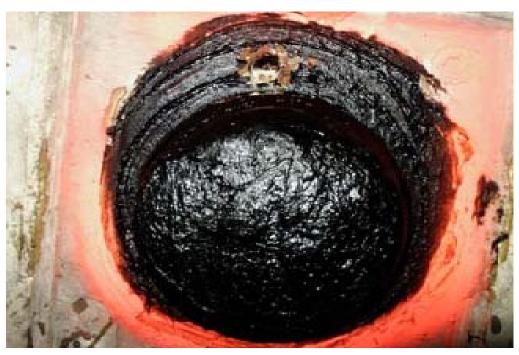

of the End of Voids on the Detailed Inspection Sheets.



Figure A-3. (a) Air Outlet Hole for PVG Method, and (b) Pipe Saddle Tap and Ball Valve for Connecting Vacuum Safety Device and Vacuum Pump.



Figure A-4. Typical View for the Application of PVG Method in the Field.

## APPENDIX B. DAMAGES IN POST-TENSIONED SYSTEMS



Figure A. Broken strands and broken ducts.



Figure B. Corroded and broken strands and broken ducts.



Figure C. Cracked ducts.



Figure D. Cracked ducts.



Figure E. Broken ducts and exposed strands.



Figure F. Broken ducts and exposed strands.



Figure G. Ducts with holes.



Figure H. Voids in tendons and corroded strands.



Figure I. Missing anchorage cap, exposed anchor head, and corroded strands.



Figure J. Loose anchorage (indicating broken strands).



Figure K. Opened grout port.



Figure L. Opened grout port, broken anchorage cap, and exposed anchorage zone.



Figure M. Standing water in the concrete box girder.



Figure N. Standing water in the concrete box girder.



Figure O. Sign of past moisture infiltration in the concrete girder, broken drainage pipe.



Figure P. Sign of past moisture infiltration in the concrete girder, broken drainage pipe.

# APPENDIX C. INSPECTION FORMS