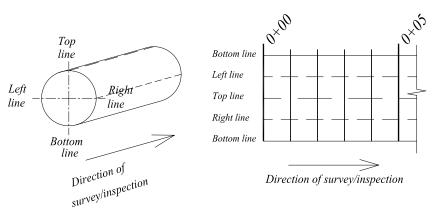

-up View of Area for the Water Inspection, (c) a Close-up of Location for Water Inspection, and (d) the Sealed Duct after Water Inspection.

#### 4.6 VOID PROFILING OF TENDONS USING SOUNDING TESTS

The objective of the in-depth sounding technique is to detect voids to identify grout-void interface locations. This information should be recorded on the in-depth inspection form (Figure 4-1). Note that the grids on the in-depth inspection form indicate the unrolled duct surface by cutting the bottom line of ducts, as shown in Figure 4-4. Inspectors should tap all around the PT ducts with a tapping hammer and perform this inspection for each PT duct separately. Figure 4-5 shows the marking for the voids in PT ducts. This void profile assists in identifying the grout-void interface in tendons.



Figure 4-4. Unrolled Duct Surface in the Grids on In-Depth Inspection Form.



Figure 4-5. Marking Voids on the In-Depth Inspection Form.

# APPENDIX A. REPAIR GROUTING PROCEDURE

### **INTRODUCTION**

Repair grouting is defined as the process of filling the voids in a tendon with a repair grout. Currently, the vacuum grouting (VG) method is the recommended repair grouting method. This method is capable of adequately filling voids in ducts but is very expensive and time-consuming. This is because the VG method requires an air-tight tendon, which is hard to achieve in the field. By taking these difficulties into account, Research Project 0-4588 developed and recommended a feasible repair grouting method, the pressure-vacuum grouting (PVG) method. Further details of the methodology and eva