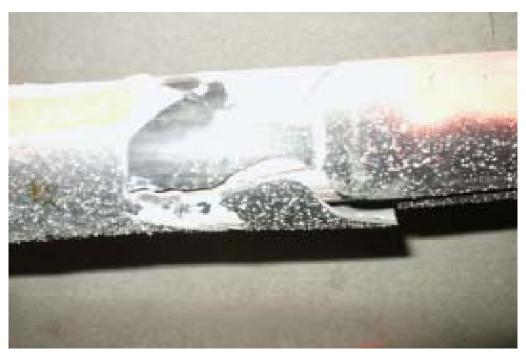

pair grouting, perform sounding tests on the repaired tendons to identify voids, if remaining. Record the observed void conditions in the repaired tendon on the repair grouting report form.
  - Submit the report to the repair program manager.



Figure A-2. Location of the End of Voids on the Detailed Inspection Sheets.



Figure A-3. (a) Air Outlet Hole for PVG Method, and (b) Pipe Saddle Tap and Ball Valve for Connecting Vacuum Safety Device and Vacuum Pump.



Figure A-4. Typical View for the Application of PVG Method in the Field.

## APPENDIX B. DAMAGES IN POST-TENSIONED SYSTEMS



Figure A. Broken strands and broken ducts.



Figure B. Corroded and broken strands and broken ducts.



Figure C. Cracked ducts.



Figure D. Cracked ducts.



Figure E. Broken ducts and exposed strands.



Figure F. Broken ducts and exposed strands.



Figure G. Ducts with holes.



Figure H. Voids in tendons and corroded strands.



Figure I. Missing anchorage cap, exposed anchor head, and corroded strands.



Figure J. Loose anchorage (indicating broken strands).



Figure K. Opened grout port.



Figure L. Opened grout port, broken anchorage cap, and exposed anchorage zone.



Figure M. Standing water in the concrete box girder.



Figure N. Standing water in the concrete box girder.



Figure O. Sign of past moisture infiltration in the concrete girder, broken drainage pipe.



Figure P. Sign of past moisture infiltration in the concrete girder, broken drainage pipe.

# APPENDIX C. INSPECTION FORMS