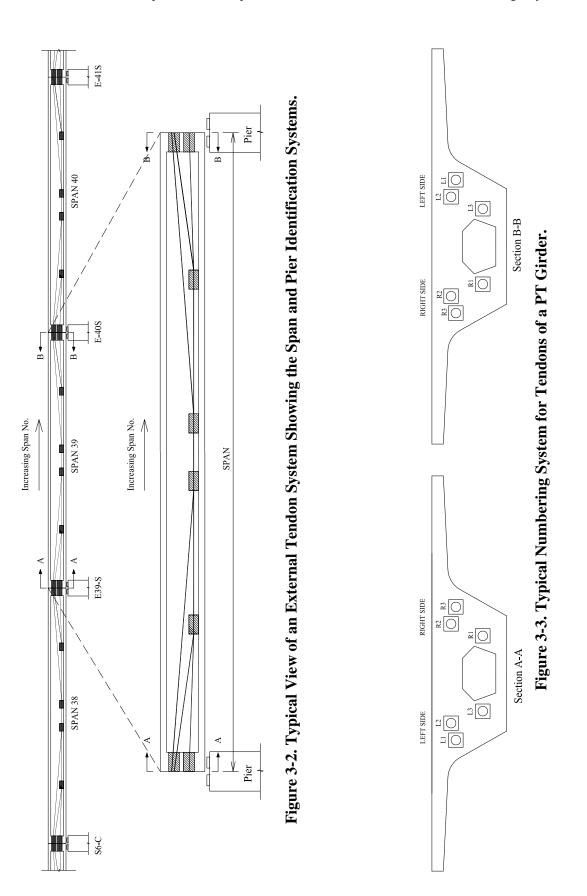

**Technical Report Documentation Page** 

|                                                                                                                                                                                                                                                                                                                                                                                                                                                                                                                                                                                                                                                                                                                                                                                                                                                                                                                                                  |                                                                                                                                                                                                                                                                                                                                                                                                            |                                                                                                                                                                                                                                                                                                                                                                                                                                                                                                                                                                                                                                                                                                                                                                                                                                                                                                                                                                                                                                                                                                                                                                                                                                                                                                                                                                                                                                                                                                                                                                                                                                                                                                                                                                                                                                                                                                                                                                                                                                                                                                                                                                                                                                                                                                                                                                                                                                      | 10                                                                                                                                                                                                                                                                                                                                                                                                                                                                                                                                                                                                                                                                                                                                                                                                                                                                                                                                                                                                                                                                                                                                                                                                                                                                                                                                                                                                                                                                                                                                                                                                                                                                                                                                                                                                                                                                                                                                                                                                                                                                                                                                                                                                                                                                                                                                                                                                           | echnical Report Documentation Pag                                                                                                                                                                                                                                                                                                                                                                                                             |
|--------------------------------------------------------------------------------------------------------------------------------------------------------------------------------------------------------------------------------------------------------------------------------------------------------------------------------------------------------------------------------------------------------------------------------------------------------------------------------------------------------------------------------------------------------------------------------------------------------------------------------------------------------------------------------------------------------------------------------------------------------------------------------------------------------------------------------------------------------------------------------------------------------------------------------------------------|------------------------------------------------------------------------------------------------------------------------------------------------------------------------------------------------------------------------------------------------------------------------------------------------------------------------------------------------------------------------------------------------------------|--------------------------------------------------------------------------------------------------------------------------------------------------------------------------------------------------------------------------------------------------------------------------------------------------------------------------------------------------------------------------------------------------------------------------------------------------------------------------------------------------------------------------------------------------------------------------------------------------------------------------------------------------------------------------------------------------------------------------------------------------------------------------------------------------------------------------------------------------------------------------------------------------------------------------------------------------------------------------------------------------------------------------------------------------------------------------------------------------------------------------------------------------------------------------------------------------------------------------------------------------------------------------------------------------------------------------------------------------------------------------------------------------------------------------------------------------------------------------------------------------------------------------------------------------------------------------------------------------------------------------------------------------------------------------------------------------------------------------------------------------------------------------------------------------------------------------------------------------------------------------------------------------------------------------------------------------------------------------------------------------------------------------------------------------------------------------------------------------------------------------------------------------------------------------------------------------------------------------------------------------------------------------------------------------------------------------------------------------------------------------------------------------------------------------------------|--------------------------------------------------------------------------------------------------------------------------------------------------------------------------------------------------------------------------------------------------------------------------------------------------------------------------------------------------------------------------------------------------------------------------------------------------------------------------------------------------------------------------------------------------------------------------------------------------------------------------------------------------------------------------------------------------------------------------------------------------------------------------------------------------------------------------------------------------------------------------------------------------------------------------------------------------------------------------------------------------------------------------------------------------------------------------------------------------------------------------------------------------------------------------------------------------------------------------------------------------------------------------------------------------------------------------------------------------------------------------------------------------------------------------------------------------------------------------------------------------------------------------------------------------------------------------------------------------------------------------------------------------------------------------------------------------------------------------------------------------------------------------------------------------------------------------------------------------------------------------------------------------------------------------------------------------------------------------------------------------------------------------------------------------------------------------------------------------------------------------------------------------------------------------------------------------------------------------------------------------------------------------------------------------------------------------------------------------------------------------------------------------------------|-----------------------------------------------------------------------------------------------------------------------------------------------------------------------------------------------------------------------------------------------------------------------------------------------------------------------------------------------------------------------------------------------------------------------------------------------|
| 1. Report No.                                                                                                                                                                                                                                                                                                                                                                                                                                                                                                                                                                                                                                                                                                                                                                                                                                                                                                                                    | 2. Government Acce                                                                                                                                                                                                                                                                                                                                                                                         | ession No.                                                                                                                                                                                                                                                                                                                                                                                                                                                                                                                                                                                                                                                                                                                                                                                                                                                                                                                                                                                                                                                                                                                                                                                                                                                                                                                                                                                                                                                                                                                                                                                                                                                                                                                                                                                                                                                                                                                                                                                                                                                                                                                                                                                                                                                                                                                                                                                                                           | 3. Recipient's Catalo                                                                                                                                                                                                                                                                                                                                                                                                                                                                                                                                                                                                                                                                                                                                                                                                                                                                                                                                                                                                                                                                                                                                                                                                                                                                                                                                                                                                                                                                                                                                                                                                                                                                                                                                                                                                                                                                                                                                                                                                                                                                                                                                                                                                                                                                                                                                                                                        | g No.                                                                                                                                                                                                                                                                                                                                                                                                                                         |
| FHWA/TX-09/0-4588-2<br>4. Title and Subtitle                                                                                                                                                                                                                                                                                                                                                                                                                                                                                                                                                                                                                                                                                                                                                                                                                                                                                                     |                                                                                                                                                                                                                                                                                                                                                                                                            |                                                                                                                                                                                                                                                                                                                                                                                                                                                                                                                                                                                                                                                                                                                                                                                                                                                                                                                                                                                                                                                                                                                                                                                                                                                                                                                                                                                                                                                                                                                                                                                                                                                                                                                                                                                                                                                                                                                                                                                                                                                                                                                                                                                                                                                                                                                                                                                                                                      |                                                                                                                                                                                                                                                                                                                                                                                                                                                                                                                                                                                                                                                                                                                                                                                                                                                                                                                                                                                                                                                                                                                                                                                                                                                                                                                                                                                                                                                                                                                                                                                                                                                                                                                                                                                                                                                                                                                                                                                                                                                                                                                                                                                                                                                                                                                                                                                                              |                                                                                                                                                                                                                                                                                                                                                                                                                                               |
| EFFECT OF VOIDS IN GROUTE                                                                                                                                                                                                                                                                                                                                                                                                                                                                                                                                                                                                                                                                                                                                                                                                                                                                                                                        | D DOST TENSIO                                                                                                                                                                                                                                                                                                                                                                                              | NED                                                                                                                                                                                                                                                                                                                                                                                                                                                                                                                                                                                                                                                                                                                                                                                                                                                                                                                                                                                                                                                                                                                                                                                                                                                                                                                                                                                                                                                                                                                                                                                                                                                                                                                                                                                                                                                                                                                                                                                                                                                                                                                                                                                                                                                                                                                                                                                                                                  | 5. Report Date<br>February 2009                                                                                                                                                                                                                                                                                                                                                                                                                                                                                                                                                                                                                                                                                                                                                                                                                                                                                                                                                                                                                                                                                                                                                                                                                                                                                                                                                                                                                                                                                                                                                                                                                                                                                                                                                                                                                                                                                                                                                                                                                                                                                                                                                                                                                                                                                                                                                                              | )                                                                                                                                                                                                                                                                                                                                                                                                                                             |
| CONCRETE BRIDGE CONSTRU                                                                                                                                                                                                                                                                                                                                                                                                                                                                                                                                                                                                                                                                                                                                                                                                                                                                                                                          |                                                                                                                                                                                                                                                                                                                                                                                                            |                                                                                                                                                                                                                                                                                                                                                                                                                                                                                                                                                                                                                                                                                                                                                                                                                                                                                                                                                                                                                                                                                                                                                                                                                                                                                                                                                                                                                                                                                                                                                                                                                                                                                                                                                                                                                                                                                                                                                                                                                                                                                                                                                                                                                                                                                                                                                                                                                                      |                                                                                                                                                                                                                                                                                                                                                                                                                                                                                                                                                                                                                                                                                                                                                                                                                                                                                                                                                                                                                                                                                                                                                                                                                                                                                                                                                                                                                                                                                                                                                                                                                                                                                                                                                                                                                                                                                                                                                                                                                                                                                                                                                                                                                                                                                                                                                                                                              |                                                                                                                                                                                                                                                                                                                                                                                                                                               |
|                                                                                                                                                                                                                                                                                                                                                                                                                                                                                                                                                                                                                                                                                                                                                                                                                                                                                                                                                  |                                                                                                                                                                                                                                                                                                                                                                                                            |                                                                                                                                                                                                                                                                                                                                                                                                                                                                                                                                                                                                                                                                                                                                                                                                                                                                                                                                                                                                                                                                                                                                                                                                                                                                                                                                                                                                                                                                                                                                                                                                                                                                                                                                                                                                                                                                                                                                                                                                                                                                                                                                                                                                                                                                                                                                                                                                                                      | Published: No<br>6. Performing Organ                                                                                                                                                                                                                                                                                                                                                                                                                                                                                                                                                                                                                                                                                                                                                                                                                                                                                                                                                                                                                                                                                                                                                                                                                                                                                                                                                                                                                                                                                                                                                                                                                                                                                                                                                                                                                                                                                                                                                                                                                                                                                                                                                                                                                                                                                                                                                                         |                                                                                                                                                                                                                                                                                                                                                                                                                                               |
| REPAIR MANUAL FOR EXTERN                                                                                                                                                                                                                                                                                                                                                                                                                                                                                                                                                                                                                                                                                                                                                                                                                                                                                                                         |                                                                                                                                                                                                                                                                                                                                                                                                            | N                                                                                                                                                                                                                                                                                                                                                                                                                                                                                                                                                                                                                                                                                                                                                                                                                                                                                                                                                                                                                                                                                                                                                                                                                                                                                                                                                                                                                                                                                                                                                                                                                                                                                                                                                                                                                                                                                                                                                                                                                                                                                                                                                                                                                                                                                                                                                                                                                                    | 0. Ferforning Organ                                                                                                                                                                                                                                                                                                                                                                                                                                                                                                                                                                                                                                                                                                                                                                                                                                                                                                                                                                                                                                                                                                                                                                                                                                                                                                                                                                                                                                                                                                                                                                                                                                                                                                                                                                                                                                                                                                                                                                                                                                                                                                                                                                                                                                                                                                                                                                                          |                                                                                                                                                                                                                                                                                                                                                                                                                                               |
| SEGMENTAL, POST-TENSIONE                                                                                                                                                                                                                                                                                                                                                                                                                                                                                                                                                                                                                                                                                                                                                                                                                                                                                                                         | D BRIDGES                                                                                                                                                                                                                                                                                                                                                                                                  |                                                                                                                                                                                                                                                                                                                                                                                                                                                                                                                                                                                                                                                                                                                                                                                                                                                                                                                                                                                                                                                                                                                                                                                                                                                                                                                                                                                                                                                                                                                                                                                                                                                                                                                                                                                                                                                                                                                                                                                                                                                                                                                                                                                                                                                                                                                                                                                                                                      |                                                                                                                                                                                                                                                                                                                                                                                                                                                                                                                                                                                                                                                                                                                                                                                                                                                                                                                                                                                                                                                                                                                                                                                                                                                                                                                                                                                                                                                                                                                                                                                                                                                                                                                                                                                                                                                                                                                                                                                                                                                                                                                                                                                                                                                                                                                                                                                                              |                                                                                                                                                                                                                                                                                                                                                                                                                                               |
| 7. Author(s)                                                                                                                                                                                                                                                                                                                                                                                                                                                                                                                                                                                                                                                                                                                                                                                                                                                                                                                                     |                                                                                                                                                                                                                                                                                                                                                                                                            |                                                                                                                                                                                                                                                                                                                                                                                                                                                                                                                                                                                                                                                                                                                                                                                                                                                                                                                                                                                                                                                                                                                                                                                                                                                                                                                                                                                                                                                                                                                                                                                                                                                                                                                                                                                                                                                                                                                                                                                                                                                                                                                                                                                                                                                                                                                                                                                                                                      | 8. Performing Organ                                                                                                                                                                                                                                                                                                                                                                                                                                                                                                                                                                                                                                                                                                                                                                                                                                                                                                                                                                                                                                                                                                                                                                                                                                                                                                                                                                                                                                                                                                                                                                                                                                                                                                                                                                                                                                                                                                                                                                                                                                                                                                                                                                                                                                                                                                                                                                                          | ization Report No                                                                                                                                                                                                                                                                                                                                                                                                                             |
| David Trejo, Seok Been Im, Radhal                                                                                                                                                                                                                                                                                                                                                                                                                                                                                                                                                                                                                                                                                                                                                                                                                                                                                                                | krishna G. Pillai.                                                                                                                                                                                                                                                                                                                                                                                         |                                                                                                                                                                                                                                                                                                                                                                                                                                                                                                                                                                                                                                                                                                                                                                                                                                                                                                                                                                                                                                                                                                                                                                                                                                                                                                                                                                                                                                                                                                                                                                                                                                                                                                                                                                                                                                                                                                                                                                                                                                                                                                                                                                                                                                                                                                                                                                                                                                      | Report 0-4588                                                                                                                                                                                                                                                                                                                                                                                                                                                                                                                                                                                                                                                                                                                                                                                                                                                                                                                                                                                                                                                                                                                                                                                                                                                                                                                                                                                                                                                                                                                                                                                                                                                                                                                                                                                                                                                                                                                                                                                                                                                                                                                                                                                                                                                                                                                                                                                                |                                                                                                                                                                                                                                                                                                                                                                                                                                               |
| Mary Beth D. Hueste, Paolo Gardon                                                                                                                                                                                                                                                                                                                                                                                                                                                                                                                                                                                                                                                                                                                                                                                                                                                                                                                |                                                                                                                                                                                                                                                                                                                                                                                                            | us and                                                                                                                                                                                                                                                                                                                                                                                                                                                                                                                                                                                                                                                                                                                                                                                                                                                                                                                                                                                                                                                                                                                                                                                                                                                                                                                                                                                                                                                                                                                                                                                                                                                                                                                                                                                                                                                                                                                                                                                                                                                                                                                                                                                                                                                                                                                                                                                                                               | · · · · · · · · · · · · · · · · · · ·                                                                                                                                                                                                                                                                                                                                                                                                                                                                                                                                                                                                                                                                                                                                                                                                                                                                                                                                                                                                                                                                                                                                                                                                                                                                                                                                                                                                                                                                                                                                                                                                                                                                                                                                                                                                                                                                                                                                                                                                                                                                                                                                                                                                                                                                                                                                                                        |                                                                                                                                                                                                                                                                                                                                                                                                                                               |
| Michael Gamble                                                                                                                                                                                                                                                                                                                                                                                                                                                                                                                                                                                                                                                                                                                                                                                                                                                                                                                                   |                                                                                                                                                                                                                                                                                                                                                                                                            | us, una                                                                                                                                                                                                                                                                                                                                                                                                                                                                                                                                                                                                                                                                                                                                                                                                                                                                                                                                                                                                                                                                                                                                                                                                                                                                                                                                                                                                                                                                                                                                                                                                                                                                                                                                                                                                                                                                                                                                                                                                                                                                                                                                                                                                                                                                                                                                                                                                                              |                                                                                                                                                                                                                                                                                                                                                                                                                                                                                                                                                                                                                                                                                                                                                                                                                                                                                                                                                                                                                                                                                                                                                                                                                                                                                                                                                                                                                                                                                                                                                                                                                                                                                                                                                                                                                                                                                                                                                                                                                                                                                                                                                                                                                                                                                                                                                                                                              |                                                                                                                                                                                                                                                                                                                                                                                                                                               |
| <ul> <li>Performing Organization Name and Address</li> </ul>                                                                                                                                                                                                                                                                                                                                                                                                                                                                                                                                                                                                                                                                                                                                                                                                                                                                                     |                                                                                                                                                                                                                                                                                                                                                                                                            |                                                                                                                                                                                                                                                                                                                                                                                                                                                                                                                                                                                                                                                                                                                                                                                                                                                                                                                                                                                                                                                                                                                                                                                                                                                                                                                                                                                                                                                                                                                                                                                                                                                                                                                                                                                                                                                                                                                                                                                                                                                                                                                                                                                                                                                                                                                                                                                                                                      | 10. Work Unit No. (                                                                                                                                                                                                                                                                                                                                                                                                                                                                                                                                                                                                                                                                                                                                                                                                                                                                                                                                                                                                                                                                                                                                                                                                                                                                                                                                                                                                                                                                                                                                                                                                                                                                                                                                                                                                                                                                                                                                                                                                                                                                                                                                                                                                                                                                                                                                                                                          | TRAIS)                                                                                                                                                                                                                                                                                                                                                                                                                                        |
| Texas Transportation Institute                                                                                                                                                                                                                                                                                                                                                                                                                                                                                                                                                                                                                                                                                                                                                                                                                                                                                                                   |                                                                                                                                                                                                                                                                                                                                                                                                            |                                                                                                                                                                                                                                                                                                                                                                                                                                                                                                                                                                                                                                                                                                                                                                                                                                                                                                                                                                                                                                                                                                                                                                                                                                                                                                                                                                                                                                                                                                                                                                                                                                                                                                                                                                                                                                                                                                                                                                                                                                                                                                                                                                                                                                                                                                                                                                                                                                      |                                                                                                                                                                                                                                                                                                                                                                                                                                                                                                                                                                                                                                                                                                                                                                                                                                                                                                                                                                                                                                                                                                                                                                                                                                                                                                                                                                                                                                                                                                                                                                                                                                                                                                                                                                                                                                                                                                                                                                                                                                                                                                                                                                                                                                                                                                                                                                                                              |                                                                                                                                                                                                                                                                                                                                                                                                                                               |
| The Texas A&M University System                                                                                                                                                                                                                                                                                                                                                                                                                                                                                                                                                                                                                                                                                                                                                                                                                                                                                                                  | ı                                                                                                                                                                                                                                                                                                                                                                                                          |                                                                                                                                                                                                                                                                                                                                                                                                                                                                                                                                                                                                                                                                                                                                                                                                                                                                                                                                                                                                                                                                                                                                                                                                                                                                                                                                                                                                                                                                                                                                                                                                                                                                                                                                                                                                                                                                                                                                                                                                                                                                                                                                                                                                                                                                                                                                                                                                                                      | 11. Contract or Gran                                                                                                                                                                                                                                                                                                                                                                                                                                                                                                                                                                                                                                                                                                                                                                                                                                                                                                                                                                                                                                                                                                                                                                                                                                                                                                                                                                                                                                                                                                                                                                                                                                                                                                                                                                                                                                                                                                                                                                                                                                                                                                                                                                                                                                                                                                                                                                                         | t No.                                                                                                                                                                                                                                                                                                                                                                                                                                         |
| College Station, Texas 77843-3135                                                                                                                                                                                                                                                                                                                                                                                                                                                                                                                                                                                                                                                                                                                                                                                                                                                                                                                |                                                                                                                                                                                                                                                                                                                                                                                                            |                                                                                                                                                                                                                                                                                                                                                                                                                                                                                                                                                                                                                                                                                                                                                                                                                                                                                                                                                                                                                                                                                                                                                                                                                                                                                                                                                                                                                                                                                                                                                                                                                                                                                                                                                                                                                                                                                                                                                                                                                                                                                                                                                                                                                                                                                                                                                                                                                                      | Project 0-4588                                                                                                                                                                                                                                                                                                                                                                                                                                                                                                                                                                                                                                                                                                                                                                                                                                                                                                                                                                                                                                                                                                                                                                                                                                                                                                                                                                                                                                                                                                                                                                                                                                                                                                                                                                                                                                                                                                                                                                                                                                                                                                                                                                                                                                                                                                                                                                                               | 3                                                                                                                                                                                                                                                                                                                                                                                                                                             |
| 12. Sponsoring Agency Name and Address                                                                                                                                                                                                                                                                                                                                                                                                                                                                                                                                                                                                                                                                                                                                                                                                                                                                                                           | )                                                                                                                                                                                                                                                                                                                                                                                                          |                                                                                                                                                                                                                                                                                                                                                                                                                                                                                                                                                                                                                                                                                                                                                                                                                                                                                                                                                                                                                                                                                                                                                                                                                                                                                                                                                                                                                                                                                                                                                                                                                                                                                                                                                                                                                                                                                                                                                                                                                                                                                                                                                                                                                                                                                                                                                                                                                                      | 13. Type of Report a                                                                                                                                                                                                                                                                                                                                                                                                                                                                                                                                                                                                                                                                                                                                                                                                                                                                                                                                                                                                                                                                                                                                                                                                                                                                                                                                                                                                                                                                                                                                                                                                                                                                                                                                                                                                                                                                                                                                                                                                                                                                                                                                                                                                                                                                                                                                                                                         |                                                                                                                                                                                                                                                                                                                                                                                                                                               |
| Texas Department of Transportation                                                                                                                                                                                                                                                                                                                                                                                                                                                                                                                                                                                                                                                                                                                                                                                                                                                                                                               | n                                                                                                                                                                                                                                                                                                                                                                                                          |                                                                                                                                                                                                                                                                                                                                                                                                                                                                                                                                                                                                                                                                                                                                                                                                                                                                                                                                                                                                                                                                                                                                                                                                                                                                                                                                                                                                                                                                                                                                                                                                                                                                                                                                                                                                                                                                                                                                                                                                                                                                                                                                                                                                                                                                                                                                                                                                                                      | Technical Rep                                                                                                                                                                                                                                                                                                                                                                                                                                                                                                                                                                                                                                                                                                                                                                                                                                                                                                                                                                                                                                                                                                                                                                                                                                                                                                                                                                                                                                                                                                                                                                                                                                                                                                                                                                                                                                                                                                                                                                                                                                                                                                                                                                                                                                                                                                                                                                                                |                                                                                                                                                                                                                                                                                                                                                                                                                                               |
| Research and Technology Impleme                                                                                                                                                                                                                                                                                                                                                                                                                                                                                                                                                                                                                                                                                                                                                                                                                                                                                                                  |                                                                                                                                                                                                                                                                                                                                                                                                            |                                                                                                                                                                                                                                                                                                                                                                                                                                                                                                                                                                                                                                                                                                                                                                                                                                                                                                                                                                                                                                                                                                                                                                                                                                                                                                                                                                                                                                                                                                                                                                                                                                                                                                                                                                                                                                                                                                                                                                                                                                                                                                                                                                                                                                                                                                                                                                                                                                      | 1                                                                                                                                                                                                                                                                                                                                                                                                                                                                                                                                                                                                                                                                                                                                                                                                                                                                                                                                                                                                                                                                                                                                                                                                                                                                                                                                                                                                                                                                                                                                                                                                                                                                                                                                                                                                                                                                                                                                                                                                                                                                                                                                                                                                                                                                                                                                                                                                            | 03 – August 2008                                                                                                                                                                                                                                                                                                                                                                                                                              |
| P. O. Box 5080                                                                                                                                                                                                                                                                                                                                                                                                                                                                                                                                                                                                                                                                                                                                                                                                                                                                                                                                   |                                                                                                                                                                                                                                                                                                                                                                                                            |                                                                                                                                                                                                                                                                                                                                                                                                                                                                                                                                                                                                                                                                                                                                                                                                                                                                                                                                                                                                                                                                                                                                                                                                                                                                                                                                                                                                                                                                                                                                                                                                                                                                                                                                                                                                                                                                                                                                                                                                                                                                                                                                                                                                                                                                                                                                                                                                                                      | 14. Sponsoring Ager                                                                                                                                                                                                                                                                                                                                                                                                                                                                                                                                                                                                                                                                                                                                                                                                                                                                                                                                                                                                                                                                                                                                                                                                                                                                                                                                                                                                                                                                                                                                                                                                                                                                                                                                                                                                                                                                                                                                                                                                                                                                                                                                                                                                                                                                                                                                                                                          |                                                                                                                                                                                                                                                                                                                                                                                                                                               |
|                                                                                                                                                                                                                                                                                                                                                                                                                                                                                                                                                                                                                                                                                                                                                                                                                                                                                                                                                  |                                                                                                                                                                                                                                                                                                                                                                                                            |                                                                                                                                                                                                                                                                                                                                                                                                                                                                                                                                                                                                                                                                                                                                                                                                                                                                                                                                                                                                                                                                                                                                                                                                                                                                                                                                                                                                                                                                                                                                                                                                                                                                                                                                                                                                                                                                                                                                                                                                                                                                                                                                                                                                                                                                                                                                                                                                                                      |                                                                                                                                                                                                                                                                                                                                                                                                                                                                                                                                                                                                                                                                                                                                                                                                                                                                                                                                                                                                                                                                                                                                                                                                                                                                                                                                                                                                                                                                                                                                                                                                                                                                                                                                                                                                                                                                                                                                                                                                                                                                                                                                                                                                                                                                                                                                                                                                              |                                                                                                                                                                                                                                                                                                                                                                                                                                               |
| Austin, Texas 78763-5080 15. Supplementary Notes                                                                                                                                                                                                                                                                                                                                                                                                                                                                                                                                                                                                                                                                                                                                                                                                                                                                                                 |                                                                                                                                                                                                                                                                                                                                                                                                            |                                                                                                                                                                                                                                                                                                                                                                                                                                                                                                                                                                                                                                                                                                                                                                                                                                                                                                                                                                                                                                                                                                                                                                                                                                                                                                                                                                                                                                                                                                                                                                                                                                                                                                                                                                                                                                                                                                                                                                                                                                                                                                                                                                                                                                                                                                                                                                                                                                      |                                                                                                                                                                                                                                                                                                                                                                                                                                                                                                                                                                                                                                                                                                                                                                                                                                                                                                                                                                                                                                                                                                                                                                                                                                                                                                                                                                                                                                                                                                                                                                                                                                                                                                                                                                                                                                                                                                                                                                                                                                                                                                                                                                                                                                                                                                                                                                                                              |                                                                                                                                                                                                                                                                                                                                                                                                                                               |
| Project performed in cooperation w                                                                                                                                                                                                                                                                                                                                                                                                                                                                                                                                                                                                                                                                                                                                                                                                                                                                                                               | ith the Texas Den                                                                                                                                                                                                                                                                                                                                                                                          | artment of Trans                                                                                                                                                                                                                                                                                                                                                                                                                                                                                                                                                                                                                                                                                                                                                                                                                                                                                                                                                                                                                                                                                                                                                                                                                                                                                                                                                                                                                                                                                                                                                                                                                                                                                                                                                                                                                                                                                                                                                                                                                                                                                                                                                                                                                                                                                                                                                                                                                     | sportation and the                                                                                                                                                                                                                                                                                                                                                                                                                                                                                                                                                                                                                                                                                                                                                                                                                                                                                                                                                                                                                                                                                                                                                                                                                                                                                                                                                                                                                                                                                                                                                                                                                                                                                                                                                                                                                                                                                                                                                                                                                                                                                                                                                                                                                                                                                                                                                                                           | e Federal Highway                                                                                                                                                                                                                                                                                                                                                                                                                             |
|                                                                                                                                                                                                                                                                                                                                                                                                                                                                                                                                                                                                                                                                                                                                                                                                                                                                                                                                                  | in the read Dept                                                                                                                                                                                                                                                                                                                                                                                           | artificant of frame                                                                                                                                                                                                                                                                                                                                                                                                                                                                                                                                                                                                                                                                                                                                                                                                                                                                                                                                                                                                                                                                                                                                                                                                                                                                                                                                                                                                                                                                                                                                                                                                                                                                                                                                                                                                                                                                                                                                                                                                                                                                                                                                                                                                                                                                                                                                                                                                                  | sportation and the                                                                                                                                                                                                                                                                                                                                                                                                                                                                                                                                                                                                                                                                                                                                                                                                                                                                                                                                                                                                                                                                                                                                                                                                                                                                                                                                                                                                                                                                                                                                                                                                                                                                                                                                                                                                                                                                                                                                                                                                                                                                                                                                                                                                                                                                                                                                                                                           | redefai ingilway                                                                                                                                                                                                                                                                                                                                                                                                                              |
| 5 1 1                                                                                                                                                                                                                                                                                                                                                                                                                                                                                                                                                                                                                                                                                                                                                                                                                                                                                                                                            |                                                                                                                                                                                                                                                                                                                                                                                                            |                                                                                                                                                                                                                                                                                                                                                                                                                                                                                                                                                                                                                                                                                                                                                                                                                                                                                                                                                                                                                                                                                                                                                                                                                                                                                                                                                                                                                                                                                                                                                                                                                                                                                                                                                                                                                                                                                                                                                                                                                                                                                                                                                                                                                                                                                                                                                                                                                                      |                                                                                                                                                                                                                                                                                                                                                                                                                                                                                                                                                                                                                                                                                                                                                                                                                                                                                                                                                                                                                                                                                                                                                                                                                                                                                                                                                                                                                                                                                                                                                                                                                                                                                                                                                                                                                                                                                                                                                                                                                                                                                                                                                                                                                                                                                                                                                                                                              |                                                                                                                                                                                                                                                                                                                                                                                                                                               |
| Administration.                                                                                                                                                                                                                                                                                                                                                                                                                                                                                                                                                                                                                                                                                                                                                                                                                                                                                                                                  |                                                                                                                                                                                                                                                                                                                                                                                                            | - 1 Comonto Da                                                                                                                                                                                                                                                                                                                                                                                                                                                                                                                                                                                                                                                                                                                                                                                                                                                                                                                                                                                                                                                                                                                                                                                                                                                                                                                                                                                                                                                                                                                                                                                                                                                                                                                                                                                                                                                                                                                                                                                                                                                                                                                                                                                                                                                                                                                                                                                                                       | : 1 C                                                                                                                                                                                                                                                                                                                                                                                                                                                                                                                                                                                                                                                                                                                                                                                                                                                                                                                                                                                                                                                                                                                                                                                                                                                                                                                                                                                                                                                                                                                                                                                                                                                                                                                                                                                                                                                                                                                                                                                                                                                                                                                                                                                                                                                                                                                                                                                                        |                                                                                                                                                                                                                                                                                                                                                                                                                                               |
| Administration.<br>Project Title: Effect of Voids in Gro                                                                                                                                                                                                                                                                                                                                                                                                                                                                                                                                                                                                                                                                                                                                                                                                                                                                                         |                                                                                                                                                                                                                                                                                                                                                                                                            | ned Concrete Br                                                                                                                                                                                                                                                                                                                                                                                                                                                                                                                                                                                                                                                                                                                                                                                                                                                                                                                                                                                                                                                                                                                                                                                                                                                                                                                                                                                                                                                                                                                                                                                                                                                                                                                                                                                                                                                                                                                                                                                                                                                                                                                                                                                                                                                                                                                                                                                                                      | idge Construction                                                                                                                                                                                                                                                                                                                                                                                                                                                                                                                                                                                                                                                                                                                                                                                                                                                                                                                                                                                                                                                                                                                                                                                                                                                                                                                                                                                                                                                                                                                                                                                                                                                                                                                                                                                                                                                                                                                                                                                                                                                                                                                                                                                                                                                                                                                                                                                            | n                                                                                                                                                                                                                                                                                                                                                                                                                                             |
| Administration.<br>Project Title: Effect of Voids in Gro<br>URL: <u>http://tti.tamu.edu/documents</u>                                                                                                                                                                                                                                                                                                                                                                                                                                                                                                                                                                                                                                                                                                                                                                                                                                            |                                                                                                                                                                                                                                                                                                                                                                                                            | ned Concrete Br                                                                                                                                                                                                                                                                                                                                                                                                                                                                                                                                                                                                                                                                                                                                                                                                                                                                                                                                                                                                                                                                                                                                                                                                                                                                                                                                                                                                                                                                                                                                                                                                                                                                                                                                                                                                                                                                                                                                                                                                                                                                                                                                                                                                                                                                                                                                                                                                                      | idge Construction                                                                                                                                                                                                                                                                                                                                                                                                                                                                                                                                                                                                                                                                                                                                                                                                                                                                                                                                                                                                                                                                                                                                                                                                                                                                                                                                                                                                                                                                                                                                                                                                                                                                                                                                                                                                                                                                                                                                                                                                                                                                                                                                                                                                                                                                                                                                                                                            | n                                                                                                                                                                                                                                                                                                                                                                                                                                             |
| Administration.<br>Project Title: Effect of Voids in Gro<br>URL: <u>http://tti.tamu.edu/documents</u><br>16. Abstract                                                                                                                                                                                                                                                                                                                                                                                                                                                                                                                                                                                                                                                                                                                                                                                                                            | <u>/0-4588-2.pdf</u>                                                                                                                                                                                                                                                                                                                                                                                       |                                                                                                                                                                                                                                                                                                                                                                                                                                                                                                                                                                                                                                                                                                                                                                                                                                                                                                                                                                                                                                                                                                                                                                                                                                                                                                                                                                                                                                                                                                                                                                                                                                                                                                                                                                                                                                                                                                                                                                                                                                                                                                                                                                                                                                                                                                                                                                                                                                      |                                                                                                                                                                                                                                                                                                                                                                                                                                                                                                                                                                                                                                                                                                                                                                                                                                                                                                                                                                                                                                                                                                                                                                                                                                                                                                                                                                                                                                                                                                                                                                                                                                                                                                                                                                                                                                                                                                                                                                                                                                                                                                                                                                                                                                                                                                                                                                                                              |                                                                                                                                                                                                                                                                                                                                                                                                                                               |
| Administration.<br>Project Title: Effect of Voids in Gro<br>URL: <u>http://tti.tamu.edu/documents</u><br><sup>16. Abstract</sup><br>Segmental, post-tensioned (PT) brid                                                                                                                                                                                                                                                                                                                                                                                                                                                                                                                                                                                                                                                                                                                                                                          | <u>/0-4588-2.pdf</u><br>lges are major stru                                                                                                                                                                                                                                                                                                                                                                | ictures that carry                                                                                                                                                                                                                                                                                                                                                                                                                                                                                                                                                                                                                                                                                                                                                                                                                                                                                                                                                                                                                                                                                                                                                                                                                                                                                                                                                                                                                                                                                                                                                                                                                                                                                                                                                                                                                                                                                                                                                                                                                                                                                                                                                                                                                                                                                                                                                                                                                   | y significant traff                                                                                                                                                                                                                                                                                                                                                                                                                                                                                                                                                                                                                                                                                                                                                                                                                                                                                                                                                                                                                                                                                                                                                                                                                                                                                                                                                                                                                                                                                                                                                                                                                                                                                                                                                                                                                                                                                                                                                                                                                                                                                                                                                                                                                                                                                                                                                                                          | ic. These bridges are                                                                                                                                                                                                                                                                                                                                                                                                                         |
| Administration.<br>Project Title: Effect of Voids in Gro<br><u>URL: http://tti.tamu.edu/documents</u><br><sup>16. Abstract</sup><br>Segmental, post-tensioned (PT) brid<br>designed and constructed because th                                                                                                                                                                                                                                                                                                                                                                                                                                                                                                                                                                                                                                                                                                                                   | /0-4588-2.pdf<br>lges are major struney are economica                                                                                                                                                                                                                                                                                                                                                      | actures that carry                                                                                                                                                                                                                                                                                                                                                                                                                                                                                                                                                                                                                                                                                                                                                                                                                                                                                                                                                                                                                                                                                                                                                                                                                                                                                                                                                                                                                                                                                                                                                                                                                                                                                                                                                                                                                                                                                                                                                                                                                                                                                                                                                                                                                                                                                                                                                                                                                   | y significant traff<br>ong distances. In                                                                                                                                                                                                                                                                                                                                                                                                                                                                                                                                                                                                                                                                                                                                                                                                                                                                                                                                                                                                                                                                                                                                                                                                                                                                                                                                                                                                                                                                                                                                                                                                                                                                                                                                                                                                                                                                                                                                                                                                                                                                                                                                                                                                                                                                                                                                                                     | ic. These bridges are<br>Texas, there are several                                                                                                                                                                                                                                                                                                                                                                                             |
| Administration.<br>Project Title: Effect of Voids in Gro<br>URL: <u>http://tti.tamu.edu/documents</u><br><sup>16. Abstract</sup><br>Segmental, post-tensioned (PT) brid<br>designed and constructed because th                                                                                                                                                                                                                                                                                                                                                                                                                                                                                                                                                                                                                                                                                                                                   | /0-4588-2.pdf<br>lges are major struney are economica                                                                                                                                                                                                                                                                                                                                                      | actures that carry                                                                                                                                                                                                                                                                                                                                                                                                                                                                                                                                                                                                                                                                                                                                                                                                                                                                                                                                                                                                                                                                                                                                                                                                                                                                                                                                                                                                                                                                                                                                                                                                                                                                                                                                                                                                                                                                                                                                                                                                                                                                                                                                                                                                                                                                                                                                                                                                                   | y significant traff<br>ong distances. In                                                                                                                                                                                                                                                                                                                                                                                                                                                                                                                                                                                                                                                                                                                                                                                                                                                                                                                                                                                                                                                                                                                                                                                                                                                                                                                                                                                                                                                                                                                                                                                                                                                                                                                                                                                                                                                                                                                                                                                                                                                                                                                                                                                                                                                                                                                                                                     | ic. These bridges are<br>Texas, there are several                                                                                                                                                                                                                                                                                                                                                                                             |
| Administration.<br>Project Title: Effect of Voids in Gro<br>URL: <u>http://tti.tamu.edu/documents</u><br><sup>16. Abstract</sup><br>Segmental, post-tensioned (PT) brid<br>designed and constructed because the<br>signature PT bridges. In the late 19                                                                                                                                                                                                                                                                                                                                                                                                                                                                                                                                                                                                                                                                                          | <u>/0-4588-2.pdf</u><br>lges are major stru-<br>ney are economica<br>90s and early 2000                                                                                                                                                                                                                                                                                                                    | ictures that carry<br>I for spanning lo<br>0s, several state                                                                                                                                                                                                                                                                                                                                                                                                                                                                                                                                                                                                                                                                                                                                                                                                                                                                                                                                                                                                                                                                                                                                                                                                                                                                                                                                                                                                                                                                                                                                                                                                                                                                                                                                                                                                                                                                                                                                                                                                                                                                                                                                                                                                                                                                                                                                                                         | y significant traff<br>ong distances. In<br>highway agencie                                                                                                                                                                                                                                                                                                                                                                                                                                                                                                                                                                                                                                                                                                                                                                                                                                                                                                                                                                                                                                                                                                                                                                                                                                                                                                                                                                                                                                                                                                                                                                                                                                                                                                                                                                                                                                                                                                                                                                                                                                                                                                                                                                                                                                                                                                                                                  | ic. These bridges are<br>Texas, there are several<br>is identified challenges                                                                                                                                                                                                                                                                                                                                                                 |
| Administration.<br>Project Title: Effect of Voids in Gro<br><u>URL: http://tti.tamu.edu/documents</u><br><sup>16. Abstract</sup><br>Segmental, post-tensioned (PT) brid<br>designed and constructed because the<br>signature PT bridges. In the late 19<br>with the PT structures, mainly correct                                                                                                                                                                                                                                                                                                                                                                                                                                                                                                                                                                                                                                                | <u>/0-4588-2.pdf</u><br>dges are major struney are economica<br>90s and early 2000<br>posion of the PT stra                                                                                                                                                                                                                                                                                                | ictures that carry<br>I for spanning lo<br>0s, several state<br>ands. The Texas                                                                                                                                                                                                                                                                                                                                                                                                                                                                                                                                                                                                                                                                                                                                                                                                                                                                                                                                                                                                                                                                                                                                                                                                                                                                                                                                                                                                                                                                                                                                                                                                                                                                                                                                                                                                                                                                                                                                                                                                                                                                                                                                                                                                                                                                                                                                                      | y significant traff<br>ong distances. In<br>highway agencie<br>s Department of                                                                                                                                                                                                                                                                                                                                                                                                                                                                                                                                                                                                                                                                                                                                                                                                                                                                                                                                                                                                                                                                                                                                                                                                                                                                                                                                                                                                                                                                                                                                                                                                                                                                                                                                                                                                                                                                                                                                                                                                                                                                                                                                                                                                                                                                                                                               | ic. These bridges are<br>Texas, there are several<br>identified challenges<br>Transportation (TxDOT)                                                                                                                                                                                                                                                                                                                                          |
| Administration.<br>Project Title: Effect of Voids in Gro<br><u>URL: http://tti.tamu.edu/documents</u><br><sup>16. Abstract</sup><br>Segmental, post-tensioned (PT) brid<br>designed and constructed because the<br>signature PT bridges. In the late 19<br>with the PT structures, mainly correct<br>performed some comprehensive inst                                                                                                                                                                                                                                                                                                                                                                                                                                                                                                                                                                                                           | <u>V0-4588-2.pdf</u><br>lges are major stru-<br>ney are economica<br>90s and early 2000<br>psion of the PT stra<br>pections of their P                                                                                                                                                                                                                                                                     | Ictures that carry<br>I for spanning lo<br>0s, several state<br>ands. The Texas<br>T bridges. A co                                                                                                                                                                                                                                                                                                                                                                                                                                                                                                                                                                                                                                                                                                                                                                                                                                                                                                                                                                                                                                                                                                                                                                                                                                                                                                                                                                                                                                                                                                                                                                                                                                                                                                                                                                                                                                                                                                                                                                                                                                                                                                                                                                                                                                                                                                                                   | y significant traff<br>ong distances. In<br>highway agencie<br>s Department of '<br>onsultant's report                                                                                                                                                                                                                                                                                                                                                                                                                                                                                                                                                                                                                                                                                                                                                                                                                                                                                                                                                                                                                                                                                                                                                                                                                                                                                                                                                                                                                                                                                                                                                                                                                                                                                                                                                                                                                                                                                                                                                                                                                                                                                                                                                                                                                                                                                                       | ic. These bridges are<br>Texas, there are several<br>is identified challenges<br>Transportation (TxDOT)<br>recommended that all                                                                                                                                                                                                                                                                                                               |
| Administration.<br>Project Title: Effect of Voids in Gro<br><u>URL: http://tti.tamu.edu/documents</u><br><sup>16. Abstract</sup><br>Segmental, post-tensioned (PT) brid<br>designed and constructed because the<br>signature PT bridges. In the late 19<br>with the PT structures, mainly corror<br>performed some comprehensive inso<br>ducts be re-grouted. However, the o                                                                                                                                                                                                                                                                                                                                                                                                                                                                                                                                                                     | <u>V0-4588-2.pdf</u><br>lges are major stru-<br>ney are economica<br>90s and early 2000<br>posion of the PT stra<br>pections of their P<br>environment in Te                                                                                                                                                                                                                                               | Ictures that carry<br>I for spanning lo<br>0s, several state<br>ands. The Texas<br>T bridges. A co<br>xas is very diffe                                                                                                                                                                                                                                                                                                                                                                                                                                                                                                                                                                                                                                                                                                                                                                                                                                                                                                                                                                                                                                                                                                                                                                                                                                                                                                                                                                                                                                                                                                                                                                                                                                                                                                                                                                                                                                                                                                                                                                                                                                                                                                                                                                                                                                                                                                              | y significant traff<br>ong distances. In<br>highway agencie<br>s Department of 7<br>onsultant's report<br>erent than the env                                                                                                                                                                                                                                                                                                                                                                                                                                                                                                                                                                                                                                                                                                                                                                                                                                                                                                                                                                                                                                                                                                                                                                                                                                                                                                                                                                                                                                                                                                                                                                                                                                                                                                                                                                                                                                                                                                                                                                                                                                                                                                                                                                                                                                                                                 | ic. These bridges are<br>Texas, there are several<br>is identified challenges<br>Transportation (TxDOT)<br>recommended that all<br>ironments in which the                                                                                                                                                                                                                                                                                     |
| Administration.<br>Project Title: Effect of Voids in Gro<br><u>URL: http://tti.tamu.edu/documents</u><br><sup>16. Abstract</sup><br>Segmental, post-tensioned (PT) brid<br>designed and constructed because the<br>signature PT bridges. In the late 19<br>with the PT structures, mainly correct<br>performed some comprehensive inse<br>ducts be re-grouted. However, the of<br>corrosion of the PT strands was observed.                                                                                                                                                                                                                                                                                                                                                                                                                                                                                                                      | <u>V0-4588-2.pdf</u><br>dges are major stru-<br>ney are economica<br>90s and early 2000<br>posion of the PT stra<br>pections of their P<br>environment in Te<br>erved in the other                                                                                                                                                                                                                         | Ictures that carry<br>I for spanning lo<br>Os, several state<br>ands. The Texas<br>T bridges. A co<br>xas is very diffe<br>bridges. Report                                                                                                                                                                                                                                                                                                                                                                                                                                                                                                                                                                                                                                                                                                                                                                                                                                                                                                                                                                                                                                                                                                                                                                                                                                                                                                                                                                                                                                                                                                                                                                                                                                                                                                                                                                                                                                                                                                                                                                                                                                                                                                                                                                                                                                                                                           | y significant traff<br>ong distances. In<br>highway agencie<br>s Department of 7<br>onsultant's report<br>prent than the env<br>t 0-4588-1 summ                                                                                                                                                                                                                                                                                                                                                                                                                                                                                                                                                                                                                                                                                                                                                                                                                                                                                                                                                                                                                                                                                                                                                                                                                                                                                                                                                                                                                                                                                                                                                                                                                                                                                                                                                                                                                                                                                                                                                                                                                                                                                                                                                                                                                                                              | ic. These bridges are<br>Texas, there are several<br>is identified challenges<br>Transportation (TxDOT)<br>recommended that all<br>ironments in which the<br>arized the research                                                                                                                                                                                                                                                              |
| Administration.<br>Project Title: Effect of Voids in Gro<br><u>URL: http://tti.tamu.edu/documents</u><br><sup>16. Abstract</sup><br>Segmental, post-tensioned (PT) brid<br>designed and constructed because the<br>signature PT bridges. In the late 19<br>with the PT structures, mainly corro<br>performed some comprehensive ins<br>ducts be re-grouted. However, the<br>corrosion of the PT strands was obs<br>findings from a comprehensive stud                                                                                                                                                                                                                                                                                                                                                                                                                                                                                            | <u>V0-4588-2.pdf</u><br>dges are major stru-<br>ney are economica<br>90s and early 2000<br>osion of the PT stra<br>pections of their P<br>environment in Te<br>erved in the other<br>ly on the corrosion                                                                                                                                                                                                   | actures that carry<br>I for spanning lo<br>0s, several state<br>ands. The Texas<br>T bridges. A co<br>xas is very diffe<br>bridges. Report<br>a characteristics,                                                                                                                                                                                                                                                                                                                                                                                                                                                                                                                                                                                                                                                                                                                                                                                                                                                                                                                                                                                                                                                                                                                                                                                                                                                                                                                                                                                                                                                                                                                                                                                                                                                                                                                                                                                                                                                                                                                                                                                                                                                                                                                                                                                                                                                                     | y significant traff<br>ong distances. In<br>highway agencie<br>s Department of '<br>onsultant's report<br>erent than the env<br>t 0-4588-1 summ<br>, reliability, mater                                                                                                                                                                                                                                                                                                                                                                                                                                                                                                                                                                                                                                                                                                                                                                                                                                                                                                                                                                                                                                                                                                                                                                                                                                                                                                                                                                                                                                                                                                                                                                                                                                                                                                                                                                                                                                                                                                                                                                                                                                                                                                                                                                                                                                      | ic. These bridges are<br>Texas, there are several<br>is identified challenges<br>Transportation (TxDOT)<br>recommended that all<br>ironments in which the<br>arized the research<br>rials, and repair for PT                                                                                                                                                                                                                                  |
| Administration.<br>Project Title: Effect of Voids in Gro<br>URL: <u>http://tti.tamu.edu/documents</u><br>6. Abstract<br>Segmental, post-tensioned (PT) brid<br>designed and constructed because the<br>signature PT bridges. In the late 19<br>with the PT structures, mainly correct<br>performed some comprehensive ins<br>ducts be re-grouted. However, the<br>corrosion of the PT strands was obs<br>findings from a comprehensive stude<br>bridges. This document, an inspect                                                                                                                                                                                                                                                                                                                                                                                                                                                               | <u>/0-4588-2.pdf</u><br>dges are major stru-<br>ney are economica<br>90s and early 2000<br>osion of the PT stra<br>pections of their P<br>environment in Te<br>erved in the other<br>ly on the corrosion<br>ion and repair mar                                                                                                                                                                             | Ictures that carry<br>I for spanning lo<br>0s, several state<br>ands. The Texas<br>T bridges. A co<br>xas is very diffe<br>bridges. Report<br>characteristics,<br>nual, was develo                                                                                                                                                                                                                                                                                                                                                                                                                                                                                                                                                                                                                                                                                                                                                                                                                                                                                                                                                                                                                                                                                                                                                                                                                                                                                                                                                                                                                                                                                                                                                                                                                                                                                                                                                                                                                                                                                                                                                                                                                                                                                                                                                                                                                                                   | y significant traff<br>ong distances. In<br>highway agencie<br>s Department of '<br>onsultant's report<br>erent than the env<br>t 0-4588-1 summ<br>, reliability, mater<br>oped from inform                                                                                                                                                                                                                                                                                                                                                                                                                                                                                                                                                                                                                                                                                                                                                                                                                                                                                                                                                                                                                                                                                                                                                                                                                                                                                                                                                                                                                                                                                                                                                                                                                                                                                                                                                                                                                                                                                                                                                                                                                                                                                                                                                                                                                  | ic. These bridges are<br>Texas, there are several<br>es identified challenges<br>Transportation (TxDOT)<br>recommended that all<br>ironments in which the<br>arized the research<br>rials, and repair for PT<br>ation from this research                                                                                                                                                                                                      |
| Administration.<br>Project Title: Effect of Voids in Gro<br>URL: <u>http://tti.tamu.edu/documents</u><br>6. Abstract<br>Segmental, post-tensioned (PT) brid<br>designed and constructed because the<br>signature PT bridges. In the late 19<br>with the PT structures, mainly correct<br>performed some comprehensive inst<br>ducts be re-grouted. However, the of<br>corrosion of the PT strands was obs<br>findings from a comprehensive stud<br>pridges. This document, an inspect<br>program. This document provides a                                                                                                                                                                                                                                                                                                                                                                                                                       | <u>V0-4588-2.pdf</u><br>dges are major stru-<br>ney are economica<br>90s and early 2000<br>osion of the PT stra<br>pections of their P<br>environment in Te<br>erved in the other<br>ly on the corrosion<br>ion and repair mar<br>an efficient approa                                                                                                                                                      | ictures that carry<br>I for spanning lo<br>0s, several state<br>ands. The Texas<br>T bridges. A co<br>xas is very diffe<br>bridges. Report<br>characteristics,<br>nual, was develo<br>ich to inspect an                                                                                                                                                                                                                                                                                                                                                                                                                                                                                                                                                                                                                                                                                                                                                                                                                                                                                                                                                                                                                                                                                                                                                                                                                                                                                                                                                                                                                                                                                                                                                                                                                                                                                                                                                                                                                                                                                                                                                                                                                                                                                                                                                                                                                              | y significant traff<br>ong distances. In<br>highway agencie<br>s Department of 7<br>onsultant's report<br>erent than the env<br>t 0-4588-1 summ<br>, reliability, mater<br>oped from inform<br>d repair PT bridg                                                                                                                                                                                                                                                                                                                                                                                                                                                                                                                                                                                                                                                                                                                                                                                                                                                                                                                                                                                                                                                                                                                                                                                                                                                                                                                                                                                                                                                                                                                                                                                                                                                                                                                                                                                                                                                                                                                                                                                                                                                                                                                                                                                             | ic. These bridges are<br>Texas, there are several<br>es identified challenges<br>Transportation (TxDOT)<br>recommended that all<br>ironments in which the<br>arized the research<br>rials, and repair for PT<br>ation from this research<br>ges. However, it should                                                                                                                                                                           |
| Administration.<br>Project Title: Effect of Voids in Gro<br>URL: <u>http://tti.tamu.edu/documents</u><br>6. Abstract<br>Segmental, post-tensioned (PT) brid<br>designed and constructed because the<br>signature PT bridges. In the late 19<br>with the PT structures, mainly correct<br>performed some comprehensive inse<br>ducts be re-grouted. However, the<br>corrosion of the PT strands was obse<br>findings from a comprehensive stude<br>program. This document, an inspect<br>performed that in this manual, repair                                                                                                                                                                                                                                                                                                                                                                                                                    | <u>VO-4588-2.pdf</u><br>dges are major stru-<br>ney are economica<br>90s and early 2000<br>osion of the PT stra<br>pections of their P<br>environment in Te<br>erved in the other<br>ly on the corrosion<br>ion and repair mar<br>an efficient approa                                                                                                                                                      | actures that carry<br>of for spanning lo<br>0s, several state<br>ands. The Texas<br>T bridges. A co<br>exas is very differ<br>bridges. Report<br>a characteristics,<br>nual, was develo<br>the to inspect an<br>illing the voids i                                                                                                                                                                                                                                                                                                                                                                                                                                                                                                                                                                                                                                                                                                                                                                                                                                                                                                                                                                                                                                                                                                                                                                                                                                                                                                                                                                                                                                                                                                                                                                                                                                                                                                                                                                                                                                                                                                                                                                                                                                                                                                                                                                                                   | y significant traff<br>ong distances. In<br>highway agencie<br>s Department of 7<br>onsultant's report<br>erent than the env<br>t 0-4588-1 summ<br>, reliability, mater<br>oped from inform<br>d repair PT bridg<br>n the tendons wit                                                                                                                                                                                                                                                                                                                                                                                                                                                                                                                                                                                                                                                                                                                                                                                                                                                                                                                                                                                                                                                                                                                                                                                                                                                                                                                                                                                                                                                                                                                                                                                                                                                                                                                                                                                                                                                                                                                                                                                                                                                                                                                                                                        | ic. These bridges are<br>Texas, there are several<br>es identified challenges<br>Transportation (TxDOT)<br>recommended that all<br>ironments in which the<br>arized the research<br>rials, and repair for PT<br>ation from this research<br>ges. However, it should<br>th grout. A recent failure                                                                                                                                             |
| Administration.<br>Project Title: Effect of Voids in Gro<br>URL: <u>http://tti.tamu.edu/documents</u><br>6. Abstract<br>Segmental, post-tensioned (PT) brid<br>designed and constructed because the<br>signature PT bridges. In the late 19<br>with the PT structures, mainly correct<br>performed some comprehensive inse<br>ducts be re-grouted. However, the<br>corrosion of the PT strands was obse<br>findings from a comprehensive stude<br>program. This document, an inspect<br>performed that in this manual, repair                                                                                                                                                                                                                                                                                                                                                                                                                    | <u>VO-4588-2.pdf</u><br>dges are major stru-<br>ney are economica<br>90s and early 2000<br>osion of the PT stra<br>pections of their P<br>environment in Te<br>erved in the other<br>ly on the corrosion<br>ion and repair mar<br>an efficient approa                                                                                                                                                      | actures that carry<br>of for spanning lo<br>0s, several state<br>ands. The Texas<br>T bridges. A co<br>exas is very differ<br>bridges. Report<br>a characteristics,<br>nual, was develo<br>the to inspect an<br>illing the voids i                                                                                                                                                                                                                                                                                                                                                                                                                                                                                                                                                                                                                                                                                                                                                                                                                                                                                                                                                                                                                                                                                                                                                                                                                                                                                                                                                                                                                                                                                                                                                                                                                                                                                                                                                                                                                                                                                                                                                                                                                                                                                                                                                                                                   | y significant traff<br>ong distances. In<br>highway agencie<br>s Department of 7<br>onsultant's report<br>erent than the env<br>t 0-4588-1 summ<br>, reliability, mater<br>oped from inform<br>d repair PT bridg<br>n the tendons wit                                                                                                                                                                                                                                                                                                                                                                                                                                                                                                                                                                                                                                                                                                                                                                                                                                                                                                                                                                                                                                                                                                                                                                                                                                                                                                                                                                                                                                                                                                                                                                                                                                                                                                                                                                                                                                                                                                                                                                                                                                                                                                                                                                        | ic. These bridges are<br>Texas, there are several<br>es identified challenges<br>Transportation (TxDOT)<br>recommended that all<br>ironments in which the<br>arized the research<br>rials, and repair for PT<br>ation from this research<br>ges. However, it should<br>th grout. A recent failure                                                                                                                                             |
| Administration.<br>Project Title: Effect of Voids in Gro<br>URL: <u>http://tti.tamu.edu/documents</u><br>6. Abstract<br>Segmental, post-tensioned (PT) brid<br>designed and constructed because the<br>signature PT bridges. In the late 19<br>with the PT structures, mainly correct<br>performed some comprehensive ins<br>ducts be re-grouted. However, the<br>corrosion of the PT strands was obs<br>findings from a comprehensive stud<br>bridges. This document, an inspect<br>program. This document provides a<br>be noted that in this manual, repair<br>of a tendon in a bridge in Virginia v                                                                                                                                                                                                                                                                                                                                          | <u>V0-4588-2.pdf</u><br>dges are major stru-<br>ney are economica<br>90s and early 2000<br>osion of the PT stra<br>pections of their P<br>environment in Te<br>erved in the other<br>ly on the corrosion<br>ion and repair mar<br>an efficient approa<br>does not include fi<br>vas suspected of b                                                                                                         | actures that carry<br>I for spanning lo<br>Os, several state<br>ands. The Texas<br>T bridges. A co<br>xas is very diffe<br>bridges. Report<br>a characteristics,<br>nual, was develo<br>ach to inspect an<br>illing the voids i<br>eing caused by p                                                                                                                                                                                                                                                                                                                                                                                                                                                                                                                                                                                                                                                                                                                                                                                                                                                                                                                                                                                                                                                                                                                                                                                                                                                                                                                                                                                                                                                                                                                                                                                                                                                                                                                                                                                                                                                                                                                                                                                                                                                                                                                                                                                  | y significant traff<br>ong distances. In<br>highway agencie<br>s Department of 7<br>onsultant's report<br>erent than the env<br>t 0-4588-1 summ<br>, reliability, mater<br>oped from inform<br>d repair PT bridg<br>n the tendons wit<br>repair grouting of                                                                                                                                                                                                                                                                                                                                                                                                                                                                                                                                                                                                                                                                                                                                                                                                                                                                                                                                                                                                                                                                                                                                                                                                                                                                                                                                                                                                                                                                                                                                                                                                                                                                                                                                                                                                                                                                                                                                                                                                                                                                                                                                                  | ic. These bridges are<br>Texas, there are several<br>es identified challenges<br>Transportation (TxDOT)<br>recommended that all<br>ironments in which the<br>arized the research<br>rials, and repair for PT<br>ation from this research<br>es. However, it should<br>th grout. A recent failure<br>of the tendon, possibly due                                                                                                               |
| Administration.<br>Project Title: Effect of Voids in Gro<br>URL: <u>http://tti.tamu.edu/documents</u><br>6. Abstract<br>Segmental, post-tensioned (PT) brid<br>designed and constructed because the<br>signature PT bridges. In the late 19<br>with the PT structures, mainly correct<br>performed some comprehensive inst<br>ducts be re-grouted. However, the of<br>corrosion of the PT strands was obse<br>findings from a comprehensive stude<br>bridges. This document, an inspect<br>program. This document provides a<br>be noted that in this manual, repair<br>of a tendon in a bridge in Virginia v<br>to the formation of a galvanic coupl                                                                                                                                                                                                                                                                                            | <u>V0-4588-2.pdf</u><br>dges are major stru-<br>ney are economica<br>90s and early 2000<br>osion of the PT stra<br>pections of their P<br>environment in Te<br>erved in the other<br>ly on the corrosion<br>ion and repair mar<br>an efficient approa<br>does not include fi<br>vas suspected of b<br>le between the new                                                                                   | ictures that carry<br>I for spanning lo<br>Os, several state<br>ands. The Texas<br>T bridges. A co<br>xas is very diffe<br>bridges. Report<br>a characteristics,<br>nual, was develo<br>ich to inspect an<br>illing the voids i<br>eing caused by to<br>v repair grout an                                                                                                                                                                                                                                                                                                                                                                                                                                                                                                                                                                                                                                                                                                                                                                                                                                                                                                                                                                                                                                                                                                                                                                                                                                                                                                                                                                                                                                                                                                                                                                                                                                                                                                                                                                                                                                                                                                                                                                                                                                                                                                                                                            | y significant traff<br>ong distances. In<br>highway agencie<br>s Department of 7<br>onsultant's report<br>erent than the env<br>t 0-4588-1 summ<br>, reliability, mater<br>oped from inform<br>d repair PT bridg<br>n the tendons wit<br>repair grouting of<br>d the original grout                                                                                                                                                                                                                                                                                                                                                                                                                                                                                                                                                                                                                                                                                                                                                                                                                                                                                                                                                                                                                                                                                                                                                                                                                                                                                                                                                                                                                                                                                                                                                                                                                                                                                                                                                                                                                                                                                                                                                                                                                                                                                                                          | ic. These bridges are<br>Texas, there are several<br>es identified challenges<br>Transportation (TxDOT)<br>recommended that all<br>ironments in which the<br>arized the research<br>rials, and repair for PT<br>ation from this research<br>ges. However, it should<br>th grout. A recent failure<br>out. Although a                                                                                                                          |
| Administration.<br>Project Title: Effect of Voids in Gro<br>URL: <u>http://tti.tamu.edu/documents</u><br>6. Abstract<br>Segmental, post-tensioned (PT) brid<br>designed and constructed because the<br>signature PT bridges. In the late 19<br>with the PT structures, mainly correct<br>performed some comprehensive inse<br>ducts be re-grouted. However, the<br>corrosion of the PT strands was obse<br>findings from a comprehensive stude<br>bridges. This document, an inspect<br>program. This document provides a<br>be noted that in this manual, repair<br>of a tendon in a bridge in Virginia v<br>to the formation of a galvanic couple<br>procedure for pressure-vacuum group                                                                                                                                                                                                                                                       | <u>des are major stru</u><br>des are major stru<br>hey are economica<br>90s and early 2000<br>osion of the PT stra<br>pections of their P<br>environment in Te<br>erved in the other<br>ly on the corrosion<br>ion and repair mar<br>an efficient approa<br>does not include fi<br>vas suspected of b<br>le between the new<br>uting of tendons is                                                         | actures that carry<br>of for spanning lo<br>0s, several state<br>ands. The Texas<br>T bridges. A co<br>exas is very differ<br>bridges. Report<br>a characteristics,<br>nual, was develo<br>the to inspect an<br>illing the voids i<br>eing caused by no<br>v repair grout an<br>provided in Ap                                                                                                                                                                                                                                                                                                                                                                                                                                                                                                                                                                                                                                                                                                                                                                                                                                                                                                                                                                                                                                                                                                                                                                                                                                                                                                                                                                                                                                                                                                                                                                                                                                                                                                                                                                                                                                                                                                                                                                                                                                                                                                                                       | y significant traff<br>ong distances. In<br>highway agencie<br>s Department of '<br>onsultant's report<br>erent than the env<br>t 0-4588-1 summ<br>, reliability, mater<br>oped from inform<br>d repair PT bridg<br>n the tendons wit<br>repair grouting of<br>ad the original gro<br>pendix A of this                                                                                                                                                                                                                                                                                                                                                                                                                                                                                                                                                                                                                                                                                                                                                                                                                                                                                                                                                                                                                                                                                                                                                                                                                                                                                                                                                                                                                                                                                                                                                                                                                                                                                                                                                                                                                                                                                                                                                                                                                                                                                                       | ic. These bridges are<br>Texas, there are several<br>es identified challenges<br>Transportation (TxDOT)<br>recommended that all<br>ironments in which the<br>arized the research<br>rials, and repair for PT<br>ation from this research<br>ges. However, it should<br>th grout. A recent failure<br>the tendon, possibly due<br>but. Although a<br>manual, this method                                                                       |
| Administration.<br>Project Title: Effect of Voids in Gro<br>URL: <u>http://tti.tamu.edu/documents</u><br>6. Abstract<br>Segmental, post-tensioned (PT) brid<br>designed and constructed because the<br>signature PT bridges. In the late 19<br>with the PT structures, mainly correc-<br>performed some comprehensive ins<br>ducts be re-grouted. However, the<br>corrosion of the PT strands was obse<br>findings from a comprehensive stud<br>bridges. This document, an inspect<br>program. This document provides a<br>be noted that in this manual, repair<br>of a tendon in a bridge in Virginia v<br>to the formation of a galvanic couple<br>procedure for pressure-vacuum grous<br>should not be used until the potentia                                                                                                                                                                                                                | <u>des are major stru</u><br>des are major stru<br>hey are economica<br>90s and early 2000<br>osion of the PT stra<br>pections of their P<br>environment in Te<br>erved in the other<br>ly on the corrosion<br>ion and repair mar<br>an efficient approa<br>does not include fi<br>vas suspected of b<br>le between the new<br>uting of tendons is                                                         | actures that carry<br>of for spanning lo<br>0s, several state<br>ands. The Texas<br>T bridges. A co<br>exas is very differ<br>bridges. Report<br>a characteristics,<br>nual, was develo<br>the to inspect an<br>illing the voids i<br>eing caused by no<br>v repair grout an<br>provided in Ap                                                                                                                                                                                                                                                                                                                                                                                                                                                                                                                                                                                                                                                                                                                                                                                                                                                                                                                                                                                                                                                                                                                                                                                                                                                                                                                                                                                                                                                                                                                                                                                                                                                                                                                                                                                                                                                                                                                                                                                                                                                                                                                                       | y significant traff<br>ong distances. In<br>highway agencie<br>s Department of '<br>onsultant's report<br>erent than the env<br>t 0-4588-1 summ<br>, reliability, mater<br>oped from inform<br>d repair PT bridg<br>n the tendons wit<br>repair grouting of<br>ad the original gro<br>pendix A of this                                                                                                                                                                                                                                                                                                                                                                                                                                                                                                                                                                                                                                                                                                                                                                                                                                                                                                                                                                                                                                                                                                                                                                                                                                                                                                                                                                                                                                                                                                                                                                                                                                                                                                                                                                                                                                                                                                                                                                                                                                                                                                       | ic. These bridges are<br>Texas, there are several<br>es identified challenges<br>Transportation (TxDOT)<br>recommended that all<br>ironments in which the<br>arized the research<br>rials, and repair for PT<br>ation from this research<br>ges. However, it should<br>th grout. A recent failure<br>out. Although a<br>manual, this method                                                                                                   |
| Administration.<br>Project Title: Effect of Voids in Gro<br>URL: <u>http://tti.tamu.edu/documents</u><br>6. Abstract<br>Segmental, post-tensioned (PT) brid<br>designed and constructed because the<br>signature PT bridges. In the late 19<br>with the PT structures, mainly correc-<br>performed some comprehensive inse<br>ducts be re-grouted. However, the e-<br>corrosion of the PT strands was obse<br>findings from a comprehensive stud-<br>bridges. This document, an inspect<br>program. This document provides a<br>be noted that in this manual, repair<br>of a tendon in a bridge in Virginia v<br>to the formation of a galvanic couple<br>procedure for pressure-vacuum grou-<br>should not be used until the potentia<br>resolved.                                                                                                                                                                                              | <u>des are major stru</u><br>des are major stru<br>hey are economica<br>90s and early 2000<br>osion of the PT stra<br>pections of their P<br>environment in Te<br>erved in the other<br>ly on the corrosion<br>ion and repair mar<br>an efficient approa<br>does not include fi<br>vas suspected of b<br>le between the new<br>uting of tendons is                                                         | ictures that carry<br>I for spanning lo<br>Os, several state<br>ands. The Texas<br>T bridges. A co<br>xas is very diffe<br>bridges. Report<br>a characteristics,<br>nual, was develous<br>the to inspect an<br>illing the voids i<br>eing caused by repair grout an<br>provided in Ap<br>with galvanic c                                                                                                                                                                                                                                                                                                                                                                                                                                                                                                                                                                                                                                                                                                                                                                                                                                                                                                                                                                                                                                                                                                                                                                                                                                                                                                                                                                                                                                                                                                                                                                                                                                                                                                                                                                                                                                                                                                                                                                                                                                                                                                                             | y significant traff<br>ong distances. In<br>highway agencie<br>s Department of 7<br>onsultant's report<br>erent than the env<br>t 0-4588-1 summ<br>, reliability, mater<br>oped from inform<br>d repair PT bridg<br>n the tendons with<br>repair grouting of<br>d the original gro<br>pendix A of this<br>orrosion of the st                                                                                                                                                                                                                                                                                                                                                                                                                                                                                                                                                                                                                                                                                                                                                                                                                                                                                                                                                                                                                                                                                                                                                                                                                                                                                                                                                                                                                                                                                                                                                                                                                                                                                                                                                                                                                                                                                                                                                                                                                                                                                 | ic. These bridges are<br>Texas, there are several<br>es identified challenges<br>Transportation (TxDOT)<br>recommended that all<br>ironments in which the<br>arized the research<br>rials, and repair for PT<br>ation from this research<br>ges. However, it should<br>th grout. A recent failure<br>out. Although a<br>manual, this method                                                                                                   |
| Administration.<br>Project Title: Effect of Voids in Gro<br>URL: <u>http://tti.tamu.edu/documents</u><br>6. Abstract<br>Segmental, post-tensioned (PT) brid<br>designed and constructed because the<br>signature PT bridges. In the late 19<br>with the PT structures, mainly correc-<br>performed some comprehensive inse<br>ducts be re-grouted. However, the op-<br>corrosion of the PT strands was obse<br>findings from a comprehensive stude<br>bridges. This document, an inspect<br>program. This document provides a<br>be noted that in this manual, repair of<br>a tendon in a bridge in Virginia v<br>to the formation of a galvanic couple<br>procedure for pressure-vacuum grous<br>should not be used until the potentia<br>resolved.                                                                                                                                                                                             | <u>des are major stru</u><br>hey are economica<br>90s and early 2000<br>osion of the PT stra<br>pections of their P<br>environment in Te<br>erved in the other<br>does not include fi<br>vas suspected of b<br>be between the new<br>uting of tendons is<br>al issue associated                                                                                                                            | actures that carry<br>I for spanning lo<br>Os, several state<br>ands. The Texas<br>T bridges. A co<br>xas is very diffe<br>bridges. Report<br>a characteristics,<br>nual, was develo<br>ach to inspect an<br>illing the voids i<br>eing caused by r<br>v repair grout an<br>provided in Ap<br>with galvanic c                                                                                                                                                                                                                                                                                                                                                                                                                                                                                                                                                                                                                                                                                                                                                                                                                                                                                                                                                                                                                                                                                                                                                                                                                                                                                                                                                                                                                                                                                                                                                                                                                                                                                                                                                                                                                                                                                                                                                                                                                                                                                                                        | y significant traff<br>ong distances. In<br>highway agencie<br>s Department of 7<br>onsultant's report<br>erent than the env<br>t 0-4588-1 summ<br>, reliability, mater<br>oped from inform<br>d repair PT bridg<br>n the tendons wit<br>repair grouting of<br>d the original gro<br>pendix A of this<br>orrosion of the st                                                                                                                                                                                                                                                                                                                                                                                                                                                                                                                                                                                                                                                                                                                                                                                                                                                                                                                                                                                                                                                                                                                                                                                                                                                                                                                                                                                                                                                                                                                                                                                                                                                                                                                                                                                                                                                                                                                                                                                                                                                                                  | ic. These bridges are<br>Texas, there are several<br>es identified challenges<br>Transportation (TxDOT)<br>recommended that all<br>ironments in which the<br>arized the research<br>rials, and repair for PT<br>ation from this research<br>ges. However, it should<br>th grout. A recent failure<br>out. Although a<br>manual, this method<br>rands after repair is                                                                          |
| Administration.<br>Project Title: Effect of Voids in Gro<br>URL: <u>http://tti.tamu.edu/documents</u><br><sup>16.</sup> Abstract<br>Segmental, post-tensioned (PT) brid<br>designed and constructed because the<br>signature PT bridges. In the late 19<br>with the PT structures, mainly correc-<br>performed some comprehensive inse<br>ducts be re-grouted. However, the<br>corrosion of the PT strands was obse<br>findings from a comprehensive stude<br>bridges. This document, an inspect<br>program. This document provides a<br>be noted that in this manual, repair<br>of a tendon in a bridge in Virginia v<br>to the formation of a galvanic couple<br>procedure for pressure-vacuum grou<br>should not be used until the potentia<br>resolved.<br><sup>17.</sup> Key Words<br>Inspection, Repair, Post-Tensioned                                                                                                                    | <u>des are major stru</u><br>des are major stru<br>hey are economica<br>90s and early 2000<br>osion of the PT stra<br>pections of their P<br>environment in Te<br>erved in the other<br>ly on the corrosion<br>ion and repair mar<br>an efficient approa<br>does not include fi<br>vas suspected of b<br>le between the new<br>uting of tendons is<br>al issue associated<br>Bridge;                       | actures that carry<br>of for spanning lo<br>Os, several state<br>ands. The Texas<br>T bridges. A co<br>exas is very differ<br>bridges. Report<br>a characteristics,<br>nual, was develo<br>the to inspect an<br>illing the voids i<br>eing caused by n<br>v repair grout an<br>provided in Ap<br>with galvanic c                                                                                                                                                                                                                                                                                                                                                                                                                                                                                                                                                                                                                                                                                                                                                                                                                                                                                                                                                                                                                                                                                                                                                                                                                                                                                                                                                                                                                                                                                                                                                                                                                                                                                                                                                                                                                                                                                                                                                                                                                                                                                                                     | y significant traff<br>ong distances. In<br>highway agencie<br>s Department of 7<br>onsultant's report<br>erent than the env<br>t 0-4588-1 summ<br>, reliability, mater<br>oped from inform<br>d repair PT bridg<br>n the tendons wit<br>repair grouting of<br>ad the original gro<br>pendix A of this<br>orrosion of the st                                                                                                                                                                                                                                                                                                                                                                                                                                                                                                                                                                                                                                                                                                                                                                                                                                                                                                                                                                                                                                                                                                                                                                                                                                                                                                                                                                                                                                                                                                                                                                                                                                                                                                                                                                                                                                                                                                                                                                                                                                                                                 | ic. These bridges are<br>Texas, there are several<br>es identified challenges<br>Transportation (TxDOT)<br>recommended that all<br>ironments in which the<br>arized the research<br>rials, and repair for PT<br>ation from this research<br>ges. However, it should<br>th grout. A recent failure<br>out. Although a<br>manual, this method<br>rands after repair is                                                                          |
| Administration.<br>Project Title: Effect of Voids in Gro<br>URL: <u>http://tti.tamu.edu/documents</u><br><sup>16.</sup> Abstract<br>Segmental, post-tensioned (PT) brid<br>designed and constructed because the<br>signature PT bridges. In the late 19<br>with the PT structures, mainly correct<br>performed some comprehensive inse<br>ducts be re-grouted. However, the<br>corrosion of the PT strands was obse<br>findings from a comprehensive stude<br>bridges. This document, an inspect<br>program. This document provides a<br>be noted that in this manual, repair<br>of a tendon in a bridge in Virginia w<br>to the formation of a galvanic couple<br>procedure for pressure-vacuum group<br>should not be used until the potentia<br>resolved.<br>17. Key Words<br>Inspection, Repair, Post-Tensioned<br>Corrosion, Tendon; Voids; Grout; I                                                                                        | <u>/0-4588-2.pdf</u><br>dges are major stru-<br>ney are economica<br>90s and early 2000<br>osion of the PT stra<br>pections of their P<br>environment in Te<br>erved in the other<br>ly on the corrosion<br>ion and repair mar<br>an efficient approa<br>does not include fi<br>vas suspected of b<br>le between the new<br>uting of tendons is<br>al issue associated<br>Bridge;<br>Durability;           | actures that carry<br>I for spanning lo<br>Os, several state<br>ands. The Texas<br>T bridges. A co<br>xas is very diffe<br>bridges. Report<br>a characteristics,<br>nual, was develo<br>the to inspect an<br>illing the voids i<br>eing caused by r<br>v repair grout an<br>provided in Ap<br>with galvanic c                                                                                                                                                                                                                                                                                                                                                                                                                                                                                                                                                                                                                                                                                                                                                                                                                                                                                                                                                                                                                                                                                                                                                                                                                                                                                                                                                                                                                                                                                                                                                                                                                                                                                                                                                                                                                                                                                                                                                                                                                                                                                                                        | y significant traff<br>ong distances. In<br>highway agencie<br>s Department of 7<br>onsultant's report<br>erent than the env<br>t 0-4588-1 summ<br>, reliability, mater<br>oped from inform<br>d repair PT bridg<br>n the tendons wit<br>repair grouting of<br>d the original gro<br>pendix A of this<br>orrosion of the st                                                                                                                                                                                                                                                                                                                                                                                                                                                                                                                                                                                                                                                                                                                                                                                                                                                                                                                                                                                                                                                                                                                                                                                                                                                                                                                                                                                                                                                                                                                                                                                                                                                                                                                                                                                                                                                                                                                                                                                                                                                                                  | ic. These bridges are<br>Texas, there are several<br>is identified challenges<br>Transportation (TxDOT)<br>recommended that all<br>ironments in which the<br>arized the research<br>rials, and repair for PT<br>ation from this research<br>tes. However, it should<br>th grout. A recent failure<br>of the tendon, possibly due<br>but. Although a<br>manual, this method<br>rands after repair is                                           |
| Administration.<br>Project Title: Effect of Voids in Gro<br><u>URL: http://tti.tamu.edu/documents</u><br><sup>16. Abstract</sup><br>Segmental, post-tensioned (PT) brid<br>designed and constructed because the<br>signature PT bridges. In the late 19<br>with the PT structures, mainly corroc<br>performed some comprehensive inse<br>ducts be re-grouted. However, the of<br>corrosion of the PT strands was obse<br>findings from a comprehensive stude<br>bridges. This document, an inspect<br>program. This document, an inspect<br>program. This document provides a<br>be noted that in this manual, repair<br>of a tendon in a bridge in Virginia v<br>to the formation of a galvanic couple<br>procedure for pressure-vacuum group<br>should not be used until the potentia<br>resolved.<br>17. Key Words<br>Inspection, Repair, Post-Tensioned<br>Corrosion, Tendon; Voids; Grout; I<br>Strength Reliability; Service Reliab        | <u>/0-4588-2.pdf</u><br>dges are major stru-<br>ney are economica<br>90s and early 2000<br>osion of the PT stra<br>pections of their P<br>environment in Te<br>erved in the other<br>ly on the corrosion<br>ion and repair mar<br>an efficient approa<br>does not include fi<br>vas suspected of b<br>le between the new<br>uting of tendons is<br>al issue associated<br>Bridge;<br>Durability;           | actures that carry<br>I for spanning lo<br>Os, several state<br>ands. The Texas<br>T bridges. A co<br>xas is very diffe<br>bridges. Report<br>a characteristics,<br>nual, was develo<br>that to inspect an<br>illing the voids i<br>eing caused by the<br>v repair grout an<br>provided in Ap<br>with galvanic c                                                                                                                                                                                                                                                                                                                                                                                                                                                                                                                                                                                                                                                                                                                                                                                                                                                                                                                                                                                                                                                                                                                                                                                                                                                                                                                                                                                                                                                                                                                                                                                                                                                                                                                                                                                                                                                                                                                                                                                                                                                                                                                     | y significant traff<br>ong distances. In<br>highway agencie<br>s Department of 7<br>onsultant's report<br>erent than the env<br>t 0-4588-1 summ<br>, reliability, mater<br>oped from inform<br>d repair PT bridg<br>n the tendons wit<br>repair grouting of<br>id the original gro<br>pendix A of this<br>orrosion of the st                                                                                                                                                                                                                                                                                                                                                                                                                                                                                                                                                                                                                                                                                                                                                                                                                                                                                                                                                                                                                                                                                                                                                                                                                                                                                                                                                                                                                                                                                                                                                                                                                                                                                                                                                                                                                                                                                                                                                                                                                                                                                 | ic. These bridges are<br>Texas, there are several<br>is identified challenges<br>Transportation (TxDOT)<br>recommended that all<br>ironments in which the<br>arized the research<br>rials, and repair for PT<br>ation from this research<br>tes. However, it should<br>th grout. A recent failure<br>of the tendon, possibly due<br>out. Although a<br>manual, this method<br>rands after repair is                                           |
| Administration.<br>Project Title: Effect of Voids in Gro<br><u>URL: http://tti.tamu.edu/documents</u><br><sup>16. Abstract</sup><br>Segmental, post-tensioned (PT) brid<br>designed and constructed because the<br>signature PT bridges. In the late 19<br>with the PT structures, mainly corroc<br>performed some comprehensive inse<br>ducts be re-grouted. However, the of<br>corrosion of the PT strands was obse<br>findings from a comprehensive stude<br>bridges. This document, an inspect<br>program. This document, an inspect<br>program. This document provides a<br>be noted that in this manual, repair<br>of a tendon in a bridge in Virginia v<br>to the formation of a galvanic couple<br>procedure for pressure-vacuum group<br>should not be used until the potentia<br>resolved.<br>17. Key Words<br>Inspection, Repair, Post-Tensioned<br>Corrosion, Tendon; Voids; Grout; I<br>Strength Reliability; Service Reliab        | <u>/0-4588-2.pdf</u><br>dges are major stru-<br>ney are economica<br>90s and early 2000<br>osion of the PT stra<br>pections of their P<br>environment in Te<br>erved in the other<br>ly on the corrosion<br>ion and repair mar<br>an efficient approa<br>does not include fi<br>vas suspected of b<br>le between the new<br>uting of tendons is<br>al issue associated<br>Bridge;<br>Durability;           | actures that carry<br>I for spanning lo<br>Os, several state<br>ands. The Texas<br>T bridges. A co<br>xas is very diffe<br>bridges. Report<br>a characteristics,<br>nual, was develo<br>the characteristics,<br>nual, the characteri | y significant traff<br>ong distances. In<br>highway agencie<br>s Department of 7<br>onsultant's report<br>erent than the env<br>t 0-4588-1 summ<br>, reliability, mater<br>oped from inform<br>d repair PT bridg<br>n the tendons with<br>repair grouting of<br>the tendons with<br>tendons with tendons with<br>tendons with tendons with<br>tendons with tendons with<br>tendons with tendons with tendons with tendons with<br>tendons with tendons with tendons with tendons with tendons with<br>tendons with tendons with tendon | ic. These bridges are<br>Texas, there are several<br>is identified challenges<br>Transportation (TxDOT)<br>recommended that all<br>ironments in which the<br>arized the research<br>rials, and repair for PT<br>ation from this research<br>tes. However, it should<br>th grout. A recent failure<br>of the tendon, possibly due<br>but. Although a<br>manual, this method<br>rands after repair is                                           |
| Administration.<br>Project Title: Effect of Voids in Gro<br>URL: http://tti.tamu.edu/documents<br><sup>16.</sup> Abstract<br>Segmental, post-tensioned (PT) brid<br>designed and constructed because the<br>signature PT bridges. In the late 19<br>with the PT structures, mainly correct<br>performed some comprehensive inse<br>ducts be re-grouted. However, the<br>corrosion of the PT strands was obse<br>findings from a comprehensive stude<br>bridges. This document, an inspect<br>program. This document, an inspect<br>program. This document provides a<br>be noted that in this manual, repair<br>of a tendon in a bridge in Virginia w<br>to the formation of a galvanic couple<br>procedure for pressure-vacuum grow<br>should not be used until the potentia<br>resolved.<br>17. Key Words<br>Inspection, Repair, Post-Tensioned<br>Corrosion, Tendon; Voids; Grout; I<br>Strength Reliability; Service Reliab<br>Deterioration | <u>vo-4588-2.pdf</u><br>dges are major stru-<br>ney are economica<br>90s and early 2000<br>osion of the PT stra<br>pections of their P<br>environment in Te<br>erved in the other<br>ly on the corrosion<br>ion and repair mar<br>an efficient approa<br>does not include fi<br>vas suspected of b<br>le between the new<br>uting of tendons is<br>al issue associated<br>Bridge;<br>Durability;<br>ility; | actures that carry<br>1 for spanning lo<br>0s, several state<br>ands. The Texas<br>T bridges. A co<br>xas is very differ<br>bridges. Report<br>a characteristics,<br>nual, was develou-<br>the to inspect an<br>illing the voids i<br>eing caused by repair grout an<br>provided in Ap<br>with galvanic c<br>18. Distribution Stat<br>No restriction<br>through NTIS<br>National Tech<br>Springfield, V<br>http://www.nt                                                                                                                                                                                                                                                                                                                                                                                                                                                                                                                                                                                                                                                                                                                                                                                                                                                                                                                                                                                                                                                                                                                                                                                                                                                                                                                                                                                                                                                                                                                                                                                                                                                                                                                                                                                                                                                                                                                                                                                                             | y significant traff<br>ong distances. In<br>highway agencie<br>s Department of 7<br>onsultant's report<br>erent than the env<br>t 0-4588-1 summ<br>, reliability, mater<br>oped from inform<br>d repair PT bridg<br>n the tendons wit<br>repair grouting of<br>d the original gro<br>pendix A of this<br>orrosion of the st                                                                                                                                                                                                                                                                                                                                                                                                                                                                                                                                                                                                                                                                                                                                                                                                                                                                                                                                                                                                                                                                                                                                                                                                                                                                                                                                                                                                                                                                                                                                                                                                                                                                                                                                                                                                                                                                                                                                                                                                                                                                                  | ic. These bridges are<br>Texas, there are several<br>es identified challenges<br>Transportation (TxDOT)<br>recommended that all<br>ironments in which the<br>arized the research<br>rials, and repair for PT<br>ation from this research<br>tes. However, it should<br>th grout. A recent failure<br>the tendon, possibly due<br>but. Although a<br>manual, this method<br>rands after repair is<br>t is available to the public<br>n Service |
| Administration.<br>Project Title: Effect of Voids in Gro<br><u>URL: http://tti.tamu.edu/documents</u><br><sup>16. Abstract</sup><br>Segmental, post-tensioned (PT) brid<br>designed and constructed because the<br>signature PT bridges. In the late 19<br>with the PT structures, mainly correct<br>performed some comprehensive inse<br>ducts be re-grouted. However, the of<br>corrosion of the PT strands was obse<br>findings from a comprehensive stude<br>bridges. This document, an inspect<br>program. This document, an inspect<br>program. This document provides a<br>be noted that in this manual, repair<br>of a tendon in a bridge in Virginia v<br>to the formation of a galvanic couple<br>procedure for pressure-vacuum group<br>should not be used until the potentiat<br>resolved.<br>17. Key Words<br>Inspection, Repair, Post-Tensioned<br>Corrosion, Tendon; Voids; Grout; I<br>Strength Reliability; Service Reliab      | <u>/0-4588-2.pdf</u><br>dges are major stru-<br>ney are economica<br>90s and early 2000<br>osion of the PT stra<br>pections of their P<br>environment in Te<br>erved in the other<br>ly on the corrosion<br>ion and repair mar<br>an efficient approa<br>does not include fi<br>vas suspected of b<br>le between the new<br>uting of tendons is<br>al issue associated<br>Bridge;<br>Durability;           | actures that carry<br>1 for spanning lo<br>0s, several state<br>ands. The Texas<br>T bridges. A co<br>xas is very differ<br>bridges. Report<br>a characteristics,<br>nual, was develou-<br>the to inspect an<br>illing the voids i<br>eing caused by repair grout an<br>provided in Ap<br>with galvanic c<br>18. Distribution Stat<br>No restriction<br>through NTIS<br>National Tech<br>Springfield, V<br>http://www.nt                                                                                                                                                                                                                                                                                                                                                                                                                                                                                                                                                                                                                                                                                                                                                                                                                                                                                                                                                                                                                                                                                                                                                                                                                                                                                                                                                                                                                                                                                                                                                                                                                                                                                                                                                                                                                                                                                                                                                                                                             | y significant traff<br>ong distances. In<br>highway agencie<br>s Department of 7<br>onsultant's report<br>erent than the env<br>t 0-4588-1 summ<br>, reliability, mater<br>oped from inform<br>d repair PT bridg<br>n the tendons with<br>repair grouting of<br>ad the original gro<br>pendix A of this<br>orrosion of the st                                                                                                                                                                                                                                                                                                                                                                                                                                                                                                                                                                                                                                                                                                                                                                                                                                                                                                                                                                                                                                                                                                                                                                                                                                                                                                                                                                                                                                                                                                                                                                                                                                                                                                                                                                                                                                                                                                                                                                                                                                                                                | ic. These bridges are<br>Texas, there are several<br>is identified challenges<br>Transportation (TxDOT)<br>recommended that all<br>ironments in which the<br>arized the research<br>rials, and repair for PT<br>ation from this research<br>tes. However, it should<br>th grout. A recent failure<br>of the tendon, possibly due<br>but. Although a<br>manual, this method<br>rands after repair is                                           |