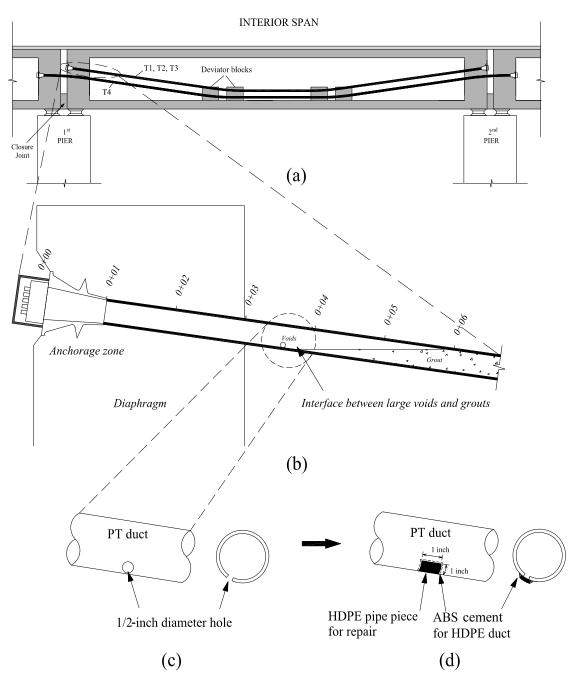

r the reliability analysis.
- **I-7 to I-10**: Perform in-depth inspections on all tendons identified as having potential voids or durability issues. After completing the in-depth inspection on the span, transfer the tools and materials to the next span.
- I-11: After completing the in-depth inspection, inspectors should submit in-depth inspection forms to the program manager for further analysis and decision making regarding performing minor repairs or developing rehabilitation programs.

 $<sup>^{2}</sup>$  The 1/8-inch copper drill bit (used in the special inspection) can be used for this purpose. First, draw a 1/2-inch diameter circle on the duct surface. Then, drill several 1/8-inch diameter holes along the circumference of the marked circle until a 1/2-inch diameter hole is formed.



Note: 1 inch = 25.4 mm

Figure 4-3. Tendon System Showing (a) the Location of Water Inspection for In-Depth Inspection, (b) a Close-up View of Area for the Water Inspection, (c) a Close-up of Location for Water Inspection, and (d) the Sealed Duct after Water Inspection.

#### 4.6 VOID PROFILING OF TENDONS USING SOUNDING TESTS

The objective of the in-depth sounding technique is to detect voids to identify grout-void interface locations. This information should be recorded on the in-depth inspection form (Figure 4-1). Note that the grids on the in-depth inspection form indicate the unrolled duct surface by cutting the bottom line of ducts, as shown in Figure 4-4. Inspectors should tap all around the PT ducts with a tapping hammer and perform this inspection for each PT duct separately. Fi