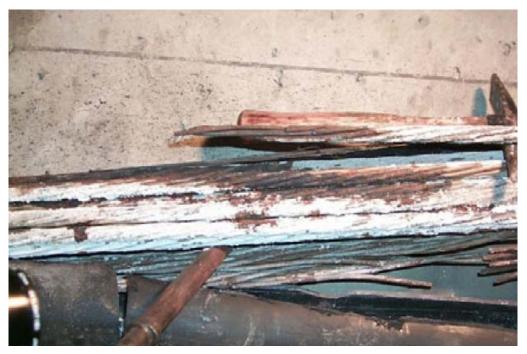

sconnect the vacuum safety device and pipe saddle tap, and seal the air outlet.
- **R-8 to R-11**: Evaluate the repair grouting.
  - On the following day after repair grouting, perform sounding tests on the repaired tendons to identify voids, if remaining. Record the observed void conditions in the repaired tendon on the repair grouting report form.
  - Submit the report to the repair program manager.



Figure A-2. Location of the End of Voids on the Detailed Inspection Sheets.



Figure A-3. (a) Air Outlet Hole for PVG Method, and (b) Pipe Saddle Tap and Ball Valve for Connecting Vacuum Safety Device and Vacuum Pump.



Figure A-4. Typical View for the Application of PVG Method in the Field.

## APPENDIX B. DAMAGES IN POST-TENSIONED SYSTEMS



Figure A. Broken strands and broken ducts.



Figure B. Corroded and broken strands and broken ducts.



Figure C. Cracked ducts.



Figure D. Cracked ducts.



Figure E. Broken ducts and exposed strands.



Figure F. Broken ducts and exposed strands.



Figure G. Ducts with holes.



Figure H. Voids in tendons and corroded strands.



Figure I. Missing anchorage cap, exposed anchor head, and corroded strands.



Figure J. Loose anchorage (indicating broken strands).



Figure K. Opened grout port.



Figure L. Opened grout port, broken anchorage cap, and exposed anchorage zone.



Figure M. Standing water in the concrete box girder.



Figure N. Standing water in the concrete box girder.



Figure O. Sign of past moisture infiltration in the concrete girder, broken drainage pipe.



Figure P. Sign of past moisture infiltration in t