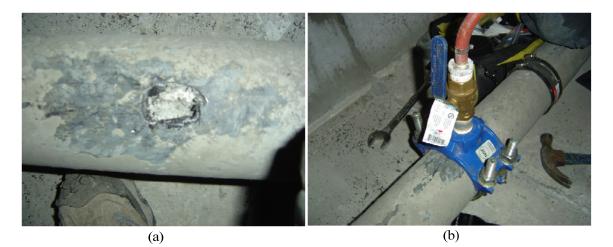

**Technical Report Documentation Page** 

|                                                                                                                                                                                                                                                                                                                                                                                                                                                                                                                                                                                                                                                                                                                                                                                                                                                                                                                                                  |                                                                                                                                                                                                                                                                                                                                                                                                            |                                                                                                                                                                                                                                                                                                                                                                                                                                                                                                                                                                                                                                                                                                                                                                                                                                                                                                                                                                                                                                                                                                                                                                                                                                                                                                                                                                                                                                                                                                                                                                                                                                                                                                                                                                                                                                                                                                                                                                                                                                                                                                                                                                                                                                                                                                                                                                                                                                      | 10                                                                                                                                                                                                                                                                                                                                                                                                                                                                                                                                                                                                                                                                                                                                                                                                                                                                                                                                                                                                                                                                                                                                                                                                                                                                                                                                                                                                                                                                                                                                                                                                                                                                                                                                                                                                                                                                                                                                                                                                                                                                                                                                                                                                                                                                                                                                                                                                           | echnical Report Documentation Pag                                                                                                                                                                                                                                                                                                                                                                                                             |
|--------------------------------------------------------------------------------------------------------------------------------------------------------------------------------------------------------------------------------------------------------------------------------------------------------------------------------------------------------------------------------------------------------------------------------------------------------------------------------------------------------------------------------------------------------------------------------------------------------------------------------------------------------------------------------------------------------------------------------------------------------------------------------------------------------------------------------------------------------------------------------------------------------------------------------------------------|------------------------------------------------------------------------------------------------------------------------------------------------------------------------------------------------------------------------------------------------------------------------------------------------------------------------------------------------------------------------------------------------------------|--------------------------------------------------------------------------------------------------------------------------------------------------------------------------------------------------------------------------------------------------------------------------------------------------------------------------------------------------------------------------------------------------------------------------------------------------------------------------------------------------------------------------------------------------------------------------------------------------------------------------------------------------------------------------------------------------------------------------------------------------------------------------------------------------------------------------------------------------------------------------------------------------------------------------------------------------------------------------------------------------------------------------------------------------------------------------------------------------------------------------------------------------------------------------------------------------------------------------------------------------------------------------------------------------------------------------------------------------------------------------------------------------------------------------------------------------------------------------------------------------------------------------------------------------------------------------------------------------------------------------------------------------------------------------------------------------------------------------------------------------------------------------------------------------------------------------------------------------------------------------------------------------------------------------------------------------------------------------------------------------------------------------------------------------------------------------------------------------------------------------------------------------------------------------------------------------------------------------------------------------------------------------------------------------------------------------------------------------------------------------------------------------------------------------------------|--------------------------------------------------------------------------------------------------------------------------------------------------------------------------------------------------------------------------------------------------------------------------------------------------------------------------------------------------------------------------------------------------------------------------------------------------------------------------------------------------------------------------------------------------------------------------------------------------------------------------------------------------------------------------------------------------------------------------------------------------------------------------------------------------------------------------------------------------------------------------------------------------------------------------------------------------------------------------------------------------------------------------------------------------------------------------------------------------------------------------------------------------------------------------------------------------------------------------------------------------------------------------------------------------------------------------------------------------------------------------------------------------------------------------------------------------------------------------------------------------------------------------------------------------------------------------------------------------------------------------------------------------------------------------------------------------------------------------------------------------------------------------------------------------------------------------------------------------------------------------------------------------------------------------------------------------------------------------------------------------------------------------------------------------------------------------------------------------------------------------------------------------------------------------------------------------------------------------------------------------------------------------------------------------------------------------------------------------------------------------------------------------------------|-----------------------------------------------------------------------------------------------------------------------------------------------------------------------------------------------------------------------------------------------------------------------------------------------------------------------------------------------------------------------------------------------------------------------------------------------|
| 1. Report No.                                                                                                                                                                                                                                                                                                                                                                                                                                                                                                                                                                                                                                                                                                                                                                                                                                                                                                                                    | 2. Government Acce                                                                                                                                                                                                                                                                                                                                                                                         | ession No.                                                                                                                                                                                                                                                                                                                                                                                                                                                                                                                                                                                                                                                                                                                                                                                                                                                                                                                                                                                                                                                                                                                                                                                                                                                                                                                                                                                                                                                                                                                                                                                                                                                                                                                                                                                                                                                                                                                                                                                                                                                                                                                                                                                                                                                                                                                                                                                                                           | 3. Recipient's Catalo                                                                                                                                                                                                                                                                                                                                                                                                                                                                                                                                                                                                                                                                                                                                                                                                                                                                                                                                                                                                                                                                                                                                                                                                                                                                                                                                                                                                                                                                                                                                                                                                                                                                                                                                                                                                                                                                                                                                                                                                                                                                                                                                                                                                                                                                                                                                                                                        | g No.                                                                                                                                                                                                                                                                                                                                                                                                                                         |
| FHWA/TX-09/0-4588-2<br>4. Title and Subtitle                                                                                                                                                                                                                                                                                                                                                                                                                                                                                                                                                                                                                                                                                                                                                                                                                                                                                                     |                                                                                                                                                                                                                                                                                                                                                                                                            |                                                                                                                                                                                                                                                                                                                                                                                                                                                                                                                                                                                                                                                                                                                                                                                                                                                                                                                                                                                                                                                                                                                                                                                                                                                                                                                                                                                                                                                                                                                                                                                                                                                                                                                                                                                                                                                                                                                                                                                                                                                                                                                                                                                                                                                                                                                                                                                                                                      |                                                                                                                                                                                                                                                                                                                                                                                                                                                                                                                                                                                                                                                                                                                                                                                                                                                                                                                                                                                                                                                                                                                                                                                                                                                                                                                                                                                                                                                                                                                                                                                                                                                                                                                                                                                                                                                                                                                                                                                                                                                                                                                                                                                                                                                                                                                                                                                                              |                                                                                                                                                                                                                                                                                                                                                                                                                                               |
| EFFECT OF VOIDS IN GROUTE                                                                                                                                                                                                                                                                                                                                                                                                                                                                                                                                                                                                                                                                                                                                                                                                                                                                                                                        | D DOST TENSIO                                                                                                                                                                                                                                                                                                                                                                                              | NED                                                                                                                                                                                                                                                                                                                                                                                                                                                                                                                                                                                                                                                                                                                                                                                                                                                                                                                                                                                                                                                                                                                                                                                                                                                                                                                                                                                                                                                                                                                                                                                                                                                                                                                                                                                                                                                                                                                                                                                                                                                                                                                                                                                                                                                                                                                                                                                                                                  | 5. Report Date<br>February 2009                                                                                                                                                                                                                                                                                                                                                                                                                                                                                                                                                                                                                                                                                                                                                                                                                                                                                                                                                                                                                                                                                                                                                                                                                                                                                                                                                                                                                                                                                                                                                                                                                                                                                                                                                                                                                                                                                                                                                                                                                                                                                                                                                                                                                                                                                                                                                                              | )                                                                                                                                                                                                                                                                                                                                                                                                                                             |
| CONCRETE BRIDGE CONSTRU                                                                                                                                                                                                                                                                                                                                                                                                                                                                                                                                                                                                                                                                                                                                                                                                                                                                                                                          |                                                                                                                                                                                                                                                                                                                                                                                                            |                                                                                                                                                                                                                                                                                                                                                                                                                                                                                                                                                                                                                                                                                                                                                                                                                                                                                                                                                                                                                                                                                                                                                                                                                                                                                                                                                                                                                                                                                                                                                                                                                                                                                                                                                                                                                                                                                                                                                                                                                                                                                                                                                                                                                                                                                                                                                                                                                                      |                                                                                                                                                                                                                                                                                                                                                                                                                                                                                                                                                                                                                                                                                                                                                                                                                                                                                                                                                                                                                                                                                                                                                                                                                                                                                                                                                                                                                                                                                                                                                                                                                                                                                                                                                                                                                                                                                                                                                                                                                                                                                                                                                                                                                                                                                                                                                                                                              |                                                                                                                                                                                                                                                                                                                                                                                                                                               |
|                                                                                                                                                                                                                                                                                                                                                                                                                                                                                                                                                                                                                                                                                                                                                                                                                                                                                                                                                  |                                                                                                                                                                                                                                                                                                                                                                                                            |                                                                                                                                                                                                                                                                                                                                                                                                                                                                                                                                                                                                                                                                                                                                                                                                                                                                                                                                                                                                                                                                                                                                                                                                                                                                                                                                                                                                                                                                                                                                                                                                                                                                                                                                                                                                                                                                                                                                                                                                                                                                                                                                                                                                                                                                                                                                                                                                                                      | Published: No<br>6. Performing Organ                                                                                                                                                                                                                                                                                                                                                                                                                                                                                                                                                                                                                                                                                                                                                                                                                                                                                                                                                                                                                                                                                                                                                                                                                                                                                                                                                                                                                                                                                                                                                                                                                                                                                                                                                                                                                                                                                                                                                                                                                                                                                                                                                                                                                                                                                                                                                                         |                                                                                                                                                                                                                                                                                                                                                                                                                                               |
| REPAIR MANUAL FOR EXTERN                                                                                                                                                                                                                                                                                                                                                                                                                                                                                                                                                                                                                                                                                                                                                                                                                                                                                                                         |                                                                                                                                                                                                                                                                                                                                                                                                            | N                                                                                                                                                                                                                                                                                                                                                                                                                                                                                                                                                                                                                                                                                                                                                                                                                                                                                                                                                                                                                                                                                                                                                                                                                                                                                                                                                                                                                                                                                                                                                                                                                                                                                                                                                                                                                                                                                                                                                                                                                                                                                                                                                                                                                                                                                                                                                                                                                                    | 0. Ferforning Organ                                                                                                                                                                                                                                                                                                                                                                                                                                                                                                                                                                                                                                                                                                                                                                                                                                                                                                                                                                                                                                                                                                                                                                                                                                                                                                                                                                                                                                                                                                                                                                                                                                                                                                                                                                                                                                                                                                                                                                                                                                                                                                                                                                                                                                                                                                                                                                                          |                                                                                                                                                                                                                                                                                                                                                                                                                                               |
| SEGMENTAL, POST-TENSIONE                                                                                                                                                                                                                                                                                                                                                                                                                                                                                                                                                                                                                                                                                                                                                                                                                                                                                                                         | D BRIDGES                                                                                                                                                                                                                                                                                                                                                                                                  |                                                                                                                                                                                                                                                                                                                                                                                                                                                                                                                                                                                                                                                                                                                                                                                                                                                                                                                                                                                                                                                                                                                                                                                                                                                                                                                                                                                                                                                                                                                                                                                                                                                                                                                                                                                                                                                                                                                                                                                                                                                                                                                                                                                                                                                                                                                                                                                                                                      |                                                                                                                                                                                                                                                                                                                                                                                                                                                                                                                                                                                                                                                                                                                                                                                                                                                                                                                                                                                                                                                                                                                                                                                                                                                                                                                                                                                                                                                                                                                                                                                                                                                                                                                                                                                                                                                                                                                                                                                                                                                                                                                                                                                                                                                                                                                                                                                                              |                                                                                                                                                                                                                                                                                                                                                                                                                                               |
| 7. Author(s)                                                                                                                                                                                                                                                                                                                                                                                                                                                                                                                                                                                                                                                                                                                                                                                                                                                                                                                                     |                                                                                                                                                                                                                                                                                                                                                                                                            |                                                                                                                                                                                                                                                                                                                                                                                                                                                                                                                                                                                                                                                                                                                                                                                                                                                                                                                                                                                                                                                                                                                                                                                                                                                                                                                                                                                                                                                                                                                                                                                                                                                                                                                                                                                                                                                                                                                                                                                                                                                                                                                                                                                                                                                                                                                                                                                                                                      | 8. Performing Organ                                                                                                                                                                                                                                                                                                                                                                                                                                                                                                                                                                                                                                                                                                                                                                                                                                                                                                                                                                                                                                                                                                                                                                                                                                                                                                                                                                                                                                                                                                                                                                                                                                                                                                                                                                                                                                                                                                                                                                                                                                                                                                                                                                                                                                                                                                                                                                                          | ization Report No                                                                                                                                                                                                                                                                                                                                                                                                                             |
| David Trejo, Seok Been Im, Radhal                                                                                                                                                                                                                                                                                                                                                                                                                                                                                                                                                                                                                                                                                                                                                                                                                                                                                                                | krishna G. Pillai.                                                                                                                                                                                                                                                                                                                                                                                         |                                                                                                                                                                                                                                                                                                                                                                                                                                                                                                                                                                                                                                                                                                                                                                                                                                                                                                                                                                                                                                                                                                                                                                                                                                                                                                                                                                                                                                                                                                                                                                                                                                                                                                                                                                                                                                                                                                                                                                                                                                                                                                                                                                                                                                                                                                                                                                                                                                      | Report 0-4588                                                                                                                                                                                                                                                                                                                                                                                                                                                                                                                                                                                                                                                                                                                                                                                                                                                                                                                                                                                                                                                                                                                                                                                                                                                                                                                                                                                                                                                                                                                                                                                                                                                                                                                                                                                                                                                                                                                                                                                                                                                                                                                                                                                                                                                                                                                                                                                                |                                                                                                                                                                                                                                                                                                                                                                                                                                               |
| Mary Beth D. Hueste, Paolo Gardon                                                                                                                                                                                                                                                                                                                                                                                                                                                                                                                                                                                                                                                                                                                                                                                                                                                                                                                |                                                                                                                                                                                                                                                                                                                                                                                                            | us and                                                                                                                                                                                                                                                                                                                                                                                                                                                                                                                                                                                                                                                                                                                                                                                                                                                                                                                                                                                                                                                                                                                                                                                                                                                                                                                                                                                                                                                                                                                                                                                                                                                                                                                                                                                                                                                                                                                                                                                                                                                                                                                                                                                                                                                                                                                                                                                                                               | · · · · · · · · · · · · · · · · · · ·                                                                                                                                                                                                                                                                                                                                                                                                                                                                                                                                                                                                                                                                                                                                                                                                                                                                                                                                                                                                                                                                                                                                                                                                                                                                                                                                                                                                                                                                                                                                                                                                                                                                                                                                                                                                                                                                                                                                                                                                                                                                                                                                                                                                                                                                                                                                                                        |                                                                                                                                                                                                                                                                                                                                                                                                                                               |
| Michael Gamble                                                                                                                                                                                                                                                                                                                                                                                                                                                                                                                                                                                                                                                                                                                                                                                                                                                                                                                                   |                                                                                                                                                                                                                                                                                                                                                                                                            | us, una                                                                                                                                                                                                                                                                                                                                                                                                                                                                                                                                                                                                                                                                                                                                                                                                                                                                                                                                                                                                                                                                                                                                                                                                                                                                                                                                                                                                                                                                                                                                                                                                                                                                                                                                                                                                                                                                                                                                                                                                                                                                                                                                                                                                                                                                                                                                                                                                                              |                                                                                                                                                                                                                                                                                                                                                                                                                                                                                                                                                                                                                                                                                                                                                                                                                                                                                                                                                                                                                                                                                                                                                                                                                                                                                                                                                                                                                                                                                                                                                                                                                                                                                                                                                                                                                                                                                                                                                                                                                                                                                                                                                                                                                                                                                                                                                                                                              |                                                                                                                                                                                                                                                                                                                                                                                                                                               |
| <ul> <li>Performing Organization Name and Address</li> </ul>                                                                                                                                                                                                                                                                                                                                                                                                                                                                                                                                                                                                                                                                                                                                                                                                                                                                                     |                                                                                                                                                                                                                                                                                                                                                                                                            |                                                                                                                                                                                                                                                                                                                                                                                                                                                                                                                                                                                                                                                                                                                                                                                                                                                                                                                                                                                                                                                                                                                                                                                                                                                                                                                                                                                                                                                                                                                                                                                                                                                                                                                                                                                                                                                                                                                                                                                                                                                                                                                                                                                                                                                                                                                                                                                                                                      | 10. Work Unit No. (                                                                                                                                                                                                                                                                                                                                                                                                                                                                                                                                                                                                                                                                                                                                                                                                                                                                                                                                                                                                                                                                                                                                                                                                                                                                                                                                                                                                                                                                                                                                                                                                                                                                                                                                                                                                                                                                                                                                                                                                                                                                                                                                                                                                                                                                                                                                                                                          | TRAIS)                                                                                                                                                                                                                                                                                                                                                                                                                                        |
| Texas Transportation Institute                                                                                                                                                                                                                                                                                                                                                                                                                                                                                                                                                                                                                                                                                                                                                                                                                                                                                                                   |                                                                                                                                                                                                                                                                                                                                                                                                            |                                                                                                                                                                                                                                                                                                                                                                                                                                                                                                                                                                                                                                                                                                                                                                                                                                                                                                                                                                                                                                                                                                                                                                                                                                                                                                                                                                                                                                                                                                                                                                                                                                                                                                                                                                                                                                                                                                                                                                                                                                                                                                                                                                                                                                                                                                                                                                                                                                      |                                                                                                                                                                                                                                                                                                                                                                                                                                                                                                                                                                                                                                                                                                                                                                                                                                                                                                                                                                                                                                                                                                                                                                                                                                                                                                                                                                                                                                                                                                                                                                                                                                                                                                                                                                                                                                                                                                                                                                                                                                                                                                                                                                                                                                                                                                                                                                                                              |                                                                                                                                                                                                                                                                                                                                                                                                                                               |
| The Texas A&M University System                                                                                                                                                                                                                                                                                                                                                                                                                                                                                                                                                                                                                                                                                                                                                                                                                                                                                                                  | ı                                                                                                                                                                                                                                                                                                                                                                                                          |                                                                                                                                                                                                                                                                                                                                                                                                                                                                                                                                                                                                                                                                                                                                                                                                                                                                                                                                                                                                                                                                                                                                                                                                                                                                                                                                                                                                                                                                                                                                                                                                                                                                                                                                                                                                                                                                                                                                                                                                                                                                                                                                                                                                                                                                                                                                                                                                                                      | 11. Contract or Gran                                                                                                                                                                                                                                                                                                                                                                                                                                                                                                                                                                                                                                                                                                                                                                                                                                                                                                                                                                                                                                                                                                                                                                                                                                                                                                                                                                                                                                                                                                                                                                                                                                                                                                                                                                                                                                                                                                                                                                                                                                                                                                                                                                                                                                                                                                                                                                                         | t No.                                                                                                                                                                                                                                                                                                                                                                                                                                         |
| College Station, Texas 77843-3135                                                                                                                                                                                                                                                                                                                                                                                                                                                                                                                                                                                                                                                                                                                                                                                                                                                                                                                |                                                                                                                                                                                                                                                                                                                                                                                                            |                                                                                                                                                                                                                                                                                                                                                                                                                                                                                                                                                                                                                                                                                                                                                                                                                                                                                                                                                                                                                                                                                                                                                                                                                                                                                                                                                                                                                                                                                                                                                                                                                                                                                                                                                                                                                                                                                                                                                                                                                                                                                                                                                                                                                                                                                                                                                                                                                                      | Project 0-4588                                                                                                                                                                                                                                                                                                                                                                                                                                                                                                                                                                                                                                                                                                                                                                                                                                                                                                                                                                                                                                                                                                                                                                                                                                                                                                                                                                                                                                                                                                                                                                                                                                                                                                                                                                                                                                                                                                                                                                                                                                                                                                                                                                                                                                                                                                                                                                                               | 3                                                                                                                                                                                                                                                                                                                                                                                                                                             |
| 12. Sponsoring Agency Name and Address                                                                                                                                                                                                                                                                                                                                                                                                                                                                                                                                                                                                                                                                                                                                                                                                                                                                                                           | )                                                                                                                                                                                                                                                                                                                                                                                                          |                                                                                                                                                                                                                                                                                                                                                                                                                                                                                                                                                                                                                                                                                                                                                                                                                                                                                                                                                                                                                                                                                                                                                                                                                                                                                                                                                                                                                                                                                                                                                                                                                                                                                                                                                                                                                                                                                                                                                                                                                                                                                                                                                                                                                                                                                                                                                                                                                                      | 13. Type of Report a                                                                                                                                                                                                                                                                                                                                                                                                                                                                                                                                                                                                                                                                                                                                                                                                                                                                                                                                                                                                                                                                                                                                                                                                                                                                                                                                                                                                                                                                                                                                                                                                                                                                                                                                                                                                                                                                                                                                                                                                                                                                                                                                                                                                                                                                                                                                                                                         |                                                                                                                                                                                                                                                                                                                                                                                                                                               |
| Texas Department of Transportation                                                                                                                                                                                                                                                                                                                                                                                                                                                                                                                                                                                                                                                                                                                                                                                                                                                                                                               | n                                                                                                                                                                                                                                                                                                                                                                                                          |                                                                                                                                                                                                                                                                                                                                                                                                                                                                                                                                                                                                                                                                                                                                                                                                                                                                                                                                                                                                                                                                                                                                                                                                                                                                                                                                                                                                                                                                                                                                                                                                                                                                                                                                                                                                                                                                                                                                                                                                                                                                                                                                                                                                                                                                                                                                                                                                                                      | Technical Rep                                                                                                                                                                                                                                                                                                                                                                                                                                                                                                                                                                                                                                                                                                                                                                                                                                                                                                                                                                                                                                                                                                                                                                                                                                                                                                                                                                                                                                                                                                                                                                                                                                                                                                                                                                                                                                                                                                                                                                                                                                                                                                                                                                                                                                                                                                                                                                                                |                                                                                                                                                                                                                                                                                                                                                                                                                                               |
| Research and Technology Impleme                                                                                                                                                                                                                                                                                                                                                                                                                                                                                                                                                                                                                                                                                                                                                                                                                                                                                                                  |                                                                                                                                                                                                                                                                                                                                                                                                            |                                                                                                                                                                                                                                                                                                                                                                                                                                                                                                                                                                                                                                                                                                                                                                                                                                                                                                                                                                                                                                                                                                                                                                                                                                                                                                                                                                                                                                                                                                                                                                                                                                                                                                                                                                                                                                                                                                                                                                                                                                                                                                                                                                                                                                                                                                                                                                                                                                      | 1                                                                                                                                                                                                                                                                                                                                                                                                                                                                                                                                                                                                                                                                                                                                                                                                                                                                                                                                                                                                                                                                                                                                                                                                                                                                                                                                                                                                                                                                                                                                                                                                                                                                                                                                                                                                                                                                                                                                                                                                                                                                                                                                                                                                                                                                                                                                                                                                            | 03 – August 2008                                                                                                                                                                                                                                                                                                                                                                                                                              |
| P. O. Box 5080                                                                                                                                                                                                                                                                                                                                                                                                                                                                                                                                                                                                                                                                                                                                                                                                                                                                                                                                   |                                                                                                                                                                                                                                                                                                                                                                                                            |                                                                                                                                                                                                                                                                                                                                                                                                                                                                                                                                                                                                                                                                                                                                                                                                                                                                                                                                                                                                                                                                                                                                                                                                                                                                                                                                                                                                                                                                                                                                                                                                                                                                                                                                                                                                                                                                                                                                                                                                                                                                                                                                                                                                                                                                                                                                                                                                                                      | 14. Sponsoring Ager                                                                                                                                                                                                                                                                                                                                                                                                                                                                                                                                                                                                                                                                                                                                                                                                                                                                                                                                                                                                                                                                                                                                                                                                                                                                                                                                                                                                                                                                                                                                                                                                                                                                                                                                                                                                                                                                                                                                                                                                                                                                                                                                                                                                                                                                                                                                                                                          |                                                                                                                                                                                                                                                                                                                                                                                                                                               |
|                                                                                                                                                                                                                                                                                                                                                                                                                                                                                                                                                                                                                                                                                                                                                                                                                                                                                                                                                  |                                                                                                                                                                                                                                                                                                                                                                                                            |                                                                                                                                                                                                                                                                                                                                                                                                                                                                                                                                                                                                                                                                                                                                                                                                                                                                                                                                                                                                                                                                                                                                                                                                                                                                                                                                                                                                                                                                                                                                                                                                                                                                                                                                                                                                                                                                                                                                                                                                                                                                                                                                                                                                                                                                                                                                                                                                                                      |                                                                                                                                                                                                                                                                                                                                                                                                                                                                                                                                                                                                                                                                                                                                                                                                                                                                                                                                                                                                                                                                                                                                                                                                                                                                                                                                                                                                                                                                                                                                                                                                                                                                                                                                                                                                                                                                                                                                                                                                                                                                                                                                                                                                                                                                                                                                                                                                              |                                                                                                                                                                                                                                                                                                                                                                                                                                               |
| Austin, Texas 78763-5080 15. Supplementary Notes                                                                                                                                                                                                                                                                                                                                                                                                                                                                                                                                                                                                                                                                                                                                                                                                                                                                                                 |                                                                                                                                                                                                                                                                                                                                                                                                            |                                                                                                                                                                                                                                                                                                                                                                                                                                                                                                                                                                                                                                                                                                                                                                                                                                                                                                                                                                                                                                                                                                                                                                                                                                                                                                                                                                                                                                                                                                                                                                                                                                                                                                                                                                                                                                                                                                                                                                                                                                                                                                                                                                                                                                                                                                                                                                                                                                      |                                                                                                                                                                                                                                                                                                                                                                                                                                                                                                                                                                                                                                                                                                                                                                                                                                                                                                                                                                                                                                                                                                                                                                                                                                                                                                                                                                                                                                                                                                                                                                                                                                                                                                                                                                                                                                                                                                                                                                                                                                                                                                                                                                                                                                                                                                                                                                                                              |                                                                                                                                                                                                                                                                                                                                                                                                                                               |
| Project performed in cooperation w                                                                                                                                                                                                                                                                                                                                                                                                                                                                                                                                                                                                                                                                                                                                                                                                                                                                                                               | ith the Texas Den                                                                                                                                                                                                                                                                                                                                                                                          | artment of Trans                                                                                                                                                                                                                                                                                                                                                                                                                                                                                                                                                                                                                                                                                                                                                                                                                                                                                                                                                                                                                                                                                                                                                                                                                                                                                                                                                                                                                                                                                                                                                                                                                                                                                                                                                                                                                                                                                                                                                                                                                                                                                                                                                                                                                                                                                                                                                                                                                     | sportation and the                                                                                                                                                                                                                                                                                                                                                                                                                                                                                                                                                                                                                                                                                                                                                                                                                                                                                                                                                                                                                                                                                                                                                                                                                                                                                                                                                                                                                                                                                                                                                                                                                                                                                                                                                                                                                                                                                                                                                                                                                                                                                                                                                                                                                                                                                                                                                                                           | e Federal Highway                                                                                                                                                                                                                                                                                                                                                                                                                             |
|                                                                                                                                                                                                                                                                                                                                                                                                                                                                                                                                                                                                                                                                                                                                                                                                                                                                                                                                                  | in the read Dept                                                                                                                                                                                                                                                                                                                                                                                           | artificant of frame                                                                                                                                                                                                                                                                                                                                                                                                                                                                                                                                                                                                                                                                                                                                                                                                                                                                                                                                                                                                                                                                                                                                                                                                                                                                                                                                                                                                                                                                                                                                                                                                                                                                                                                                                                                                                                                                                                                                                                                                                                                                                                                                                                                                                                                                                                                                                                                                                  | sportation and the                                                                                                                                                                                                                                                                                                                                                                                                                                                                                                                                                                                                                                                                                                                                                                                                                                                                                                                                                                                                                                                                                                                                                                                                                                                                                                                                                                                                                                                                                                                                                                                                                                                                                                                                                                                                                                                                                                                                                                                                                                                                                                                                                                                                                                                                                                                                                                                           | redefai ingilway                                                                                                                                                                                                                                                                                                                                                                                                                              |
| 5 1 1                                                                                                                                                                                                                                                                                                                                                                                                                                                                                                                                                                                                                                                                                                                                                                                                                                                                                                                                            |                                                                                                                                                                                                                                                                                                                                                                                                            |                                                                                                                                                                                                                                                                                                                                                                                                                                                                                                                                                                                                                                                                                                                                                                                                                                                                                                                                                                                                                                                                                                                                                                                                                                                                                                                                                                                                                                                                                                                                                                                                                                                                                                                                                                                                                                                                                                                                                                                                                                                                                                                                                                                                                                                                                                                                                                                                                                      |                                                                                                                                                                                                                                                                                                                                                                                                                                                                                                                                                                                                                                                                                                                                                                                                                                                                                                                                                                                                                                                                                                                                                                                                                                                                                                                                                                                                                                                                                                                                                                                                                                                                                                                                                                                                                                                                                                                                                                                                                                                                                                                                                                                                                                                                                                                                                                                                              |                                                                                                                                                                                                                                                                                                                                                                                                                                               |
| Administration.                                                                                                                                                                                                                                                                                                                                                                                                                                                                                                                                                                                                                                                                                                                                                                                                                                                                                                                                  |                                                                                                                                                                                                                                                                                                                                                                                                            | - 1 Comonto Da                                                                                                                                                                                                                                                                                                                                                                                                                                                                                                                                                                                                                                                                                                                                                                                                                                                                                                                                                                                                                                                                                                                                                                                                                                                                                                                                                                                                                                                                                                                                                                                                                                                                                                                                                                                                                                                                                                                                                                                                                                                                                                                                                                                                                                                                                                                                                                                                                       | : 1 C                                                                                                                                                                                                                                                                                                                                                                                                                                                                                                                                                                                                                                                                                                                                                                                                                                                                                                                                                                                                                                                                                                                                                                                                                                                                                                                                                                                                                                                                                                                                                                                                                                                                                                                                                                                                                                                                                                                                                                                                                                                                                                                                                                                                                                                                                                                                                                                                        |                                                                                                                                                                                                                                                                                                                                                                                                                                               |
| Administration.<br>Project Title: Effect of Voids in Gro                                                                                                                                                                                                                                                                                                                                                                                                                                                                                                                                                                                                                                                                                                                                                                                                                                                                                         |                                                                                                                                                                                                                                                                                                                                                                                                            | ned Concrete Br                                                                                                                                                                                                                                                                                                                                                                                                                                                                                                                                                                                                                                                                                                                                                                                                                                                                                                                                                                                                                                                                                                                                                                                                                                                                                                                                                                                                                                                                                                                                                                                                                                                                                                                                                                                                                                                                                                                                                                                                                                                                                                                                                                                                                                                                                                                                                                                                                      | idge Construction                                                                                                                                                                                                                                                                                                                                                                                                                                                                                                                                                                                                                                                                                                                                                                                                                                                                                                                                                                                                                                                                                                                                                                                                                                                                                                                                                                                                                                                                                                                                                                                                                                                                                                                                                                                                                                                                                                                                                                                                                                                                                                                                                                                                                                                                                                                                                                                            | n                                                                                                                                                                                                                                                                                                                                                                                                                                             |
| Administration.<br>Project Title: Effect of Voids in Gro<br>URL: <u>http://tti.tamu.edu/documents</u>                                                                                                                                                                                                                                                                                                                                                                                                                                                                                                                                                                                                                                                                                                                                                                                                                                            |                                                                                                                                                                                                                                                                                                                                                                                                            | ned Concrete Br                                                                                                                                                                                                                                                                                                                                                                                                                                                                                                                                                                                                                                                                                                                                                                                                                                                                                                                                                                                                                                                                                                                                                                                                                                                                                                                                                                                                                                                                                                                                                                                                                                                                                                                                                                                                                                                                                                                                                                                                                                                                                                                                                                                                                                                                                                                                                                                                                      | idge Construction                                                                                                                                                                                                                                                                                                                                                                                                                                                                                                                                                                                                                                                                                                                                                                                                                                                                                                                                                                                                                                                                                                                                                                                                                                                                                                                                                                                                                                                                                                                                                                                                                                                                                                                                                                                                                                                                                                                                                                                                                                                                                                                                                                                                                                                                                                                                                                                            | n                                                                                                                                                                                                                                                                                                                                                                                                                                             |
| Administration.<br>Project Title: Effect of Voids in Gro<br>URL: <u>http://tti.tamu.edu/documents</u><br>16. Abstract                                                                                                                                                                                                                                                                                                                                                                                                                                                                                                                                                                                                                                                                                                                                                                                                                            | <u>/0-4588-2.pdf</u>                                                                                                                                                                                                                                                                                                                                                                                       |                                                                                                                                                                                                                                                                                                                                                                                                                                                                                                                                                                                                                                                                                                                                                                                                                                                                                                                                                                                                                                                                                                                                                                                                                                                                                                                                                                                                                                                                                                                                                                                                                                                                                                                                                                                                                                                                                                                                                                                                                                                                                                                                                                                                                                                                                                                                                                                                                                      |                                                                                                                                                                                                                                                                                                                                                                                                                                                                                                                                                                                                                                                                                                                                                                                                                                                                                                                                                                                                                                                                                                                                                                                                                                                                                                                                                                                                                                                                                                                                                                                                                                                                                                                                                                                                                                                                                                                                                                                                                                                                                                                                                                                                                                                                                                                                                                                                              |                                                                                                                                                                                                                                                                                                                                                                                                                                               |
| Administration.<br>Project Title: Effect of Voids in Gro<br>URL: <u>http://tti.tamu.edu/documents</u><br><sup>16. Abstract</sup><br>Segmental, post-tensioned (PT) brid                                                                                                                                                                                                                                                                                                                                                                                                                                                                                                                                                                                                                                                                                                                                                                          | <u>/0-4588-2.pdf</u><br>lges are major stru                                                                                                                                                                                                                                                                                                                                                                | ictures that carry                                                                                                                                                                                                                                                                                                                                                                                                                                                                                                                                                                                                                                                                                                                                                                                                                                                                                                                                                                                                                                                                                                                                                                                                                                                                                                                                                                                                                                                                                                                                                                                                                                                                                                                                                                                                                                                                                                                                                                                                                                                                                                                                                                                                                                                                                                                                                                                                                   | y significant traff                                                                                                                                                                                                                                                                                                                                                                                                                                                                                                                                                                                                                                                                                                                                                                                                                                                                                                                                                                                                                                                                                                                                                                                                                                                                                                                                                                                                                                                                                                                                                                                                                                                                                                                                                                                                                                                                                                                                                                                                                                                                                                                                                                                                                                                                                                                                                                                          | ic. These bridges are                                                                                                                                                                                                                                                                                                                                                                                                                         |
| Administration.<br>Project Title: Effect of Voids in Gro<br><u>URL: http://tti.tamu.edu/documents</u><br><sup>16. Abstract</sup><br>Segmental, post-tensioned (PT) brid<br>designed and constructed because th                                                                                                                                                                                                                                                                                                                                                                                                                                                                                                                                                                                                                                                                                                                                   | /0-4588-2.pdf<br>lges are major struney are economica                                                                                                                                                                                                                                                                                                                                                      | actures that carry                                                                                                                                                                                                                                                                                                                                                                                                                                                                                                                                                                                                                                                                                                                                                                                                                                                                                                                                                                                                                                                                                                                                                                                                                                                                                                                                                                                                                                                                                                                                                                                                                                                                                                                                                                                                                                                                                                                                                                                                                                                                                                                                                                                                                                                                                                                                                                                                                   | y significant traff<br>ong distances. In                                                                                                                                                                                                                                                                                                                                                                                                                                                                                                                                                                                                                                                                                                                                                                                                                                                                                                                                                                                                                                                                                                                                                                                                                                                                                                                                                                                                                                                                                                                                                                                                                                                                                                                                                                                                                                                                                                                                                                                                                                                                                                                                                                                                                                                                                                                                                                     | ic. These bridges are<br>Texas, there are several                                                                                                                                                                                                                                                                                                                                                                                             |
| Administration.<br>Project Title: Effect of Voids in Gro<br>URL: <u>http://tti.tamu.edu/documents</u><br><sup>16. Abstract</sup><br>Segmental, post-tensioned (PT) brid<br>designed and constructed because th                                                                                                                                                                                                                                                                                                                                                                                                                                                                                                                                                                                                                                                                                                                                   | /0-4588-2.pdf<br>lges are major struney are economica                                                                                                                                                                                                                                                                                                                                                      | actures that carry                                                                                                                                                                                                                                                                                                                                                                                                                                                                                                                                                                                                                                                                                                                                                                                                                                                                                                                                                                                                                                                                                                                                                                                                                                                                                                                                                                                                                                                                                                                                                                                                                                                                                                                                                                                                                                                                                                                                                                                                                                                                                                                                                                                                                                                                                                                                                                                                                   | y significant traff<br>ong distances. In                                                                                                                                                                                                                                                                                                                                                                                                                                                                                                                                                                                                                                                                                                                                                                                                                                                                                                                                                                                                                                                                                                                                                                                                                                                                                                                                                                                                                                                                                                                                                                                                                                                                                                                                                                                                                                                                                                                                                                                                                                                                                                                                                                                                                                                                                                                                                                     | ic. These bridges are<br>Texas, there are several                                                                                                                                                                                                                                                                                                                                                                                             |
| Administration.<br>Project Title: Effect of Voids in Gro<br>URL: <u>http://tti.tamu.edu/documents</u><br><sup>16. Abstract</sup><br>Segmental, post-tensioned (PT) brid<br>designed and constructed because the<br>signature PT bridges. In the late 19                                                                                                                                                                                                                                                                                                                                                                                                                                                                                                                                                                                                                                                                                          | <u>/0-4588-2.pdf</u><br>lges are major stru-<br>ney are economica<br>90s and early 2000                                                                                                                                                                                                                                                                                                                    | ictures that carry<br>I for spanning lo<br>0s, several state                                                                                                                                                                                                                                                                                                                                                                                                                                                                                                                                                                                                                                                                                                                                                                                                                                                                                                                                                                                                                                                                                                                                                                                                                                                                                                                                                                                                                                                                                                                                                                                                                                                                                                                                                                                                                                                                                                                                                                                                                                                                                                                                                                                                                                                                                                                                                                         | y significant traff<br>ong distances. In<br>highway agencie                                                                                                                                                                                                                                                                                                                                                                                                                                                                                                                                                                                                                                                                                                                                                                                                                                                                                                                                                                                                                                                                                                                                                                                                                                                                                                                                                                                                                                                                                                                                                                                                                                                                                                                                                                                                                                                                                                                                                                                                                                                                                                                                                                                                                                                                                                                                                  | ic. These bridges are<br>Texas, there are several<br>is identified challenges                                                                                                                                                                                                                                                                                                                                                                 |
| Administration.<br>Project Title: Effect of Voids in Gro<br><u>URL: http://tti.tamu.edu/documents</u><br><sup>16. Abstract</sup><br>Segmental, post-tensioned (PT) brid<br>designed and constructed because the<br>signature PT bridges. In the late 19<br>with the PT structures, mainly correct                                                                                                                                                                                                                                                                                                                                                                                                                                                                                                                                                                                                                                                | <u>/0-4588-2.pdf</u><br>dges are major struney are economica<br>90s and early 2000<br>posion of the PT stra                                                                                                                                                                                                                                                                                                | ictures that carry<br>I for spanning lo<br>0s, several state<br>ands. The Texas                                                                                                                                                                                                                                                                                                                                                                                                                                                                                                                                                                                                                                                                                                                                                                                                                                                                                                                                                                                                                                                                                                                                                                                                                                                                                                                                                                                                                                                                                                                                                                                                                                                                                                                                                                                                                                                                                                                                                                                                                                                                                                                                                                                                                                                                                                                                                      | y significant traff<br>ong distances. In<br>highway agencie<br>s Department of                                                                                                                                                                                                                                                                                                                                                                                                                                                                                                                                                                                                                                                                                                                                                                                                                                                                                                                                                                                                                                                                                                                                                                                                                                                                                                                                                                                                                                                                                                                                                                                                                                                                                                                                                                                                                                                                                                                                                                                                                                                                                                                                                                                                                                                                                                                               | ic. These bridges are<br>Texas, there are several<br>identified challenges<br>Transportation (TxDOT)                                                                                                                                                                                                                                                                                                                                          |
| Administration.<br>Project Title: Effect of Voids in Gro<br><u>URL: http://tti.tamu.edu/documents</u><br><sup>16. Abstract</sup><br>Segmental, post-tensioned (PT) brid<br>designed and constructed because the<br>signature PT bridges. In the late 19<br>with the PT structures, mainly correct<br>performed some comprehensive inst                                                                                                                                                                                                                                                                                                                                                                                                                                                                                                                                                                                                           | <u>V0-4588-2.pdf</u><br>lges are major stru-<br>ney are economica<br>90s and early 2000<br>psion of the PT stra<br>pections of their P                                                                                                                                                                                                                                                                     | Ictures that carry<br>I for spanning lo<br>0s, several state<br>ands. The Texas<br>T bridges. A co                                                                                                                                                                                                                                                                                                                                                                                                                                                                                                                                                                                                                                                                                                                                                                                                                                                                                                                                                                                                                                                                                                                                                                                                                                                                                                                                                                                                                                                                                                                                                                                                                                                                                                                                                                                                                                                                                                                                                                                                                                                                                                                                                                                                                                                                                                                                   | y significant traff<br>ong distances. In<br>highway agencie<br>s Department of '<br>onsultant's report                                                                                                                                                                                                                                                                                                                                                                                                                                                                                                                                                                                                                                                                                                                                                                                                                                                                                                                                                                                                                                                                                                                                                                                                                                                                                                                                                                                                                                                                                                                                                                                                                                                                                                                                                                                                                                                                                                                                                                                                                                                                                                                                                                                                                                                                                                       | ic. These bridges are<br>Texas, there are several<br>is identified challenges<br>Transportation (TxDOT)<br>recommended that all                                                                                                                                                                                                                                                                                                               |
| Administration.<br>Project Title: Effect of Voids in Gro<br><u>URL: http://tti.tamu.edu/documents</u><br><sup>16. Abstract</sup><br>Segmental, post-tensioned (PT) brid<br>designed and constructed because the<br>signature PT bridges. In the late 19<br>with the PT structures, mainly corror<br>performed some comprehensive inso<br>ducts be re-grouted. However, the o                                                                                                                                                                                                                                                                                                                                                                                                                                                                                                                                                                     | <u>V0-4588-2.pdf</u><br>lges are major stru-<br>ney are economica<br>90s and early 2000<br>posion of the PT stra<br>pections of their P<br>environment in Te                                                                                                                                                                                                                                               | Ictures that carry<br>I for spanning lo<br>0s, several state<br>ands. The Texas<br>T bridges. A co<br>xas is very diffe                                                                                                                                                                                                                                                                                                                                                                                                                                                                                                                                                                                                                                                                                                                                                                                                                                                                                                                                                                                                                                                                                                                                                                                                                                                                                                                                                                                                                                                                                                                                                                                                                                                                                                                                                                                                                                                                                                                                                                                                                                                                                                                                                                                                                                                                                                              | y significant traff<br>ong distances. In<br>highway agencie<br>s Department of 7<br>onsultant's report<br>erent than the env                                                                                                                                                                                                                                                                                                                                                                                                                                                                                                                                                                                                                                                                                                                                                                                                                                                                                                                                                                                                                                                                                                                                                                                                                                                                                                                                                                                                                                                                                                                                                                                                                                                                                                                                                                                                                                                                                                                                                                                                                                                                                                                                                                                                                                                                                 | ic. These bridges are<br>Texas, there are several<br>is identified challenges<br>Transportation (TxDOT)<br>recommended that all<br>ironments in which the                                                                                                                                                                                                                                                                                     |
| Administration.<br>Project Title: Effect of Voids in Gro<br><u>URL: http://tti.tamu.edu/documents</u><br><sup>16. Abstract</sup><br>Segmental, post-tensioned (PT) brid<br>designed and constructed because the<br>signature PT bridges. In the late 19<br>with the PT structures, mainly correct<br>performed some comprehensive inse<br>ducts be re-grouted. However, the of<br>corrosion of the PT strands was observed.                                                                                                                                                                                                                                                                                                                                                                                                                                                                                                                      | <u>V0-4588-2.pdf</u><br>dges are major stru-<br>ney are economica<br>90s and early 2000<br>posion of the PT stra<br>pections of their P<br>environment in Te<br>erved in the other                                                                                                                                                                                                                         | Ictures that carry<br>I for spanning lo<br>Os, several state<br>ands. The Texas<br>T bridges. A co<br>xas is very diffe<br>bridges. Report                                                                                                                                                                                                                                                                                                                                                                                                                                                                                                                                                                                                                                                                                                                                                                                                                                                                                                                                                                                                                                                                                                                                                                                                                                                                                                                                                                                                                                                                                                                                                                                                                                                                                                                                                                                                                                                                                                                                                                                                                                                                                                                                                                                                                                                                                           | y significant traff<br>ong distances. In<br>highway agencie<br>s Department of 7<br>onsultant's report<br>prent than the env<br>t 0-4588-1 summ                                                                                                                                                                                                                                                                                                                                                                                                                                                                                                                                                                                                                                                                                                                                                                                                                                                                                                                                                                                                                                                                                                                                                                                                                                                                                                                                                                                                                                                                                                                                                                                                                                                                                                                                                                                                                                                                                                                                                                                                                                                                                                                                                                                                                                                              | ic. These bridges are<br>Texas, there are several<br>is identified challenges<br>Transportation (TxDOT)<br>recommended that all<br>ironments in which the<br>arized the research                                                                                                                                                                                                                                                              |
| Administration.<br>Project Title: Effect of Voids in Gro<br><u>URL: http://tti.tamu.edu/documents</u><br><sup>16. Abstract</sup><br>Segmental, post-tensioned (PT) brid<br>designed and constructed because the<br>signature PT bridges. In the late 19<br>with the PT structures, mainly corro<br>performed some comprehensive ins<br>ducts be re-grouted. However, the<br>corrosion of the PT strands was obs<br>findings from a comprehensive stud                                                                                                                                                                                                                                                                                                                                                                                                                                                                                            | <u>V0-4588-2.pdf</u><br>dges are major stru-<br>ney are economica<br>90s and early 2000<br>osion of the PT stra<br>pections of their P<br>environment in Te<br>erved in the other<br>ly on the corrosion                                                                                                                                                                                                   | actures that carry<br>I for spanning lo<br>0s, several state<br>ands. The Texas<br>T bridges. A co<br>xas is very diffe<br>bridges. Report<br>a characteristics,                                                                                                                                                                                                                                                                                                                                                                                                                                                                                                                                                                                                                                                                                                                                                                                                                                                                                                                                                                                                                                                                                                                                                                                                                                                                                                                                                                                                                                                                                                                                                                                                                                                                                                                                                                                                                                                                                                                                                                                                                                                                                                                                                                                                                                                                     | y significant traff<br>ong distances. In<br>highway agencie<br>s Department of '<br>onsultant's report<br>erent than the env<br>t 0-4588-1 summ<br>, reliability, mater                                                                                                                                                                                                                                                                                                                                                                                                                                                                                                                                                                                                                                                                                                                                                                                                                                                                                                                                                                                                                                                                                                                                                                                                                                                                                                                                                                                                                                                                                                                                                                                                                                                                                                                                                                                                                                                                                                                                                                                                                                                                                                                                                                                                                                      | ic. These bridges are<br>Texas, there are several<br>is identified challenges<br>Transportation (TxDOT)<br>recommended that all<br>ironments in which the<br>arized the research<br>rials, and repair for PT                                                                                                                                                                                                                                  |
| Administration.<br>Project Title: Effect of Voids in Gro<br>URL: <u>http://tti.tamu.edu/documents</u><br>6. Abstract<br>Segmental, post-tensioned (PT) brid<br>designed and constructed because the<br>signature PT bridges. In the late 19<br>with the PT structures, mainly correct<br>performed some comprehensive ins<br>ducts be re-grouted. However, the<br>corrosion of the PT strands was obs<br>findings from a comprehensive stude<br>bridges. This document, an inspect                                                                                                                                                                                                                                                                                                                                                                                                                                                               | <u>/0-4588-2.pdf</u><br>dges are major stru-<br>ney are economica<br>90s and early 2000<br>osion of the PT stra<br>pections of their P<br>environment in Te<br>erved in the other<br>ly on the corrosion<br>ion and repair mar                                                                                                                                                                             | Ictures that carry<br>I for spanning lo<br>0s, several state<br>ands. The Texas<br>T bridges. A co<br>xas is very diffe<br>bridges. Report<br>characteristics,<br>nual, was develo                                                                                                                                                                                                                                                                                                                                                                                                                                                                                                                                                                                                                                                                                                                                                                                                                                                                                                                                                                                                                                                                                                                                                                                                                                                                                                                                                                                                                                                                                                                                                                                                                                                                                                                                                                                                                                                                                                                                                                                                                                                                                                                                                                                                                                                   | y significant traff<br>ong distances. In<br>highway agencie<br>s Department of '<br>onsultant's report<br>erent than the env<br>t 0-4588-1 summ<br>, reliability, mater<br>oped from inform                                                                                                                                                                                                                                                                                                                                                                                                                                                                                                                                                                                                                                                                                                                                                                                                                                                                                                                                                                                                                                                                                                                                                                                                                                                                                                                                                                                                                                                                                                                                                                                                                                                                                                                                                                                                                                                                                                                                                                                                                                                                                                                                                                                                                  | ic. These bridges are<br>Texas, there are several<br>es identified challenges<br>Transportation (TxDOT)<br>recommended that all<br>ironments in which the<br>arized the research<br>rials, and repair for PT<br>ation from this research                                                                                                                                                                                                      |
| Administration.<br>Project Title: Effect of Voids in Gro<br>URL: <u>http://tti.tamu.edu/documents</u><br>6. Abstract<br>Segmental, post-tensioned (PT) brid<br>designed and constructed because the<br>signature PT bridges. In the late 19<br>with the PT structures, mainly correct<br>performed some comprehensive inst<br>ducts be re-grouted. However, the of<br>corrosion of the PT strands was obs<br>findings from a comprehensive stud<br>pridges. This document, an inspect<br>program. This document provides a                                                                                                                                                                                                                                                                                                                                                                                                                       | <u>V0-4588-2.pdf</u><br>dges are major stru-<br>ney are economica<br>90s and early 2000<br>osion of the PT stra<br>pections of their P<br>environment in Te<br>erved in the other<br>ly on the corrosion<br>ion and repair mar<br>an efficient approa                                                                                                                                                      | ictures that carry<br>I for spanning lo<br>0s, several state<br>ands. The Texas<br>T bridges. A co<br>xas is very diffe<br>bridges. Report<br>characteristics,<br>nual, was develo<br>ich to inspect an                                                                                                                                                                                                                                                                                                                                                                                                                                                                                                                                                                                                                                                                                                                                                                                                                                                                                                                                                                                                                                                                                                                                                                                                                                                                                                                                                                                                                                                                                                                                                                                                                                                                                                                                                                                                                                                                                                                                                                                                                                                                                                                                                                                                                              | y significant traff<br>ong distances. In<br>highway agencie<br>s Department of 7<br>onsultant's report<br>erent than the env<br>t 0-4588-1 summ<br>, reliability, mater<br>oped from inform<br>d repair PT bridg                                                                                                                                                                                                                                                                                                                                                                                                                                                                                                                                                                                                                                                                                                                                                                                                                                                                                                                                                                                                                                                                                                                                                                                                                                                                                                                                                                                                                                                                                                                                                                                                                                                                                                                                                                                                                                                                                                                                                                                                                                                                                                                                                                                             | ic. These bridges are<br>Texas, there are several<br>es identified challenges<br>Transportation (TxDOT)<br>recommended that all<br>ironments in which the<br>arized the research<br>rials, and repair for PT<br>ation from this research<br>ges. However, it should                                                                                                                                                                           |
| Administration.<br>Project Title: Effect of Voids in Gro<br>URL: <u>http://tti.tamu.edu/documents</u><br>6. Abstract<br>Segmental, post-tensioned (PT) brid<br>designed and constructed because the<br>signature PT bridges. In the late 19<br>with the PT structures, mainly correct<br>performed some comprehensive inse<br>ducts be re-grouted. However, the<br>corrosion of the PT strands was obse<br>findings from a comprehensive stude<br>program. This document, an inspect<br>performed that in this manual, repair                                                                                                                                                                                                                                                                                                                                                                                                                    | <u>VO-4588-2.pdf</u><br>dges are major stru-<br>ney are economica<br>90s and early 2000<br>osion of the PT stra<br>pections of their P<br>environment in Te<br>erved in the other<br>ly on the corrosion<br>ion and repair mar<br>an efficient approa                                                                                                                                                      | actures that carry<br>of for spanning lo<br>0s, several state<br>ands. The Texas<br>T bridges. A co<br>exas is very differ<br>bridges. Report<br>a characteristics,<br>nual, was develo<br>the to inspect an<br>illing the voids i                                                                                                                                                                                                                                                                                                                                                                                                                                                                                                                                                                                                                                                                                                                                                                                                                                                                                                                                                                                                                                                                                                                                                                                                                                                                                                                                                                                                                                                                                                                                                                                                                                                                                                                                                                                                                                                                                                                                                                                                                                                                                                                                                                                                   | y significant traff<br>ong distances. In<br>highway agencie<br>s Department of 7<br>onsultant's report<br>erent than the env<br>t 0-4588-1 summ<br>, reliability, mater<br>oped from inform<br>d repair PT bridg<br>n the tendons wit                                                                                                                                                                                                                                                                                                                                                                                                                                                                                                                                                                                                                                                                                                                                                                                                                                                                                                                                                                                                                                                                                                                                                                                                                                                                                                                                                                                                                                                                                                                                                                                                                                                                                                                                                                                                                                                                                                                                                                                                                                                                                                                                                                        | ic. These bridges are<br>Texas, there are several<br>es identified challenges<br>Transportation (TxDOT)<br>recommended that all<br>ironments in which the<br>arized the research<br>rials, and repair for PT<br>ation from this research<br>ges. However, it should<br>th grout. A recent failure                                                                                                                                             |
| Administration.<br>Project Title: Effect of Voids in Gro<br>URL: <u>http://tti.tamu.edu/documents</u><br>6. Abstract<br>Segmental, post-tensioned (PT) brid<br>designed and constructed because the<br>signature PT bridges. In the late 19<br>with the PT structures, mainly correct<br>performed some comprehensive inse<br>ducts be re-grouted. However, the<br>corrosion of the PT strands was obse<br>findings from a comprehensive stude<br>program. This document, an inspect<br>performed that in this manual, repair                                                                                                                                                                                                                                                                                                                                                                                                                    | <u>VO-4588-2.pdf</u><br>dges are major stru-<br>ney are economica<br>90s and early 2000<br>osion of the PT stra<br>pections of their P<br>environment in Te<br>erved in the other<br>ly on the corrosion<br>ion and repair mar<br>an efficient approa                                                                                                                                                      | actures that carry<br>of for spanning lo<br>0s, several state<br>ands. The Texas<br>T bridges. A co<br>exas is very differ<br>bridges. Report<br>a characteristics,<br>nual, was develo<br>the to inspect an<br>illing the voids i                                                                                                                                                                                                                                                                                                                                                                                                                                                                                                                                                                                                                                                                                                                                                                                                                                                                                                                                                                                                                                                                                                                                                                                                                                                                                                                                                                                                                                                                                                                                                                                                                                                                                                                                                                                                                                                                                                                                                                                                                                                                                                                                                                                                   | y significant traff<br>ong distances. In<br>highway agencie<br>s Department of 7<br>onsultant's report<br>erent than the env<br>t 0-4588-1 summ<br>, reliability, mater<br>oped from inform<br>d repair PT bridg<br>n the tendons wit                                                                                                                                                                                                                                                                                                                                                                                                                                                                                                                                                                                                                                                                                                                                                                                                                                                                                                                                                                                                                                                                                                                                                                                                                                                                                                                                                                                                                                                                                                                                                                                                                                                                                                                                                                                                                                                                                                                                                                                                                                                                                                                                                                        | ic. These bridges are<br>Texas, there are several<br>es identified challenges<br>Transportation (TxDOT)<br>recommended that all<br>ironments in which the<br>arized the research<br>rials, and repair for PT<br>ation from this research<br>ges. However, it should<br>th grout. A recent failure                                                                                                                                             |
| Administration.<br>Project Title: Effect of Voids in Gro<br>URL: <u>http://tti.tamu.edu/documents</u><br>6. Abstract<br>Segmental, post-tensioned (PT) brid<br>designed and constructed because the<br>signature PT bridges. In the late 19<br>with the PT structures, mainly correct<br>performed some comprehensive ins<br>ducts be re-grouted. However, the<br>corrosion of the PT strands was obs<br>findings from a comprehensive stud<br>bridges. This document, an inspect<br>program. This document provides a<br>be noted that in this manual, repair<br>of a tendon in a bridge in Virginia v                                                                                                                                                                                                                                                                                                                                          | <u>V0-4588-2.pdf</u><br>dges are major stru-<br>ney are economica<br>90s and early 2000<br>osion of the PT stra<br>pections of their P<br>environment in Te<br>erved in the other<br>ly on the corrosion<br>ion and repair mar<br>an efficient approa<br>does not include fi<br>vas suspected of b                                                                                                         | actures that carry<br>I for spanning lo<br>Os, several state<br>ands. The Texas<br>T bridges. A co<br>xas is very diffe<br>bridges. Report<br>a characteristics,<br>nual, was develo<br>ach to inspect an<br>illing the voids i<br>eing caused by p                                                                                                                                                                                                                                                                                                                                                                                                                                                                                                                                                                                                                                                                                                                                                                                                                                                                                                                                                                                                                                                                                                                                                                                                                                                                                                                                                                                                                                                                                                                                                                                                                                                                                                                                                                                                                                                                                                                                                                                                                                                                                                                                                                                  | y significant traff<br>ong distances. In<br>highway agencie<br>s Department of 7<br>onsultant's report<br>erent than the env<br>t 0-4588-1 summ<br>, reliability, mater<br>oped from inform<br>d repair PT bridg<br>n the tendons wit<br>repair grouting of                                                                                                                                                                                                                                                                                                                                                                                                                                                                                                                                                                                                                                                                                                                                                                                                                                                                                                                                                                                                                                                                                                                                                                                                                                                                                                                                                                                                                                                                                                                                                                                                                                                                                                                                                                                                                                                                                                                                                                                                                                                                                                                                                  | ic. These bridges are<br>Texas, there are several<br>es identified challenges<br>Transportation (TxDOT)<br>recommended that all<br>ironments in which the<br>arized the research<br>rials, and repair for PT<br>ation from this research<br>es. However, it should<br>th grout. A recent failure<br>of the tendon, possibly due                                                                                                               |
| Administration.<br>Project Title: Effect of Voids in Gro<br>URL: <u>http://tti.tamu.edu/documents</u><br>6. Abstract<br>Segmental, post-tensioned (PT) brid<br>designed and constructed because the<br>signature PT bridges. In the late 19<br>with the PT structures, mainly correct<br>performed some comprehensive inst<br>ducts be re-grouted. However, the of<br>corrosion of the PT strands was obse<br>findings from a comprehensive stude<br>bridges. This document, an inspect<br>program. This document provides a<br>be noted that in this manual, repair<br>of a tendon in a bridge in Virginia v<br>to the formation of a galvanic coupl                                                                                                                                                                                                                                                                                            | <u>V0-4588-2.pdf</u><br>dges are major stru-<br>ney are economica<br>90s and early 2000<br>osion of the PT stra<br>pections of their P<br>environment in Te<br>erved in the other<br>ly on the corrosion<br>ion and repair mar<br>an efficient approa<br>does not include fi<br>vas suspected of b<br>le between the new                                                                                   | ictures that carry<br>I for spanning lo<br>Os, several state<br>ands. The Texas<br>T bridges. A co<br>xas is very diffe<br>bridges. Report<br>a characteristics,<br>nual, was develo<br>ich to inspect an<br>illing the voids i<br>eing caused by to<br>v repair grout an                                                                                                                                                                                                                                                                                                                                                                                                                                                                                                                                                                                                                                                                                                                                                                                                                                                                                                                                                                                                                                                                                                                                                                                                                                                                                                                                                                                                                                                                                                                                                                                                                                                                                                                                                                                                                                                                                                                                                                                                                                                                                                                                                            | y significant traff<br>ong distances. In<br>highway agencie<br>s Department of 7<br>onsultant's report<br>erent than the env<br>t 0-4588-1 summ<br>, reliability, mater<br>oped from inform<br>d repair PT bridg<br>n the tendons wit<br>repair grouting of<br>d the original grout                                                                                                                                                                                                                                                                                                                                                                                                                                                                                                                                                                                                                                                                                                                                                                                                                                                                                                                                                                                                                                                                                                                                                                                                                                                                                                                                                                                                                                                                                                                                                                                                                                                                                                                                                                                                                                                                                                                                                                                                                                                                                                                          | ic. These bridges are<br>Texas, there are several<br>es identified challenges<br>Transportation (TxDOT)<br>recommended that all<br>ironments in which the<br>arized the research<br>rials, and repair for PT<br>ation from this research<br>ges. However, it should<br>th grout. A recent failure<br>out. Although a                                                                                                                          |
| Administration.<br>Project Title: Effect of Voids in Gro<br>URL: <u>http://tti.tamu.edu/documents</u><br>6. Abstract<br>Segmental, post-tensioned (PT) brid<br>designed and constructed because the<br>signature PT bridges. In the late 19<br>with the PT structures, mainly correct<br>performed some comprehensive inse<br>ducts be re-grouted. However, the<br>corrosion of the PT strands was obse<br>findings from a comprehensive stude<br>bridges. This document, an inspect<br>program. This document provides a<br>be noted that in this manual, repair<br>of a tendon in a bridge in Virginia v<br>to the formation of a galvanic couple<br>procedure for pressure-vacuum group                                                                                                                                                                                                                                                       | <u>des are major stru</u><br>des are major stru<br>hey are economica<br>90s and early 2000<br>osion of the PT stra<br>pections of their P<br>environment in Te<br>erved in the other<br>ly on the corrosion<br>ion and repair mar<br>an efficient approa<br>does not include fi<br>vas suspected of b<br>le between the new<br>uting of tendons is                                                         | actures that carry<br>of for spanning lo<br>0s, several state<br>ands. The Texas<br>T bridges. A co<br>exas is very differ<br>bridges. Report<br>a characteristics,<br>nual, was develo<br>the to inspect an<br>illing the voids i<br>eing caused by no<br>v repair grout an<br>provided in Ap                                                                                                                                                                                                                                                                                                                                                                                                                                                                                                                                                                                                                                                                                                                                                                                                                                                                                                                                                                                                                                                                                                                                                                                                                                                                                                                                                                                                                                                                                                                                                                                                                                                                                                                                                                                                                                                                                                                                                                                                                                                                                                                                       | y significant traff<br>ong distances. In<br>highway agencie<br>s Department of '<br>onsultant's report<br>erent than the env<br>t 0-4588-1 summ<br>, reliability, mater<br>oped from inform<br>d repair PT bridg<br>n the tendons wit<br>repair grouting of<br>ad the original gro<br>pendix A of this                                                                                                                                                                                                                                                                                                                                                                                                                                                                                                                                                                                                                                                                                                                                                                                                                                                                                                                                                                                                                                                                                                                                                                                                                                                                                                                                                                                                                                                                                                                                                                                                                                                                                                                                                                                                                                                                                                                                                                                                                                                                                                       | ic. These bridges are<br>Texas, there are several<br>es identified challenges<br>Transportation (TxDOT)<br>recommended that all<br>ironments in which the<br>arized the research<br>rials, and repair for PT<br>ation from this research<br>ges. However, it should<br>th grout. A recent failure<br>the tendon, possibly due<br>but. Although a<br>manual, this method                                                                       |
| Administration.<br>Project Title: Effect of Voids in Gro<br>URL: <u>http://tti.tamu.edu/documents</u><br>6. Abstract<br>Segmental, post-tensioned (PT) brid<br>designed and constructed because the<br>signature PT bridges. In the late 19<br>with the PT structures, mainly correc-<br>performed some comprehensive ins<br>ducts be re-grouted. However, the<br>corrosion of the PT strands was obse<br>findings from a comprehensive stud<br>bridges. This document, an inspect<br>program. This document provides a<br>be noted that in this manual, repair<br>of a tendon in a bridge in Virginia v<br>to the formation of a galvanic couple<br>procedure for pressure-vacuum grous<br>should not be used until the potentia                                                                                                                                                                                                                | <u>des are major stru</u><br>des are major stru<br>hey are economica<br>90s and early 2000<br>osion of the PT stra<br>pections of their P<br>environment in Te<br>erved in the other<br>ly on the corrosion<br>ion and repair mar<br>an efficient approa<br>does not include fi<br>vas suspected of b<br>le between the new<br>uting of tendons is                                                         | actures that carry<br>of for spanning lo<br>0s, several state<br>ands. The Texas<br>T bridges. A co<br>exas is very differ<br>bridges. Report<br>a characteristics,<br>nual, was develo<br>the to inspect an<br>illing the voids i<br>eing caused by no<br>v repair grout an<br>provided in Ap                                                                                                                                                                                                                                                                                                                                                                                                                                                                                                                                                                                                                                                                                                                                                                                                                                                                                                                                                                                                                                                                                                                                                                                                                                                                                                                                                                                                                                                                                                                                                                                                                                                                                                                                                                                                                                                                                                                                                                                                                                                                                                                                       | y significant traff<br>ong distances. In<br>highway agencie<br>s Department of '<br>onsultant's report<br>erent than the env<br>t 0-4588-1 summ<br>, reliability, mater<br>oped from inform<br>d repair PT bridg<br>n the tendons wit<br>repair grouting of<br>ad the original gro<br>pendix A of this                                                                                                                                                                                                                                                                                                                                                                                                                                                                                                                                                                                                                                                                                                                                                                                                                                                                                                                                                                                                                                                                                                                                                                                                                                                                                                                                                                                                                                                                                                                                                                                                                                                                                                                                                                                                                                                                                                                                                                                                                                                                                                       | ic. These bridges are<br>Texas, there are several<br>es identified challenges<br>Transportation (TxDOT)<br>recommended that all<br>ironments in which the<br>arized the research<br>rials, and repair for PT<br>ation from this research<br>ges. However, it should<br>th grout. A recent failure<br>out. Although a<br>manual, this method                                                                                                   |
| Administration.<br>Project Title: Effect of Voids in Gro<br>URL: <u>http://tti.tamu.edu/documents</u><br>6. Abstract<br>Segmental, post-tensioned (PT) brid<br>designed and constructed because the<br>signature PT bridges. In the late 19<br>with the PT structures, mainly correc-<br>performed some comprehensive inse<br>ducts be re-grouted. However, the e-<br>corrosion of the PT strands was obse<br>findings from a comprehensive stud-<br>bridges. This document, an inspect<br>program. This document provides a<br>be noted that in this manual, repair<br>of a tendon in a bridge in Virginia v<br>to the formation of a galvanic couple<br>procedure for pressure-vacuum grou-<br>should not be used until the potentia<br>resolved.                                                                                                                                                                                              | <u>des are major stru</u><br>des are major stru<br>hey are economica<br>90s and early 2000<br>osion of the PT stra<br>pections of their P<br>environment in Te<br>erved in the other<br>ly on the corrosion<br>ion and repair mar<br>an efficient approa<br>does not include fi<br>vas suspected of b<br>le between the new<br>uting of tendons is                                                         | ictures that carry<br>I for spanning lo<br>Os, several state<br>ands. The Texas<br>T bridges. A co<br>xas is very diffe<br>bridges. Report<br>a characteristics,<br>nual, was develous<br>the to inspect an<br>illing the voids i<br>eing caused by repair grout an<br>provided in Ap<br>with galvanic c                                                                                                                                                                                                                                                                                                                                                                                                                                                                                                                                                                                                                                                                                                                                                                                                                                                                                                                                                                                                                                                                                                                                                                                                                                                                                                                                                                                                                                                                                                                                                                                                                                                                                                                                                                                                                                                                                                                                                                                                                                                                                                                             | y significant traff<br>ong distances. In<br>highway agencie<br>s Department of 7<br>onsultant's report<br>erent than the env<br>t 0-4588-1 summ<br>, reliability, mater<br>oped from inform<br>d repair PT bridg<br>n the tendons with<br>repair grouting of<br>d the original gro<br>pendix A of this<br>orrosion of the st                                                                                                                                                                                                                                                                                                                                                                                                                                                                                                                                                                                                                                                                                                                                                                                                                                                                                                                                                                                                                                                                                                                                                                                                                                                                                                                                                                                                                                                                                                                                                                                                                                                                                                                                                                                                                                                                                                                                                                                                                                                                                 | ic. These bridges are<br>Texas, there are several<br>es identified challenges<br>Transportation (TxDOT)<br>recommended that all<br>ironments in which the<br>arized the research<br>rials, and repair for PT<br>ation from this research<br>ges. However, it should<br>th grout. A recent failure<br>out. Although a<br>manual, this method                                                                                                   |
| Administration.<br>Project Title: Effect of Voids in Gro<br>URL: <u>http://tti.tamu.edu/documents</u><br>6. Abstract<br>Segmental, post-tensioned (PT) brid<br>designed and constructed because the<br>signature PT bridges. In the late 19<br>with the PT structures, mainly correc-<br>performed some comprehensive inse<br>ducts be re-grouted. However, the op-<br>corrosion of the PT strands was obse<br>findings from a comprehensive stude<br>bridges. This document, an inspect<br>program. This document provides a<br>be noted that in this manual, repair of<br>a tendon in a bridge in Virginia v<br>to the formation of a galvanic couple<br>procedure for pressure-vacuum grous<br>should not be used until the potentia<br>resolved.                                                                                                                                                                                             | <u>des are major stru</u><br>hey are economica<br>90s and early 2000<br>osion of the PT stra<br>pections of their P<br>environment in Te<br>erved in the other<br>does not include fi<br>vas suspected of b<br>be between the new<br>uting of tendons is<br>al issue associated                                                                                                                            | actures that carry<br>I for spanning lo<br>Os, several state<br>ands. The Texas<br>T bridges. A co<br>xas is very diffe<br>bridges. Report<br>a characteristics,<br>nual, was develo<br>ach to inspect an<br>illing the voids i<br>eing caused by r<br>v repair grout an<br>provided in Ap<br>with galvanic c                                                                                                                                                                                                                                                                                                                                                                                                                                                                                                                                                                                                                                                                                                                                                                                                                                                                                                                                                                                                                                                                                                                                                                                                                                                                                                                                                                                                                                                                                                                                                                                                                                                                                                                                                                                                                                                                                                                                                                                                                                                                                                                        | y significant traff<br>ong distances. In<br>highway agencie<br>s Department of 7<br>onsultant's report<br>erent than the env<br>t 0-4588-1 summ<br>, reliability, mater<br>oped from inform<br>d repair PT bridg<br>n the tendons wit<br>repair grouting of<br>d the original gro<br>pendix A of this<br>orrosion of the st                                                                                                                                                                                                                                                                                                                                                                                                                                                                                                                                                                                                                                                                                                                                                                                                                                                                                                                                                                                                                                                                                                                                                                                                                                                                                                                                                                                                                                                                                                                                                                                                                                                                                                                                                                                                                                                                                                                                                                                                                                                                                  | ic. These bridges are<br>Texas, there are several<br>es identified challenges<br>Transportation (TxDOT)<br>recommended that all<br>ironments in which the<br>arized the research<br>rials, and repair for PT<br>ation from this research<br>ges. However, it should<br>th grout. A recent failure<br>out. Although a<br>manual, this method<br>rands after repair is                                                                          |
| Administration.<br>Project Title: Effect of Voids in Gro<br>URL: <u>http://tti.tamu.edu/documents</u><br><sup>16.</sup> Abstract<br>Segmental, post-tensioned (PT) brid<br>designed and constructed because the<br>signature PT bridges. In the late 19<br>with the PT structures, mainly correc-<br>performed some comprehensive inse<br>ducts be re-grouted. However, the<br>corrosion of the PT strands was obse<br>findings from a comprehensive stude<br>bridges. This document, an inspect<br>program. This document provides a<br>be noted that in this manual, repair<br>of a tendon in a bridge in Virginia v<br>to the formation of a galvanic couple<br>procedure for pressure-vacuum grou<br>should not be used until the potentia<br>resolved.<br><sup>17.</sup> Key Words<br>Inspection, Repair, Post-Tensioned                                                                                                                    | <u>des are major stru</u><br>des are major stru<br>hey are economica<br>90s and early 2000<br>osion of the PT stra<br>pections of their P<br>environment in Te<br>erved in the other<br>ly on the corrosion<br>ion and repair mar<br>an efficient approa<br>does not include fi<br>vas suspected of b<br>le between the new<br>uting of tendons is<br>al issue associated<br>Bridge;                       | actures that carry<br>of for spanning lo<br>Os, several state<br>ands. The Texas<br>T bridges. A co<br>exas is very differ<br>bridges. Report<br>a characteristics,<br>nual, was develo<br>the to inspect an<br>illing the voids i<br>eing caused by n<br>v repair grout an<br>provided in Ap<br>with galvanic c                                                                                                                                                                                                                                                                                                                                                                                                                                                                                                                                                                                                                                                                                                                                                                                                                                                                                                                                                                                                                                                                                                                                                                                                                                                                                                                                                                                                                                                                                                                                                                                                                                                                                                                                                                                                                                                                                                                                                                                                                                                                                                                     | y significant traff<br>ong distances. In<br>highway agencie<br>s Department of 7<br>onsultant's report<br>erent than the env<br>t 0-4588-1 summ<br>, reliability, mater<br>oped from inform<br>d repair PT bridg<br>n the tendons wit<br>repair grouting of<br>ad the original gro<br>pendix A of this<br>orrosion of the st                                                                                                                                                                                                                                                                                                                                                                                                                                                                                                                                                                                                                                                                                                                                                                                                                                                                                                                                                                                                                                                                                                                                                                                                                                                                                                                                                                                                                                                                                                                                                                                                                                                                                                                                                                                                                                                                                                                                                                                                                                                                                 | ic. These bridges are<br>Texas, there are several<br>es identified challenges<br>Transportation (TxDOT)<br>recommended that all<br>ironments in which the<br>arized the research<br>rials, and repair for PT<br>ation from this research<br>ges. However, it should<br>th grout. A recent failure<br>out. Although a<br>manual, this method<br>rands after repair is                                                                          |
| Administration.<br>Project Title: Effect of Voids in Gro<br>URL: <u>http://tti.tamu.edu/documents</u><br><sup>16.</sup> Abstract<br>Segmental, post-tensioned (PT) brid<br>designed and constructed because the<br>signature PT bridges. In the late 19<br>with the PT structures, mainly correct<br>performed some comprehensive inse<br>ducts be re-grouted. However, the<br>corrosion of the PT strands was obse<br>findings from a comprehensive stude<br>bridges. This document, an inspect<br>program. This document provides a<br>be noted that in this manual, repair<br>of a tendon in a bridge in Virginia w<br>to the formation of a galvanic couple<br>procedure for pressure-vacuum group<br>should not be used until the potentia<br>resolved.<br>17. Key Words<br>Inspection, Repair, Post-Tensioned<br>Corrosion, Tendon; Voids; Grout; I                                                                                        | <u>/0-4588-2.pdf</u><br>dges are major stru-<br>ney are economica<br>90s and early 2000<br>osion of the PT stra<br>pections of their P<br>environment in Te<br>erved in the other<br>ly on the corrosion<br>ion and repair mar<br>an efficient approa<br>does not include fi<br>vas suspected of b<br>le between the new<br>uting of tendons is<br>al issue associated<br>Bridge;<br>Durability;           | actures that carry<br>I for spanning lo<br>Os, several state<br>ands. The Texas<br>T bridges. A co<br>xas is very diffe<br>bridges. Report<br>a characteristics,<br>nual, was develo<br>the to inspect an<br>illing the voids i<br>eing caused by r<br>v repair grout an<br>provided in Ap<br>with galvanic c                                                                                                                                                                                                                                                                                                                                                                                                                                                                                                                                                                                                                                                                                                                                                                                                                                                                                                                                                                                                                                                                                                                                                                                                                                                                                                                                                                                                                                                                                                                                                                                                                                                                                                                                                                                                                                                                                                                                                                                                                                                                                                                        | y significant traff<br>ong distances. In<br>highway agencie<br>s Department of 7<br>onsultant's report<br>erent than the env<br>t 0-4588-1 summ<br>, reliability, mater<br>oped from inform<br>d repair PT bridg<br>n the tendons wit<br>repair grouting of<br>d the original gro<br>pendix A of this<br>orrosion of the st                                                                                                                                                                                                                                                                                                                                                                                                                                                                                                                                                                                                                                                                                                                                                                                                                                                                                                                                                                                                                                                                                                                                                                                                                                                                                                                                                                                                                                                                                                                                                                                                                                                                                                                                                                                                                                                                                                                                                                                                                                                                                  | ic. These bridges are<br>Texas, there are several<br>is identified challenges<br>Transportation (TxDOT)<br>recommended that all<br>ironments in which the<br>arized the research<br>rials, and repair for PT<br>ation from this research<br>tes. However, it should<br>th grout. A recent failure<br>of the tendon, possibly due<br>but. Although a<br>manual, this method<br>rands after repair is                                           |
| Administration.<br>Project Title: Effect of Voids in Gro<br><u>URL: http://tti.tamu.edu/documents</u><br><sup>16. Abstract</sup><br>Segmental, post-tensioned (PT) brid<br>designed and constructed because the<br>signature PT bridges. In the late 19<br>with the PT structures, mainly corroc<br>performed some comprehensive inse<br>ducts be re-grouted. However, the of<br>corrosion of the PT strands was obse<br>findings from a comprehensive stude<br>bridges. This document, an inspect<br>program. This document, an inspect<br>program. This document provides a<br>be noted that in this manual, repair<br>of a tendon in a bridge in Virginia v<br>to the formation of a galvanic couple<br>procedure for pressure-vacuum group<br>should not be used until the potentia<br>resolved.<br>17. Key Words<br>Inspection, Repair, Post-Tensioned<br>Corrosion, Tendon; Voids; Grout; I<br>Strength Reliability; Service Reliab        | <u>/0-4588-2.pdf</u><br>dges are major stru-<br>ney are economica<br>90s and early 2000<br>osion of the PT stra<br>pections of their P<br>environment in Te<br>erved in the other<br>ly on the corrosion<br>ion and repair mar<br>an efficient approa<br>does not include fi<br>vas suspected of b<br>le between the new<br>uting of tendons is<br>al issue associated<br>Bridge;<br>Durability;           | actures that carry<br>I for spanning lo<br>Os, several state<br>ands. The Texas<br>T bridges. A co<br>xas is very diffe<br>bridges. Report<br>a characteristics,<br>nual, was develo<br>that to inspect an<br>illing the voids i<br>eing caused by the<br>v repair grout an<br>provided in Ap<br>with galvanic c                                                                                                                                                                                                                                                                                                                                                                                                                                                                                                                                                                                                                                                                                                                                                                                                                                                                                                                                                                                                                                                                                                                                                                                                                                                                                                                                                                                                                                                                                                                                                                                                                                                                                                                                                                                                                                                                                                                                                                                                                                                                                                                     | y significant traff<br>ong distances. In<br>highway agencie<br>s Department of 7<br>onsultant's report<br>erent than the env<br>t 0-4588-1 summ<br>, reliability, mater<br>oped from inform<br>d repair PT bridg<br>n the tendons wit<br>repair grouting of<br>id the original gro<br>pendix A of this<br>orrosion of the st                                                                                                                                                                                                                                                                                                                                                                                                                                                                                                                                                                                                                                                                                                                                                                                                                                                                                                                                                                                                                                                                                                                                                                                                                                                                                                                                                                                                                                                                                                                                                                                                                                                                                                                                                                                                                                                                                                                                                                                                                                                                                 | ic. These bridges are<br>Texas, there are several<br>is identified challenges<br>Transportation (TxDOT)<br>recommended that all<br>ironments in which the<br>arized the research<br>rials, and repair for PT<br>ation from this research<br>tes. However, it should<br>th grout. A recent failure<br>of the tendon, possibly due<br>out. Although a<br>manual, this method<br>rands after repair is                                           |
| Administration.<br>Project Title: Effect of Voids in Gro<br><u>URL: http://tti.tamu.edu/documents</u><br><sup>16. Abstract</sup><br>Segmental, post-tensioned (PT) brid<br>designed and constructed because the<br>signature PT bridges. In the late 19<br>with the PT structures, mainly corroc<br>performed some comprehensive inse<br>ducts be re-grouted. However, the of<br>corrosion of the PT strands was obse<br>findings from a comprehensive stude<br>bridges. This document, an inspect<br>program. This document, an inspect<br>program. This document provides a<br>be noted that in this manual, repair<br>of a tendon in a bridge in Virginia v<br>to the formation of a galvanic couple<br>procedure for pressure-vacuum group<br>should not be used until the potentia<br>resolved.<br>17. Key Words<br>Inspection, Repair, Post-Tensioned<br>Corrosion, Tendon; Voids; Grout; I<br>Strength Reliability; Service Reliab        | <u>/0-4588-2.pdf</u><br>dges are major stru-<br>ney are economica<br>90s and early 2000<br>osion of the PT stra<br>pections of their P<br>environment in Te<br>erved in the other<br>ly on the corrosion<br>ion and repair mar<br>an efficient approa<br>does not include fi<br>vas suspected of b<br>le between the new<br>uting of tendons is<br>al issue associated<br>Bridge;<br>Durability;           | actures that carry<br>I for spanning lo<br>Os, several state<br>ands. The Texas<br>T bridges. A co<br>xas is very diffe<br>bridges. Report<br>a characteristics,<br>nual, was develo<br>the characteristics,<br>nual, the characteri | y significant traff<br>ong distances. In<br>highway agencie<br>s Department of 7<br>onsultant's report<br>erent than the env<br>t 0-4588-1 summ<br>, reliability, mater<br>oped from inform<br>d repair PT bridg<br>n the tendons with<br>repair grouting of<br>the tendons with<br>tendons with tendons with<br>tendons with tendons with<br>tendons with tendons with<br>tendons with tendons with tendons with tendons with<br>tendons with tendons with tendons with tendons with tendons with<br>tendons with tendons with tendon | ic. These bridges are<br>Texas, there are several<br>is identified challenges<br>Transportation (TxDOT)<br>recommended that all<br>ironments in which the<br>arized the research<br>rials, and repair for PT<br>ation from this research<br>tes. However, it should<br>th grout. A recent failure<br>of the tendon, possibly due<br>but. Although a<br>manual, this method<br>rands after repair is                                           |
| Administration.<br>Project Title: Effect of Voids in Gro<br>URL: http://tti.tamu.edu/documents<br><sup>16.</sup> Abstract<br>Segmental, post-tensioned (PT) brid<br>designed and constructed because the<br>signature PT bridges. In the late 19<br>with the PT structures, mainly correct<br>performed some comprehensive inse<br>ducts be re-grouted. However, the<br>corrosion of the PT strands was obse<br>findings from a comprehensive stude<br>bridges. This document, an inspect<br>program. This document, an inspect<br>program. This document provides a<br>be noted that in this manual, repair<br>of a tendon in a bridge in Virginia w<br>to the formation of a galvanic couple<br>procedure for pressure-vacuum grow<br>should not be used until the potentia<br>resolved.<br>17. Key Words<br>Inspection, Repair, Post-Tensioned<br>Corrosion, Tendon; Voids; Grout; I<br>Strength Reliability; Service Reliab<br>Deterioration | <u>vo-4588-2.pdf</u><br>dges are major stru-<br>ney are economica<br>90s and early 2000<br>osion of the PT stra<br>pections of their P<br>environment in Te<br>erved in the other<br>ly on the corrosion<br>ion and repair mar<br>an efficient approa<br>does not include fi<br>vas suspected of b<br>le between the new<br>uting of tendons is<br>al issue associated<br>Bridge;<br>Durability;<br>ility; | actures that carry<br>1 for spanning lo<br>0s, several state<br>ands. The Texas<br>T bridges. A co<br>xas is very differ<br>bridges. Report<br>a characteristics,<br>nual, was develou-<br>the to inspect an<br>illing the voids i<br>eing caused by repair grout an<br>provided in Ap<br>with galvanic c<br>18. Distribution Stat<br>No restriction<br>through NTIS<br>National Tech<br>Springfield, V<br>http://www.nt                                                                                                                                                                                                                                                                                                                                                                                                                                                                                                                                                                                                                                                                                                                                                                                                                                                                                                                                                                                                                                                                                                                                                                                                                                                                                                                                                                                                                                                                                                                                                                                                                                                                                                                                                                                                                                                                                                                                                                                                             | y significant traff<br>ong distances. In<br>highway agencie<br>s Department of 7<br>onsultant's report<br>erent than the env<br>t 0-4588-1 summ<br>, reliability, mater<br>oped from inform<br>d repair PT bridg<br>n the tendons wit<br>repair grouting of<br>d the original gro<br>pendix A of this<br>orrosion of the st                                                                                                                                                                                                                                                                                                                                                                                                                                                                                                                                                                                                                                                                                                                                                                                                                                                                                                                                                                                                                                                                                                                                                                                                                                                                                                                                                                                                                                                                                                                                                                                                                                                                                                                                                                                                                                                                                                                                                                                                                                                                                  | ic. These bridges are<br>Texas, there are several<br>es identified challenges<br>Transportation (TxDOT)<br>recommended that all<br>ironments in which the<br>arized the research<br>rials, and repair for PT<br>ation from this research<br>tes. However, it should<br>th grout. A recent failure<br>the tendon, possibly due<br>but. Although a<br>manual, this method<br>rands after repair is<br>t is available to the public<br>n Service |
| Administration.<br>Project Title: Effect of Voids in Gro<br><u>URL: http://tti.tamu.edu/documents</u><br><sup>16. Abstract</sup><br>Segmental, post-tensioned (PT) brid<br>designed and constructed because the<br>signature PT bridges. In the late 19<br>with the PT structures, mainly correct<br>performed some comprehensive inse<br>ducts be re-grouted. However, the of<br>corrosion of the PT strands was obse<br>findings from a comprehensive stude<br>bridges. This document, an inspect<br>program. This document, an inspect<br>program. This document provides a<br>be noted that in this manual, repair<br>of a tendon in a bridge in Virginia v<br>to the formation of a galvanic couple<br>procedure for pressure-vacuum group<br>should not be used until the potentiat<br>resolved.<br>17. Key Words<br>Inspection, Repair, Post-Tensioned<br>Corrosion, Tendon; Voids; Grout; I<br>Strength Reliability; Service Reliab      | <u>/0-4588-2.pdf</u><br>dges are major stru-<br>ney are economica<br>90s and early 2000<br>osion of the PT stra<br>pections of their P<br>environment in Te<br>erved in the other<br>ly on the corrosion<br>ion and repair mar<br>an efficient approa<br>does not include fi<br>vas suspected of b<br>le between the new<br>uting of tendons is<br>al issue associated<br>Bridge;<br>Durability;           | actures that carry<br>1 for spanning lo<br>0s, several state<br>ands. The Texas<br>T bridges. A co<br>xas is very differ<br>bridges. Report<br>a characteristics,<br>nual, was develou-<br>the to inspect an<br>illing the voids i<br>eing caused by repair grout an<br>provided in Ap<br>with galvanic c<br>18. Distribution Stat<br>No restriction<br>through NTIS<br>National Tech<br>Springfield, V<br>http://www.nt                                                                                                                                                                                                                                                                                                                                                                                                                                                                                                                                                                                                                                                                                                                                                                                                                                                                                                                                                                                                                                                                                                                                                                                                                                                                                                                                                                                                                                                                                                                                                                                                                                                                                                                                                                                                                                                                                                                                                                                                             | y significant traff<br>ong distances. In<br>highway agencie<br>s Department of 7<br>onsultant's report<br>erent than the env<br>t 0-4588-1 summ<br>, reliability, mater<br>oped from inform<br>d repair PT bridg<br>n the tendons with<br>repair grouting of<br>ad the original gro<br>pendix A of this<br>orrosion of the st                                                                                                                                                                                                                                                                                                                                                                                                                                                                                                                                                                                                                                                                                                                                                                                                                                                                                                                                                                                                                                                                                                                                                                                                                                                                                                                                                                                                                                                                                                                                                                                                                                                                                                                                                                                                                                                                                                                                                                                                                                                                                | ic. These bridges are<br>Texas, there are several<br>is identified challenges<br>Transportation (TxDOT)<br>recommended that all<br>ironments in which the<br>arized the research<br>rials, and repair for PT<br>ation from this research<br>tes. However, it should<br>th grout. A recent failure<br>of the tendon, possibly due<br>but. Although a<br>manual, this method<br>rands after repair is                                           |