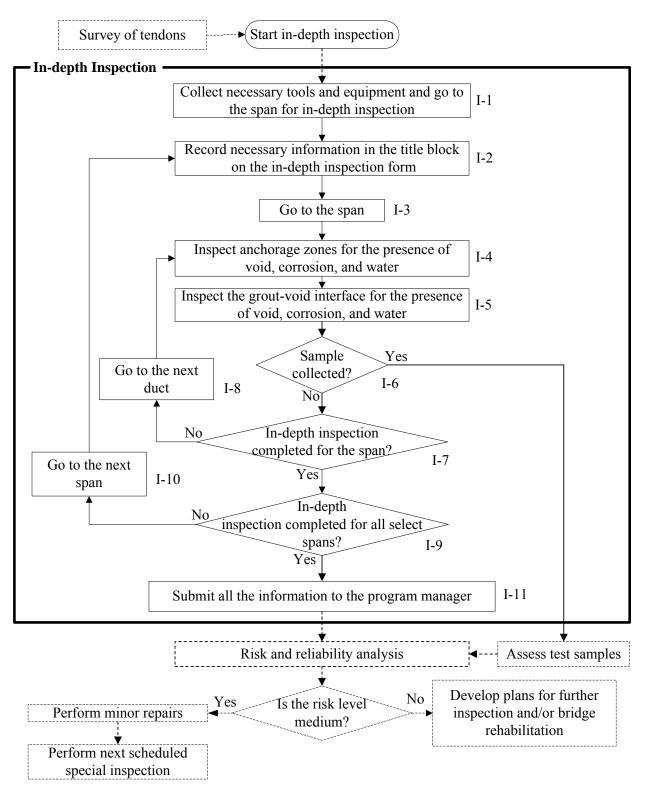

on the in-depth inspection form. (This form should have the information from the tendon survey.)
  - Go to the starting span.
  - Identify tendons that need further assessment.
- I-4: Perform in-depth inspection at the anchorage zone.
  - If access through the grout hole is possible, then inspect for potential voids and strand corrosion using a borescope. If possible, take photographs of the exposed strand showing the level of corrosion.
  - Record the strand condition in the bottom left box on the in-depth inspection form. Figure 1-3 shows the photographs of strands with different levels of corrosion.
  - If the presence of water is found, then collect the water into a small plastic bottle (using a hand-held vacuum and tubing) and record the information on the in-depth inspection form.



Figure 4-2. Flowchart of the In-Depth Inspection and Analysis.

- **I-5**: Perform detailed inspection inside the tendons, especially at the grout-void interface.
  - Using the sounding procedures given in Section 4.6, draw the void profile on the indepth inspection form.
  - Identify a location to drill a 1/2-inch diameter hole<sup>2</sup> at the grout-void interface, as shown in Figure 4-3 (a), (b), and (c).
  - Place a plastic container such that the draining water, if any, can be collected.
  - If water drains out of this hole, then:
    - Collect the draining water into a small plastic bottle.
    - Record all the information regarding the presence of water onto the in-depth inspection form.
    - Insert the insertion tube of the borescope through the 1/2-inch diameter hole and insp