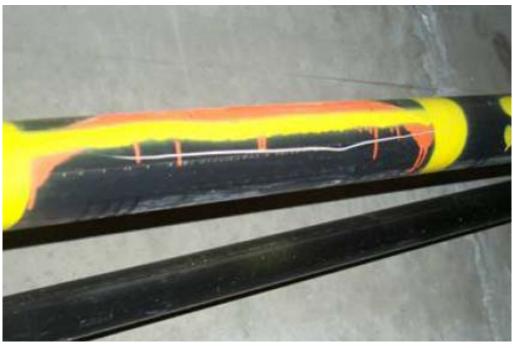

seal the air outlet.
- **R-8 to R-11**: Evaluate the repair grouting.
  - On the following day after repair grouting, perform sounding tests on the repaired tendons to identify voids, if remaining. Record the observed void conditions in the repaired tendon on the repair grouting report form.
  - Submit the report to the repair program manager.



Figure A-2. Location of the End of Voids on the Detailed Inspection Sheets.



Figure A-3. (a) Air Outlet Hole for PVG Method, and (b) Pipe Saddle Tap and Ball Valve for Connecting Vacuum Safety Device and Vacuum Pump.



Figure A-4. Typical View for the Application of PVG Method in the Field.

## APPENDIX B. DAMAGES IN POST-TENSIONED SYSTEMS



Figure A. Broken strands and broken ducts.



Figure B. Corroded and broken strands and broken ducts.



Figure C. Cracked ducts.



Figure D. Cracked ducts.



Figure E. Broken ducts and exposed strands.



Figure F. Broken ducts and exposed strands.



Figure G. Ducts with holes.



Figure H. Voids in tendons and corroded strands.



Figure I. Missing anchorage cap, exposed anchor head, and corroded strands.



Figure J. Loose anchorage (indicating broken strands).



Figure K. Opened grout port.



Figure L. Opened grout port, broken anchorage cap, and exposed anchorage zone.



Figure M. Standing water in the concrete box girder.



Figure N. Standing water in the concrete box girder.



Figure O. Sign of past moisture infiltration in the concrete girder, broken drainage pipe.



Figure P. Sign of past moisture infiltration in the concrete girder, broken drainage pipe.

# APPENDIX C. IN