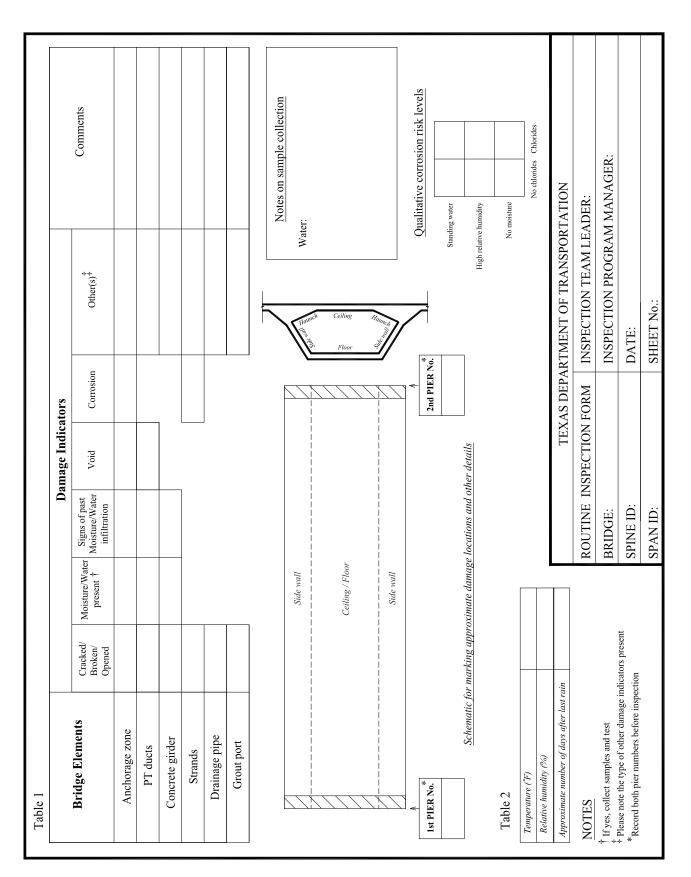

ked ducts.



Figure D. Cracked ducts.



Figure E. Broken ducts and exposed strands.



Figure F. Broken ducts and exposed strands.



Figure G. Ducts with holes.



Figure H. Voids in tendons and corroded strands.



Figure I. Missing anchorage cap, exposed anchor head, and corroded strands.



Figure J. Loose anchorage (indicating broken strands).



Figure K. Opened grout port.



Figure L. Opened grout port, broken anchorage cap, and exposed anchorage zone.



Figure M. Standing water in the concrete box girder.



Figure N. Standing water in the concrete box girder.



Figure O. Sign of past moisture infiltration in the concrete girder, broken drainage pipe.



Figure P. Sign of past moisture infiltration in the concrete girder, broken drainage pipe.

# APPENDIX C. INSPECTION FORMS