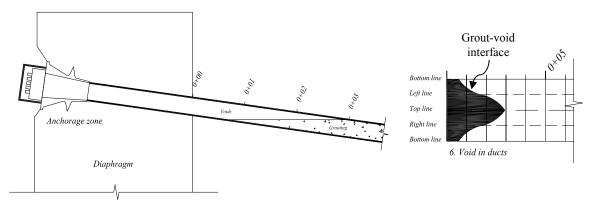

Inspection, and (d) the Sealed Duct after Water Inspection.

#### 4.6 VOID PROFILING OF TENDONS USING SOUNDING TESTS

The objective of the in-depth sounding technique is to detect voids to identify grout-void interface locations. This information should be recorded on the in-depth inspection form (Figure 4-1). Note that the grids on the in-depth inspection form indicate the unrolled duct surface by cutting the bottom line of ducts, as shown in Figure 4-4. Inspectors should tap all around the PT ducts with a tapping hammer and perform this inspection for each PT duct separately. Figure 4-5 shows the marking for the voids in PT ducts. This void profile assists in identifying the grout-void interface in tendons.



Figure 4-4. Unrolled Duct Surface in the Grids on In-Depth Inspection Form.



Figure 4-5. Marking Voids on the In-Depth Inspection Form.

# APPENDIX A. REPAIR GROUTING PROCEDURE

### **INTRODUCTION**

Repair grouting is defined as the process of filling the voids in a tendon with a repair grout. Currently, the vacuum grouting (VG) method is the recommended repair grouting method. This method is capable of adequately filling voids in ducts but is very expensive and time-consuming. This is because the VG method requires an air-tight tendon, which is hard to achieve in the field. By taking these difficulties into account, Research Project 0-4588 developed and recommended a feasible repair grouting method, the pressure-vacuum grouting (PVG) method. Further details of the methodology and evaluation of this method are given in Volume 2 of Research Report 0-4588-1.

The