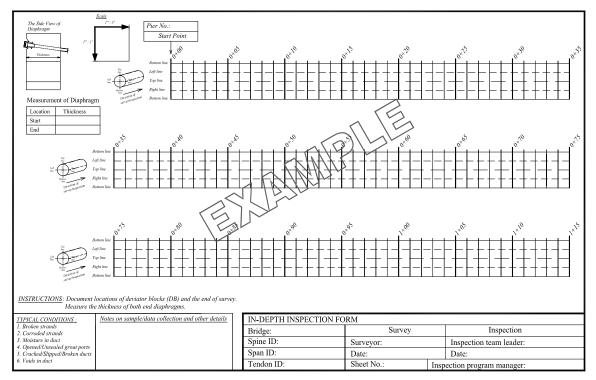

agms. The portion of the tendon outside the diaphragm is then surveyed. The "start point" in the in-depth inspection form is defined as the point at which the tendon comes out of the diaphragm. Then location of the deviator blocks from this "start point" is measured. The deviator blocks are marked on the in-depth inspection form. The total length of the tendon will be estimated by the inspection manager. The "end of survey" point is defined as the point which the far tendon enters into the concrete diaphragm. This is also marked in the in-depth inspection form. These are shown in Figure 3-4 and Figure 3-5. Considering the smooth duct surface and the lack of daylight, a yellow paint marker is recommended as the marking tool. Figure 3-6 shows the interior view of a span, after surveying.





Figure 3-4. In-Depth Inspection Sheet before Marking Location of Deviator Block.



Figure 3-5. In-Depth Inspection Sheet after Marking Location of Deviator Block.



Figure 3-6. An Isometric Interior View of a Bridge Girder (after Surveying).

# 4 IN-DEPTH INSPECTION, ANALYSIS, AND REPAIR PROGRAM

#### 4.1 INTRODUCTION AND OBJECTIVES

This in-depth inspection is intended to be performed if the special inspection program has indicated that further inspections are needed. The in-depth inspection will require more time, will be more costly, and will require larger opening holes in the ducts of PT tendons. However, this inspection will also provide qualitative information on the condition of the strands, providing relevant information on the condition of the bridge.

The objectives of the i