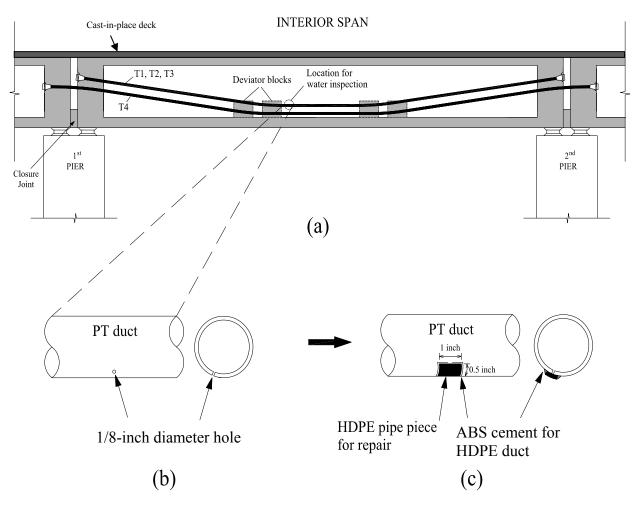

**Technical Report Documentation Page** 

|                                                                                                                                                                                                                                                                                                                                                                                                                                                                                                                                                                                                                                                                                                                                                                                                                                                                                                                                                  |                                                                                                                                                                                                                                                                                                                                                                                                            |                                                                                                                                                                                                                                                                                                                                                                                                                                                                                                                                                                                                                                                                                                                                                                                                                                                                                                                                                                                                                                                                                                                                                                                                                                                                                                                                                                                                                                                                                                                                                                                                                                                                                                                                                                                                                                                                                                                                                                                                                                                                                                                                                                                                                                                                                                                                                                                                                                      | 10                                                                                                                                                                                                                                                                                                                                                                                                                                                                                                                                                                                                                                                                                                                                                                                                                                                                                                                                                                                                                                                                                                                                                                                                                                                                                                                                                                                                                                                                                                                                                                                                                                                                                                                                                                                                                                                                                                                                                                                                                                                                                                                                                                                                                                                                                                                                                                                                           | echnical Report Documentation Pag                                                                                                                                                                                                                                                                                                                                                                                                             |
|--------------------------------------------------------------------------------------------------------------------------------------------------------------------------------------------------------------------------------------------------------------------------------------------------------------------------------------------------------------------------------------------------------------------------------------------------------------------------------------------------------------------------------------------------------------------------------------------------------------------------------------------------------------------------------------------------------------------------------------------------------------------------------------------------------------------------------------------------------------------------------------------------------------------------------------------------|------------------------------------------------------------------------------------------------------------------------------------------------------------------------------------------------------------------------------------------------------------------------------------------------------------------------------------------------------------------------------------------------------------|--------------------------------------------------------------------------------------------------------------------------------------------------------------------------------------------------------------------------------------------------------------------------------------------------------------------------------------------------------------------------------------------------------------------------------------------------------------------------------------------------------------------------------------------------------------------------------------------------------------------------------------------------------------------------------------------------------------------------------------------------------------------------------------------------------------------------------------------------------------------------------------------------------------------------------------------------------------------------------------------------------------------------------------------------------------------------------------------------------------------------------------------------------------------------------------------------------------------------------------------------------------------------------------------------------------------------------------------------------------------------------------------------------------------------------------------------------------------------------------------------------------------------------------------------------------------------------------------------------------------------------------------------------------------------------------------------------------------------------------------------------------------------------------------------------------------------------------------------------------------------------------------------------------------------------------------------------------------------------------------------------------------------------------------------------------------------------------------------------------------------------------------------------------------------------------------------------------------------------------------------------------------------------------------------------------------------------------------------------------------------------------------------------------------------------------|--------------------------------------------------------------------------------------------------------------------------------------------------------------------------------------------------------------------------------------------------------------------------------------------------------------------------------------------------------------------------------------------------------------------------------------------------------------------------------------------------------------------------------------------------------------------------------------------------------------------------------------------------------------------------------------------------------------------------------------------------------------------------------------------------------------------------------------------------------------------------------------------------------------------------------------------------------------------------------------------------------------------------------------------------------------------------------------------------------------------------------------------------------------------------------------------------------------------------------------------------------------------------------------------------------------------------------------------------------------------------------------------------------------------------------------------------------------------------------------------------------------------------------------------------------------------------------------------------------------------------------------------------------------------------------------------------------------------------------------------------------------------------------------------------------------------------------------------------------------------------------------------------------------------------------------------------------------------------------------------------------------------------------------------------------------------------------------------------------------------------------------------------------------------------------------------------------------------------------------------------------------------------------------------------------------------------------------------------------------------------------------------------------------|-----------------------------------------------------------------------------------------------------------------------------------------------------------------------------------------------------------------------------------------------------------------------------------------------------------------------------------------------------------------------------------------------------------------------------------------------|
| 1. Report No.                                                                                                                                                                                                                                                                                                                                                                                                                                                                                                                                                                                                                                                                                                                                                                                                                                                                                                                                    | 2. Government Acce                                                                                                                                                                                                                                                                                                                                                                                         | ession No.                                                                                                                                                                                                                                                                                                                                                                                                                                                                                                                                                                                                                                                                                                                                                                                                                                                                                                                                                                                                                                                                                                                                                                                                                                                                                                                                                                                                                                                                                                                                                                                                                                                                                                                                                                                                                                                                                                                                                                                                                                                                                                                                                                                                                                                                                                                                                                                                                           | 3. Recipient's Catalo                                                                                                                                                                                                                                                                                                                                                                                                                                                                                                                                                                                                                                                                                                                                                                                                                                                                                                                                                                                                                                                                                                                                                                                                                                                                                                                                                                                                                                                                                                                                                                                                                                                                                                                                                                                                                                                                                                                                                                                                                                                                                                                                                                                                                                                                                                                                                                                        | g No.                                                                                                                                                                                                                                                                                                                                                                                                                                         |
| FHWA/TX-09/0-4588-2<br>4. Title and Subtitle                                                                                                                                                                                                                                                                                                                                                                                                                                                                                                                                                                                                                                                                                                                                                                                                                                                                                                     |                                                                                                                                                                                                                                                                                                                                                                                                            |                                                                                                                                                                                                                                                                                                                                                                                                                                                                                                                                                                                                                                                                                                                                                                                                                                                                                                                                                                                                                                                                                                                                                                                                                                                                                                                                                                                                                                                                                                                                                                                                                                                                                                                                                                                                                                                                                                                                                                                                                                                                                                                                                                                                                                                                                                                                                                                                                                      |                                                                                                                                                                                                                                                                                                                                                                                                                                                                                                                                                                                                                                                                                                                                                                                                                                                                                                                                                                                                                                                                                                                                                                                                                                                                                                                                                                                                                                                                                                                                                                                                                                                                                                                                                                                                                                                                                                                                                                                                                                                                                                                                                                                                                                                                                                                                                                                                              |                                                                                                                                                                                                                                                                                                                                                                                                                                               |
| EFFECT OF VOIDS IN GROUTE                                                                                                                                                                                                                                                                                                                                                                                                                                                                                                                                                                                                                                                                                                                                                                                                                                                                                                                        | D DOST TENSIO                                                                                                                                                                                                                                                                                                                                                                                              | NED                                                                                                                                                                                                                                                                                                                                                                                                                                                                                                                                                                                                                                                                                                                                                                                                                                                                                                                                                                                                                                                                                                                                                                                                                                                                                                                                                                                                                                                                                                                                                                                                                                                                                                                                                                                                                                                                                                                                                                                                                                                                                                                                                                                                                                                                                                                                                                                                                                  | 5. Report Date<br>February 2009                                                                                                                                                                                                                                                                                                                                                                                                                                                                                                                                                                                                                                                                                                                                                                                                                                                                                                                                                                                                                                                                                                                                                                                                                                                                                                                                                                                                                                                                                                                                                                                                                                                                                                                                                                                                                                                                                                                                                                                                                                                                                                                                                                                                                                                                                                                                                                              | )                                                                                                                                                                                                                                                                                                                                                                                                                                             |
| CONCRETE BRIDGE CONSTRU                                                                                                                                                                                                                                                                                                                                                                                                                                                                                                                                                                                                                                                                                                                                                                                                                                                                                                                          |                                                                                                                                                                                                                                                                                                                                                                                                            |                                                                                                                                                                                                                                                                                                                                                                                                                                                                                                                                                                                                                                                                                                                                                                                                                                                                                                                                                                                                                                                                                                                                                                                                                                                                                                                                                                                                                                                                                                                                                                                                                                                                                                                                                                                                                                                                                                                                                                                                                                                                                                                                                                                                                                                                                                                                                                                                                                      |                                                                                                                                                                                                                                                                                                                                                                                                                                                                                                                                                                                                                                                                                                                                                                                                                                                                                                                                                                                                                                                                                                                                                                                                                                                                                                                                                                                                                                                                                                                                                                                                                                                                                                                                                                                                                                                                                                                                                                                                                                                                                                                                                                                                                                                                                                                                                                                                              |                                                                                                                                                                                                                                                                                                                                                                                                                                               |
|                                                                                                                                                                                                                                                                                                                                                                                                                                                                                                                                                                                                                                                                                                                                                                                                                                                                                                                                                  |                                                                                                                                                                                                                                                                                                                                                                                                            |                                                                                                                                                                                                                                                                                                                                                                                                                                                                                                                                                                                                                                                                                                                                                                                                                                                                                                                                                                                                                                                                                                                                                                                                                                                                                                                                                                                                                                                                                                                                                                                                                                                                                                                                                                                                                                                                                                                                                                                                                                                                                                                                                                                                                                                                                                                                                                                                                                      | Published: No<br>6. Performing Organ                                                                                                                                                                                                                                                                                                                                                                                                                                                                                                                                                                                                                                                                                                                                                                                                                                                                                                                                                                                                                                                                                                                                                                                                                                                                                                                                                                                                                                                                                                                                                                                                                                                                                                                                                                                                                                                                                                                                                                                                                                                                                                                                                                                                                                                                                                                                                                         |                                                                                                                                                                                                                                                                                                                                                                                                                                               |
| REPAIR MANUAL FOR EXTERN                                                                                                                                                                                                                                                                                                                                                                                                                                                                                                                                                                                                                                                                                                                                                                                                                                                                                                                         |                                                                                                                                                                                                                                                                                                                                                                                                            | N                                                                                                                                                                                                                                                                                                                                                                                                                                                                                                                                                                                                                                                                                                                                                                                                                                                                                                                                                                                                                                                                                                                                                                                                                                                                                                                                                                                                                                                                                                                                                                                                                                                                                                                                                                                                                                                                                                                                                                                                                                                                                                                                                                                                                                                                                                                                                                                                                                    | 0. Ferforning Organ                                                                                                                                                                                                                                                                                                                                                                                                                                                                                                                                                                                                                                                                                                                                                                                                                                                                                                                                                                                                                                                                                                                                                                                                                                                                                                                                                                                                                                                                                                                                                                                                                                                                                                                                                                                                                                                                                                                                                                                                                                                                                                                                                                                                                                                                                                                                                                                          |                                                                                                                                                                                                                                                                                                                                                                                                                                               |
| SEGMENTAL, POST-TENSIONE                                                                                                                                                                                                                                                                                                                                                                                                                                                                                                                                                                                                                                                                                                                                                                                                                                                                                                                         | D BRIDGES                                                                                                                                                                                                                                                                                                                                                                                                  |                                                                                                                                                                                                                                                                                                                                                                                                                                                                                                                                                                                                                                                                                                                                                                                                                                                                                                                                                                                                                                                                                                                                                                                                                                                                                                                                                                                                                                                                                                                                                                                                                                                                                                                                                                                                                                                                                                                                                                                                                                                                                                                                                                                                                                                                                                                                                                                                                                      |                                                                                                                                                                                                                                                                                                                                                                                                                                                                                                                                                                                                                                                                                                                                                                                                                                                                                                                                                                                                                                                                                                                                                                                                                                                                                                                                                                                                                                                                                                                                                                                                                                                                                                                                                                                                                                                                                                                                                                                                                                                                                                                                                                                                                                                                                                                                                                                                              |                                                                                                                                                                                                                                                                                                                                                                                                                                               |
| 7. Author(s)                                                                                                                                                                                                                                                                                                                                                                                                                                                                                                                                                                                                                                                                                                                                                                                                                                                                                                                                     |                                                                                                                                                                                                                                                                                                                                                                                                            |                                                                                                                                                                                                                                                                                                                                                                                                                                                                                                                                                                                                                                                                                                                                                                                                                                                                                                                                                                                                                                                                                                                                                                                                                                                                                                                                                                                                                                                                                                                                                                                                                                                                                                                                                                                                                                                                                                                                                                                                                                                                                                                                                                                                                                                                                                                                                                                                                                      | 8. Performing Organ                                                                                                                                                                                                                                                                                                                                                                                                                                                                                                                                                                                                                                                                                                                                                                                                                                                                                                                                                                                                                                                                                                                                                                                                                                                                                                                                                                                                                                                                                                                                                                                                                                                                                                                                                                                                                                                                                                                                                                                                                                                                                                                                                                                                                                                                                                                                                                                          | ization Report No                                                                                                                                                                                                                                                                                                                                                                                                                             |
| David Trejo, Seok Been Im, Radhal                                                                                                                                                                                                                                                                                                                                                                                                                                                                                                                                                                                                                                                                                                                                                                                                                                                                                                                | krishna G. Pillai.                                                                                                                                                                                                                                                                                                                                                                                         |                                                                                                                                                                                                                                                                                                                                                                                                                                                                                                                                                                                                                                                                                                                                                                                                                                                                                                                                                                                                                                                                                                                                                                                                                                                                                                                                                                                                                                                                                                                                                                                                                                                                                                                                                                                                                                                                                                                                                                                                                                                                                                                                                                                                                                                                                                                                                                                                                                      | Report 0-4588                                                                                                                                                                                                                                                                                                                                                                                                                                                                                                                                                                                                                                                                                                                                                                                                                                                                                                                                                                                                                                                                                                                                                                                                                                                                                                                                                                                                                                                                                                                                                                                                                                                                                                                                                                                                                                                                                                                                                                                                                                                                                                                                                                                                                                                                                                                                                                                                |                                                                                                                                                                                                                                                                                                                                                                                                                                               |
| Mary Beth D. Hueste, Paolo Gardon                                                                                                                                                                                                                                                                                                                                                                                                                                                                                                                                                                                                                                                                                                                                                                                                                                                                                                                |                                                                                                                                                                                                                                                                                                                                                                                                            | us and                                                                                                                                                                                                                                                                                                                                                                                                                                                                                                                                                                                                                                                                                                                                                                                                                                                                                                                                                                                                                                                                                                                                                                                                                                                                                                                                                                                                                                                                                                                                                                                                                                                                                                                                                                                                                                                                                                                                                                                                                                                                                                                                                                                                                                                                                                                                                                                                                               | · · · · · · · · · · · · · · · · · · ·                                                                                                                                                                                                                                                                                                                                                                                                                                                                                                                                                                                                                                                                                                                                                                                                                                                                                                                                                                                                                                                                                                                                                                                                                                                                                                                                                                                                                                                                                                                                                                                                                                                                                                                                                                                                                                                                                                                                                                                                                                                                                                                                                                                                                                                                                                                                                                        |                                                                                                                                                                                                                                                                                                                                                                                                                                               |
| Michael Gamble                                                                                                                                                                                                                                                                                                                                                                                                                                                                                                                                                                                                                                                                                                                                                                                                                                                                                                                                   |                                                                                                                                                                                                                                                                                                                                                                                                            | us, una                                                                                                                                                                                                                                                                                                                                                                                                                                                                                                                                                                                                                                                                                                                                                                                                                                                                                                                                                                                                                                                                                                                                                                                                                                                                                                                                                                                                                                                                                                                                                                                                                                                                                                                                                                                                                                                                                                                                                                                                                                                                                                                                                                                                                                                                                                                                                                                                                              |                                                                                                                                                                                                                                                                                                                                                                                                                                                                                                                                                                                                                                                                                                                                                                                                                                                                                                                                                                                                                                                                                                                                                                                                                                                                                                                                                                                                                                                                                                                                                                                                                                                                                                                                                                                                                                                                                                                                                                                                                                                                                                                                                                                                                                                                                                                                                                                                              |                                                                                                                                                                                                                                                                                                                                                                                                                                               |
| <ul> <li>Performing Organization Name and Address</li> </ul>                                                                                                                                                                                                                                                                                                                                                                                                                                                                                                                                                                                                                                                                                                                                                                                                                                                                                     |                                                                                                                                                                                                                                                                                                                                                                                                            |                                                                                                                                                                                                                                                                                                                                                                                                                                                                                                                                                                                                                                                                                                                                                                                                                                                                                                                                                                                                                                                                                                                                                                                                                                                                                                                                                                                                                                                                                                                                                                                                                                                                                                                                                                                                                                                                                                                                                                                                                                                                                                                                                                                                                                                                                                                                                                                                                                      | 10. Work Unit No. (                                                                                                                                                                                                                                                                                                                                                                                                                                                                                                                                                                                                                                                                                                                                                                                                                                                                                                                                                                                                                                                                                                                                                                                                                                                                                                                                                                                                                                                                                                                                                                                                                                                                                                                                                                                                                                                                                                                                                                                                                                                                                                                                                                                                                                                                                                                                                                                          | TRAIS)                                                                                                                                                                                                                                                                                                                                                                                                                                        |
| Texas Transportation Institute                                                                                                                                                                                                                                                                                                                                                                                                                                                                                                                                                                                                                                                                                                                                                                                                                                                                                                                   |                                                                                                                                                                                                                                                                                                                                                                                                            |                                                                                                                                                                                                                                                                                                                                                                                                                                                                                                                                                                                                                                                                                                                                                                                                                                                                                                                                                                                                                                                                                                                                                                                                                                                                                                                                                                                                                                                                                                                                                                                                                                                                                                                                                                                                                                                                                                                                                                                                                                                                                                                                                                                                                                                                                                                                                                                                                                      |                                                                                                                                                                                                                                                                                                                                                                                                                                                                                                                                                                                                                                                                                                                                                                                                                                                                                                                                                                                                                                                                                                                                                                                                                                                                                                                                                                                                                                                                                                                                                                                                                                                                                                                                                                                                                                                                                                                                                                                                                                                                                                                                                                                                                                                                                                                                                                                                              |                                                                                                                                                                                                                                                                                                                                                                                                                                               |
| The Texas A&M University System                                                                                                                                                                                                                                                                                                                                                                                                                                                                                                                                                                                                                                                                                                                                                                                                                                                                                                                  | ı                                                                                                                                                                                                                                                                                                                                                                                                          |                                                                                                                                                                                                                                                                                                                                                                                                                                                                                                                                                                                                                                                                                                                                                                                                                                                                                                                                                                                                                                                                                                                                                                                                                                                                                                                                                                                                                                                                                                                                                                                                                                                                                                                                                                                                                                                                                                                                                                                                                                                                                                                                                                                                                                                                                                                                                                                                                                      | 11. Contract or Gran                                                                                                                                                                                                                                                                                                                                                                                                                                                                                                                                                                                                                                                                                                                                                                                                                                                                                                                                                                                                                                                                                                                                                                                                                                                                                                                                                                                                                                                                                                                                                                                                                                                                                                                                                                                                                                                                                                                                                                                                                                                                                                                                                                                                                                                                                                                                                                                         | t No.                                                                                                                                                                                                                                                                                                                                                                                                                                         |
| College Station, Texas 77843-3135                                                                                                                                                                                                                                                                                                                                                                                                                                                                                                                                                                                                                                                                                                                                                                                                                                                                                                                |                                                                                                                                                                                                                                                                                                                                                                                                            |                                                                                                                                                                                                                                                                                                                                                                                                                                                                                                                                                                                                                                                                                                                                                                                                                                                                                                                                                                                                                                                                                                                                                                                                                                                                                                                                                                                                                                                                                                                                                                                                                                                                                                                                                                                                                                                                                                                                                                                                                                                                                                                                                                                                                                                                                                                                                                                                                                      | Project 0-4588                                                                                                                                                                                                                                                                                                                                                                                                                                                                                                                                                                                                                                                                                                                                                                                                                                                                                                                                                                                                                                                                                                                                                                                                                                                                                                                                                                                                                                                                                                                                                                                                                                                                                                                                                                                                                                                                                                                                                                                                                                                                                                                                                                                                                                                                                                                                                                                               | 3                                                                                                                                                                                                                                                                                                                                                                                                                                             |
| 12. Sponsoring Agency Name and Address                                                                                                                                                                                                                                                                                                                                                                                                                                                                                                                                                                                                                                                                                                                                                                                                                                                                                                           | )                                                                                                                                                                                                                                                                                                                                                                                                          |                                                                                                                                                                                                                                                                                                                                                                                                                                                                                                                                                                                                                                                                                                                                                                                                                                                                                                                                                                                                                                                                                                                                                                                                                                                                                                                                                                                                                                                                                                                                                                                                                                                                                                                                                                                                                                                                                                                                                                                                                                                                                                                                                                                                                                                                                                                                                                                                                                      | 13. Type of Report a                                                                                                                                                                                                                                                                                                                                                                                                                                                                                                                                                                                                                                                                                                                                                                                                                                                                                                                                                                                                                                                                                                                                                                                                                                                                                                                                                                                                                                                                                                                                                                                                                                                                                                                                                                                                                                                                                                                                                                                                                                                                                                                                                                                                                                                                                                                                                                                         |                                                                                                                                                                                                                                                                                                                                                                                                                                               |
| Texas Department of Transportation                                                                                                                                                                                                                                                                                                                                                                                                                                                                                                                                                                                                                                                                                                                                                                                                                                                                                                               | n                                                                                                                                                                                                                                                                                                                                                                                                          |                                                                                                                                                                                                                                                                                                                                                                                                                                                                                                                                                                                                                                                                                                                                                                                                                                                                                                                                                                                                                                                                                                                                                                                                                                                                                                                                                                                                                                                                                                                                                                                                                                                                                                                                                                                                                                                                                                                                                                                                                                                                                                                                                                                                                                                                                                                                                                                                                                      | Technical Rep                                                                                                                                                                                                                                                                                                                                                                                                                                                                                                                                                                                                                                                                                                                                                                                                                                                                                                                                                                                                                                                                                                                                                                                                                                                                                                                                                                                                                                                                                                                                                                                                                                                                                                                                                                                                                                                                                                                                                                                                                                                                                                                                                                                                                                                                                                                                                                                                |                                                                                                                                                                                                                                                                                                                                                                                                                                               |
| Research and Technology Impleme                                                                                                                                                                                                                                                                                                                                                                                                                                                                                                                                                                                                                                                                                                                                                                                                                                                                                                                  |                                                                                                                                                                                                                                                                                                                                                                                                            |                                                                                                                                                                                                                                                                                                                                                                                                                                                                                                                                                                                                                                                                                                                                                                                                                                                                                                                                                                                                                                                                                                                                                                                                                                                                                                                                                                                                                                                                                                                                                                                                                                                                                                                                                                                                                                                                                                                                                                                                                                                                                                                                                                                                                                                                                                                                                                                                                                      | 1                                                                                                                                                                                                                                                                                                                                                                                                                                                                                                                                                                                                                                                                                                                                                                                                                                                                                                                                                                                                                                                                                                                                                                                                                                                                                                                                                                                                                                                                                                                                                                                                                                                                                                                                                                                                                                                                                                                                                                                                                                                                                                                                                                                                                                                                                                                                                                                                            | 03 – August 2008                                                                                                                                                                                                                                                                                                                                                                                                                              |
| P. O. Box 5080                                                                                                                                                                                                                                                                                                                                                                                                                                                                                                                                                                                                                                                                                                                                                                                                                                                                                                                                   |                                                                                                                                                                                                                                                                                                                                                                                                            |                                                                                                                                                                                                                                                                                                                                                                                                                                                                                                                                                                                                                                                                                                                                                                                                                                                                                                                                                                                                                                                                                                                                                                                                                                                                                                                                                                                                                                                                                                                                                                                                                                                                                                                                                                                                                                                                                                                                                                                                                                                                                                                                                                                                                                                                                                                                                                                                                                      | 14. Sponsoring Ager                                                                                                                                                                                                                                                                                                                                                                                                                                                                                                                                                                                                                                                                                                                                                                                                                                                                                                                                                                                                                                                                                                                                                                                                                                                                                                                                                                                                                                                                                                                                                                                                                                                                                                                                                                                                                                                                                                                                                                                                                                                                                                                                                                                                                                                                                                                                                                                          |                                                                                                                                                                                                                                                                                                                                                                                                                                               |
|                                                                                                                                                                                                                                                                                                                                                                                                                                                                                                                                                                                                                                                                                                                                                                                                                                                                                                                                                  |                                                                                                                                                                                                                                                                                                                                                                                                            |                                                                                                                                                                                                                                                                                                                                                                                                                                                                                                                                                                                                                                                                                                                                                                                                                                                                                                                                                                                                                                                                                                                                                                                                                                                                                                                                                                                                                                                                                                                                                                                                                                                                                                                                                                                                                                                                                                                                                                                                                                                                                                                                                                                                                                                                                                                                                                                                                                      |                                                                                                                                                                                                                                                                                                                                                                                                                                                                                                                                                                                                                                                                                                                                                                                                                                                                                                                                                                                                                                                                                                                                                                                                                                                                                                                                                                                                                                                                                                                                                                                                                                                                                                                                                                                                                                                                                                                                                                                                                                                                                                                                                                                                                                                                                                                                                                                                              |                                                                                                                                                                                                                                                                                                                                                                                                                                               |
| Austin, Texas 78763-5080 15. Supplementary Notes                                                                                                                                                                                                                                                                                                                                                                                                                                                                                                                                                                                                                                                                                                                                                                                                                                                                                                 |                                                                                                                                                                                                                                                                                                                                                                                                            |                                                                                                                                                                                                                                                                                                                                                                                                                                                                                                                                                                                                                                                                                                                                                                                                                                                                                                                                                                                                                                                                                                                                                                                                                                                                                                                                                                                                                                                                                                                                                                                                                                                                                                                                                                                                                                                                                                                                                                                                                                                                                                                                                                                                                                                                                                                                                                                                                                      |                                                                                                                                                                                                                                                                                                                                                                                                                                                                                                                                                                                                                                                                                                                                                                                                                                                                                                                                                                                                                                                                                                                                                                                                                                                                                                                                                                                                                                                                                                                                                                                                                                                                                                                                                                                                                                                                                                                                                                                                                                                                                                                                                                                                                                                                                                                                                                                                              |                                                                                                                                                                                                                                                                                                                                                                                                                                               |
| Project performed in cooperation w                                                                                                                                                                                                                                                                                                                                                                                                                                                                                                                                                                                                                                                                                                                                                                                                                                                                                                               | ith the Texas Den                                                                                                                                                                                                                                                                                                                                                                                          | artment of Trans                                                                                                                                                                                                                                                                                                                                                                                                                                                                                                                                                                                                                                                                                                                                                                                                                                                                                                                                                                                                                                                                                                                                                                                                                                                                                                                                                                                                                                                                                                                                                                                                                                                                                                                                                                                                                                                                                                                                                                                                                                                                                                                                                                                                                                                                                                                                                                                                                     | sportation and the                                                                                                                                                                                                                                                                                                                                                                                                                                                                                                                                                                                                                                                                                                                                                                                                                                                                                                                                                                                                                                                                                                                                                                                                                                                                                                                                                                                                                                                                                                                                                                                                                                                                                                                                                                                                                                                                                                                                                                                                                                                                                                                                                                                                                                                                                                                                                                                           | e Federal Highway                                                                                                                                                                                                                                                                                                                                                                                                                             |
|                                                                                                                                                                                                                                                                                                                                                                                                                                                                                                                                                                                                                                                                                                                                                                                                                                                                                                                                                  | in the read Dept                                                                                                                                                                                                                                                                                                                                                                                           | artificant of frame                                                                                                                                                                                                                                                                                                                                                                                                                                                                                                                                                                                                                                                                                                                                                                                                                                                                                                                                                                                                                                                                                                                                                                                                                                                                                                                                                                                                                                                                                                                                                                                                                                                                                                                                                                                                                                                                                                                                                                                                                                                                                                                                                                                                                                                                                                                                                                                                                  | sportation and the                                                                                                                                                                                                                                                                                                                                                                                                                                                                                                                                                                                                                                                                                                                                                                                                                                                                                                                                                                                                                                                                                                                                                                                                                                                                                                                                                                                                                                                                                                                                                                                                                                                                                                                                                                                                                                                                                                                                                                                                                                                                                                                                                                                                                                                                                                                                                                                           | redefai ingilway                                                                                                                                                                                                                                                                                                                                                                                                                              |
| 5 1 1                                                                                                                                                                                                                                                                                                                                                                                                                                                                                                                                                                                                                                                                                                                                                                                                                                                                                                                                            |                                                                                                                                                                                                                                                                                                                                                                                                            |                                                                                                                                                                                                                                                                                                                                                                                                                                                                                                                                                                                                                                                                                                                                                                                                                                                                                                                                                                                                                                                                                                                                                                                                                                                                                                                                                                                                                                                                                                                                                                                                                                                                                                                                                                                                                                                                                                                                                                                                                                                                                                                                                                                                                                                                                                                                                                                                                                      |                                                                                                                                                                                                                                                                                                                                                                                                                                                                                                                                                                                                                                                                                                                                                                                                                                                                                                                                                                                                                                                                                                                                                                                                                                                                                                                                                                                                                                                                                                                                                                                                                                                                                                                                                                                                                                                                                                                                                                                                                                                                                                                                                                                                                                                                                                                                                                                                              |                                                                                                                                                                                                                                                                                                                                                                                                                                               |
| Administration.                                                                                                                                                                                                                                                                                                                                                                                                                                                                                                                                                                                                                                                                                                                                                                                                                                                                                                                                  |                                                                                                                                                                                                                                                                                                                                                                                                            | - 1 Comonto Da                                                                                                                                                                                                                                                                                                                                                                                                                                                                                                                                                                                                                                                                                                                                                                                                                                                                                                                                                                                                                                                                                                                                                                                                                                                                                                                                                                                                                                                                                                                                                                                                                                                                                                                                                                                                                                                                                                                                                                                                                                                                                                                                                                                                                                                                                                                                                                                                                       | : 1 C                                                                                                                                                                                                                                                                                                                                                                                                                                                                                                                                                                                                                                                                                                                                                                                                                                                                                                                                                                                                                                                                                                                                                                                                                                                                                                                                                                                                                                                                                                                                                                                                                                                                                                                                                                                                                                                                                                                                                                                                                                                                                                                                                                                                                                                                                                                                                                                                        |                                                                                                                                                                                                                                                                                                                                                                                                                                               |
| Administration.<br>Project Title: Effect of Voids in Gro                                                                                                                                                                                                                                                                                                                                                                                                                                                                                                                                                                                                                                                                                                                                                                                                                                                                                         |                                                                                                                                                                                                                                                                                                                                                                                                            | ned Concrete Br                                                                                                                                                                                                                                                                                                                                                                                                                                                                                                                                                                                                                                                                                                                                                                                                                                                                                                                                                                                                                                                                                                                                                                                                                                                                                                                                                                                                                                                                                                                                                                                                                                                                                                                                                                                                                                                                                                                                                                                                                                                                                                                                                                                                                                                                                                                                                                                                                      | idge Construction                                                                                                                                                                                                                                                                                                                                                                                                                                                                                                                                                                                                                                                                                                                                                                                                                                                                                                                                                                                                                                                                                                                                                                                                                                                                                                                                                                                                                                                                                                                                                                                                                                                                                                                                                                                                                                                                                                                                                                                                                                                                                                                                                                                                                                                                                                                                                                                            | n                                                                                                                                                                                                                                                                                                                                                                                                                                             |
| Administration.<br>Project Title: Effect of Voids in Gro<br>URL: <u>http://tti.tamu.edu/documents</u>                                                                                                                                                                                                                                                                                                                                                                                                                                                                                                                                                                                                                                                                                                                                                                                                                                            |                                                                                                                                                                                                                                                                                                                                                                                                            | ned Concrete Br                                                                                                                                                                                                                                                                                                                                                                                                                                                                                                                                                                                                                                                                                                                                                                                                                                                                                                                                                                                                                                                                                                                                                                                                                                                                                                                                                                                                                                                                                                                                                                                                                                                                                                                                                                                                                                                                                                                                                                                                                                                                                                                                                                                                                                                                                                                                                                                                                      | idge Construction                                                                                                                                                                                                                                                                                                                                                                                                                                                                                                                                                                                                                                                                                                                                                                                                                                                                                                                                                                                                                                                                                                                                                                                                                                                                                                                                                                                                                                                                                                                                                                                                                                                                                                                                                                                                                                                                                                                                                                                                                                                                                                                                                                                                                                                                                                                                                                                            | n                                                                                                                                                                                                                                                                                                                                                                                                                                             |
| Administration.<br>Project Title: Effect of Voids in Gro<br>URL: <u>http://tti.tamu.edu/documents</u><br>16. Abstract                                                                                                                                                                                                                                                                                                                                                                                                                                                                                                                                                                                                                                                                                                                                                                                                                            | <u>/0-4588-2.pdf</u>                                                                                                                                                                                                                                                                                                                                                                                       |                                                                                                                                                                                                                                                                                                                                                                                                                                                                                                                                                                                                                                                                                                                                                                                                                                                                                                                                                                                                                                                                                                                                                                                                                                                                                                                                                                                                                                                                                                                                                                                                                                                                                                                                                                                                                                                                                                                                                                                                                                                                                                                                                                                                                                                                                                                                                                                                                                      |                                                                                                                                                                                                                                                                                                                                                                                                                                                                                                                                                                                                                                                                                                                                                                                                                                                                                                                                                                                                                                                                                                                                                                                                                                                                                                                                                                                                                                                                                                                                                                                                                                                                                                                                                                                                                                                                                                                                                                                                                                                                                                                                                                                                                                                                                                                                                                                                              |                                                                                                                                                                                                                                                                                                                                                                                                                                               |
| Administration.<br>Project Title: Effect of Voids in Gro<br>URL: <u>http://tti.tamu.edu/documents</u><br><sup>16. Abstract</sup><br>Segmental, post-tensioned (PT) brid                                                                                                                                                                                                                                                                                                                                                                                                                                                                                                                                                                                                                                                                                                                                                                          | <u>/0-4588-2.pdf</u><br>lges are major stru                                                                                                                                                                                                                                                                                                                                                                | ictures that carry                                                                                                                                                                                                                                                                                                                                                                                                                                                                                                                                                                                                                                                                                                                                                                                                                                                                                                                                                                                                                                                                                                                                                                                                                                                                                                                                                                                                                                                                                                                                                                                                                                                                                                                                                                                                                                                                                                                                                                                                                                                                                                                                                                                                                                                                                                                                                                                                                   | y significant traff                                                                                                                                                                                                                                                                                                                                                                                                                                                                                                                                                                                                                                                                                                                                                                                                                                                                                                                                                                                                                                                                                                                                                                                                                                                                                                                                                                                                                                                                                                                                                                                                                                                                                                                                                                                                                                                                                                                                                                                                                                                                                                                                                                                                                                                                                                                                                                                          | ic. These bridges are                                                                                                                                                                                                                                                                                                                                                                                                                         |
| Administration.<br>Project Title: Effect of Voids in Gro<br><u>URL: http://tti.tamu.edu/documents</u><br><sup>16. Abstract</sup><br>Segmental, post-tensioned (PT) brid<br>designed and constructed because th                                                                                                                                                                                                                                                                                                                                                                                                                                                                                                                                                                                                                                                                                                                                   | /0-4588-2.pdf<br>lges are major struney are economica                                                                                                                                                                                                                                                                                                                                                      | actures that carry                                                                                                                                                                                                                                                                                                                                                                                                                                                                                                                                                                                                                                                                                                                                                                                                                                                                                                                                                                                                                                                                                                                                                                                                                                                                                                                                                                                                                                                                                                                                                                                                                                                                                                                                                                                                                                                                                                                                                                                                                                                                                                                                                                                                                                                                                                                                                                                                                   | y significant traff<br>ong distances. In                                                                                                                                                                                                                                                                                                                                                                                                                                                                                                                                                                                                                                                                                                                                                                                                                                                                                                                                                                                                                                                                                                                                                                                                                                                                                                                                                                                                                                                                                                                                                                                                                                                                                                                                                                                                                                                                                                                                                                                                                                                                                                                                                                                                                                                                                                                                                                     | ic. These bridges are<br>Texas, there are several                                                                                                                                                                                                                                                                                                                                                                                             |
| Administration.<br>Project Title: Effect of Voids in Gro<br>URL: <u>http://tti.tamu.edu/documents</u><br><sup>16. Abstract</sup><br>Segmental, post-tensioned (PT) brid<br>designed and constructed because th                                                                                                                                                                                                                                                                                                                                                                                                                                                                                                                                                                                                                                                                                                                                   | /0-4588-2.pdf<br>lges are major struney are economica                                                                                                                                                                                                                                                                                                                                                      | actures that carry                                                                                                                                                                                                                                                                                                                                                                                                                                                                                                                                                                                                                                                                                                                                                                                                                                                                                                                                                                                                                                                                                                                                                                                                                                                                                                                                                                                                                                                                                                                                                                                                                                                                                                                                                                                                                                                                                                                                                                                                                                                                                                                                                                                                                                                                                                                                                                                                                   | y significant traff<br>ong distances. In                                                                                                                                                                                                                                                                                                                                                                                                                                                                                                                                                                                                                                                                                                                                                                                                                                                                                                                                                                                                                                                                                                                                                                                                                                                                                                                                                                                                                                                                                                                                                                                                                                                                                                                                                                                                                                                                                                                                                                                                                                                                                                                                                                                                                                                                                                                                                                     | ic. These bridges are<br>Texas, there are several                                                                                                                                                                                                                                                                                                                                                                                             |
| Administration.<br>Project Title: Effect of Voids in Gro<br>URL: <u>http://tti.tamu.edu/documents</u><br><sup>16. Abstract</sup><br>Segmental, post-tensioned (PT) brid<br>designed and constructed because the<br>signature PT bridges. In the late 19                                                                                                                                                                                                                                                                                                                                                                                                                                                                                                                                                                                                                                                                                          | <u>/0-4588-2.pdf</u><br>lges are major stru-<br>ney are economica<br>90s and early 2000                                                                                                                                                                                                                                                                                                                    | ictures that carry<br>I for spanning lo<br>0s, several state                                                                                                                                                                                                                                                                                                                                                                                                                                                                                                                                                                                                                                                                                                                                                                                                                                                                                                                                                                                                                                                                                                                                                                                                                                                                                                                                                                                                                                                                                                                                                                                                                                                                                                                                                                                                                                                                                                                                                                                                                                                                                                                                                                                                                                                                                                                                                                         | y significant traff<br>ong distances. In<br>highway agencie                                                                                                                                                                                                                                                                                                                                                                                                                                                                                                                                                                                                                                                                                                                                                                                                                                                                                                                                                                                                                                                                                                                                                                                                                                                                                                                                                                                                                                                                                                                                                                                                                                                                                                                                                                                                                                                                                                                                                                                                                                                                                                                                                                                                                                                                                                                                                  | ic. These bridges are<br>Texas, there are several<br>is identified challenges                                                                                                                                                                                                                                                                                                                                                                 |
| Administration.<br>Project Title: Effect of Voids in Gro<br><u>URL: http://tti.tamu.edu/documents</u><br><sup>16. Abstract</sup><br>Segmental, post-tensioned (PT) brid<br>designed and constructed because the<br>signature PT bridges. In the late 19<br>with the PT structures, mainly correct                                                                                                                                                                                                                                                                                                                                                                                                                                                                                                                                                                                                                                                | <u>/0-4588-2.pdf</u><br>dges are major struney are economica<br>90s and early 2000<br>posion of the PT stra                                                                                                                                                                                                                                                                                                | ictures that carry<br>I for spanning lo<br>0s, several state<br>ands. The Texas                                                                                                                                                                                                                                                                                                                                                                                                                                                                                                                                                                                                                                                                                                                                                                                                                                                                                                                                                                                                                                                                                                                                                                                                                                                                                                                                                                                                                                                                                                                                                                                                                                                                                                                                                                                                                                                                                                                                                                                                                                                                                                                                                                                                                                                                                                                                                      | y significant traff<br>ong distances. In<br>highway agencie<br>s Department of                                                                                                                                                                                                                                                                                                                                                                                                                                                                                                                                                                                                                                                                                                                                                                                                                                                                                                                                                                                                                                                                                                                                                                                                                                                                                                                                                                                                                                                                                                                                                                                                                                                                                                                                                                                                                                                                                                                                                                                                                                                                                                                                                                                                                                                                                                                               | ic. These bridges are<br>Texas, there are several<br>identified challenges<br>Transportation (TxDOT)                                                                                                                                                                                                                                                                                                                                          |
| Administration.<br>Project Title: Effect of Voids in Gro<br><u>URL: http://tti.tamu.edu/documents</u><br><sup>16. Abstract</sup><br>Segmental, post-tensioned (PT) brid<br>designed and constructed because the<br>signature PT bridges. In the late 19<br>with the PT structures, mainly correct<br>performed some comprehensive inst                                                                                                                                                                                                                                                                                                                                                                                                                                                                                                                                                                                                           | <u>V0-4588-2.pdf</u><br>lges are major stru-<br>ney are economica<br>90s and early 2000<br>psion of the PT stra<br>pections of their P                                                                                                                                                                                                                                                                     | Ictures that carry<br>I for spanning lo<br>0s, several state<br>ands. The Texas<br>T bridges. A co                                                                                                                                                                                                                                                                                                                                                                                                                                                                                                                                                                                                                                                                                                                                                                                                                                                                                                                                                                                                                                                                                                                                                                                                                                                                                                                                                                                                                                                                                                                                                                                                                                                                                                                                                                                                                                                                                                                                                                                                                                                                                                                                                                                                                                                                                                                                   | y significant traff<br>ong distances. In<br>highway agencie<br>s Department of '<br>onsultant's report                                                                                                                                                                                                                                                                                                                                                                                                                                                                                                                                                                                                                                                                                                                                                                                                                                                                                                                                                                                                                                                                                                                                                                                                                                                                                                                                                                                                                                                                                                                                                                                                                                                                                                                                                                                                                                                                                                                                                                                                                                                                                                                                                                                                                                                                                                       | ic. These bridges are<br>Texas, there are several<br>is identified challenges<br>Transportation (TxDOT)<br>recommended that all                                                                                                                                                                                                                                                                                                               |
| Administration.<br>Project Title: Effect of Voids in Gro<br><u>URL: http://tti.tamu.edu/documents</u><br><sup>16. Abstract</sup><br>Segmental, post-tensioned (PT) brid<br>designed and constructed because the<br>signature PT bridges. In the late 19<br>with the PT structures, mainly corror<br>performed some comprehensive inso<br>ducts be re-grouted. However, the o                                                                                                                                                                                                                                                                                                                                                                                                                                                                                                                                                                     | <u>V0-4588-2.pdf</u><br>lges are major stru-<br>ney are economica<br>90s and early 2000<br>posion of the PT stra<br>pections of their P<br>environment in Te                                                                                                                                                                                                                                               | Ictures that carry<br>I for spanning lo<br>0s, several state<br>ands. The Texas<br>T bridges. A co<br>xas is very diffe                                                                                                                                                                                                                                                                                                                                                                                                                                                                                                                                                                                                                                                                                                                                                                                                                                                                                                                                                                                                                                                                                                                                                                                                                                                                                                                                                                                                                                                                                                                                                                                                                                                                                                                                                                                                                                                                                                                                                                                                                                                                                                                                                                                                                                                                                                              | y significant traff<br>ong distances. In<br>highway agencie<br>s Department of 7<br>onsultant's report<br>erent than the env                                                                                                                                                                                                                                                                                                                                                                                                                                                                                                                                                                                                                                                                                                                                                                                                                                                                                                                                                                                                                                                                                                                                                                                                                                                                                                                                                                                                                                                                                                                                                                                                                                                                                                                                                                                                                                                                                                                                                                                                                                                                                                                                                                                                                                                                                 | ic. These bridges are<br>Texas, there are several<br>is identified challenges<br>Transportation (TxDOT)<br>recommended that all<br>ironments in which the                                                                                                                                                                                                                                                                                     |
| Administration.<br>Project Title: Effect of Voids in Gro<br><u>URL: http://tti.tamu.edu/documents</u><br><sup>16. Abstract</sup><br>Segmental, post-tensioned (PT) brid<br>designed and constructed because the<br>signature PT bridges. In the late 19<br>with the PT structures, mainly correct<br>performed some comprehensive inse<br>ducts be re-grouted. However, the of<br>corrosion of the PT strands was observed.                                                                                                                                                                                                                                                                                                                                                                                                                                                                                                                      | <u>V0-4588-2.pdf</u><br>dges are major stru-<br>ney are economica<br>90s and early 2000<br>posion of the PT stra<br>pections of their P<br>environment in Te<br>erved in the other                                                                                                                                                                                                                         | Ictures that carry<br>I for spanning lo<br>Os, several state<br>ands. The Texas<br>T bridges. A co<br>xas is very diffe<br>bridges. Report                                                                                                                                                                                                                                                                                                                                                                                                                                                                                                                                                                                                                                                                                                                                                                                                                                                                                                                                                                                                                                                                                                                                                                                                                                                                                                                                                                                                                                                                                                                                                                                                                                                                                                                                                                                                                                                                                                                                                                                                                                                                                                                                                                                                                                                                                           | y significant traff<br>ong distances. In<br>highway agencie<br>s Department of 7<br>onsultant's report<br>prent than the env<br>t 0-4588-1 summ                                                                                                                                                                                                                                                                                                                                                                                                                                                                                                                                                                                                                                                                                                                                                                                                                                                                                                                                                                                                                                                                                                                                                                                                                                                                                                                                                                                                                                                                                                                                                                                                                                                                                                                                                                                                                                                                                                                                                                                                                                                                                                                                                                                                                                                              | ic. These bridges are<br>Texas, there are several<br>is identified challenges<br>Transportation (TxDOT)<br>recommended that all<br>ironments in which the<br>arized the research                                                                                                                                                                                                                                                              |
| Administration.<br>Project Title: Effect of Voids in Gro<br><u>URL: http://tti.tamu.edu/documents</u><br><sup>16. Abstract</sup><br>Segmental, post-tensioned (PT) brid<br>designed and constructed because the<br>signature PT bridges. In the late 19<br>with the PT structures, mainly corro<br>performed some comprehensive ins<br>ducts be re-grouted. However, the<br>corrosion of the PT strands was obs<br>findings from a comprehensive stud                                                                                                                                                                                                                                                                                                                                                                                                                                                                                            | <u>V0-4588-2.pdf</u><br>dges are major stru-<br>ney are economica<br>90s and early 2000<br>osion of the PT stra<br>pections of their P<br>environment in Te<br>erved in the other<br>ly on the corrosion                                                                                                                                                                                                   | actures that carry<br>I for spanning lo<br>0s, several state<br>ands. The Texas<br>T bridges. A co<br>xas is very diffe<br>bridges. Report<br>a characteristics,                                                                                                                                                                                                                                                                                                                                                                                                                                                                                                                                                                                                                                                                                                                                                                                                                                                                                                                                                                                                                                                                                                                                                                                                                                                                                                                                                                                                                                                                                                                                                                                                                                                                                                                                                                                                                                                                                                                                                                                                                                                                                                                                                                                                                                                                     | y significant traff<br>ong distances. In<br>highway agencie<br>s Department of '<br>onsultant's report<br>erent than the env<br>t 0-4588-1 summ<br>, reliability, mater                                                                                                                                                                                                                                                                                                                                                                                                                                                                                                                                                                                                                                                                                                                                                                                                                                                                                                                                                                                                                                                                                                                                                                                                                                                                                                                                                                                                                                                                                                                                                                                                                                                                                                                                                                                                                                                                                                                                                                                                                                                                                                                                                                                                                                      | ic. These bridges are<br>Texas, there are several<br>is identified challenges<br>Transportation (TxDOT)<br>recommended that all<br>ironments in which the<br>arized the research<br>rials, and repair for PT                                                                                                                                                                                                                                  |
| Administration.<br>Project Title: Effect of Voids in Gro<br>URL: <u>http://tti.tamu.edu/documents</u><br>6. Abstract<br>Segmental, post-tensioned (PT) brid<br>designed and constructed because the<br>signature PT bridges. In the late 19<br>with the PT structures, mainly correct<br>performed some comprehensive ins<br>ducts be re-grouted. However, the<br>corrosion of the PT strands was obs<br>findings from a comprehensive stude<br>bridges. This document, an inspect                                                                                                                                                                                                                                                                                                                                                                                                                                                               | <u>/0-4588-2.pdf</u><br>dges are major stru-<br>ney are economica<br>90s and early 2000<br>osion of the PT stra<br>pections of their P<br>environment in Te<br>erved in the other<br>ly on the corrosion<br>ion and repair mar                                                                                                                                                                             | Ictures that carry<br>I for spanning lo<br>0s, several state<br>ands. The Texas<br>T bridges. A co<br>xas is very diffe<br>bridges. Report<br>characteristics,<br>nual, was develo                                                                                                                                                                                                                                                                                                                                                                                                                                                                                                                                                                                                                                                                                                                                                                                                                                                                                                                                                                                                                                                                                                                                                                                                                                                                                                                                                                                                                                                                                                                                                                                                                                                                                                                                                                                                                                                                                                                                                                                                                                                                                                                                                                                                                                                   | y significant traff<br>ong distances. In<br>highway agencie<br>s Department of '<br>onsultant's report<br>erent than the env<br>t 0-4588-1 summ<br>, reliability, mater<br>oped from inform                                                                                                                                                                                                                                                                                                                                                                                                                                                                                                                                                                                                                                                                                                                                                                                                                                                                                                                                                                                                                                                                                                                                                                                                                                                                                                                                                                                                                                                                                                                                                                                                                                                                                                                                                                                                                                                                                                                                                                                                                                                                                                                                                                                                                  | ic. These bridges are<br>Texas, there are several<br>es identified challenges<br>Transportation (TxDOT)<br>recommended that all<br>ironments in which the<br>arized the research<br>rials, and repair for PT<br>ation from this research                                                                                                                                                                                                      |
| Administration.<br>Project Title: Effect of Voids in Gro<br>URL: <u>http://tti.tamu.edu/documents</u><br>6. Abstract<br>Segmental, post-tensioned (PT) brid<br>designed and constructed because the<br>signature PT bridges. In the late 19<br>with the PT structures, mainly correct<br>performed some comprehensive inst<br>ducts be re-grouted. However, the of<br>corrosion of the PT strands was obs<br>findings from a comprehensive stud<br>pridges. This document, an inspect<br>program. This document provides a                                                                                                                                                                                                                                                                                                                                                                                                                       | <u>V0-4588-2.pdf</u><br>dges are major stru-<br>ney are economica<br>90s and early 2000<br>osion of the PT stra<br>pections of their P<br>environment in Te<br>erved in the other<br>ly on the corrosion<br>ion and repair mar<br>an efficient approa                                                                                                                                                      | ictures that carry<br>I for spanning lo<br>0s, several state<br>ands. The Texas<br>T bridges. A co<br>xas is very diffe<br>bridges. Report<br>characteristics,<br>nual, was develo<br>ich to inspect an                                                                                                                                                                                                                                                                                                                                                                                                                                                                                                                                                                                                                                                                                                                                                                                                                                                                                                                                                                                                                                                                                                                                                                                                                                                                                                                                                                                                                                                                                                                                                                                                                                                                                                                                                                                                                                                                                                                                                                                                                                                                                                                                                                                                                              | y significant traff<br>ong distances. In<br>highway agencie<br>s Department of 7<br>onsultant's report<br>erent than the env<br>t 0-4588-1 summ<br>, reliability, mater<br>oped from inform<br>d repair PT bridg                                                                                                                                                                                                                                                                                                                                                                                                                                                                                                                                                                                                                                                                                                                                                                                                                                                                                                                                                                                                                                                                                                                                                                                                                                                                                                                                                                                                                                                                                                                                                                                                                                                                                                                                                                                                                                                                                                                                                                                                                                                                                                                                                                                             | ic. These bridges are<br>Texas, there are several<br>es identified challenges<br>Transportation (TxDOT)<br>recommended that all<br>ironments in which the<br>arized the research<br>rials, and repair for PT<br>ation from this research<br>ges. However, it should                                                                                                                                                                           |
| Administration.<br>Project Title: Effect of Voids in Gro<br>URL: <u>http://tti.tamu.edu/documents</u><br>6. Abstract<br>Segmental, post-tensioned (PT) brid<br>designed and constructed because the<br>signature PT bridges. In the late 19<br>with the PT structures, mainly correct<br>performed some comprehensive inse<br>ducts be re-grouted. However, the<br>corrosion of the PT strands was obse<br>findings from a comprehensive stude<br>program. This document, an inspect<br>performed that in this manual, repair                                                                                                                                                                                                                                                                                                                                                                                                                    | <u>VO-4588-2.pdf</u><br>dges are major stru-<br>ney are economica<br>90s and early 2000<br>osion of the PT stra<br>pections of their P<br>environment in Te<br>erved in the other<br>ly on the corrosion<br>ion and repair mar<br>an efficient approa                                                                                                                                                      | actures that carry<br>of for spanning lo<br>0s, several state<br>ands. The Texas<br>T bridges. A co<br>exas is very differ<br>bridges. Report<br>a characteristics,<br>nual, was develo<br>the to inspect an<br>illing the voids i                                                                                                                                                                                                                                                                                                                                                                                                                                                                                                                                                                                                                                                                                                                                                                                                                                                                                                                                                                                                                                                                                                                                                                                                                                                                                                                                                                                                                                                                                                                                                                                                                                                                                                                                                                                                                                                                                                                                                                                                                                                                                                                                                                                                   | y significant traff<br>ong distances. In<br>highway agencie<br>s Department of 7<br>onsultant's report<br>erent than the env<br>t 0-4588-1 summ<br>, reliability, mater<br>oped from inform<br>d repair PT bridg<br>n the tendons wit                                                                                                                                                                                                                                                                                                                                                                                                                                                                                                                                                                                                                                                                                                                                                                                                                                                                                                                                                                                                                                                                                                                                                                                                                                                                                                                                                                                                                                                                                                                                                                                                                                                                                                                                                                                                                                                                                                                                                                                                                                                                                                                                                                        | ic. These bridges are<br>Texas, there are several<br>es identified challenges<br>Transportation (TxDOT)<br>recommended that all<br>ironments in which the<br>arized the research<br>rials, and repair for PT<br>ation from this research<br>ges. However, it should<br>th grout. A recent failure                                                                                                                                             |
| Administration.<br>Project Title: Effect of Voids in Gro<br>URL: <u>http://tti.tamu.edu/documents</u><br>6. Abstract<br>Segmental, post-tensioned (PT) brid<br>designed and constructed because the<br>signature PT bridges. In the late 19<br>with the PT structures, mainly correct<br>performed some comprehensive inse<br>ducts be re-grouted. However, the<br>corrosion of the PT strands was obse<br>findings from a comprehensive stude<br>program. This document, an inspect<br>performed that in this manual, repair                                                                                                                                                                                                                                                                                                                                                                                                                    | <u>VO-4588-2.pdf</u><br>dges are major stru-<br>ney are economica<br>90s and early 2000<br>osion of the PT stra<br>pections of their P<br>environment in Te<br>erved in the other<br>ly on the corrosion<br>ion and repair mar<br>an efficient approa                                                                                                                                                      | actures that carry<br>of for spanning lo<br>0s, several state<br>ands. The Texas<br>T bridges. A co<br>exas is very differ<br>bridges. Report<br>a characteristics,<br>nual, was develo<br>the to inspect an<br>illing the voids i                                                                                                                                                                                                                                                                                                                                                                                                                                                                                                                                                                                                                                                                                                                                                                                                                                                                                                                                                                                                                                                                                                                                                                                                                                                                                                                                                                                                                                                                                                                                                                                                                                                                                                                                                                                                                                                                                                                                                                                                                                                                                                                                                                                                   | y significant traff<br>ong distances. In<br>highway agencie<br>s Department of 7<br>onsultant's report<br>erent than the env<br>t 0-4588-1 summ<br>, reliability, mater<br>oped from inform<br>d repair PT bridg<br>n the tendons wit                                                                                                                                                                                                                                                                                                                                                                                                                                                                                                                                                                                                                                                                                                                                                                                                                                                                                                                                                                                                                                                                                                                                                                                                                                                                                                                                                                                                                                                                                                                                                                                                                                                                                                                                                                                                                                                                                                                                                                                                                                                                                                                                                                        | ic. These bridges are<br>Texas, there are several<br>es identified challenges<br>Transportation (TxDOT)<br>recommended that all<br>ironments in which the<br>arized the research<br>rials, and repair for PT<br>ation from this research<br>ges. However, it should<br>th grout. A recent failure                                                                                                                                             |
| Administration.<br>Project Title: Effect of Voids in Gro<br>URL: <u>http://tti.tamu.edu/documents</u><br>6. Abstract<br>Segmental, post-tensioned (PT) brid<br>designed and constructed because the<br>signature PT bridges. In the late 19<br>with the PT structures, mainly correct<br>performed some comprehensive ins<br>ducts be re-grouted. However, the<br>corrosion of the PT strands was obs<br>findings from a comprehensive stud<br>bridges. This document, an inspect<br>program. This document provides a<br>be noted that in this manual, repair<br>of a tendon in a bridge in Virginia v                                                                                                                                                                                                                                                                                                                                          | <u>V0-4588-2.pdf</u><br>dges are major stru-<br>ney are economica<br>90s and early 2000<br>osion of the PT stra<br>pections of their P<br>environment in Te<br>erved in the other<br>ly on the corrosion<br>ion and repair mar<br>an efficient approa<br>does not include fi<br>vas suspected of b                                                                                                         | actures that carry<br>I for spanning lo<br>Os, several state<br>ands. The Texas<br>T bridges. A co<br>xas is very diffe<br>bridges. Report<br>a characteristics,<br>nual, was develo<br>ach to inspect an<br>illing the voids i<br>eing caused by p                                                                                                                                                                                                                                                                                                                                                                                                                                                                                                                                                                                                                                                                                                                                                                                                                                                                                                                                                                                                                                                                                                                                                                                                                                                                                                                                                                                                                                                                                                                                                                                                                                                                                                                                                                                                                                                                                                                                                                                                                                                                                                                                                                                  | y significant traff<br>ong distances. In<br>highway agencie<br>s Department of 7<br>onsultant's report<br>erent than the env<br>t 0-4588-1 summ<br>, reliability, mater<br>oped from inform<br>d repair PT bridg<br>n the tendons wit<br>repair grouting of                                                                                                                                                                                                                                                                                                                                                                                                                                                                                                                                                                                                                                                                                                                                                                                                                                                                                                                                                                                                                                                                                                                                                                                                                                                                                                                                                                                                                                                                                                                                                                                                                                                                                                                                                                                                                                                                                                                                                                                                                                                                                                                                                  | ic. These bridges are<br>Texas, there are several<br>es identified challenges<br>Transportation (TxDOT)<br>recommended that all<br>ironments in which the<br>arized the research<br>rials, and repair for PT<br>ation from this research<br>es. However, it should<br>th grout. A recent failure<br>of the tendon, possibly due                                                                                                               |
| Administration.<br>Project Title: Effect of Voids in Gro<br>URL: <u>http://tti.tamu.edu/documents</u><br>6. Abstract<br>Segmental, post-tensioned (PT) brid<br>designed and constructed because the<br>signature PT bridges. In the late 19<br>with the PT structures, mainly correct<br>performed some comprehensive inst<br>ducts be re-grouted. However, the of<br>corrosion of the PT strands was obse<br>findings from a comprehensive stude<br>bridges. This document, an inspect<br>program. This document provides a<br>be noted that in this manual, repair<br>of a tendon in a bridge in Virginia v<br>to the formation of a galvanic coupl                                                                                                                                                                                                                                                                                            | <u>V0-4588-2.pdf</u><br>dges are major stru-<br>ney are economica<br>90s and early 2000<br>osion of the PT stra<br>pections of their P<br>environment in Te<br>erved in the other<br>ly on the corrosion<br>ion and repair mar<br>an efficient approa<br>does not include fi<br>vas suspected of b<br>le between the new                                                                                   | ictures that carry<br>I for spanning lo<br>Os, several state<br>ands. The Texas<br>T bridges. A co<br>xas is very diffe<br>bridges. Report<br>a characteristics,<br>nual, was develo<br>ich to inspect an<br>illing the voids i<br>eing caused by to<br>v repair grout an                                                                                                                                                                                                                                                                                                                                                                                                                                                                                                                                                                                                                                                                                                                                                                                                                                                                                                                                                                                                                                                                                                                                                                                                                                                                                                                                                                                                                                                                                                                                                                                                                                                                                                                                                                                                                                                                                                                                                                                                                                                                                                                                                            | y significant traff<br>ong distances. In<br>highway agencie<br>s Department of 7<br>onsultant's report<br>erent than the env<br>t 0-4588-1 summ<br>, reliability, mater<br>oped from inform<br>d repair PT bridg<br>n the tendons wit<br>repair grouting of<br>d the original grout                                                                                                                                                                                                                                                                                                                                                                                                                                                                                                                                                                                                                                                                                                                                                                                                                                                                                                                                                                                                                                                                                                                                                                                                                                                                                                                                                                                                                                                                                                                                                                                                                                                                                                                                                                                                                                                                                                                                                                                                                                                                                                                          | ic. These bridges are<br>Texas, there are several<br>es identified challenges<br>Transportation (TxDOT)<br>recommended that all<br>ironments in which the<br>arized the research<br>rials, and repair for PT<br>ation from this research<br>ges. However, it should<br>th grout. A recent failure<br>out. Although a                                                                                                                          |
| Administration.<br>Project Title: Effect of Voids in Gro<br>URL: <u>http://tti.tamu.edu/documents</u><br>6. Abstract<br>Segmental, post-tensioned (PT) brid<br>designed and constructed because the<br>signature PT bridges. In the late 19<br>with the PT structures, mainly correct<br>performed some comprehensive inse<br>ducts be re-grouted. However, the<br>corrosion of the PT strands was obse<br>findings from a comprehensive stude<br>bridges. This document, an inspect<br>program. This document provides a<br>be noted that in this manual, repair<br>of a tendon in a bridge in Virginia v<br>to the formation of a galvanic couple<br>procedure for pressure-vacuum group                                                                                                                                                                                                                                                       | <u>des are major stru</u><br>des are major stru<br>hey are economica<br>90s and early 2000<br>osion of the PT stra<br>pections of their P<br>environment in Te<br>erved in the other<br>ly on the corrosion<br>ion and repair mar<br>an efficient approa<br>does not include fi<br>vas suspected of b<br>le between the new<br>uting of tendons is                                                         | actures that carry<br>of for spanning lo<br>0s, several state<br>ands. The Texas<br>T bridges. A co<br>exas is very differ<br>bridges. Report<br>a characteristics,<br>nual, was develo<br>the to inspect an<br>illing the voids i<br>eing caused by no<br>v repair grout an<br>provided in Ap                                                                                                                                                                                                                                                                                                                                                                                                                                                                                                                                                                                                                                                                                                                                                                                                                                                                                                                                                                                                                                                                                                                                                                                                                                                                                                                                                                                                                                                                                                                                                                                                                                                                                                                                                                                                                                                                                                                                                                                                                                                                                                                                       | y significant traff<br>ong distances. In<br>highway agencie<br>s Department of '<br>onsultant's report<br>erent than the env<br>t 0-4588-1 summ<br>, reliability, mater<br>oped from inform<br>d repair PT bridg<br>n the tendons wit<br>repair grouting of<br>ad the original gro<br>pendix A of this                                                                                                                                                                                                                                                                                                                                                                                                                                                                                                                                                                                                                                                                                                                                                                                                                                                                                                                                                                                                                                                                                                                                                                                                                                                                                                                                                                                                                                                                                                                                                                                                                                                                                                                                                                                                                                                                                                                                                                                                                                                                                                       | ic. These bridges are<br>Texas, there are several<br>es identified challenges<br>Transportation (TxDOT)<br>recommended that all<br>ironments in which the<br>arized the research<br>rials, and repair for PT<br>ation from this research<br>ges. However, it should<br>th grout. A recent failure<br>the tendon, possibly due<br>but. Although a<br>manual, this method                                                                       |
| Administration.<br>Project Title: Effect of Voids in Gro<br>URL: <u>http://tti.tamu.edu/documents</u><br>6. Abstract<br>Segmental, post-tensioned (PT) brid<br>designed and constructed because the<br>signature PT bridges. In the late 19<br>with the PT structures, mainly correc-<br>performed some comprehensive ins<br>ducts be re-grouted. However, the<br>corrosion of the PT strands was obse<br>findings from a comprehensive stud<br>bridges. This document, an inspect<br>program. This document provides a<br>be noted that in this manual, repair<br>of a tendon in a bridge in Virginia v<br>to the formation of a galvanic couple<br>procedure for pressure-vacuum grous<br>should not be used until the potentia                                                                                                                                                                                                                | <u>des are major stru</u><br>des are major stru<br>hey are economica<br>90s and early 2000<br>osion of the PT stra<br>pections of their P<br>environment in Te<br>erved in the other<br>ly on the corrosion<br>ion and repair mar<br>an efficient approa<br>does not include fi<br>vas suspected of b<br>le between the new<br>uting of tendons is                                                         | actures that carry<br>of for spanning lo<br>0s, several state<br>ands. The Texas<br>T bridges. A co<br>exas is very differ<br>bridges. Report<br>a characteristics,<br>nual, was develo<br>the to inspect an<br>illing the voids i<br>eing caused by no<br>v repair grout an<br>provided in Ap                                                                                                                                                                                                                                                                                                                                                                                                                                                                                                                                                                                                                                                                                                                                                                                                                                                                                                                                                                                                                                                                                                                                                                                                                                                                                                                                                                                                                                                                                                                                                                                                                                                                                                                                                                                                                                                                                                                                                                                                                                                                                                                                       | y significant traff<br>ong distances. In<br>highway agencie<br>s Department of '<br>onsultant's report<br>erent than the env<br>t 0-4588-1 summ<br>, reliability, mater<br>oped from inform<br>d repair PT bridg<br>n the tendons wit<br>repair grouting of<br>ad the original gro<br>pendix A of this                                                                                                                                                                                                                                                                                                                                                                                                                                                                                                                                                                                                                                                                                                                                                                                                                                                                                                                                                                                                                                                                                                                                                                                                                                                                                                                                                                                                                                                                                                                                                                                                                                                                                                                                                                                                                                                                                                                                                                                                                                                                                                       | ic. These bridges are<br>Texas, there are several<br>es identified challenges<br>Transportation (TxDOT)<br>recommended that all<br>ironments in which the<br>arized the research<br>rials, and repair for PT<br>ation from this research<br>ges. However, it should<br>th grout. A recent failure<br>out. Although a<br>manual, this method                                                                                                   |
| Administration.<br>Project Title: Effect of Voids in Gro<br>URL: <u>http://tti.tamu.edu/documents</u><br>6. Abstract<br>Segmental, post-tensioned (PT) brid<br>designed and constructed because the<br>signature PT bridges. In the late 19<br>with the PT structures, mainly correc-<br>performed some comprehensive inse<br>ducts be re-grouted. However, the e-<br>corrosion of the PT strands was obse<br>findings from a comprehensive stud-<br>bridges. This document, an inspect<br>program. This document provides a<br>be noted that in this manual, repair<br>of a tendon in a bridge in Virginia v<br>to the formation of a galvanic couple<br>procedure for pressure-vacuum grou-<br>should not be used until the potentia<br>resolved.                                                                                                                                                                                              | <u>des are major stru</u><br>des are major stru<br>hey are economica<br>90s and early 2000<br>osion of the PT stra<br>pections of their P<br>environment in Te<br>erved in the other<br>ly on the corrosion<br>ion and repair mar<br>an efficient approa<br>does not include fi<br>vas suspected of b<br>le between the new<br>uting of tendons is                                                         | ictures that carry<br>I for spanning lo<br>Os, several state<br>ands. The Texas<br>T bridges. A co<br>xas is very diffe<br>bridges. Report<br>a characteristics,<br>nual, was develous<br>the to inspect an<br>illing the voids i<br>eing caused by repair grout an<br>provided in Ap<br>with galvanic c                                                                                                                                                                                                                                                                                                                                                                                                                                                                                                                                                                                                                                                                                                                                                                                                                                                                                                                                                                                                                                                                                                                                                                                                                                                                                                                                                                                                                                                                                                                                                                                                                                                                                                                                                                                                                                                                                                                                                                                                                                                                                                                             | y significant traff<br>ong distances. In<br>highway agencie<br>s Department of 7<br>onsultant's report<br>erent than the env<br>t 0-4588-1 summ<br>, reliability, mater<br>oped from inform<br>d repair PT bridg<br>n the tendons with<br>repair grouting of<br>d the original gro<br>pendix A of this<br>orrosion of the st                                                                                                                                                                                                                                                                                                                                                                                                                                                                                                                                                                                                                                                                                                                                                                                                                                                                                                                                                                                                                                                                                                                                                                                                                                                                                                                                                                                                                                                                                                                                                                                                                                                                                                                                                                                                                                                                                                                                                                                                                                                                                 | ic. These bridges are<br>Texas, there are several<br>es identified challenges<br>Transportation (TxDOT)<br>recommended that all<br>ironments in which the<br>arized the research<br>rials, and repair for PT<br>ation from this research<br>ges. However, it should<br>th grout. A recent failure<br>out. Although a<br>manual, this method                                                                                                   |
| Administration.<br>Project Title: Effect of Voids in Gro<br>URL: <u>http://tti.tamu.edu/documents</u><br>6. Abstract<br>Segmental, post-tensioned (PT) brid<br>designed and constructed because the<br>signature PT bridges. In the late 19<br>with the PT structures, mainly correc-<br>performed some comprehensive inse<br>ducts be re-grouted. However, the op-<br>corrosion of the PT strands was obse<br>findings from a comprehensive stude<br>bridges. This document, an inspect<br>program. This document provides a<br>be noted that in this manual, repair of<br>a tendon in a bridge in Virginia v<br>to the formation of a galvanic couple<br>procedure for pressure-vacuum grous<br>should not be used until the potentia<br>resolved.                                                                                                                                                                                             | <u>des are major stru</u><br>hey are economica<br>90s and early 2000<br>osion of the PT stra<br>pections of their P<br>environment in Te<br>erved in the other<br>does not include fi<br>vas suspected of b<br>be between the new<br>uting of tendons is<br>al issue associated                                                                                                                            | actures that carry<br>I for spanning lo<br>Os, several state<br>ands. The Texas<br>T bridges. A co<br>xas is very diffe<br>bridges. Report<br>a characteristics,<br>nual, was develo<br>ach to inspect an<br>illing the voids i<br>eing caused by r<br>v repair grout an<br>provided in Ap<br>with galvanic c                                                                                                                                                                                                                                                                                                                                                                                                                                                                                                                                                                                                                                                                                                                                                                                                                                                                                                                                                                                                                                                                                                                                                                                                                                                                                                                                                                                                                                                                                                                                                                                                                                                                                                                                                                                                                                                                                                                                                                                                                                                                                                                        | y significant traff<br>ong distances. In<br>highway agencie<br>s Department of 7<br>onsultant's report<br>erent than the env<br>t 0-4588-1 summ<br>, reliability, mater<br>oped from inform<br>d repair PT bridg<br>n the tendons wit<br>repair grouting of<br>d the original gro<br>pendix A of this<br>orrosion of the st                                                                                                                                                                                                                                                                                                                                                                                                                                                                                                                                                                                                                                                                                                                                                                                                                                                                                                                                                                                                                                                                                                                                                                                                                                                                                                                                                                                                                                                                                                                                                                                                                                                                                                                                                                                                                                                                                                                                                                                                                                                                                  | ic. These bridges are<br>Texas, there are several<br>es identified challenges<br>Transportation (TxDOT)<br>recommended that all<br>ironments in which the<br>arized the research<br>rials, and repair for PT<br>ation from this research<br>ges. However, it should<br>th grout. A recent failure<br>out. Although a<br>manual, this method<br>rands after repair is                                                                          |
| Administration.<br>Project Title: Effect of Voids in Gro<br>URL: <u>http://tti.tamu.edu/documents</u><br><sup>16.</sup> Abstract<br>Segmental, post-tensioned (PT) brid<br>designed and constructed because the<br>signature PT bridges. In the late 19<br>with the PT structures, mainly correc-<br>performed some comprehensive inse<br>ducts be re-grouted. However, the<br>corrosion of the PT strands was obse<br>findings from a comprehensive stude<br>bridges. This document, an inspect<br>program. This document provides a<br>be noted that in this manual, repair<br>of a tendon in a bridge in Virginia v<br>to the formation of a galvanic couple<br>procedure for pressure-vacuum grou<br>should not be used until the potentia<br>resolved.<br><sup>17.</sup> Key Words<br>Inspection, Repair, Post-Tensioned                                                                                                                    | <u>des are major stru</u><br>des are major stru<br>hey are economica<br>90s and early 2000<br>osion of the PT stra<br>pections of their P<br>environment in Te<br>erved in the other<br>ly on the corrosion<br>ion and repair mar<br>an efficient approa<br>does not include fi<br>vas suspected of b<br>le between the new<br>uting of tendons is<br>al issue associated<br>Bridge;                       | actures that carry<br>of for spanning lo<br>Os, several state<br>ands. The Texas<br>T bridges. A co<br>exas is very differ<br>bridges. Report<br>a characteristics,<br>nual, was develo<br>the to inspect an<br>illing the voids i<br>eing caused by n<br>v repair grout an<br>provided in Ap<br>with galvanic c                                                                                                                                                                                                                                                                                                                                                                                                                                                                                                                                                                                                                                                                                                                                                                                                                                                                                                                                                                                                                                                                                                                                                                                                                                                                                                                                                                                                                                                                                                                                                                                                                                                                                                                                                                                                                                                                                                                                                                                                                                                                                                                     | y significant traff<br>ong distances. In<br>highway agencie<br>s Department of 7<br>onsultant's report<br>erent than the env<br>t 0-4588-1 summ<br>, reliability, mater<br>oped from inform<br>d repair PT bridg<br>n the tendons wit<br>repair grouting of<br>ad the original gro<br>pendix A of this<br>orrosion of the st                                                                                                                                                                                                                                                                                                                                                                                                                                                                                                                                                                                                                                                                                                                                                                                                                                                                                                                                                                                                                                                                                                                                                                                                                                                                                                                                                                                                                                                                                                                                                                                                                                                                                                                                                                                                                                                                                                                                                                                                                                                                                 | ic. These bridges are<br>Texas, there are several<br>es identified challenges<br>Transportation (TxDOT)<br>recommended that all<br>ironments in which the<br>arized the research<br>rials, and repair for PT<br>ation from this research<br>ges. However, it should<br>th grout. A recent failure<br>out. Although a<br>manual, this method<br>rands after repair is                                                                          |
| Administration.<br>Project Title: Effect of Voids in Gro<br>URL: <u>http://tti.tamu.edu/documents</u><br><sup>16.</sup> Abstract<br>Segmental, post-tensioned (PT) brid<br>designed and constructed because the<br>signature PT bridges. In the late 19<br>with the PT structures, mainly correct<br>performed some comprehensive inse<br>ducts be re-grouted. However, the<br>corrosion of the PT strands was obse<br>findings from a comprehensive stude<br>bridges. This document, an inspect<br>program. This document provides a<br>be noted that in this manual, repair<br>of a tendon in a bridge in Virginia w<br>to the formation of a galvanic couple<br>procedure for pressure-vacuum group<br>should not be used until the potentia<br>resolved.<br>17. Key Words<br>Inspection, Repair, Post-Tensioned<br>Corrosion, Tendon; Voids; Grout; I                                                                                        | <u>/0-4588-2.pdf</u><br>dges are major stru-<br>ney are economica<br>90s and early 2000<br>osion of the PT stra<br>pections of their P<br>environment in Te<br>erved in the other<br>ly on the corrosion<br>ion and repair mar<br>an efficient approa<br>does not include fi<br>vas suspected of b<br>le between the new<br>uting of tendons is<br>al issue associated<br>Bridge;<br>Durability;           | actures that carry<br>I for spanning lo<br>Os, several state<br>ands. The Texas<br>T bridges. A co<br>xas is very diffe<br>bridges. Report<br>a characteristics,<br>nual, was develo<br>the to inspect an<br>illing the voids i<br>eing caused by r<br>v repair grout an<br>provided in Ap<br>with galvanic c                                                                                                                                                                                                                                                                                                                                                                                                                                                                                                                                                                                                                                                                                                                                                                                                                                                                                                                                                                                                                                                                                                                                                                                                                                                                                                                                                                                                                                                                                                                                                                                                                                                                                                                                                                                                                                                                                                                                                                                                                                                                                                                        | y significant traff<br>ong distances. In<br>highway agencie<br>s Department of 7<br>onsultant's report<br>erent than the env<br>t 0-4588-1 summ<br>, reliability, mater<br>oped from inform<br>d repair PT bridg<br>n the tendons wit<br>repair grouting of<br>d the original gro<br>pendix A of this<br>orrosion of the st                                                                                                                                                                                                                                                                                                                                                                                                                                                                                                                                                                                                                                                                                                                                                                                                                                                                                                                                                                                                                                                                                                                                                                                                                                                                                                                                                                                                                                                                                                                                                                                                                                                                                                                                                                                                                                                                                                                                                                                                                                                                                  | ic. These bridges are<br>Texas, there are several<br>is identified challenges<br>Transportation (TxDOT)<br>recommended that all<br>ironments in which the<br>arized the research<br>rials, and repair for PT<br>ation from this research<br>tes. However, it should<br>th grout. A recent failure<br>of the tendon, possibly due<br>but. Although a<br>manual, this method<br>rands after repair is                                           |
| Administration.<br>Project Title: Effect of Voids in Gro<br><u>URL: http://tti.tamu.edu/documents</u><br><sup>16. Abstract</sup><br>Segmental, post-tensioned (PT) brid<br>designed and constructed because the<br>signature PT bridges. In the late 19<br>with the PT structures, mainly corroc<br>performed some comprehensive inse<br>ducts be re-grouted. However, the of<br>corrosion of the PT strands was obse<br>findings from a comprehensive stude<br>bridges. This document, an inspect<br>program. This document, an inspect<br>program. This document provides a<br>be noted that in this manual, repair<br>of a tendon in a bridge in Virginia v<br>to the formation of a galvanic couple<br>procedure for pressure-vacuum group<br>should not be used until the potentia<br>resolved.<br>17. Key Words<br>Inspection, Repair, Post-Tensioned<br>Corrosion, Tendon; Voids; Grout; I<br>Strength Reliability; Service Reliab        | <u>/0-4588-2.pdf</u><br>dges are major stru-<br>ney are economica<br>90s and early 2000<br>osion of the PT stra<br>pections of their P<br>environment in Te<br>erved in the other<br>ly on the corrosion<br>ion and repair mar<br>an efficient approa<br>does not include fi<br>vas suspected of b<br>le between the new<br>uting of tendons is<br>al issue associated<br>Bridge;<br>Durability;           | actures that carry<br>I for spanning lo<br>Os, several state<br>ands. The Texas<br>T bridges. A co<br>xas is very diffe<br>bridges. Report<br>a characteristics,<br>nual, was develo<br>that to inspect an<br>illing the voids i<br>eing caused by the<br>v repair grout an<br>provided in Ap<br>with galvanic c                                                                                                                                                                                                                                                                                                                                                                                                                                                                                                                                                                                                                                                                                                                                                                                                                                                                                                                                                                                                                                                                                                                                                                                                                                                                                                                                                                                                                                                                                                                                                                                                                                                                                                                                                                                                                                                                                                                                                                                                                                                                                                                     | y significant traff<br>ong distances. In<br>highway agencie<br>s Department of 7<br>onsultant's report<br>erent than the env<br>t 0-4588-1 summ<br>, reliability, mater<br>oped from inform<br>d repair PT bridg<br>n the tendons wit<br>repair grouting of<br>id the original gro<br>pendix A of this<br>orrosion of the st                                                                                                                                                                                                                                                                                                                                                                                                                                                                                                                                                                                                                                                                                                                                                                                                                                                                                                                                                                                                                                                                                                                                                                                                                                                                                                                                                                                                                                                                                                                                                                                                                                                                                                                                                                                                                                                                                                                                                                                                                                                                                 | ic. These bridges are<br>Texas, there are several<br>is identified challenges<br>Transportation (TxDOT)<br>recommended that all<br>ironments in which the<br>arized the research<br>rials, and repair for PT<br>ation from this research<br>tes. However, it should<br>th grout. A recent failure<br>of the tendon, possibly due<br>out. Although a<br>manual, this method<br>rands after repair is                                           |
| Administration.<br>Project Title: Effect of Voids in Gro<br><u>URL: http://tti.tamu.edu/documents</u><br><sup>16. Abstract</sup><br>Segmental, post-tensioned (PT) brid<br>designed and constructed because the<br>signature PT bridges. In the late 19<br>with the PT structures, mainly corroc<br>performed some comprehensive inse<br>ducts be re-grouted. However, the of<br>corrosion of the PT strands was obse<br>findings from a comprehensive stude<br>bridges. This document, an inspect<br>program. This document, an inspect<br>program. This document provides a<br>be noted that in this manual, repair<br>of a tendon in a bridge in Virginia v<br>to the formation of a galvanic couple<br>procedure for pressure-vacuum group<br>should not be used until the potentia<br>resolved.<br>17. Key Words<br>Inspection, Repair, Post-Tensioned<br>Corrosion, Tendon; Voids; Grout; I<br>Strength Reliability; Service Reliab        | <u>/0-4588-2.pdf</u><br>dges are major stru-<br>ney are economica<br>90s and early 2000<br>osion of the PT stra<br>pections of their P<br>environment in Te<br>erved in the other<br>ly on the corrosion<br>ion and repair mar<br>an efficient approa<br>does not include fi<br>vas suspected of b<br>le between the new<br>uting of tendons is<br>al issue associated<br>Bridge;<br>Durability;           | actures that carry<br>I for spanning lo<br>Os, several state<br>ands. The Texas<br>T bridges. A co<br>xas is very diffe<br>bridges. Report<br>a characteristics,<br>nual, was develo<br>the characteristics,<br>nual, the characteri | y significant traff<br>ong distances. In<br>highway agencie<br>s Department of 7<br>onsultant's report<br>erent than the env<br>t 0-4588-1 summ<br>, reliability, mater<br>oped from inform<br>d repair PT bridg<br>n the tendons with<br>repair grouting of<br>the tendons with<br>tendons with tendons with<br>tendons with tendons with<br>tendons with tendons with<br>tendons with tendons with tendons with tendons with<br>tendons with tendons with tendons with tendons with tendons with<br>tendons with tendons with tendon | ic. These bridges are<br>Texas, there are several<br>is identified challenges<br>Transportation (TxDOT)<br>recommended that all<br>ironments in which the<br>arized the research<br>rials, and repair for PT<br>ation from this research<br>tes. However, it should<br>th grout. A recent failure<br>of the tendon, possibly due<br>but. Although a<br>manual, this method<br>rands after repair is                                           |
| Administration.<br>Project Title: Effect of Voids in Gro<br>URL: http://tti.tamu.edu/documents<br><sup>16.</sup> Abstract<br>Segmental, post-tensioned (PT) brid<br>designed and constructed because the<br>signature PT bridges. In the late 19<br>with the PT structures, mainly correct<br>performed some comprehensive inse<br>ducts be re-grouted. However, the<br>corrosion of the PT strands was obse<br>findings from a comprehensive stude<br>bridges. This document, an inspect<br>program. This document, an inspect<br>program. This document provides a<br>be noted that in this manual, repair<br>of a tendon in a bridge in Virginia w<br>to the formation of a galvanic couple<br>procedure for pressure-vacuum grow<br>should not be used until the potentia<br>resolved.<br>17. Key Words<br>Inspection, Repair, Post-Tensioned<br>Corrosion, Tendon; Voids; Grout; I<br>Strength Reliability; Service Reliab<br>Deterioration | <u>vo-4588-2.pdf</u><br>dges are major stru-<br>ney are economica<br>90s and early 2000<br>osion of the PT stra<br>pections of their P<br>environment in Te<br>erved in the other<br>ly on the corrosion<br>ion and repair mar<br>an efficient approa<br>does not include fi<br>vas suspected of b<br>le between the new<br>uting of tendons is<br>al issue associated<br>Bridge;<br>Durability;<br>ility; | actures that carry<br>1 for spanning lo<br>0s, several state<br>ands. The Texas<br>T bridges. A co<br>xas is very differ<br>bridges. Report<br>a characteristics,<br>nual, was develou-<br>the to inspect an<br>illing the voids i<br>eing caused by repair grout an<br>provided in Ap<br>with galvanic c<br>18. Distribution Stat<br>No restriction<br>through NTIS<br>National Tech<br>Springfield, V<br>http://www.nt                                                                                                                                                                                                                                                                                                                                                                                                                                                                                                                                                                                                                                                                                                                                                                                                                                                                                                                                                                                                                                                                                                                                                                                                                                                                                                                                                                                                                                                                                                                                                                                                                                                                                                                                                                                                                                                                                                                                                                                                             | y significant traff<br>ong distances. In<br>highway agencie<br>s Department of 7<br>onsultant's report<br>erent than the env<br>t 0-4588-1 summ<br>, reliability, mater<br>oped from inform<br>d repair PT bridg<br>n the tendons wit<br>repair grouting of<br>d the original gro<br>pendix A of this<br>orrosion of the st                                                                                                                                                                                                                                                                                                                                                                                                                                                                                                                                                                                                                                                                                                                                                                                                                                                                                                                                                                                                                                                                                                                                                                                                                                                                                                                                                                                                                                                                                                                                                                                                                                                                                                                                                                                                                                                                                                                                                                                                                                                                                  | ic. These bridges are<br>Texas, there are several<br>es identified challenges<br>Transportation (TxDOT)<br>recommended that all<br>ironments in which the<br>arized the research<br>rials, and repair for PT<br>ation from this research<br>tes. However, it should<br>th grout. A recent failure<br>the tendon, possibly due<br>but. Although a<br>manual, this method<br>rands after repair is<br>t is available to the public<br>n Service |
| Administration.<br>Project Title: Effect of Voids in Gro<br><u>URL: http://tti.tamu.edu/documents</u><br><sup>16. Abstract</sup><br>Segmental, post-tensioned (PT) brid<br>designed and constructed because the<br>signature PT bridges. In the late 19<br>with the PT structures, mainly correct<br>performed some comprehensive inse<br>ducts be re-grouted. However, the of<br>corrosion of the PT strands was obse<br>findings from a comprehensive stude<br>bridges. This document, an inspect<br>program. This document, an inspect<br>program. This document provides a<br>be noted that in this manual, repair<br>of a tendon in a bridge in Virginia v<br>to the formation of a galvanic couple<br>procedure for pressure-vacuum group<br>should not be used until the potentiat<br>resolved.<br>17. Key Words<br>Inspection, Repair, Post-Tensioned<br>Corrosion, Tendon; Voids; Grout; I<br>Strength Reliability; Service Reliab      | <u>/0-4588-2.pdf</u><br>dges are major stru-<br>ney are economica<br>90s and early 2000<br>osion of the PT stra<br>pections of their P<br>environment in Te<br>erved in the other<br>ly on the corrosion<br>ion and repair mar<br>an efficient approa<br>does not include fi<br>vas suspected of b<br>le between the new<br>uting of tendons is<br>al issue associated<br>Bridge;<br>Durability;           | actures that carry<br>1 for spanning lo<br>0s, several state<br>ands. The Texas<br>T bridges. A co<br>xas is very differ<br>bridges. Report<br>a characteristics,<br>nual, was develou-<br>the to inspect an<br>illing the voids i<br>eing caused by repair grout an<br>provided in Ap<br>with galvanic c<br>18. Distribution Stat<br>No restriction<br>through NTIS<br>National Tech<br>Springfield, V<br>http://www.nt                                                                                                                                                                                                                                                                                                                                                                                                                                                                                                                                                                                                                                                                                                                                                                                                                                                                                                                                                                                                                                                                                                                                                                                                                                                                                                                                                                                                                                                                                                                                                                                                                                                                                                                                                                                                                                                                                                                                                                                                             | y significant traff<br>ong distances. In<br>highway agencie<br>s Department of 7<br>onsultant's report<br>erent than the env<br>t 0-4588-1 summ<br>, reliability, mater<br>oped from inform<br>d repair PT bridg<br>n the tendons with<br>repair grouting of<br>ad the original gro<br>pendix A of this<br>orrosion of the st                                                                                                                                                                                                                                                                                                                                                                                                                                                                                                                                                                                                                                                                                                                                                                                                                                                                                                                                                                                                                                                                                                                                                                                                                                                                                                                                                                                                                                                                                                                                                                                                                                                                                                                                                                                                                                                                                                                                                                                                                                                                                | ic. These bridges are<br>Texas, there are several<br>is identified challenges<br>Transportation (TxDOT)<br>recommended that all<br>ironments in which the<br>arized the research<br>rials, and repair for PT<br>ation from this research<br>tes. However, it should<br>th grout. A recent failure<br>of the tendon, possibly due<br>but. Although a<br>manual, this method<br>rands after repair is                                           |