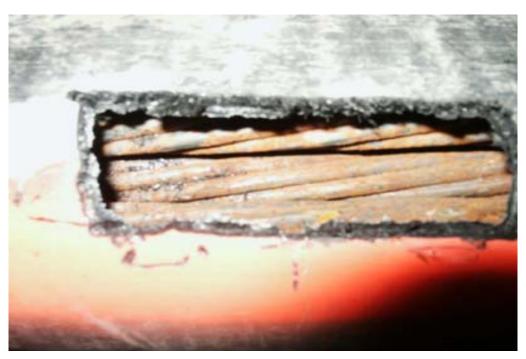

s, if remaining. Record the observed void conditions in the repaired tendon on the repair grouting report form.
  - Submit the report to the repair program manager.



Figure A-2. Location of the End of Voids on the Detailed Inspection Sheets.



Figure A-3. (a) Air Outlet Hole for PVG Method, and (b) Pipe Saddle Tap and Ball Valve for Connecting Vacuum Safety Device and Vacuum Pump.



Figure A-4. Typical View for the Application of PVG Method in the Field.

## APPENDIX B. DAMAGES IN POST-TENSIONED SYSTEMS



Figure A. Broken strands and broken ducts.



Figure B. Corroded and broken strands and broken ducts.



Figure C. Cracked ducts.



Figure D. Cracked ducts.



Figure E. Broken ducts and exposed strands.



Figure F. Broken ducts and exposed strands.



Figure G. Ducts with holes.



Figure H. Voids in tendons and corroded strands.



Figure I. Missing anchorage cap, exposed anchor head, and corroded strands.



Figure J. Loose anchorage (indicating broken strands).



Figure K. Opened grout port.



Figure L. Opened grout port, broken anchorage cap, and exposed anchorage zone.



Figure M. Standing water in the concrete box girder.



Figure N. Standing water in the concrete box girder.



Figure O. Sign of past moisture infiltration in the concrete girder, broken drainage pipe.



Figure P. Sign of past moisture infiltration in the concrete girder, broken drainage pipe.

# APPENDIX C. INSPECTION FORMS