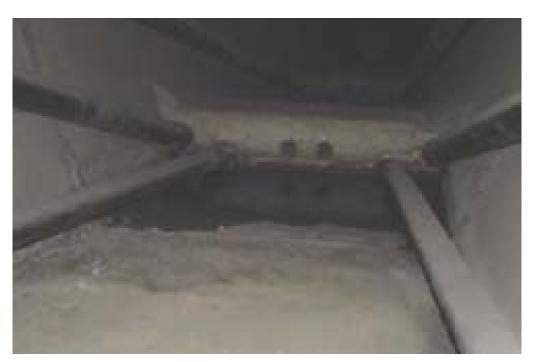

ety Device and Vacuum Pump.



Figure A-4. Typical View for the Application of PVG Method in the Field.

## APPENDIX B. DAMAGES IN POST-TENSIONED SYSTEMS



Figure A. Broken strands and broken ducts.



Figure B. Corroded and broken strands and broken ducts.



Figure C. Cracked ducts.



Figure D. Cracked ducts.



Figure E. Broken ducts and exposed strands.



Figure F. Broken ducts and exposed strands.



Figure G. Ducts with holes.



Figure H. Voids in tendons and corroded strands.



Figure I. Missing anchorage cap, exposed anchor head, and corroded strands.



Figure J. Loose anchorage (indicating broken strands).



Figure K. Opened grout port.



Figure L. Opened grout port, broken anchorage cap, and exposed anchorage zone.



Figure M. Standing water in the concrete box girder.



Figure N. Standing water in the concrete box girder.



Figure O. Sign of past moisture infiltration in the concrete girder, broken drainage pipe.



Figure P. Sign of past moisture infiltration in the concrete girder, broken drainage pipe.

# APPENDIX C. INSPECTION FORMS