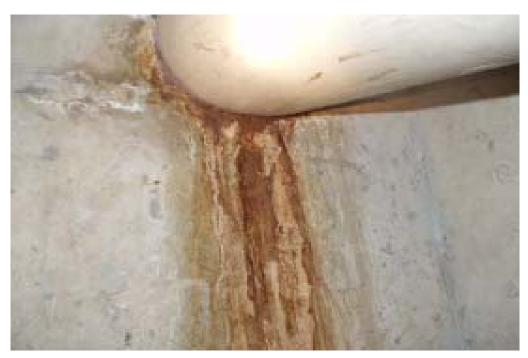

for the Application of PVG Method in the Field.

## APPENDIX B. DAMAGES IN POST-TENSIONED SYSTEMS



Figure A. Broken strands and broken ducts.



Figure B. Corroded and broken strands and broken ducts.



Figure C. Cracked ducts.



Figure D. Cracked ducts.



Figure E. Broken ducts and exposed strands.



Figure F. Broken ducts and exposed strands.



Figure G. Ducts with holes.



Figure H. Voids in tendons and corroded strands.



Figure I. Missing anchorage cap, exposed anchor head, and corroded strands.



Figure J. Loose anchorage (indicating broken strands).



Figure K. Opened grout port.



Figure L. Opened grout port, broken anchorage cap, and exposed anchorage zone.



Figure M. Standing water in the concrete box girder.



Figure N. Standing water in the concrete box girder.



Figure O. Sign of past moisture infiltration in the concrete girder, broken drainage pipe.



Figure P. Sign of past moisture infiltration in the concrete girder, broken drainage pipe.

# APPENDIX C. INSPECTION FORMS