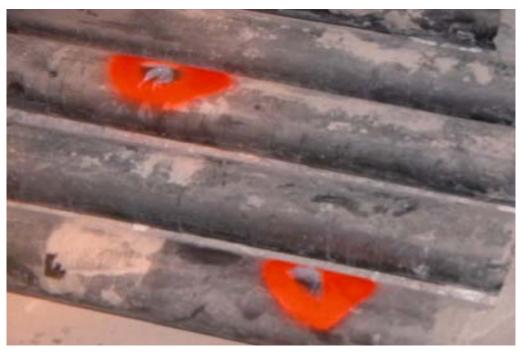

paired tendons to identify voids, if remaining. Record the observed void conditions in the repaired tendon on the repair grouting report form.
  - Submit the report to the repair program manager.



Figure A-2. Location of the End of Voids on the Detailed Inspection Sheets.



Figure A-3. (a) Air Outlet Hole for PVG Method, and (b) Pipe Saddle Tap and Ball Valve for Connecting Vacuum Safety Device and Vacuum Pump.



Figure A-4. Typical View for the Application of PVG Method in the Field.

## APPENDIX B. DAMAGES IN POST-TENSIONED SYSTEMS



Figure A. Broken strands and broken ducts.



Figure B. Corroded and broken strands and broken ducts.



Figure C. Cracked ducts.



Figure D. Cracked ducts.



Figure E. Broken ducts and exposed strands.



Figure F. Broken ducts and exposed strands.



Figure G. Ducts with holes.



Figure H. Voids in tendons and corroded strands.



Figure I. Missing anchorage cap, exposed anchor head, and corroded strands.



Figure J. Loose anchorage (indicating broken strands).



Figure K. Opened grout port.



Figure L. Opened grout port, broken anchorage cap, and exposed anchorage zone.



Figure M. Standing water in the concrete box girder.



Figure N. Standing water in the concrete box girder.



Figure O. Sign of past moisture infiltration in the concrete girder, broken drainage pipe.



Figure P. Sign of past moisture infiltration in the concrete girder, broken drainage pipe.

# APPENDIX C. INSPECTION FORMS