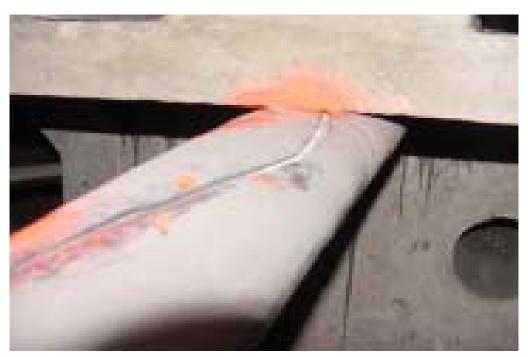

to R-11**: Evaluate the repair grouting.
  - On the following day after repair grouting, perform sounding tests on the repaired tendons to identify voids, if remaining. Record the observed void conditions in the repaired tendon on the repair grouting report form.
  - Submit the report to the repair program manager.



Figure A-2. Location of the End of Voids on the Detailed Inspection Sheets.



Figure A-3. (a) Air Outlet Hole for PVG Method, and (b) Pipe Saddle Tap and Ball Valve for Connecting Vacuum Safety Device and Vacuum Pump.



Figure A-4. Typical View for the Application of PVG Method in the Field.

## APPENDIX B. DAMAGES IN POST-TENSIONED SYSTEMS



Figure A. Broken strands and broken ducts.



Figure B. Corroded and broken strands and broken ducts.



Figure C. Cracked ducts.



Figure D. Cracked ducts.



Figure E. Broken ducts and exposed strands.



Figure F. Broken ducts and exposed strands.



Figure G. Ducts with holes.



Figure H. Voids in tendons and corroded strands.



Figure I. Missing anchorage cap, exposed anchor head, and corroded strands.



Figure J. Loose anchorage (indicating broken strands).



Figure K. Opened grout port.



Figure L. Opened grout port, broken anchorage cap, and exposed anchorage zone.



Figure M. Standing water in the concrete box girder.



Figure N. Standing water in the concrete box girder.



Figure O. Sign of past moisture infiltration in the concrete girder, broken drainage pipe.



Figure P. Sign of past moisture infiltration in the concrete girder, broken drainage pipe.

# APPENDIX C. INSPECTION FORMS