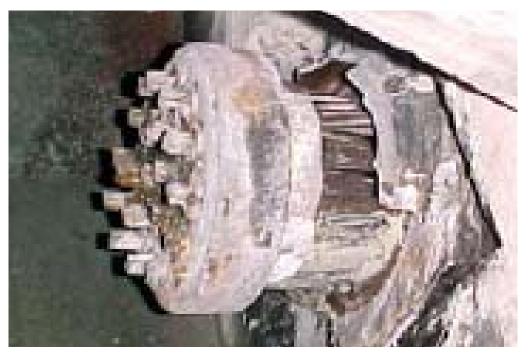

rt to the repair program manager.



Figure A-2. Location of the End of Voids on the Detailed Inspection Sheets.



Figure A-3. (a) Air Outlet Hole for PVG Method, and (b) Pipe Saddle Tap and Ball Valve for Connecting Vacuum Safety Device and Vacuum Pump.



Figure A-4. Typical View for the Application of PVG Method in the Field.

## APPENDIX B. DAMAGES IN POST-TENSIONED SYSTEMS



Figure A. Broken strands and broken ducts.



Figure B. Corroded and broken strands and broken ducts.



Figure C. Cracked ducts.



Figure D. Cracked ducts.



Figure E. Broken ducts and exposed strands.



Figure F. Broken ducts and exposed strands.



Figure G. Ducts with holes.



Figure H. Voids in tendons and corroded strands.



Figure I. Missing anchorage cap, exposed anchor head, and corroded strands.



Figure J. Loose anchorage (indicating broken strands).



Figure K. Opened grout port.



Figure L. Opened grout port, broken anchorage cap, and exposed anchorage zone.



Figure M. Standing water in the concrete box girder.



Figure N. Standing water in the concrete box girder.



Figure O. Sign of past moisture infiltration in the concrete girder, broken drainage pipe.



Figure P. Sign of past moisture infiltration in the concrete girder, broken drainage pipe.

# APPENDIX C. INSPECTION FORMS