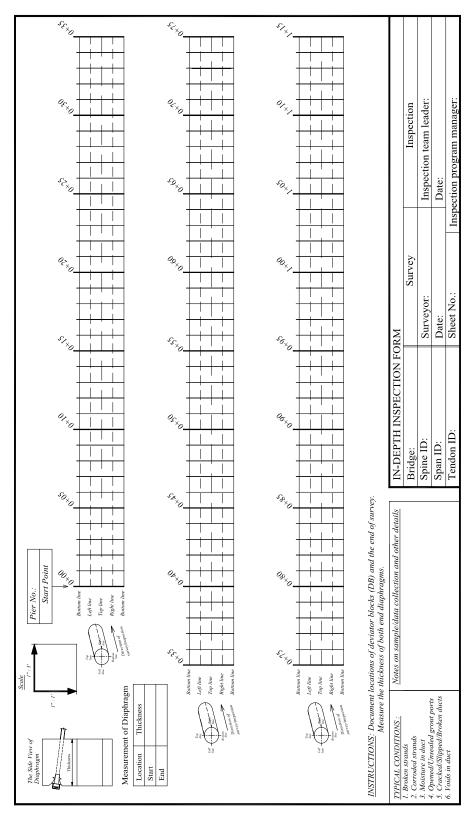

the door open) or chain and latch  |
| Oxygen meter and CO meter        |                                                              |

Table 4-1. Tools and Equipment for In-Depth Inspection.

#### 4.4 IN-DEPTH INSPECTION FORMS, TEST SAMPLES, AND REPORTS

The data from the in-depth inspection of each span should be recorded on the "in-depth inspection form." Each span inspected will require at least one form. Figure 4-1 shows a sample copy of the in-depth inspection form.

The in-depth inspection team leader will submit test samples, if any, collected during the in-depth inspection to the in-depth inspection program manager, who will then submit the test samples to the testing laboratory to obtain test results. A chain of command form shall be maintained for all the samples collected.



**Figure 4-1. In-Depth Inspection Form.** 

#### 4.5 GENERAL PROCEDURES IN IN-DEPTH INSPECTION

The in-depth inspection consists of more detailed evaluation techniques than the special inspections. These evaluation techniques include more detailed visual inspections, some with a borescope. Note that the inspection program manager is responsible for the procurement of the bridge files and records and development of the in-depth inspection strategy. It is also required that the tendons for inspection be surveyed before beginning the in-depth inspection program. The following steps provide the in-depth inspection procedures. The bulleted steps in the following discussion start with a code (e.g., I-1) that represents the corresponding box in the flowchart. The procedures for performing such