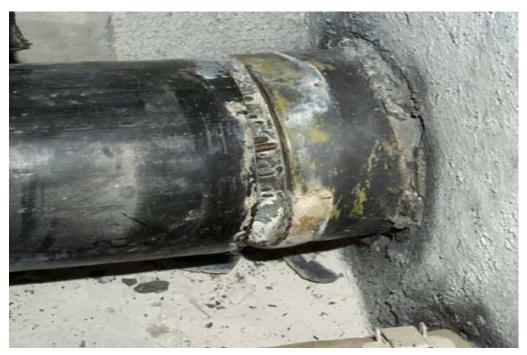

air grouting.
  - On the following day after repair grouting, perform sounding tests on the repaired tendons to identify voids, if remaining. Record the observed void conditions in the repaired tendon on the repair grouting report form.
  - Submit the report to the repair program manager.



Figure A-2. Location of the End of Voids on the Detailed Inspection Sheets.



Figure A-3. (a) Air Outlet Hole for PVG Method, and (b) Pipe Saddle Tap and Ball Valve for Connecting Vacuum Safety Device and Vacuum Pump.



Figure A-4. Typical View for the Application of PVG Method in the Field.

## APPENDIX B. DAMAGES IN POST-TENSIONED SYSTEMS



Figure A. Broken strands and broken ducts.



Figure B. Corroded and broken strands and broken ducts.



Figure C. Cracked ducts.



Figure D. Cracked ducts.



Figure E. Broken ducts and exposed strands.



Figure F. Broken ducts and exposed strands.



Figure G. Ducts with holes.



Figure H. Voids in tendons and corroded strands.



Figure I. Missing anchorage cap, exposed anchor head, and corroded strands.



Figure J. Loose anchorage (indicating broken strands).



Figure K. Opened grout port.



Figure L. Opened grout port, broken anchorage cap, and exposed anchorage zone.



Figure M. Standing water in the concrete box girder.



Figure N. Standing water in the concrete box girder.



Figure O. Sign of past moisture infiltration in the concrete girder, broken drainage pipe.



Figure P. Sign of past moisture infiltration in the concrete girder, broken drainage pipe.

# APPENDIX C. INSPECTION FORMS