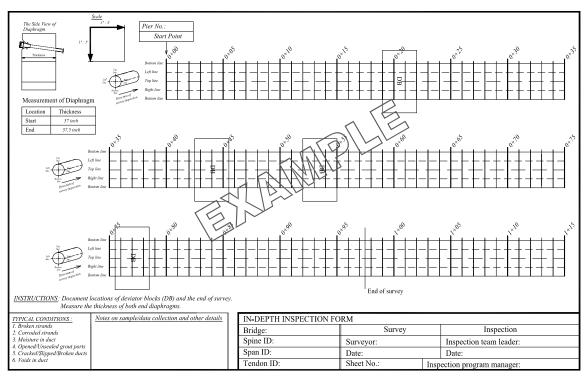

oint" in the in-depth inspection form is defined as the point at which the tendon comes out of the diaphragm. Then location of the deviator blocks from this "start point" is measured. The deviator blocks are marked on the in-depth inspection form. The total length of the tendon will be estimated by the inspection manager. The "end of survey" point is defined as the point which the far tendon enters into the concrete diaphragm. This is also marked in the in-depth inspection form. These are shown in Figure 3-4 and Figure 3-5. Considering the smooth duct surface and the lack of daylight, a yellow paint marker is recommended as the marking tool. Figure 3-6 shows the interior view of a span, after surveying.





Figure 3-4. In-Depth Inspection Sheet before Marking Location of Deviator Block.



Figure 3-5. In-Depth Inspection Sheet after Marking Location of Deviator Block.



Figure 3-6. An Isometric Interior View of a Bridge Girder (after Surveying).

# 4 IN-DEPTH INSPECTION, ANALYSIS, AND REPAIR PROGRAM

#### 4.1 INTRODUCTION AND OBJECTIVES

This in-depth inspection is intended to be performed if the special inspection program has indicated that further inspections are needed. The in-depth inspection will require more time, will be more costly, and will require larger opening holes in the ducts of PT tendons. However, this inspection will also provide qualitative information on the condition of the strands, providing relevant information on the condition of the bridge.

The objectives of the in-depth inspection program are to:

- 1. identify the type and location of damage in