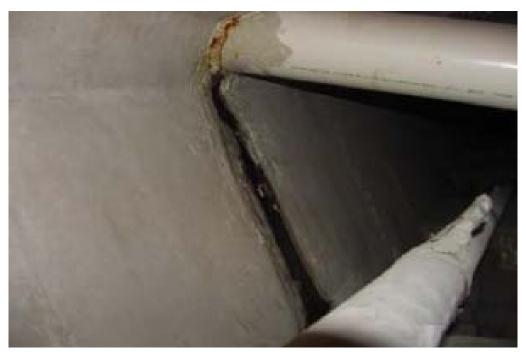

EMS



Figure A. Broken strands and broken ducts.



Figure B. Corroded and broken strands and broken ducts.



Figure C. Cracked ducts.



Figure D. Cracked ducts.



Figure E. Broken ducts and exposed strands.



Figure F. Broken ducts and exposed strands.



Figure G. Ducts with holes.



Figure H. Voids in tendons and corroded strands.



Figure I. Missing anchorage cap, exposed anchor head, and corroded strands.



Figure J. Loose anchorage (indicating broken strands).



Figure K. Opened grout port.



Figure L. Opened grout port, broken anchorage cap, and exposed anchorage zone.



Figure M. Standing water in the concrete box girder.



Figure N. Standing water in the concrete box girder.



Figure O. Sign of past moisture infiltration in the concrete girder, broken drainage pipe.



Figure P. Sign of past moisture infiltration in the concrete girder, broken drainage pipe.

# APPENDIX C. INSPECTION FORMS