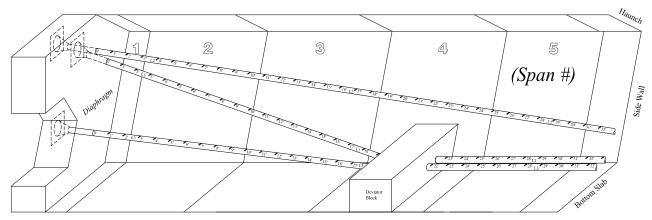

omes out of the diaphragm. Then location of the deviator blocks from this "start point" is measured. The deviator blocks are marked on the in-depth inspection form. The total length of the tendon will be estimated by the inspection manager. The "end of survey" point is defined as the point which the far tendon enters into the concrete diaphragm. This is also marked in the in-depth inspection form. These are shown in Figure 3-4 and Figure 3-5. Considering the smooth duct surface and the lack of daylight, a yellow paint marker is recommended as the marking tool. Figure 3-6 shows the interior view of a span, after surveying.





Figure 3-4. In-Depth Inspection Sheet before Marking Location of Deviator Block.



Figure 3-5. In-Depth Inspection Sheet after Marking Location of Deviator Block.



Figure 3-6. An Isometric Interior View of a Bridge Girder (after Surveying).

# 4 IN-DEPTH INSPECTION, ANALYSIS, AND REPAIR PROGRAM

#### 4.1 INTRODUCTION AND OBJECTIVES

This in-depth inspection is intended to be performed if the special inspection program has indicated that further inspections are needed. The in-depth inspection will require more time, will be more costly, and will require larger opening holes in the ducts of PT tendons. However, this inspection will also provide qualitative information on the condition of the strands, providing relevant information on the condition of the bridge.

The objectives of the in-depth inspection program are to:

- 1. identify the type and location of damage in PT systems;
- 2. identify the size and location of voids in PT systems;
- 3. ident