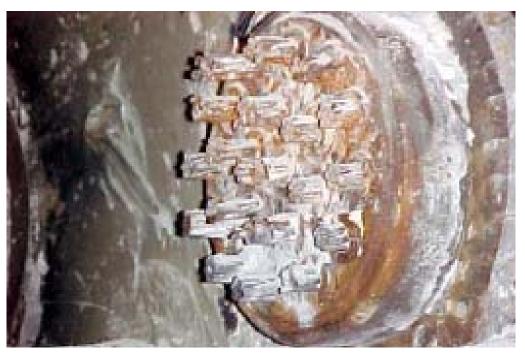

in the repaired tendon on the repair grouting report form.
  - Submit the report to the repair program manager.



Figure A-2. Location of the End of Voids on the Detailed Inspection Sheets.



Figure A-3. (a) Air Outlet Hole for PVG Method, and (b) Pipe Saddle Tap and Ball Valve for Connecting Vacuum Safety Device and Vacuum Pump.



Figure A-4. Typical View for the Application of PVG Method in the Field.

## APPENDIX B. DAMAGES IN POST-TENSIONED SYSTEMS



Figure A. Broken strands and broken ducts.



Figure B. Corroded and broken strands and broken ducts.



Figure C. Cracked ducts.



Figure D. Cracked ducts.



Figure E. Broken ducts and exposed strands.



Figure F. Broken ducts and exposed strands.



Figure G. Ducts with holes.



Figure H. Voids in tendons and corroded strands.



Figure I. Missing anchorage cap, exposed anchor head, and corroded strands.



Figure J. Loose anchorage (indicating broken strands).



Figure K. Opened grout port.



Figure L. Opened grout port, broken anchorage cap, and exposed anchorage zone.



Figure M. Standing water in the concrete box girder.



Figure N. Standing water in the concrete box girder.



Figure O. Sign of past moisture infiltration in the concrete girder, broken drainage pipe.



Figure P. Sign of past moisture infiltration in the concrete girder, broken drainage pipe.

# APPENDIX C. INSPECTION FORMS