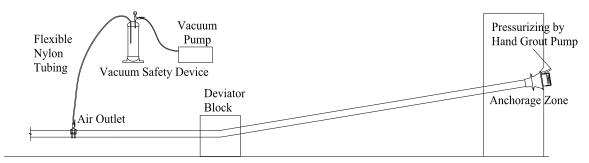

**Technical Report Documentation Page** 

|                                                                                                                                                                                                                                                                                                                                                                                                                                                                                                                                                                                                                                                                                                                                                                                                                                                                                                                                                  |                                                                                                                                                                                                                                                                                                                                                                                                            |                                                                                                                                                                                                                                                                                                                                                                                                                                                                                                                                                                                                                                                                                                                                                                                                                                                                                                                                                                                                                                                                                                                                                                                                                                                                                                                                                                                                                                                                                                                                                                                                                                                                                                                                                                                                                                                                                                                                                                                                                                                                                                                                                                                                                                                                                                                                                                                                                                      | 10                                                                                                                                                                                                                                                                                                                                                                                                                                                                                                                                                                                                                                                                                                                                                                                                                                                                                                                                                                                                                                                                                                                                                                                                                                                                                                                                                                                                                                                                                                                                                                                                                                                                                                                                                                                                                                                                                                                                                                                                                                                                                                                                                                                                                                                                                                                                                                                                           | echnical Report Documentation Pag                                                                                                                                                                                                                                                                                                                                                                                                             |
|--------------------------------------------------------------------------------------------------------------------------------------------------------------------------------------------------------------------------------------------------------------------------------------------------------------------------------------------------------------------------------------------------------------------------------------------------------------------------------------------------------------------------------------------------------------------------------------------------------------------------------------------------------------------------------------------------------------------------------------------------------------------------------------------------------------------------------------------------------------------------------------------------------------------------------------------------|------------------------------------------------------------------------------------------------------------------------------------------------------------------------------------------------------------------------------------------------------------------------------------------------------------------------------------------------------------------------------------------------------------|--------------------------------------------------------------------------------------------------------------------------------------------------------------------------------------------------------------------------------------------------------------------------------------------------------------------------------------------------------------------------------------------------------------------------------------------------------------------------------------------------------------------------------------------------------------------------------------------------------------------------------------------------------------------------------------------------------------------------------------------------------------------------------------------------------------------------------------------------------------------------------------------------------------------------------------------------------------------------------------------------------------------------------------------------------------------------------------------------------------------------------------------------------------------------------------------------------------------------------------------------------------------------------------------------------------------------------------------------------------------------------------------------------------------------------------------------------------------------------------------------------------------------------------------------------------------------------------------------------------------------------------------------------------------------------------------------------------------------------------------------------------------------------------------------------------------------------------------------------------------------------------------------------------------------------------------------------------------------------------------------------------------------------------------------------------------------------------------------------------------------------------------------------------------------------------------------------------------------------------------------------------------------------------------------------------------------------------------------------------------------------------------------------------------------------------|--------------------------------------------------------------------------------------------------------------------------------------------------------------------------------------------------------------------------------------------------------------------------------------------------------------------------------------------------------------------------------------------------------------------------------------------------------------------------------------------------------------------------------------------------------------------------------------------------------------------------------------------------------------------------------------------------------------------------------------------------------------------------------------------------------------------------------------------------------------------------------------------------------------------------------------------------------------------------------------------------------------------------------------------------------------------------------------------------------------------------------------------------------------------------------------------------------------------------------------------------------------------------------------------------------------------------------------------------------------------------------------------------------------------------------------------------------------------------------------------------------------------------------------------------------------------------------------------------------------------------------------------------------------------------------------------------------------------------------------------------------------------------------------------------------------------------------------------------------------------------------------------------------------------------------------------------------------------------------------------------------------------------------------------------------------------------------------------------------------------------------------------------------------------------------------------------------------------------------------------------------------------------------------------------------------------------------------------------------------------------------------------------------------|-----------------------------------------------------------------------------------------------------------------------------------------------------------------------------------------------------------------------------------------------------------------------------------------------------------------------------------------------------------------------------------------------------------------------------------------------|
| 1. Report No.                                                                                                                                                                                                                                                                                                                                                                                                                                                                                                                                                                                                                                                                                                                                                                                                                                                                                                                                    | 2. Government Acce                                                                                                                                                                                                                                                                                                                                                                                         | ession No.                                                                                                                                                                                                                                                                                                                                                                                                                                                                                                                                                                                                                                                                                                                                                                                                                                                                                                                                                                                                                                                                                                                                                                                                                                                                                                                                                                                                                                                                                                                                                                                                                                                                                                                                                                                                                                                                                                                                                                                                                                                                                                                                                                                                                                                                                                                                                                                                                           | 3. Recipient's Catalo                                                                                                                                                                                                                                                                                                                                                                                                                                                                                                                                                                                                                                                                                                                                                                                                                                                                                                                                                                                                                                                                                                                                                                                                                                                                                                                                                                                                                                                                                                                                                                                                                                                                                                                                                                                                                                                                                                                                                                                                                                                                                                                                                                                                                                                                                                                                                                                        | g No.                                                                                                                                                                                                                                                                                                                                                                                                                                         |
| FHWA/TX-09/0-4588-2<br>4. Title and Subtitle                                                                                                                                                                                                                                                                                                                                                                                                                                                                                                                                                                                                                                                                                                                                                                                                                                                                                                     |                                                                                                                                                                                                                                                                                                                                                                                                            |                                                                                                                                                                                                                                                                                                                                                                                                                                                                                                                                                                                                                                                                                                                                                                                                                                                                                                                                                                                                                                                                                                                                                                                                                                                                                                                                                                                                                                                                                                                                                                                                                                                                                                                                                                                                                                                                                                                                                                                                                                                                                                                                                                                                                                                                                                                                                                                                                                      |                                                                                                                                                                                                                                                                                                                                                                                                                                                                                                                                                                                                                                                                                                                                                                                                                                                                                                                                                                                                                                                                                                                                                                                                                                                                                                                                                                                                                                                                                                                                                                                                                                                                                                                                                                                                                                                                                                                                                                                                                                                                                                                                                                                                                                                                                                                                                                                                              |                                                                                                                                                                                                                                                                                                                                                                                                                                               |
| EFFECT OF VOIDS IN GROUTE                                                                                                                                                                                                                                                                                                                                                                                                                                                                                                                                                                                                                                                                                                                                                                                                                                                                                                                        | D DOST TENSIO                                                                                                                                                                                                                                                                                                                                                                                              | NED                                                                                                                                                                                                                                                                                                                                                                                                                                                                                                                                                                                                                                                                                                                                                                                                                                                                                                                                                                                                                                                                                                                                                                                                                                                                                                                                                                                                                                                                                                                                                                                                                                                                                                                                                                                                                                                                                                                                                                                                                                                                                                                                                                                                                                                                                                                                                                                                                                  | 5. Report Date<br>February 2009                                                                                                                                                                                                                                                                                                                                                                                                                                                                                                                                                                                                                                                                                                                                                                                                                                                                                                                                                                                                                                                                                                                                                                                                                                                                                                                                                                                                                                                                                                                                                                                                                                                                                                                                                                                                                                                                                                                                                                                                                                                                                                                                                                                                                                                                                                                                                                              | )                                                                                                                                                                                                                                                                                                                                                                                                                                             |
| CONCRETE BRIDGE CONSTRU                                                                                                                                                                                                                                                                                                                                                                                                                                                                                                                                                                                                                                                                                                                                                                                                                                                                                                                          |                                                                                                                                                                                                                                                                                                                                                                                                            |                                                                                                                                                                                                                                                                                                                                                                                                                                                                                                                                                                                                                                                                                                                                                                                                                                                                                                                                                                                                                                                                                                                                                                                                                                                                                                                                                                                                                                                                                                                                                                                                                                                                                                                                                                                                                                                                                                                                                                                                                                                                                                                                                                                                                                                                                                                                                                                                                                      |                                                                                                                                                                                                                                                                                                                                                                                                                                                                                                                                                                                                                                                                                                                                                                                                                                                                                                                                                                                                                                                                                                                                                                                                                                                                                                                                                                                                                                                                                                                                                                                                                                                                                                                                                                                                                                                                                                                                                                                                                                                                                                                                                                                                                                                                                                                                                                                                              |                                                                                                                                                                                                                                                                                                                                                                                                                                               |
|                                                                                                                                                                                                                                                                                                                                                                                                                                                                                                                                                                                                                                                                                                                                                                                                                                                                                                                                                  |                                                                                                                                                                                                                                                                                                                                                                                                            |                                                                                                                                                                                                                                                                                                                                                                                                                                                                                                                                                                                                                                                                                                                                                                                                                                                                                                                                                                                                                                                                                                                                                                                                                                                                                                                                                                                                                                                                                                                                                                                                                                                                                                                                                                                                                                                                                                                                                                                                                                                                                                                                                                                                                                                                                                                                                                                                                                      | Published: No<br>6. Performing Organ                                                                                                                                                                                                                                                                                                                                                                                                                                                                                                                                                                                                                                                                                                                                                                                                                                                                                                                                                                                                                                                                                                                                                                                                                                                                                                                                                                                                                                                                                                                                                                                                                                                                                                                                                                                                                                                                                                                                                                                                                                                                                                                                                                                                                                                                                                                                                                         |                                                                                                                                                                                                                                                                                                                                                                                                                                               |
| REPAIR MANUAL FOR EXTERN                                                                                                                                                                                                                                                                                                                                                                                                                                                                                                                                                                                                                                                                                                                                                                                                                                                                                                                         |                                                                                                                                                                                                                                                                                                                                                                                                            | N                                                                                                                                                                                                                                                                                                                                                                                                                                                                                                                                                                                                                                                                                                                                                                                                                                                                                                                                                                                                                                                                                                                                                                                                                                                                                                                                                                                                                                                                                                                                                                                                                                                                                                                                                                                                                                                                                                                                                                                                                                                                                                                                                                                                                                                                                                                                                                                                                                    | 0. Ferforning Organ                                                                                                                                                                                                                                                                                                                                                                                                                                                                                                                                                                                                                                                                                                                                                                                                                                                                                                                                                                                                                                                                                                                                                                                                                                                                                                                                                                                                                                                                                                                                                                                                                                                                                                                                                                                                                                                                                                                                                                                                                                                                                                                                                                                                                                                                                                                                                                                          |                                                                                                                                                                                                                                                                                                                                                                                                                                               |
| SEGMENTAL, POST-TENSIONE                                                                                                                                                                                                                                                                                                                                                                                                                                                                                                                                                                                                                                                                                                                                                                                                                                                                                                                         | D BRIDGES                                                                                                                                                                                                                                                                                                                                                                                                  |                                                                                                                                                                                                                                                                                                                                                                                                                                                                                                                                                                                                                                                                                                                                                                                                                                                                                                                                                                                                                                                                                                                                                                                                                                                                                                                                                                                                                                                                                                                                                                                                                                                                                                                                                                                                                                                                                                                                                                                                                                                                                                                                                                                                                                                                                                                                                                                                                                      |                                                                                                                                                                                                                                                                                                                                                                                                                                                                                                                                                                                                                                                                                                                                                                                                                                                                                                                                                                                                                                                                                                                                                                                                                                                                                                                                                                                                                                                                                                                                                                                                                                                                                                                                                                                                                                                                                                                                                                                                                                                                                                                                                                                                                                                                                                                                                                                                              |                                                                                                                                                                                                                                                                                                                                                                                                                                               |
| 7. Author(s)                                                                                                                                                                                                                                                                                                                                                                                                                                                                                                                                                                                                                                                                                                                                                                                                                                                                                                                                     |                                                                                                                                                                                                                                                                                                                                                                                                            |                                                                                                                                                                                                                                                                                                                                                                                                                                                                                                                                                                                                                                                                                                                                                                                                                                                                                                                                                                                                                                                                                                                                                                                                                                                                                                                                                                                                                                                                                                                                                                                                                                                                                                                                                                                                                                                                                                                                                                                                                                                                                                                                                                                                                                                                                                                                                                                                                                      | 8. Performing Organ                                                                                                                                                                                                                                                                                                                                                                                                                                                                                                                                                                                                                                                                                                                                                                                                                                                                                                                                                                                                                                                                                                                                                                                                                                                                                                                                                                                                                                                                                                                                                                                                                                                                                                                                                                                                                                                                                                                                                                                                                                                                                                                                                                                                                                                                                                                                                                                          | ization Report No                                                                                                                                                                                                                                                                                                                                                                                                                             |
| David Trejo, Seok Been Im, Radhal                                                                                                                                                                                                                                                                                                                                                                                                                                                                                                                                                                                                                                                                                                                                                                                                                                                                                                                | krishna G. Pillai.                                                                                                                                                                                                                                                                                                                                                                                         |                                                                                                                                                                                                                                                                                                                                                                                                                                                                                                                                                                                                                                                                                                                                                                                                                                                                                                                                                                                                                                                                                                                                                                                                                                                                                                                                                                                                                                                                                                                                                                                                                                                                                                                                                                                                                                                                                                                                                                                                                                                                                                                                                                                                                                                                                                                                                                                                                                      | Report 0-4588                                                                                                                                                                                                                                                                                                                                                                                                                                                                                                                                                                                                                                                                                                                                                                                                                                                                                                                                                                                                                                                                                                                                                                                                                                                                                                                                                                                                                                                                                                                                                                                                                                                                                                                                                                                                                                                                                                                                                                                                                                                                                                                                                                                                                                                                                                                                                                                                |                                                                                                                                                                                                                                                                                                                                                                                                                                               |
| Mary Beth D. Hueste, Paolo Gardon                                                                                                                                                                                                                                                                                                                                                                                                                                                                                                                                                                                                                                                                                                                                                                                                                                                                                                                |                                                                                                                                                                                                                                                                                                                                                                                                            | us and                                                                                                                                                                                                                                                                                                                                                                                                                                                                                                                                                                                                                                                                                                                                                                                                                                                                                                                                                                                                                                                                                                                                                                                                                                                                                                                                                                                                                                                                                                                                                                                                                                                                                                                                                                                                                                                                                                                                                                                                                                                                                                                                                                                                                                                                                                                                                                                                                               | · · · · · · · · · · · · · · · · · · ·                                                                                                                                                                                                                                                                                                                                                                                                                                                                                                                                                                                                                                                                                                                                                                                                                                                                                                                                                                                                                                                                                                                                                                                                                                                                                                                                                                                                                                                                                                                                                                                                                                                                                                                                                                                                                                                                                                                                                                                                                                                                                                                                                                                                                                                                                                                                                                        |                                                                                                                                                                                                                                                                                                                                                                                                                                               |
| Michael Gamble                                                                                                                                                                                                                                                                                                                                                                                                                                                                                                                                                                                                                                                                                                                                                                                                                                                                                                                                   |                                                                                                                                                                                                                                                                                                                                                                                                            | us, una                                                                                                                                                                                                                                                                                                                                                                                                                                                                                                                                                                                                                                                                                                                                                                                                                                                                                                                                                                                                                                                                                                                                                                                                                                                                                                                                                                                                                                                                                                                                                                                                                                                                                                                                                                                                                                                                                                                                                                                                                                                                                                                                                                                                                                                                                                                                                                                                                              |                                                                                                                                                                                                                                                                                                                                                                                                                                                                                                                                                                                                                                                                                                                                                                                                                                                                                                                                                                                                                                                                                                                                                                                                                                                                                                                                                                                                                                                                                                                                                                                                                                                                                                                                                                                                                                                                                                                                                                                                                                                                                                                                                                                                                                                                                                                                                                                                              |                                                                                                                                                                                                                                                                                                                                                                                                                                               |
| <ul> <li>Performing Organization Name and Address</li> </ul>                                                                                                                                                                                                                                                                                                                                                                                                                                                                                                                                                                                                                                                                                                                                                                                                                                                                                     |                                                                                                                                                                                                                                                                                                                                                                                                            |                                                                                                                                                                                                                                                                                                                                                                                                                                                                                                                                                                                                                                                                                                                                                                                                                                                                                                                                                                                                                                                                                                                                                                                                                                                                                                                                                                                                                                                                                                                                                                                                                                                                                                                                                                                                                                                                                                                                                                                                                                                                                                                                                                                                                                                                                                                                                                                                                                      | 10. Work Unit No. (                                                                                                                                                                                                                                                                                                                                                                                                                                                                                                                                                                                                                                                                                                                                                                                                                                                                                                                                                                                                                                                                                                                                                                                                                                                                                                                                                                                                                                                                                                                                                                                                                                                                                                                                                                                                                                                                                                                                                                                                                                                                                                                                                                                                                                                                                                                                                                                          | TRAIS)                                                                                                                                                                                                                                                                                                                                                                                                                                        |
| Texas Transportation Institute                                                                                                                                                                                                                                                                                                                                                                                                                                                                                                                                                                                                                                                                                                                                                                                                                                                                                                                   |                                                                                                                                                                                                                                                                                                                                                                                                            |                                                                                                                                                                                                                                                                                                                                                                                                                                                                                                                                                                                                                                                                                                                                                                                                                                                                                                                                                                                                                                                                                                                                                                                                                                                                                                                                                                                                                                                                                                                                                                                                                                                                                                                                                                                                                                                                                                                                                                                                                                                                                                                                                                                                                                                                                                                                                                                                                                      |                                                                                                                                                                                                                                                                                                                                                                                                                                                                                                                                                                                                                                                                                                                                                                                                                                                                                                                                                                                                                                                                                                                                                                                                                                                                                                                                                                                                                                                                                                                                                                                                                                                                                                                                                                                                                                                                                                                                                                                                                                                                                                                                                                                                                                                                                                                                                                                                              |                                                                                                                                                                                                                                                                                                                                                                                                                                               |
| The Texas A&M University System                                                                                                                                                                                                                                                                                                                                                                                                                                                                                                                                                                                                                                                                                                                                                                                                                                                                                                                  | ı                                                                                                                                                                                                                                                                                                                                                                                                          |                                                                                                                                                                                                                                                                                                                                                                                                                                                                                                                                                                                                                                                                                                                                                                                                                                                                                                                                                                                                                                                                                                                                                                                                                                                                                                                                                                                                                                                                                                                                                                                                                                                                                                                                                                                                                                                                                                                                                                                                                                                                                                                                                                                                                                                                                                                                                                                                                                      | 11. Contract or Gran                                                                                                                                                                                                                                                                                                                                                                                                                                                                                                                                                                                                                                                                                                                                                                                                                                                                                                                                                                                                                                                                                                                                                                                                                                                                                                                                                                                                                                                                                                                                                                                                                                                                                                                                                                                                                                                                                                                                                                                                                                                                                                                                                                                                                                                                                                                                                                                         | t No.                                                                                                                                                                                                                                                                                                                                                                                                                                         |
| College Station, Texas 77843-3135                                                                                                                                                                                                                                                                                                                                                                                                                                                                                                                                                                                                                                                                                                                                                                                                                                                                                                                |                                                                                                                                                                                                                                                                                                                                                                                                            |                                                                                                                                                                                                                                                                                                                                                                                                                                                                                                                                                                                                                                                                                                                                                                                                                                                                                                                                                                                                                                                                                                                                                                                                                                                                                                                                                                                                                                                                                                                                                                                                                                                                                                                                                                                                                                                                                                                                                                                                                                                                                                                                                                                                                                                                                                                                                                                                                                      | Project 0-4588                                                                                                                                                                                                                                                                                                                                                                                                                                                                                                                                                                                                                                                                                                                                                                                                                                                                                                                                                                                                                                                                                                                                                                                                                                                                                                                                                                                                                                                                                                                                                                                                                                                                                                                                                                                                                                                                                                                                                                                                                                                                                                                                                                                                                                                                                                                                                                                               | 3                                                                                                                                                                                                                                                                                                                                                                                                                                             |
| 12. Sponsoring Agency Name and Address                                                                                                                                                                                                                                                                                                                                                                                                                                                                                                                                                                                                                                                                                                                                                                                                                                                                                                           | )                                                                                                                                                                                                                                                                                                                                                                                                          |                                                                                                                                                                                                                                                                                                                                                                                                                                                                                                                                                                                                                                                                                                                                                                                                                                                                                                                                                                                                                                                                                                                                                                                                                                                                                                                                                                                                                                                                                                                                                                                                                                                                                                                                                                                                                                                                                                                                                                                                                                                                                                                                                                                                                                                                                                                                                                                                                                      | 13. Type of Report a                                                                                                                                                                                                                                                                                                                                                                                                                                                                                                                                                                                                                                                                                                                                                                                                                                                                                                                                                                                                                                                                                                                                                                                                                                                                                                                                                                                                                                                                                                                                                                                                                                                                                                                                                                                                                                                                                                                                                                                                                                                                                                                                                                                                                                                                                                                                                                                         |                                                                                                                                                                                                                                                                                                                                                                                                                                               |
| Texas Department of Transportation                                                                                                                                                                                                                                                                                                                                                                                                                                                                                                                                                                                                                                                                                                                                                                                                                                                                                                               | n                                                                                                                                                                                                                                                                                                                                                                                                          |                                                                                                                                                                                                                                                                                                                                                                                                                                                                                                                                                                                                                                                                                                                                                                                                                                                                                                                                                                                                                                                                                                                                                                                                                                                                                                                                                                                                                                                                                                                                                                                                                                                                                                                                                                                                                                                                                                                                                                                                                                                                                                                                                                                                                                                                                                                                                                                                                                      | Technical Rep                                                                                                                                                                                                                                                                                                                                                                                                                                                                                                                                                                                                                                                                                                                                                                                                                                                                                                                                                                                                                                                                                                                                                                                                                                                                                                                                                                                                                                                                                                                                                                                                                                                                                                                                                                                                                                                                                                                                                                                                                                                                                                                                                                                                                                                                                                                                                                                                |                                                                                                                                                                                                                                                                                                                                                                                                                                               |
| Research and Technology Impleme                                                                                                                                                                                                                                                                                                                                                                                                                                                                                                                                                                                                                                                                                                                                                                                                                                                                                                                  |                                                                                                                                                                                                                                                                                                                                                                                                            |                                                                                                                                                                                                                                                                                                                                                                                                                                                                                                                                                                                                                                                                                                                                                                                                                                                                                                                                                                                                                                                                                                                                                                                                                                                                                                                                                                                                                                                                                                                                                                                                                                                                                                                                                                                                                                                                                                                                                                                                                                                                                                                                                                                                                                                                                                                                                                                                                                      | 1                                                                                                                                                                                                                                                                                                                                                                                                                                                                                                                                                                                                                                                                                                                                                                                                                                                                                                                                                                                                                                                                                                                                                                                                                                                                                                                                                                                                                                                                                                                                                                                                                                                                                                                                                                                                                                                                                                                                                                                                                                                                                                                                                                                                                                                                                                                                                                                                            | 03 – August 2008                                                                                                                                                                                                                                                                                                                                                                                                                              |
| P. O. Box 5080                                                                                                                                                                                                                                                                                                                                                                                                                                                                                                                                                                                                                                                                                                                                                                                                                                                                                                                                   |                                                                                                                                                                                                                                                                                                                                                                                                            |                                                                                                                                                                                                                                                                                                                                                                                                                                                                                                                                                                                                                                                                                                                                                                                                                                                                                                                                                                                                                                                                                                                                                                                                                                                                                                                                                                                                                                                                                                                                                                                                                                                                                                                                                                                                                                                                                                                                                                                                                                                                                                                                                                                                                                                                                                                                                                                                                                      | 14. Sponsoring Ager                                                                                                                                                                                                                                                                                                                                                                                                                                                                                                                                                                                                                                                                                                                                                                                                                                                                                                                                                                                                                                                                                                                                                                                                                                                                                                                                                                                                                                                                                                                                                                                                                                                                                                                                                                                                                                                                                                                                                                                                                                                                                                                                                                                                                                                                                                                                                                                          |                                                                                                                                                                                                                                                                                                                                                                                                                                               |
|                                                                                                                                                                                                                                                                                                                                                                                                                                                                                                                                                                                                                                                                                                                                                                                                                                                                                                                                                  |                                                                                                                                                                                                                                                                                                                                                                                                            |                                                                                                                                                                                                                                                                                                                                                                                                                                                                                                                                                                                                                                                                                                                                                                                                                                                                                                                                                                                                                                                                                                                                                                                                                                                                                                                                                                                                                                                                                                                                                                                                                                                                                                                                                                                                                                                                                                                                                                                                                                                                                                                                                                                                                                                                                                                                                                                                                                      |                                                                                                                                                                                                                                                                                                                                                                                                                                                                                                                                                                                                                                                                                                                                                                                                                                                                                                                                                                                                                                                                                                                                                                                                                                                                                                                                                                                                                                                                                                                                                                                                                                                                                                                                                                                                                                                                                                                                                                                                                                                                                                                                                                                                                                                                                                                                                                                                              |                                                                                                                                                                                                                                                                                                                                                                                                                                               |
| Austin, Texas 78763-5080 15. Supplementary Notes                                                                                                                                                                                                                                                                                                                                                                                                                                                                                                                                                                                                                                                                                                                                                                                                                                                                                                 |                                                                                                                                                                                                                                                                                                                                                                                                            |                                                                                                                                                                                                                                                                                                                                                                                                                                                                                                                                                                                                                                                                                                                                                                                                                                                                                                                                                                                                                                                                                                                                                                                                                                                                                                                                                                                                                                                                                                                                                                                                                                                                                                                                                                                                                                                                                                                                                                                                                                                                                                                                                                                                                                                                                                                                                                                                                                      |                                                                                                                                                                                                                                                                                                                                                                                                                                                                                                                                                                                                                                                                                                                                                                                                                                                                                                                                                                                                                                                                                                                                                                                                                                                                                                                                                                                                                                                                                                                                                                                                                                                                                                                                                                                                                                                                                                                                                                                                                                                                                                                                                                                                                                                                                                                                                                                                              |                                                                                                                                                                                                                                                                                                                                                                                                                                               |
| Project performed in cooperation w                                                                                                                                                                                                                                                                                                                                                                                                                                                                                                                                                                                                                                                                                                                                                                                                                                                                                                               | ith the Texas Den                                                                                                                                                                                                                                                                                                                                                                                          | artment of Trans                                                                                                                                                                                                                                                                                                                                                                                                                                                                                                                                                                                                                                                                                                                                                                                                                                                                                                                                                                                                                                                                                                                                                                                                                                                                                                                                                                                                                                                                                                                                                                                                                                                                                                                                                                                                                                                                                                                                                                                                                                                                                                                                                                                                                                                                                                                                                                                                                     | sportation and the                                                                                                                                                                                                                                                                                                                                                                                                                                                                                                                                                                                                                                                                                                                                                                                                                                                                                                                                                                                                                                                                                                                                                                                                                                                                                                                                                                                                                                                                                                                                                                                                                                                                                                                                                                                                                                                                                                                                                                                                                                                                                                                                                                                                                                                                                                                                                                                           | e Federal Highway                                                                                                                                                                                                                                                                                                                                                                                                                             |
|                                                                                                                                                                                                                                                                                                                                                                                                                                                                                                                                                                                                                                                                                                                                                                                                                                                                                                                                                  | in the read Dept                                                                                                                                                                                                                                                                                                                                                                                           | artificant of frame                                                                                                                                                                                                                                                                                                                                                                                                                                                                                                                                                                                                                                                                                                                                                                                                                                                                                                                                                                                                                                                                                                                                                                                                                                                                                                                                                                                                                                                                                                                                                                                                                                                                                                                                                                                                                                                                                                                                                                                                                                                                                                                                                                                                                                                                                                                                                                                                                  | sportation and the                                                                                                                                                                                                                                                                                                                                                                                                                                                                                                                                                                                                                                                                                                                                                                                                                                                                                                                                                                                                                                                                                                                                                                                                                                                                                                                                                                                                                                                                                                                                                                                                                                                                                                                                                                                                                                                                                                                                                                                                                                                                                                                                                                                                                                                                                                                                                                                           | redefai ingilway                                                                                                                                                                                                                                                                                                                                                                                                                              |
| 5 1 1                                                                                                                                                                                                                                                                                                                                                                                                                                                                                                                                                                                                                                                                                                                                                                                                                                                                                                                                            |                                                                                                                                                                                                                                                                                                                                                                                                            |                                                                                                                                                                                                                                                                                                                                                                                                                                                                                                                                                                                                                                                                                                                                                                                                                                                                                                                                                                                                                                                                                                                                                                                                                                                                                                                                                                                                                                                                                                                                                                                                                                                                                                                                                                                                                                                                                                                                                                                                                                                                                                                                                                                                                                                                                                                                                                                                                                      |                                                                                                                                                                                                                                                                                                                                                                                                                                                                                                                                                                                                                                                                                                                                                                                                                                                                                                                                                                                                                                                                                                                                                                                                                                                                                                                                                                                                                                                                                                                                                                                                                                                                                                                                                                                                                                                                                                                                                                                                                                                                                                                                                                                                                                                                                                                                                                                                              |                                                                                                                                                                                                                                                                                                                                                                                                                                               |
| Administration.                                                                                                                                                                                                                                                                                                                                                                                                                                                                                                                                                                                                                                                                                                                                                                                                                                                                                                                                  |                                                                                                                                                                                                                                                                                                                                                                                                            | - 1 Comonto Da                                                                                                                                                                                                                                                                                                                                                                                                                                                                                                                                                                                                                                                                                                                                                                                                                                                                                                                                                                                                                                                                                                                                                                                                                                                                                                                                                                                                                                                                                                                                                                                                                                                                                                                                                                                                                                                                                                                                                                                                                                                                                                                                                                                                                                                                                                                                                                                                                       | : 1 C                                                                                                                                                                                                                                                                                                                                                                                                                                                                                                                                                                                                                                                                                                                                                                                                                                                                                                                                                                                                                                                                                                                                                                                                                                                                                                                                                                                                                                                                                                                                                                                                                                                                                                                                                                                                                                                                                                                                                                                                                                                                                                                                                                                                                                                                                                                                                                                                        |                                                                                                                                                                                                                                                                                                                                                                                                                                               |
| Administration.<br>Project Title: Effect of Voids in Gro                                                                                                                                                                                                                                                                                                                                                                                                                                                                                                                                                                                                                                                                                                                                                                                                                                                                                         |                                                                                                                                                                                                                                                                                                                                                                                                            | ned Concrete Br                                                                                                                                                                                                                                                                                                                                                                                                                                                                                                                                                                                                                                                                                                                                                                                                                                                                                                                                                                                                                                                                                                                                                                                                                                                                                                                                                                                                                                                                                                                                                                                                                                                                                                                                                                                                                                                                                                                                                                                                                                                                                                                                                                                                                                                                                                                                                                                                                      | idge Construction                                                                                                                                                                                                                                                                                                                                                                                                                                                                                                                                                                                                                                                                                                                                                                                                                                                                                                                                                                                                                                                                                                                                                                                                                                                                                                                                                                                                                                                                                                                                                                                                                                                                                                                                                                                                                                                                                                                                                                                                                                                                                                                                                                                                                                                                                                                                                                                            | n                                                                                                                                                                                                                                                                                                                                                                                                                                             |
| Administration.<br>Project Title: Effect of Voids in Gro<br>URL: <u>http://tti.tamu.edu/documents</u>                                                                                                                                                                                                                                                                                                                                                                                                                                                                                                                                                                                                                                                                                                                                                                                                                                            |                                                                                                                                                                                                                                                                                                                                                                                                            | ned Concrete Br                                                                                                                                                                                                                                                                                                                                                                                                                                                                                                                                                                                                                                                                                                                                                                                                                                                                                                                                                                                                                                                                                                                                                                                                                                                                                                                                                                                                                                                                                                                                                                                                                                                                                                                                                                                                                                                                                                                                                                                                                                                                                                                                                                                                                                                                                                                                                                                                                      | idge Construction                                                                                                                                                                                                                                                                                                                                                                                                                                                                                                                                                                                                                                                                                                                                                                                                                                                                                                                                                                                                                                                                                                                                                                                                                                                                                                                                                                                                                                                                                                                                                                                                                                                                                                                                                                                                                                                                                                                                                                                                                                                                                                                                                                                                                                                                                                                                                                                            | n                                                                                                                                                                                                                                                                                                                                                                                                                                             |
| Administration.<br>Project Title: Effect of Voids in Gro<br>URL: <u>http://tti.tamu.edu/documents</u><br>16. Abstract                                                                                                                                                                                                                                                                                                                                                                                                                                                                                                                                                                                                                                                                                                                                                                                                                            | <u>/0-4588-2.pdf</u>                                                                                                                                                                                                                                                                                                                                                                                       |                                                                                                                                                                                                                                                                                                                                                                                                                                                                                                                                                                                                                                                                                                                                                                                                                                                                                                                                                                                                                                                                                                                                                                                                                                                                                                                                                                                                                                                                                                                                                                                                                                                                                                                                                                                                                                                                                                                                                                                                                                                                                                                                                                                                                                                                                                                                                                                                                                      |                                                                                                                                                                                                                                                                                                                                                                                                                                                                                                                                                                                                                                                                                                                                                                                                                                                                                                                                                                                                                                                                                                                                                                                                                                                                                                                                                                                                                                                                                                                                                                                                                                                                                                                                                                                                                                                                                                                                                                                                                                                                                                                                                                                                                                                                                                                                                                                                              |                                                                                                                                                                                                                                                                                                                                                                                                                                               |
| Administration.<br>Project Title: Effect of Voids in Gro<br>URL: <u>http://tti.tamu.edu/documents</u><br><sup>16. Abstract</sup><br>Segmental, post-tensioned (PT) brid                                                                                                                                                                                                                                                                                                                                                                                                                                                                                                                                                                                                                                                                                                                                                                          | <u>/0-4588-2.pdf</u><br>lges are major stru                                                                                                                                                                                                                                                                                                                                                                | ictures that carry                                                                                                                                                                                                                                                                                                                                                                                                                                                                                                                                                                                                                                                                                                                                                                                                                                                                                                                                                                                                                                                                                                                                                                                                                                                                                                                                                                                                                                                                                                                                                                                                                                                                                                                                                                                                                                                                                                                                                                                                                                                                                                                                                                                                                                                                                                                                                                                                                   | y significant traff                                                                                                                                                                                                                                                                                                                                                                                                                                                                                                                                                                                                                                                                                                                                                                                                                                                                                                                                                                                                                                                                                                                                                                                                                                                                                                                                                                                                                                                                                                                                                                                                                                                                                                                                                                                                                                                                                                                                                                                                                                                                                                                                                                                                                                                                                                                                                                                          | ic. These bridges are                                                                                                                                                                                                                                                                                                                                                                                                                         |
| Administration.<br>Project Title: Effect of Voids in Gro<br><u>URL: http://tti.tamu.edu/documents</u><br><sup>16. Abstract</sup><br>Segmental, post-tensioned (PT) brid<br>designed and constructed because th                                                                                                                                                                                                                                                                                                                                                                                                                                                                                                                                                                                                                                                                                                                                   | /0-4588-2.pdf<br>lges are major struney are economica                                                                                                                                                                                                                                                                                                                                                      | actures that carry                                                                                                                                                                                                                                                                                                                                                                                                                                                                                                                                                                                                                                                                                                                                                                                                                                                                                                                                                                                                                                                                                                                                                                                                                                                                                                                                                                                                                                                                                                                                                                                                                                                                                                                                                                                                                                                                                                                                                                                                                                                                                                                                                                                                                                                                                                                                                                                                                   | y significant traff<br>ong distances. In                                                                                                                                                                                                                                                                                                                                                                                                                                                                                                                                                                                                                                                                                                                                                                                                                                                                                                                                                                                                                                                                                                                                                                                                                                                                                                                                                                                                                                                                                                                                                                                                                                                                                                                                                                                                                                                                                                                                                                                                                                                                                                                                                                                                                                                                                                                                                                     | ic. These bridges are<br>Texas, there are several                                                                                                                                                                                                                                                                                                                                                                                             |
| Administration.<br>Project Title: Effect of Voids in Gro<br>URL: <u>http://tti.tamu.edu/documents</u><br><sup>16. Abstract</sup><br>Segmental, post-tensioned (PT) brid<br>designed and constructed because th                                                                                                                                                                                                                                                                                                                                                                                                                                                                                                                                                                                                                                                                                                                                   | /0-4588-2.pdf<br>lges are major struney are economica                                                                                                                                                                                                                                                                                                                                                      | actures that carry                                                                                                                                                                                                                                                                                                                                                                                                                                                                                                                                                                                                                                                                                                                                                                                                                                                                                                                                                                                                                                                                                                                                                                                                                                                                                                                                                                                                                                                                                                                                                                                                                                                                                                                                                                                                                                                                                                                                                                                                                                                                                                                                                                                                                                                                                                                                                                                                                   | y significant traff<br>ong distances. In                                                                                                                                                                                                                                                                                                                                                                                                                                                                                                                                                                                                                                                                                                                                                                                                                                                                                                                                                                                                                                                                                                                                                                                                                                                                                                                                                                                                                                                                                                                                                                                                                                                                                                                                                                                                                                                                                                                                                                                                                                                                                                                                                                                                                                                                                                                                                                     | ic. These bridges are<br>Texas, there are several                                                                                                                                                                                                                                                                                                                                                                                             |
| Administration.<br>Project Title: Effect of Voids in Gro<br>URL: <u>http://tti.tamu.edu/documents</u><br><sup>16. Abstract</sup><br>Segmental, post-tensioned (PT) brid<br>designed and constructed because the<br>signature PT bridges. In the late 19                                                                                                                                                                                                                                                                                                                                                                                                                                                                                                                                                                                                                                                                                          | <u>/0-4588-2.pdf</u><br>lges are major stru-<br>ney are economica<br>90s and early 2000                                                                                                                                                                                                                                                                                                                    | ictures that carry<br>I for spanning lo<br>0s, several state                                                                                                                                                                                                                                                                                                                                                                                                                                                                                                                                                                                                                                                                                                                                                                                                                                                                                                                                                                                                                                                                                                                                                                                                                                                                                                                                                                                                                                                                                                                                                                                                                                                                                                                                                                                                                                                                                                                                                                                                                                                                                                                                                                                                                                                                                                                                                                         | y significant traff<br>ong distances. In<br>highway agencie                                                                                                                                                                                                                                                                                                                                                                                                                                                                                                                                                                                                                                                                                                                                                                                                                                                                                                                                                                                                                                                                                                                                                                                                                                                                                                                                                                                                                                                                                                                                                                                                                                                                                                                                                                                                                                                                                                                                                                                                                                                                                                                                                                                                                                                                                                                                                  | ic. These bridges are<br>Texas, there are several<br>is identified challenges                                                                                                                                                                                                                                                                                                                                                                 |
| Administration.<br>Project Title: Effect of Voids in Gro<br><u>URL: http://tti.tamu.edu/documents</u><br><sup>16. Abstract</sup><br>Segmental, post-tensioned (PT) brid<br>designed and constructed because the<br>signature PT bridges. In the late 19<br>with the PT structures, mainly correct                                                                                                                                                                                                                                                                                                                                                                                                                                                                                                                                                                                                                                                | <u>/0-4588-2.pdf</u><br>dges are major struney are economica<br>90s and early 2000<br>posion of the PT stra                                                                                                                                                                                                                                                                                                | ictures that carry<br>I for spanning lo<br>0s, several state<br>ands. The Texas                                                                                                                                                                                                                                                                                                                                                                                                                                                                                                                                                                                                                                                                                                                                                                                                                                                                                                                                                                                                                                                                                                                                                                                                                                                                                                                                                                                                                                                                                                                                                                                                                                                                                                                                                                                                                                                                                                                                                                                                                                                                                                                                                                                                                                                                                                                                                      | y significant traff<br>ong distances. In<br>highway agencie<br>s Department of                                                                                                                                                                                                                                                                                                                                                                                                                                                                                                                                                                                                                                                                                                                                                                                                                                                                                                                                                                                                                                                                                                                                                                                                                                                                                                                                                                                                                                                                                                                                                                                                                                                                                                                                                                                                                                                                                                                                                                                                                                                                                                                                                                                                                                                                                                                               | ic. These bridges are<br>Texas, there are several<br>identified challenges<br>Transportation (TxDOT)                                                                                                                                                                                                                                                                                                                                          |
| Administration.<br>Project Title: Effect of Voids in Gro<br><u>URL: http://tti.tamu.edu/documents</u><br><sup>16. Abstract</sup><br>Segmental, post-tensioned (PT) brid<br>designed and constructed because the<br>signature PT bridges. In the late 19<br>with the PT structures, mainly correct<br>performed some comprehensive inst                                                                                                                                                                                                                                                                                                                                                                                                                                                                                                                                                                                                           | <u>V0-4588-2.pdf</u><br>lges are major stru-<br>ney are economica<br>90s and early 2000<br>psion of the PT stra<br>pections of their P                                                                                                                                                                                                                                                                     | Ictures that carry<br>I for spanning lo<br>0s, several state<br>ands. The Texas<br>T bridges. A co                                                                                                                                                                                                                                                                                                                                                                                                                                                                                                                                                                                                                                                                                                                                                                                                                                                                                                                                                                                                                                                                                                                                                                                                                                                                                                                                                                                                                                                                                                                                                                                                                                                                                                                                                                                                                                                                                                                                                                                                                                                                                                                                                                                                                                                                                                                                   | y significant traff<br>ong distances. In<br>highway agencie<br>s Department of '<br>onsultant's report                                                                                                                                                                                                                                                                                                                                                                                                                                                                                                                                                                                                                                                                                                                                                                                                                                                                                                                                                                                                                                                                                                                                                                                                                                                                                                                                                                                                                                                                                                                                                                                                                                                                                                                                                                                                                                                                                                                                                                                                                                                                                                                                                                                                                                                                                                       | ic. These bridges are<br>Texas, there are several<br>is identified challenges<br>Transportation (TxDOT)<br>recommended that all                                                                                                                                                                                                                                                                                                               |
| Administration.<br>Project Title: Effect of Voids in Gro<br><u>URL: http://tti.tamu.edu/documents</u><br><sup>16. Abstract</sup><br>Segmental, post-tensioned (PT) brid<br>designed and constructed because the<br>signature PT bridges. In the late 19<br>with the PT structures, mainly corror<br>performed some comprehensive inso<br>ducts be re-grouted. However, the o                                                                                                                                                                                                                                                                                                                                                                                                                                                                                                                                                                     | <u>V0-4588-2.pdf</u><br>lges are major stru-<br>ney are economica<br>90s and early 2000<br>posion of the PT stra<br>pections of their P<br>environment in Te                                                                                                                                                                                                                                               | Ictures that carry<br>I for spanning lo<br>0s, several state<br>ands. The Texas<br>T bridges. A co<br>xas is very diffe                                                                                                                                                                                                                                                                                                                                                                                                                                                                                                                                                                                                                                                                                                                                                                                                                                                                                                                                                                                                                                                                                                                                                                                                                                                                                                                                                                                                                                                                                                                                                                                                                                                                                                                                                                                                                                                                                                                                                                                                                                                                                                                                                                                                                                                                                                              | y significant traff<br>ong distances. In<br>highway agencie<br>s Department of 7<br>onsultant's report<br>erent than the env                                                                                                                                                                                                                                                                                                                                                                                                                                                                                                                                                                                                                                                                                                                                                                                                                                                                                                                                                                                                                                                                                                                                                                                                                                                                                                                                                                                                                                                                                                                                                                                                                                                                                                                                                                                                                                                                                                                                                                                                                                                                                                                                                                                                                                                                                 | ic. These bridges are<br>Texas, there are several<br>is identified challenges<br>Transportation (TxDOT)<br>recommended that all<br>ironments in which the                                                                                                                                                                                                                                                                                     |
| Administration.<br>Project Title: Effect of Voids in Gro<br><u>URL: http://tti.tamu.edu/documents</u><br><sup>16. Abstract</sup><br>Segmental, post-tensioned (PT) brid<br>designed and constructed because the<br>signature PT bridges. In the late 19<br>with the PT structures, mainly correct<br>performed some comprehensive inse<br>ducts be re-grouted. However, the of<br>corrosion of the PT strands was observed.                                                                                                                                                                                                                                                                                                                                                                                                                                                                                                                      | <u>V0-4588-2.pdf</u><br>dges are major stru-<br>ney are economica<br>90s and early 2000<br>posion of the PT stra<br>pections of their P<br>environment in Te<br>erved in the other                                                                                                                                                                                                                         | Ictures that carry<br>I for spanning lo<br>Os, several state<br>ands. The Texas<br>T bridges. A co<br>xas is very diffe<br>bridges. Report                                                                                                                                                                                                                                                                                                                                                                                                                                                                                                                                                                                                                                                                                                                                                                                                                                                                                                                                                                                                                                                                                                                                                                                                                                                                                                                                                                                                                                                                                                                                                                                                                                                                                                                                                                                                                                                                                                                                                                                                                                                                                                                                                                                                                                                                                           | y significant traff<br>ong distances. In<br>highway agencie<br>s Department of 7<br>onsultant's report<br>prent than the env<br>t 0-4588-1 summ                                                                                                                                                                                                                                                                                                                                                                                                                                                                                                                                                                                                                                                                                                                                                                                                                                                                                                                                                                                                                                                                                                                                                                                                                                                                                                                                                                                                                                                                                                                                                                                                                                                                                                                                                                                                                                                                                                                                                                                                                                                                                                                                                                                                                                                              | ic. These bridges are<br>Texas, there are several<br>is identified challenges<br>Transportation (TxDOT)<br>recommended that all<br>ironments in which the<br>arized the research                                                                                                                                                                                                                                                              |
| Administration.<br>Project Title: Effect of Voids in Gro<br><u>URL: http://tti.tamu.edu/documents</u><br><sup>16. Abstract</sup><br>Segmental, post-tensioned (PT) brid<br>designed and constructed because the<br>signature PT bridges. In the late 19<br>with the PT structures, mainly corro<br>performed some comprehensive ins<br>ducts be re-grouted. However, the<br>corrosion of the PT strands was obs<br>findings from a comprehensive stud                                                                                                                                                                                                                                                                                                                                                                                                                                                                                            | <u>V0-4588-2.pdf</u><br>dges are major stru-<br>ney are economica<br>90s and early 2000<br>osion of the PT stra<br>pections of their P<br>environment in Te<br>erved in the other<br>ly on the corrosion                                                                                                                                                                                                   | actures that carry<br>I for spanning lo<br>0s, several state<br>ands. The Texas<br>T bridges. A co<br>xas is very diffe<br>bridges. Report<br>a characteristics,                                                                                                                                                                                                                                                                                                                                                                                                                                                                                                                                                                                                                                                                                                                                                                                                                                                                                                                                                                                                                                                                                                                                                                                                                                                                                                                                                                                                                                                                                                                                                                                                                                                                                                                                                                                                                                                                                                                                                                                                                                                                                                                                                                                                                                                                     | y significant traff<br>ong distances. In<br>highway agencie<br>s Department of '<br>onsultant's report<br>erent than the env<br>t 0-4588-1 summ<br>, reliability, mater                                                                                                                                                                                                                                                                                                                                                                                                                                                                                                                                                                                                                                                                                                                                                                                                                                                                                                                                                                                                                                                                                                                                                                                                                                                                                                                                                                                                                                                                                                                                                                                                                                                                                                                                                                                                                                                                                                                                                                                                                                                                                                                                                                                                                                      | ic. These bridges are<br>Texas, there are several<br>is identified challenges<br>Transportation (TxDOT)<br>recommended that all<br>ironments in which the<br>arized the research<br>rials, and repair for PT                                                                                                                                                                                                                                  |
| Administration.<br>Project Title: Effect of Voids in Gro<br>URL: <u>http://tti.tamu.edu/documents</u><br>6. Abstract<br>Segmental, post-tensioned (PT) brid<br>designed and constructed because the<br>signature PT bridges. In the late 19<br>with the PT structures, mainly correct<br>performed some comprehensive ins<br>ducts be re-grouted. However, the<br>corrosion of the PT strands was obs<br>findings from a comprehensive stude<br>bridges. This document, an inspect                                                                                                                                                                                                                                                                                                                                                                                                                                                               | <u>/0-4588-2.pdf</u><br>dges are major stru-<br>ney are economica<br>90s and early 2000<br>osion of the PT stra<br>pections of their P<br>environment in Te<br>erved in the other<br>ly on the corrosion<br>ion and repair mar                                                                                                                                                                             | Ictures that carry<br>I for spanning lo<br>0s, several state<br>ands. The Texas<br>T bridges. A co<br>xas is very diffe<br>bridges. Report<br>characteristics,<br>nual, was develo                                                                                                                                                                                                                                                                                                                                                                                                                                                                                                                                                                                                                                                                                                                                                                                                                                                                                                                                                                                                                                                                                                                                                                                                                                                                                                                                                                                                                                                                                                                                                                                                                                                                                                                                                                                                                                                                                                                                                                                                                                                                                                                                                                                                                                                   | y significant traff<br>ong distances. In<br>highway agencie<br>s Department of '<br>onsultant's report<br>erent than the env<br>t 0-4588-1 summ<br>, reliability, mater<br>oped from inform                                                                                                                                                                                                                                                                                                                                                                                                                                                                                                                                                                                                                                                                                                                                                                                                                                                                                                                                                                                                                                                                                                                                                                                                                                                                                                                                                                                                                                                                                                                                                                                                                                                                                                                                                                                                                                                                                                                                                                                                                                                                                                                                                                                                                  | ic. These bridges are<br>Texas, there are several<br>es identified challenges<br>Transportation (TxDOT)<br>recommended that all<br>ironments in which the<br>arized the research<br>rials, and repair for PT<br>ation from this research                                                                                                                                                                                                      |
| Administration.<br>Project Title: Effect of Voids in Gro<br>URL: <u>http://tti.tamu.edu/documents</u><br>6. Abstract<br>Segmental, post-tensioned (PT) brid<br>designed and constructed because the<br>signature PT bridges. In the late 19<br>with the PT structures, mainly correct<br>performed some comprehensive inst<br>ducts be re-grouted. However, the of<br>corrosion of the PT strands was obs<br>findings from a comprehensive stud<br>pridges. This document, an inspect<br>program. This document provides a                                                                                                                                                                                                                                                                                                                                                                                                                       | <u>V0-4588-2.pdf</u><br>dges are major stru-<br>ney are economica<br>90s and early 2000<br>osion of the PT stra<br>pections of their P<br>environment in Te<br>erved in the other<br>ly on the corrosion<br>ion and repair mar<br>an efficient approa                                                                                                                                                      | ictures that carry<br>I for spanning lo<br>0s, several state<br>ands. The Texas<br>T bridges. A co<br>xas is very diffe<br>bridges. Report<br>characteristics,<br>nual, was develo<br>ich to inspect an                                                                                                                                                                                                                                                                                                                                                                                                                                                                                                                                                                                                                                                                                                                                                                                                                                                                                                                                                                                                                                                                                                                                                                                                                                                                                                                                                                                                                                                                                                                                                                                                                                                                                                                                                                                                                                                                                                                                                                                                                                                                                                                                                                                                                              | y significant traff<br>ong distances. In<br>highway agencie<br>s Department of 7<br>onsultant's report<br>erent than the env<br>t 0-4588-1 summ<br>, reliability, mater<br>oped from inform<br>d repair PT bridg                                                                                                                                                                                                                                                                                                                                                                                                                                                                                                                                                                                                                                                                                                                                                                                                                                                                                                                                                                                                                                                                                                                                                                                                                                                                                                                                                                                                                                                                                                                                                                                                                                                                                                                                                                                                                                                                                                                                                                                                                                                                                                                                                                                             | ic. These bridges are<br>Texas, there are several<br>es identified challenges<br>Transportation (TxDOT)<br>recommended that all<br>ironments in which the<br>arized the research<br>rials, and repair for PT<br>ation from this research<br>ges. However, it should                                                                                                                                                                           |
| Administration.<br>Project Title: Effect of Voids in Gro<br>URL: <u>http://tti.tamu.edu/documents</u><br>6. Abstract<br>Segmental, post-tensioned (PT) brid<br>designed and constructed because the<br>signature PT bridges. In the late 19<br>with the PT structures, mainly correct<br>performed some comprehensive inse<br>ducts be re-grouted. However, the<br>corrosion of the PT strands was obse<br>findings from a comprehensive stude<br>program. This document, an inspect<br>performed that in this manual, repair                                                                                                                                                                                                                                                                                                                                                                                                                    | <u>VO-4588-2.pdf</u><br>dges are major stru-<br>ney are economica<br>90s and early 2000<br>osion of the PT stra<br>pections of their P<br>environment in Te<br>erved in the other<br>ly on the corrosion<br>ion and repair mar<br>an efficient approa                                                                                                                                                      | actures that carry<br>of for spanning lo<br>0s, several state<br>ands. The Texas<br>T bridges. A co<br>exas is very differ<br>bridges. Report<br>a characteristics,<br>nual, was develo<br>the to inspect an<br>illing the voids i                                                                                                                                                                                                                                                                                                                                                                                                                                                                                                                                                                                                                                                                                                                                                                                                                                                                                                                                                                                                                                                                                                                                                                                                                                                                                                                                                                                                                                                                                                                                                                                                                                                                                                                                                                                                                                                                                                                                                                                                                                                                                                                                                                                                   | y significant traff<br>ong distances. In<br>highway agencie<br>s Department of 7<br>onsultant's report<br>erent than the env<br>t 0-4588-1 summ<br>, reliability, mater<br>oped from inform<br>d repair PT bridg<br>n the tendons wit                                                                                                                                                                                                                                                                                                                                                                                                                                                                                                                                                                                                                                                                                                                                                                                                                                                                                                                                                                                                                                                                                                                                                                                                                                                                                                                                                                                                                                                                                                                                                                                                                                                                                                                                                                                                                                                                                                                                                                                                                                                                                                                                                                        | ic. These bridges are<br>Texas, there are several<br>es identified challenges<br>Transportation (TxDOT)<br>recommended that all<br>ironments in which the<br>arized the research<br>rials, and repair for PT<br>ation from this research<br>ges. However, it should<br>th grout. A recent failure                                                                                                                                             |
| Administration.<br>Project Title: Effect of Voids in Gro<br>URL: <u>http://tti.tamu.edu/documents</u><br>6. Abstract<br>Segmental, post-tensioned (PT) brid<br>designed and constructed because the<br>signature PT bridges. In the late 19<br>with the PT structures, mainly correct<br>performed some comprehensive inse<br>ducts be re-grouted. However, the<br>corrosion of the PT strands was obse<br>findings from a comprehensive stude<br>program. This document, an inspect<br>performed that in this manual, repair                                                                                                                                                                                                                                                                                                                                                                                                                    | <u>VO-4588-2.pdf</u><br>dges are major stru-<br>ney are economica<br>90s and early 2000<br>osion of the PT stra<br>pections of their P<br>environment in Te<br>erved in the other<br>ly on the corrosion<br>ion and repair mar<br>an efficient approa                                                                                                                                                      | actures that carry<br>of for spanning lo<br>0s, several state<br>ands. The Texas<br>T bridges. A co<br>exas is very differ<br>bridges. Report<br>a characteristics,<br>nual, was develo<br>the to inspect an<br>illing the voids i                                                                                                                                                                                                                                                                                                                                                                                                                                                                                                                                                                                                                                                                                                                                                                                                                                                                                                                                                                                                                                                                                                                                                                                                                                                                                                                                                                                                                                                                                                                                                                                                                                                                                                                                                                                                                                                                                                                                                                                                                                                                                                                                                                                                   | y significant traff<br>ong distances. In<br>highway agencie<br>s Department of 7<br>onsultant's report<br>erent than the env<br>t 0-4588-1 summ<br>, reliability, mater<br>oped from inform<br>d repair PT bridg<br>n the tendons wit                                                                                                                                                                                                                                                                                                                                                                                                                                                                                                                                                                                                                                                                                                                                                                                                                                                                                                                                                                                                                                                                                                                                                                                                                                                                                                                                                                                                                                                                                                                                                                                                                                                                                                                                                                                                                                                                                                                                                                                                                                                                                                                                                                        | ic. These bridges are<br>Texas, there are several<br>es identified challenges<br>Transportation (TxDOT)<br>recommended that all<br>ironments in which the<br>arized the research<br>rials, and repair for PT<br>ation from this research<br>ges. However, it should<br>th grout. A recent failure                                                                                                                                             |
| Administration.<br>Project Title: Effect of Voids in Gro<br>URL: <u>http://tti.tamu.edu/documents</u><br>6. Abstract<br>Segmental, post-tensioned (PT) brid<br>designed and constructed because the<br>signature PT bridges. In the late 19<br>with the PT structures, mainly correct<br>performed some comprehensive ins<br>ducts be re-grouted. However, the<br>corrosion of the PT strands was obs<br>findings from a comprehensive stud<br>bridges. This document, an inspect<br>program. This document provides a<br>be noted that in this manual, repair<br>of a tendon in a bridge in Virginia v                                                                                                                                                                                                                                                                                                                                          | <u>V0-4588-2.pdf</u><br>dges are major stru-<br>ney are economica<br>90s and early 2000<br>osion of the PT stra<br>pections of their P<br>environment in Te<br>erved in the other<br>ly on the corrosion<br>ion and repair mar<br>an efficient approa<br>does not include fi<br>vas suspected of b                                                                                                         | actures that carry<br>I for spanning lo<br>Os, several state<br>ands. The Texas<br>T bridges. A co<br>xas is very diffe<br>bridges. Report<br>a characteristics,<br>nual, was develo<br>ach to inspect an<br>illing the voids i<br>eing caused by p                                                                                                                                                                                                                                                                                                                                                                                                                                                                                                                                                                                                                                                                                                                                                                                                                                                                                                                                                                                                                                                                                                                                                                                                                                                                                                                                                                                                                                                                                                                                                                                                                                                                                                                                                                                                                                                                                                                                                                                                                                                                                                                                                                                  | y significant traff<br>ong distances. In<br>highway agencie<br>s Department of 7<br>onsultant's report<br>erent than the env<br>t 0-4588-1 summ<br>, reliability, mater<br>oped from inform<br>d repair PT bridg<br>n the tendons wit<br>repair grouting of                                                                                                                                                                                                                                                                                                                                                                                                                                                                                                                                                                                                                                                                                                                                                                                                                                                                                                                                                                                                                                                                                                                                                                                                                                                                                                                                                                                                                                                                                                                                                                                                                                                                                                                                                                                                                                                                                                                                                                                                                                                                                                                                                  | ic. These bridges are<br>Texas, there are several<br>es identified challenges<br>Transportation (TxDOT)<br>recommended that all<br>ironments in which the<br>arized the research<br>rials, and repair for PT<br>ation from this research<br>es. However, it should<br>th grout. A recent failure<br>of the tendon, possibly due                                                                                                               |
| Administration.<br>Project Title: Effect of Voids in Gro<br>URL: <u>http://tti.tamu.edu/documents</u><br>6. Abstract<br>Segmental, post-tensioned (PT) brid<br>designed and constructed because the<br>signature PT bridges. In the late 19<br>with the PT structures, mainly correct<br>performed some comprehensive inst<br>ducts be re-grouted. However, the of<br>corrosion of the PT strands was obse<br>findings from a comprehensive stude<br>bridges. This document, an inspect<br>program. This document provides a<br>be noted that in this manual, repair<br>of a tendon in a bridge in Virginia v<br>to the formation of a galvanic coupl                                                                                                                                                                                                                                                                                            | <u>V0-4588-2.pdf</u><br>dges are major stru-<br>ney are economica<br>90s and early 2000<br>osion of the PT stra<br>pections of their P<br>environment in Te<br>erved in the other<br>ly on the corrosion<br>ion and repair mar<br>an efficient approa<br>does not include fi<br>vas suspected of b<br>le between the new                                                                                   | ictures that carry<br>I for spanning lo<br>Os, several state<br>ands. The Texas<br>T bridges. A co<br>xas is very diffe<br>bridges. Report<br>a characteristics,<br>nual, was develo<br>ich to inspect an<br>illing the voids i<br>eing caused by to<br>v repair grout an                                                                                                                                                                                                                                                                                                                                                                                                                                                                                                                                                                                                                                                                                                                                                                                                                                                                                                                                                                                                                                                                                                                                                                                                                                                                                                                                                                                                                                                                                                                                                                                                                                                                                                                                                                                                                                                                                                                                                                                                                                                                                                                                                            | y significant traff<br>ong distances. In<br>highway agencie<br>s Department of 7<br>onsultant's report<br>erent than the env<br>t 0-4588-1 summ<br>, reliability, mater<br>oped from inform<br>d repair PT bridg<br>n the tendons wit<br>repair grouting of<br>d the original grout                                                                                                                                                                                                                                                                                                                                                                                                                                                                                                                                                                                                                                                                                                                                                                                                                                                                                                                                                                                                                                                                                                                                                                                                                                                                                                                                                                                                                                                                                                                                                                                                                                                                                                                                                                                                                                                                                                                                                                                                                                                                                                                          | ic. These bridges are<br>Texas, there are several<br>es identified challenges<br>Transportation (TxDOT)<br>recommended that all<br>ironments in which the<br>arized the research<br>rials, and repair for PT<br>ation from this research<br>ges. However, it should<br>th grout. A recent failure<br>out. Although a                                                                                                                          |
| Administration.<br>Project Title: Effect of Voids in Gro<br>URL: <u>http://tti.tamu.edu/documents</u><br>6. Abstract<br>Segmental, post-tensioned (PT) brid<br>designed and constructed because the<br>signature PT bridges. In the late 19<br>with the PT structures, mainly correct<br>performed some comprehensive inse<br>ducts be re-grouted. However, the<br>corrosion of the PT strands was obse<br>findings from a comprehensive stude<br>bridges. This document, an inspect<br>program. This document provides a<br>be noted that in this manual, repair<br>of a tendon in a bridge in Virginia v<br>to the formation of a galvanic couple<br>procedure for pressure-vacuum group                                                                                                                                                                                                                                                       | <u>des are major stru</u><br>des are major stru<br>hey are economica<br>90s and early 2000<br>osion of the PT stra<br>pections of their P<br>environment in Te<br>erved in the other<br>ly on the corrosion<br>ion and repair mar<br>an efficient approa<br>does not include fi<br>vas suspected of b<br>le between the new<br>uting of tendons is                                                         | actures that carry<br>of for spanning lo<br>0s, several state<br>ands. The Texas<br>T bridges. A co<br>exas is very differ<br>bridges. Report<br>a characteristics,<br>nual, was develo<br>the to inspect an<br>illing the voids i<br>eing caused by no<br>v repair grout an<br>provided in Ap                                                                                                                                                                                                                                                                                                                                                                                                                                                                                                                                                                                                                                                                                                                                                                                                                                                                                                                                                                                                                                                                                                                                                                                                                                                                                                                                                                                                                                                                                                                                                                                                                                                                                                                                                                                                                                                                                                                                                                                                                                                                                                                                       | y significant traff<br>ong distances. In<br>highway agencie<br>s Department of '<br>onsultant's report<br>erent than the env<br>t 0-4588-1 summ<br>, reliability, mater<br>oped from inform<br>d repair PT bridg<br>n the tendons wit<br>repair grouting of<br>ad the original gro<br>pendix A of this                                                                                                                                                                                                                                                                                                                                                                                                                                                                                                                                                                                                                                                                                                                                                                                                                                                                                                                                                                                                                                                                                                                                                                                                                                                                                                                                                                                                                                                                                                                                                                                                                                                                                                                                                                                                                                                                                                                                                                                                                                                                                                       | ic. These bridges are<br>Texas, there are several<br>es identified challenges<br>Transportation (TxDOT)<br>recommended that all<br>ironments in which the<br>arized the research<br>rials, and repair for PT<br>ation from this research<br>ges. However, it should<br>th grout. A recent failure<br>the tendon, possibly due<br>but. Although a<br>manual, this method                                                                       |
| Administration.<br>Project Title: Effect of Voids in Gro<br>URL: <u>http://tti.tamu.edu/documents</u><br>6. Abstract<br>Segmental, post-tensioned (PT) brid<br>designed and constructed because the<br>signature PT bridges. In the late 19<br>with the PT structures, mainly correc-<br>performed some comprehensive ins<br>ducts be re-grouted. However, the<br>corrosion of the PT strands was obse<br>findings from a comprehensive stud<br>bridges. This document, an inspect<br>program. This document provides a<br>be noted that in this manual, repair<br>of a tendon in a bridge in Virginia v<br>to the formation of a galvanic couple<br>procedure for pressure-vacuum grous<br>should not be used until the potentia                                                                                                                                                                                                                | <u>des are major stru</u><br>des are major stru<br>hey are economica<br>90s and early 2000<br>osion of the PT stra<br>pections of their P<br>environment in Te<br>erved in the other<br>ly on the corrosion<br>ion and repair mar<br>an efficient approa<br>does not include fi<br>vas suspected of b<br>le between the new<br>uting of tendons is                                                         | actures that carry<br>of for spanning lo<br>0s, several state<br>ands. The Texas<br>T bridges. A co<br>exas is very differ<br>bridges. Report<br>a characteristics,<br>nual, was develo<br>the to inspect an<br>illing the voids i<br>eing caused by no<br>v repair grout an<br>provided in Ap                                                                                                                                                                                                                                                                                                                                                                                                                                                                                                                                                                                                                                                                                                                                                                                                                                                                                                                                                                                                                                                                                                                                                                                                                                                                                                                                                                                                                                                                                                                                                                                                                                                                                                                                                                                                                                                                                                                                                                                                                                                                                                                                       | y significant traff<br>ong distances. In<br>highway agencie<br>s Department of '<br>onsultant's report<br>erent than the env<br>t 0-4588-1 summ<br>, reliability, mater<br>oped from inform<br>d repair PT bridg<br>n the tendons wit<br>repair grouting of<br>ad the original gro<br>pendix A of this                                                                                                                                                                                                                                                                                                                                                                                                                                                                                                                                                                                                                                                                                                                                                                                                                                                                                                                                                                                                                                                                                                                                                                                                                                                                                                                                                                                                                                                                                                                                                                                                                                                                                                                                                                                                                                                                                                                                                                                                                                                                                                       | ic. These bridges are<br>Texas, there are several<br>es identified challenges<br>Transportation (TxDOT)<br>recommended that all<br>ironments in which the<br>arized the research<br>rials, and repair for PT<br>ation from this research<br>ges. However, it should<br>th grout. A recent failure<br>out. Although a<br>manual, this method                                                                                                   |
| Administration.<br>Project Title: Effect of Voids in Gro<br>URL: <u>http://tti.tamu.edu/documents</u><br>6. Abstract<br>Segmental, post-tensioned (PT) brid<br>designed and constructed because the<br>signature PT bridges. In the late 19<br>with the PT structures, mainly correc-<br>performed some comprehensive inse<br>ducts be re-grouted. However, the e-<br>corrosion of the PT strands was obse<br>findings from a comprehensive stud-<br>bridges. This document, an inspect<br>program. This document provides a<br>be noted that in this manual, repair<br>of a tendon in a bridge in Virginia v<br>to the formation of a galvanic couple<br>procedure for pressure-vacuum grou-<br>should not be used until the potentia<br>resolved.                                                                                                                                                                                              | <u>des are major stru</u><br>des are major stru<br>hey are economica<br>90s and early 2000<br>osion of the PT stra<br>pections of their P<br>environment in Te<br>erved in the other<br>ly on the corrosion<br>ion and repair mar<br>an efficient approa<br>does not include fi<br>vas suspected of b<br>le between the new<br>uting of tendons is                                                         | ictures that carry<br>I for spanning lo<br>Os, several state<br>ands. The Texas<br>T bridges. A co<br>xas is very diffe<br>bridges. Report<br>a characteristics,<br>nual, was develous<br>the to inspect an<br>illing the voids i<br>eing caused by repair grout an<br>provided in Ap<br>with galvanic c                                                                                                                                                                                                                                                                                                                                                                                                                                                                                                                                                                                                                                                                                                                                                                                                                                                                                                                                                                                                                                                                                                                                                                                                                                                                                                                                                                                                                                                                                                                                                                                                                                                                                                                                                                                                                                                                                                                                                                                                                                                                                                                             | y significant traff<br>ong distances. In<br>highway agencie<br>s Department of 7<br>onsultant's report<br>erent than the env<br>t 0-4588-1 summ<br>, reliability, mater<br>oped from inform<br>d repair PT bridg<br>n the tendons with<br>repair grouting of<br>d the original gro<br>pendix A of this<br>orrosion of the st                                                                                                                                                                                                                                                                                                                                                                                                                                                                                                                                                                                                                                                                                                                                                                                                                                                                                                                                                                                                                                                                                                                                                                                                                                                                                                                                                                                                                                                                                                                                                                                                                                                                                                                                                                                                                                                                                                                                                                                                                                                                                 | ic. These bridges are<br>Texas, there are several<br>es identified challenges<br>Transportation (TxDOT)<br>recommended that all<br>ironments in which the<br>arized the research<br>rials, and repair for PT<br>ation from this research<br>ges. However, it should<br>th grout. A recent failure<br>out. Although a<br>manual, this method                                                                                                   |
| Administration.<br>Project Title: Effect of Voids in Gro<br>URL: <u>http://tti.tamu.edu/documents</u><br>6. Abstract<br>Segmental, post-tensioned (PT) brid<br>designed and constructed because the<br>signature PT bridges. In the late 19<br>with the PT structures, mainly correc-<br>performed some comprehensive inse<br>ducts be re-grouted. However, the op-<br>corrosion of the PT strands was obse<br>findings from a comprehensive stude<br>bridges. This document, an inspect<br>program. This document provides a<br>be noted that in this manual, repair of<br>a tendon in a bridge in Virginia v<br>to the formation of a galvanic couple<br>procedure for pressure-vacuum grous<br>should not be used until the potentia<br>resolved.                                                                                                                                                                                             | <u>des are major stru</u><br>hey are economica<br>90s and early 2000<br>osion of the PT stra<br>pections of their P<br>environment in Te<br>erved in the other<br>does not include fi<br>vas suspected of b<br>be between the new<br>uting of tendons is<br>al issue associated                                                                                                                            | actures that carry<br>I for spanning lo<br>Os, several state<br>ands. The Texas<br>T bridges. A co<br>xas is very diffe<br>bridges. Report<br>a characteristics,<br>nual, was develo<br>ach to inspect an<br>illing the voids i<br>eing caused by r<br>v repair grout an<br>provided in Ap<br>with galvanic c                                                                                                                                                                                                                                                                                                                                                                                                                                                                                                                                                                                                                                                                                                                                                                                                                                                                                                                                                                                                                                                                                                                                                                                                                                                                                                                                                                                                                                                                                                                                                                                                                                                                                                                                                                                                                                                                                                                                                                                                                                                                                                                        | y significant traff<br>ong distances. In<br>highway agencie<br>s Department of 7<br>onsultant's report<br>erent than the env<br>t 0-4588-1 summ<br>, reliability, mater<br>oped from inform<br>d repair PT bridg<br>n the tendons wit<br>repair grouting of<br>d the original gro<br>pendix A of this<br>orrosion of the st                                                                                                                                                                                                                                                                                                                                                                                                                                                                                                                                                                                                                                                                                                                                                                                                                                                                                                                                                                                                                                                                                                                                                                                                                                                                                                                                                                                                                                                                                                                                                                                                                                                                                                                                                                                                                                                                                                                                                                                                                                                                                  | ic. These bridges are<br>Texas, there are several<br>es identified challenges<br>Transportation (TxDOT)<br>recommended that all<br>ironments in which the<br>arized the research<br>rials, and repair for PT<br>ation from this research<br>ges. However, it should<br>th grout. A recent failure<br>out. Although a<br>manual, this method<br>rands after repair is                                                                          |
| Administration.<br>Project Title: Effect of Voids in Gro<br>URL: <u>http://tti.tamu.edu/documents</u><br><sup>16.</sup> Abstract<br>Segmental, post-tensioned (PT) brid<br>designed and constructed because the<br>signature PT bridges. In the late 19<br>with the PT structures, mainly correc-<br>performed some comprehensive inse<br>ducts be re-grouted. However, the<br>corrosion of the PT strands was obse<br>findings from a comprehensive stude<br>bridges. This document, an inspect<br>program. This document provides a<br>be noted that in this manual, repair<br>of a tendon in a bridge in Virginia v<br>to the formation of a galvanic couple<br>procedure for pressure-vacuum grou<br>should not be used until the potentia<br>resolved.<br><sup>17.</sup> Key Words<br>Inspection, Repair, Post-Tensioned                                                                                                                    | <u>des are major stru</u><br>des are major stru<br>hey are economica<br>90s and early 2000<br>osion of the PT stra<br>pections of their P<br>environment in Te<br>erved in the other<br>ly on the corrosion<br>ion and repair mar<br>an efficient approa<br>does not include fi<br>vas suspected of b<br>le between the new<br>uting of tendons is<br>al issue associated<br>Bridge;                       | actures that carry<br>of for spanning lo<br>Os, several state<br>ands. The Texas<br>T bridges. A co<br>exas is very differ<br>bridges. Report<br>a characteristics,<br>nual, was develo<br>the to inspect an<br>illing the voids i<br>eing caused by n<br>v repair grout an<br>provided in Ap<br>with galvanic c                                                                                                                                                                                                                                                                                                                                                                                                                                                                                                                                                                                                                                                                                                                                                                                                                                                                                                                                                                                                                                                                                                                                                                                                                                                                                                                                                                                                                                                                                                                                                                                                                                                                                                                                                                                                                                                                                                                                                                                                                                                                                                                     | y significant traff<br>ong distances. In<br>highway agencie<br>s Department of 7<br>onsultant's report<br>erent than the env<br>t 0-4588-1 summ<br>, reliability, mater<br>oped from inform<br>d repair PT bridg<br>n the tendons wit<br>repair grouting of<br>ad the original gro<br>pendix A of this<br>orrosion of the st                                                                                                                                                                                                                                                                                                                                                                                                                                                                                                                                                                                                                                                                                                                                                                                                                                                                                                                                                                                                                                                                                                                                                                                                                                                                                                                                                                                                                                                                                                                                                                                                                                                                                                                                                                                                                                                                                                                                                                                                                                                                                 | ic. These bridges are<br>Texas, there are several<br>es identified challenges<br>Transportation (TxDOT)<br>recommended that all<br>ironments in which the<br>arized the research<br>rials, and repair for PT<br>ation from this research<br>ges. However, it should<br>th grout. A recent failure<br>out. Although a<br>manual, this method<br>rands after repair is                                                                          |
| Administration.<br>Project Title: Effect of Voids in Gro<br>URL: <u>http://tti.tamu.edu/documents</u><br><sup>16.</sup> Abstract<br>Segmental, post-tensioned (PT) brid<br>designed and constructed because the<br>signature PT bridges. In the late 19<br>with the PT structures, mainly correct<br>performed some comprehensive inse<br>ducts be re-grouted. However, the<br>corrosion of the PT strands was obse<br>findings from a comprehensive stude<br>bridges. This document, an inspect<br>program. This document provides a<br>be noted that in this manual, repair<br>of a tendon in a bridge in Virginia w<br>to the formation of a galvanic couple<br>procedure for pressure-vacuum group<br>should not be used until the potentia<br>resolved.<br>17. Key Words<br>Inspection, Repair, Post-Tensioned<br>Corrosion, Tendon; Voids; Grout; I                                                                                        | <u>/0-4588-2.pdf</u><br>dges are major stru-<br>ney are economica<br>90s and early 2000<br>osion of the PT stra<br>pections of their P<br>environment in Te<br>erved in the other<br>ly on the corrosion<br>ion and repair mar<br>an efficient approa<br>does not include fi<br>vas suspected of b<br>le between the new<br>uting of tendons is<br>al issue associated<br>Bridge;<br>Durability;           | actures that carry<br>I for spanning lo<br>Os, several state<br>ands. The Texas<br>T bridges. A co<br>xas is very diffe<br>bridges. Report<br>a characteristics,<br>nual, was develo<br>the to inspect an<br>illing the voids i<br>eing caused by r<br>v repair grout an<br>provided in Ap<br>with galvanic c                                                                                                                                                                                                                                                                                                                                                                                                                                                                                                                                                                                                                                                                                                                                                                                                                                                                                                                                                                                                                                                                                                                                                                                                                                                                                                                                                                                                                                                                                                                                                                                                                                                                                                                                                                                                                                                                                                                                                                                                                                                                                                                        | y significant traff<br>ong distances. In<br>highway agencie<br>s Department of 7<br>onsultant's report<br>erent than the env<br>t 0-4588-1 summ<br>, reliability, mater<br>oped from inform<br>d repair PT bridg<br>n the tendons wit<br>repair grouting of<br>d the original gro<br>pendix A of this<br>orrosion of the st                                                                                                                                                                                                                                                                                                                                                                                                                                                                                                                                                                                                                                                                                                                                                                                                                                                                                                                                                                                                                                                                                                                                                                                                                                                                                                                                                                                                                                                                                                                                                                                                                                                                                                                                                                                                                                                                                                                                                                                                                                                                                  | ic. These bridges are<br>Texas, there are several<br>is identified challenges<br>Transportation (TxDOT)<br>recommended that all<br>ironments in which the<br>arized the research<br>rials, and repair for PT<br>ation from this research<br>tes. However, it should<br>th grout. A recent failure<br>of the tendon, possibly due<br>but. Although a<br>manual, this method<br>rands after repair is                                           |
| Administration.<br>Project Title: Effect of Voids in Gro<br><u>URL: http://tti.tamu.edu/documents</u><br><sup>16. Abstract</sup><br>Segmental, post-tensioned (PT) brid<br>designed and constructed because the<br>signature PT bridges. In the late 19<br>with the PT structures, mainly corroc<br>performed some comprehensive inse<br>ducts be re-grouted. However, the of<br>corrosion of the PT strands was obse<br>findings from a comprehensive stude<br>bridges. This document, an inspect<br>program. This document, an inspect<br>program. This document provides a<br>be noted that in this manual, repair<br>of a tendon in a bridge in Virginia v<br>to the formation of a galvanic couple<br>procedure for pressure-vacuum group<br>should not be used until the potentia<br>resolved.<br>17. Key Words<br>Inspection, Repair, Post-Tensioned<br>Corrosion, Tendon; Voids; Grout; I<br>Strength Reliability; Service Reliab        | <u>/0-4588-2.pdf</u><br>dges are major stru-<br>ney are economica<br>90s and early 2000<br>osion of the PT stra<br>pections of their P<br>environment in Te<br>erved in the other<br>ly on the corrosion<br>ion and repair mar<br>an efficient approa<br>does not include fi<br>vas suspected of b<br>le between the new<br>uting of tendons is<br>al issue associated<br>Bridge;<br>Durability;           | actures that carry<br>I for spanning lo<br>Os, several state<br>ands. The Texas<br>T bridges. A co<br>xas is very diffe<br>bridges. Report<br>a characteristics,<br>nual, was develo<br>that to inspect an<br>illing the voids i<br>eing caused by the<br>v repair grout an<br>provided in Ap<br>with galvanic c                                                                                                                                                                                                                                                                                                                                                                                                                                                                                                                                                                                                                                                                                                                                                                                                                                                                                                                                                                                                                                                                                                                                                                                                                                                                                                                                                                                                                                                                                                                                                                                                                                                                                                                                                                                                                                                                                                                                                                                                                                                                                                                     | y significant traff<br>ong distances. In<br>highway agencie<br>s Department of 7<br>onsultant's report<br>erent than the env<br>t 0-4588-1 summ<br>, reliability, mater<br>oped from inform<br>d repair PT bridg<br>n the tendons wit<br>repair grouting of<br>id the original gro<br>pendix A of this<br>orrosion of the st                                                                                                                                                                                                                                                                                                                                                                                                                                                                                                                                                                                                                                                                                                                                                                                                                                                                                                                                                                                                                                                                                                                                                                                                                                                                                                                                                                                                                                                                                                                                                                                                                                                                                                                                                                                                                                                                                                                                                                                                                                                                                 | ic. These bridges are<br>Texas, there are several<br>is identified challenges<br>Transportation (TxDOT)<br>recommended that all<br>ironments in which the<br>arized the research<br>rials, and repair for PT<br>ation from this research<br>tes. However, it should<br>th grout. A recent failure<br>of the tendon, possibly due<br>out. Although a<br>manual, this method<br>rands after repair is                                           |
| Administration.<br>Project Title: Effect of Voids in Gro<br><u>URL: http://tti.tamu.edu/documents</u><br><sup>16. Abstract</sup><br>Segmental, post-tensioned (PT) brid<br>designed and constructed because the<br>signature PT bridges. In the late 19<br>with the PT structures, mainly corroc<br>performed some comprehensive inse<br>ducts be re-grouted. However, the of<br>corrosion of the PT strands was obse<br>findings from a comprehensive stude<br>bridges. This document, an inspect<br>program. This document, an inspect<br>program. This document provides a<br>be noted that in this manual, repair<br>of a tendon in a bridge in Virginia v<br>to the formation of a galvanic couple<br>procedure for pressure-vacuum group<br>should not be used until the potentia<br>resolved.<br>17. Key Words<br>Inspection, Repair, Post-Tensioned<br>Corrosion, Tendon; Voids; Grout; I<br>Strength Reliability; Service Reliab        | <u>/0-4588-2.pdf</u><br>dges are major stru-<br>ney are economica<br>90s and early 2000<br>osion of the PT stra<br>pections of their P<br>environment in Te<br>erved in the other<br>ly on the corrosion<br>ion and repair mar<br>an efficient approa<br>does not include fi<br>vas suspected of b<br>le between the new<br>uting of tendons is<br>al issue associated<br>Bridge;<br>Durability;           | actures that carry<br>I for spanning lo<br>Os, several state<br>ands. The Texas<br>T bridges. A co<br>xas is very diffe<br>bridges. Report<br>a characteristics,<br>nual, was develo<br>the characteristics,<br>nual, the characteri | y significant traff<br>ong distances. In<br>highway agencie<br>s Department of 7<br>onsultant's report<br>erent than the env<br>t 0-4588-1 summ<br>, reliability, mater<br>oped from inform<br>d repair PT bridg<br>n the tendons with<br>repair grouting of<br>the tendons with<br>tendons with tendons with<br>tendons with tendons with<br>tendons with tendons with<br>tendons with tendons with tendons with tendons with<br>tendons with tendons with tendons with tendons with tendons with<br>tendons with tendons with tendon | ic. These bridges are<br>Texas, there are several<br>is identified challenges<br>Transportation (TxDOT)<br>recommended that all<br>ironments in which the<br>arized the research<br>rials, and repair for PT<br>ation from this research<br>tes. However, it should<br>th grout. A recent failure<br>of the tendon, possibly due<br>but. Although a<br>manual, this method<br>rands after repair is                                           |
| Administration.<br>Project Title: Effect of Voids in Gro<br>URL: http://tti.tamu.edu/documents<br><sup>16.</sup> Abstract<br>Segmental, post-tensioned (PT) brid<br>designed and constructed because the<br>signature PT bridges. In the late 19<br>with the PT structures, mainly correct<br>performed some comprehensive inse<br>ducts be re-grouted. However, the<br>corrosion of the PT strands was obse<br>findings from a comprehensive stude<br>bridges. This document, an inspect<br>program. This document, an inspect<br>program. This document provides a<br>be noted that in this manual, repair<br>of a tendon in a bridge in Virginia w<br>to the formation of a galvanic couple<br>procedure for pressure-vacuum grow<br>should not be used until the potentia<br>resolved.<br>17. Key Words<br>Inspection, Repair, Post-Tensioned<br>Corrosion, Tendon; Voids; Grout; I<br>Strength Reliability; Service Reliab<br>Deterioration | <u>vo-4588-2.pdf</u><br>dges are major stru-<br>ney are economica<br>90s and early 2000<br>osion of the PT stra<br>pections of their P<br>environment in Te<br>erved in the other<br>ly on the corrosion<br>ion and repair mar<br>an efficient approa<br>does not include fi<br>vas suspected of b<br>le between the new<br>uting of tendons is<br>al issue associated<br>Bridge;<br>Durability;<br>ility; | actures that carry<br>1 for spanning lo<br>0s, several state<br>ands. The Texas<br>T bridges. A co<br>xas is very differ<br>bridges. Report<br>a characteristics,<br>nual, was develou-<br>the to inspect an<br>illing the voids i<br>eing caused by repair grout an<br>provided in Ap<br>with galvanic c<br>18. Distribution Stat<br>No restriction<br>through NTIS<br>National Tech<br>Springfield, V<br>http://www.nt                                                                                                                                                                                                                                                                                                                                                                                                                                                                                                                                                                                                                                                                                                                                                                                                                                                                                                                                                                                                                                                                                                                                                                                                                                                                                                                                                                                                                                                                                                                                                                                                                                                                                                                                                                                                                                                                                                                                                                                                             | y significant traff<br>ong distances. In<br>highway agencie<br>s Department of 7<br>onsultant's report<br>erent than the env<br>t 0-4588-1 summ<br>, reliability, mater<br>oped from inform<br>d repair PT bridg<br>n the tendons wit<br>repair grouting of<br>d the original gro<br>pendix A of this<br>orrosion of the st                                                                                                                                                                                                                                                                                                                                                                                                                                                                                                                                                                                                                                                                                                                                                                                                                                                                                                                                                                                                                                                                                                                                                                                                                                                                                                                                                                                                                                                                                                                                                                                                                                                                                                                                                                                                                                                                                                                                                                                                                                                                                  | ic. These bridges are<br>Texas, there are several<br>es identified challenges<br>Transportation (TxDOT)<br>recommended that all<br>ironments in which the<br>arized the research<br>rials, and repair for PT<br>ation from this research<br>tes. However, it should<br>th grout. A recent failure<br>the tendon, possibly due<br>but. Although a<br>manual, this method<br>rands after repair is<br>t is available to the public<br>n Service |
| Administration.<br>Project Title: Effect of Voids in Gro<br><u>URL: http://tti.tamu.edu/documents</u><br><sup>16. Abstract</sup><br>Segmental, post-tensioned (PT) brid<br>designed and constructed because the<br>signature PT bridges. In the late 19<br>with the PT structures, mainly correct<br>performed some comprehensive inse<br>ducts be re-grouted. However, the of<br>corrosion of the PT strands was obse<br>findings from a comprehensive stude<br>bridges. This document, an inspect<br>program. This document, an inspect<br>program. This document provides a<br>be noted that in this manual, repair<br>of a tendon in a bridge in Virginia v<br>to the formation of a galvanic couple<br>procedure for pressure-vacuum group<br>should not be used until the potentiat<br>resolved.<br>17. Key Words<br>Inspection, Repair, Post-Tensioned<br>Corrosion, Tendon; Voids; Grout; I<br>Strength Reliability; Service Reliab      | <u>/0-4588-2.pdf</u><br>dges are major stru-<br>ney are economica<br>90s and early 2000<br>osion of the PT stra<br>pections of their P<br>environment in Te<br>erved in the other<br>ly on the corrosion<br>ion and repair mar<br>an efficient approa<br>does not include fi<br>vas suspected of b<br>le between the new<br>uting of tendons is<br>al issue associated<br>Bridge;<br>Durability;           | actures that carry<br>1 for spanning lo<br>0s, several state<br>ands. The Texas<br>T bridges. A co<br>xas is very differ<br>bridges. Report<br>a characteristics,<br>nual, was develou-<br>the to inspect an<br>illing the voids i<br>eing caused by repair grout an<br>provided in Ap<br>with galvanic c<br>18. Distribution Stat<br>No restriction<br>through NTIS<br>National Tech<br>Springfield, V<br>http://www.nt                                                                                                                                                                                                                                                                                                                                                                                                                                                                                                                                                                                                                                                                                                                                                                                                                                                                                                                                                                                                                                                                                                                                                                                                                                                                                                                                                                                                                                                                                                                                                                                                                                                                                                                                                                                                                                                                                                                                                                                                             | y significant traff<br>ong distances. In<br>highway agencie<br>s Department of 7<br>onsultant's report<br>erent than the env<br>t 0-4588-1 summ<br>, reliability, mater<br>oped from inform<br>d repair PT bridg<br>n the tendons with<br>repair grouting of<br>ad the original gro<br>pendix A of this<br>orrosion of the st                                                                                                                                                                                                                                                                                                                                                                                                                                                                                                                                                                                                                                                                                                                                                                                                                                                                                                                                                                                                                                                                                                                                                                                                                                                                                                                                                                                                                                                                                                                                                                                                                                                                                                                                                                                                                                                                                                                                                                                                                                                                                | ic. These bridges are<br>Texas, there are several<br>is identified challenges<br>Transportation (TxDOT)<br>recommended that all<br>ironments in which the<br>arized the research<br>rials, and repair for PT<br>ation from this research<br>tes. However, it should<br>th grout. A recent failure<br>of the tendon, possibly due<br>but. Although a<br>manual, this method<br>rands after repair is                                           |