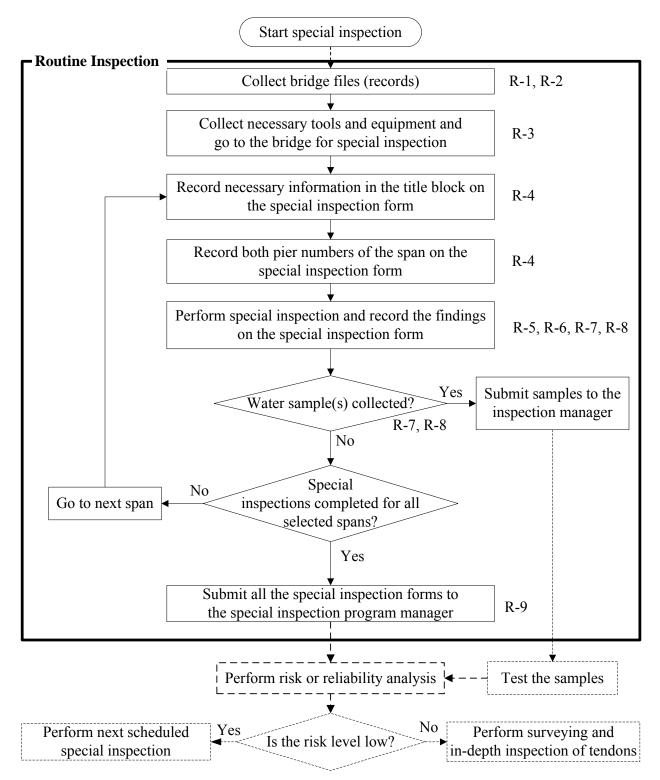

**Technical Report Documentation Page** 

|                                                                                                                                                                                                                                                                                                                                                                                                                                                                                                                                                                                                                                                                                                                                                                                                                                                                                                                                                  |                                                                                                                                                                                                                                                                                                                                                                                                            |                                                                                                                                                                                                                                                                                                                                                                                                                                                                                                                                                                                                                                                                                                                                                                                                                                                                                                                                                                                                                                                                                                                                                                                                                                                                                                                                                                                                                                                                                                                                                                                                                                                                                                                                                                                                                                                                                                                                                                                                                                                                                                                                                                                                                                                                                                                                                                                                                                      | 10                                                                                                                                                                                                                                                                                                                                                                                                                                                                                                                                                                                                                                                                                                                                                                                                                                                                                                                                                                                                                                                                                                                                                                                                                                                                                                                                                                                                                                                                                                                                                                                                                                                                                                                                                                                                                                                                                                                                                                                                                                                                                                                                                                                                                                                                                                                                                                                                           | echnical Report Documentation Pag                                                                                                                                                                                                                                                                                                                                                                                                             |
|--------------------------------------------------------------------------------------------------------------------------------------------------------------------------------------------------------------------------------------------------------------------------------------------------------------------------------------------------------------------------------------------------------------------------------------------------------------------------------------------------------------------------------------------------------------------------------------------------------------------------------------------------------------------------------------------------------------------------------------------------------------------------------------------------------------------------------------------------------------------------------------------------------------------------------------------------|------------------------------------------------------------------------------------------------------------------------------------------------------------------------------------------------------------------------------------------------------------------------------------------------------------------------------------------------------------------------------------------------------------|--------------------------------------------------------------------------------------------------------------------------------------------------------------------------------------------------------------------------------------------------------------------------------------------------------------------------------------------------------------------------------------------------------------------------------------------------------------------------------------------------------------------------------------------------------------------------------------------------------------------------------------------------------------------------------------------------------------------------------------------------------------------------------------------------------------------------------------------------------------------------------------------------------------------------------------------------------------------------------------------------------------------------------------------------------------------------------------------------------------------------------------------------------------------------------------------------------------------------------------------------------------------------------------------------------------------------------------------------------------------------------------------------------------------------------------------------------------------------------------------------------------------------------------------------------------------------------------------------------------------------------------------------------------------------------------------------------------------------------------------------------------------------------------------------------------------------------------------------------------------------------------------------------------------------------------------------------------------------------------------------------------------------------------------------------------------------------------------------------------------------------------------------------------------------------------------------------------------------------------------------------------------------------------------------------------------------------------------------------------------------------------------------------------------------------------|--------------------------------------------------------------------------------------------------------------------------------------------------------------------------------------------------------------------------------------------------------------------------------------------------------------------------------------------------------------------------------------------------------------------------------------------------------------------------------------------------------------------------------------------------------------------------------------------------------------------------------------------------------------------------------------------------------------------------------------------------------------------------------------------------------------------------------------------------------------------------------------------------------------------------------------------------------------------------------------------------------------------------------------------------------------------------------------------------------------------------------------------------------------------------------------------------------------------------------------------------------------------------------------------------------------------------------------------------------------------------------------------------------------------------------------------------------------------------------------------------------------------------------------------------------------------------------------------------------------------------------------------------------------------------------------------------------------------------------------------------------------------------------------------------------------------------------------------------------------------------------------------------------------------------------------------------------------------------------------------------------------------------------------------------------------------------------------------------------------------------------------------------------------------------------------------------------------------------------------------------------------------------------------------------------------------------------------------------------------------------------------------------------------|-----------------------------------------------------------------------------------------------------------------------------------------------------------------------------------------------------------------------------------------------------------------------------------------------------------------------------------------------------------------------------------------------------------------------------------------------|
| 1. Report No.                                                                                                                                                                                                                                                                                                                                                                                                                                                                                                                                                                                                                                                                                                                                                                                                                                                                                                                                    | 2. Government Acce                                                                                                                                                                                                                                                                                                                                                                                         | ession No.                                                                                                                                                                                                                                                                                                                                                                                                                                                                                                                                                                                                                                                                                                                                                                                                                                                                                                                                                                                                                                                                                                                                                                                                                                                                                                                                                                                                                                                                                                                                                                                                                                                                                                                                                                                                                                                                                                                                                                                                                                                                                                                                                                                                                                                                                                                                                                                                                           | 3. Recipient's Catalo                                                                                                                                                                                                                                                                                                                                                                                                                                                                                                                                                                                                                                                                                                                                                                                                                                                                                                                                                                                                                                                                                                                                                                                                                                                                                                                                                                                                                                                                                                                                                                                                                                                                                                                                                                                                                                                                                                                                                                                                                                                                                                                                                                                                                                                                                                                                                                                        | g No.                                                                                                                                                                                                                                                                                                                                                                                                                                         |
| FHWA/TX-09/0-4588-2<br>4. Title and Subtitle                                                                                                                                                                                                                                                                                                                                                                                                                                                                                                                                                                                                                                                                                                                                                                                                                                                                                                     |                                                                                                                                                                                                                                                                                                                                                                                                            |                                                                                                                                                                                                                                                                                                                                                                                                                                                                                                                                                                                                                                                                                                                                                                                                                                                                                                                                                                                                                                                                                                                                                                                                                                                                                                                                                                                                                                                                                                                                                                                                                                                                                                                                                                                                                                                                                                                                                                                                                                                                                                                                                                                                                                                                                                                                                                                                                                      |                                                                                                                                                                                                                                                                                                                                                                                                                                                                                                                                                                                                                                                                                                                                                                                                                                                                                                                                                                                                                                                                                                                                                                                                                                                                                                                                                                                                                                                                                                                                                                                                                                                                                                                                                                                                                                                                                                                                                                                                                                                                                                                                                                                                                                                                                                                                                                                                              |                                                                                                                                                                                                                                                                                                                                                                                                                                               |
| EFFECT OF VOIDS IN GROUTE                                                                                                                                                                                                                                                                                                                                                                                                                                                                                                                                                                                                                                                                                                                                                                                                                                                                                                                        | D DOST TENSIO                                                                                                                                                                                                                                                                                                                                                                                              | NED                                                                                                                                                                                                                                                                                                                                                                                                                                                                                                                                                                                                                                                                                                                                                                                                                                                                                                                                                                                                                                                                                                                                                                                                                                                                                                                                                                                                                                                                                                                                                                                                                                                                                                                                                                                                                                                                                                                                                                                                                                                                                                                                                                                                                                                                                                                                                                                                                                  | 5. Report Date<br>February 2009                                                                                                                                                                                                                                                                                                                                                                                                                                                                                                                                                                                                                                                                                                                                                                                                                                                                                                                                                                                                                                                                                                                                                                                                                                                                                                                                                                                                                                                                                                                                                                                                                                                                                                                                                                                                                                                                                                                                                                                                                                                                                                                                                                                                                                                                                                                                                                              | )                                                                                                                                                                                                                                                                                                                                                                                                                                             |
| CONCRETE BRIDGE CONSTRU                                                                                                                                                                                                                                                                                                                                                                                                                                                                                                                                                                                                                                                                                                                                                                                                                                                                                                                          |                                                                                                                                                                                                                                                                                                                                                                                                            |                                                                                                                                                                                                                                                                                                                                                                                                                                                                                                                                                                                                                                                                                                                                                                                                                                                                                                                                                                                                                                                                                                                                                                                                                                                                                                                                                                                                                                                                                                                                                                                                                                                                                                                                                                                                                                                                                                                                                                                                                                                                                                                                                                                                                                                                                                                                                                                                                                      |                                                                                                                                                                                                                                                                                                                                                                                                                                                                                                                                                                                                                                                                                                                                                                                                                                                                                                                                                                                                                                                                                                                                                                                                                                                                                                                                                                                                                                                                                                                                                                                                                                                                                                                                                                                                                                                                                                                                                                                                                                                                                                                                                                                                                                                                                                                                                                                                              |                                                                                                                                                                                                                                                                                                                                                                                                                                               |
|                                                                                                                                                                                                                                                                                                                                                                                                                                                                                                                                                                                                                                                                                                                                                                                                                                                                                                                                                  |                                                                                                                                                                                                                                                                                                                                                                                                            |                                                                                                                                                                                                                                                                                                                                                                                                                                                                                                                                                                                                                                                                                                                                                                                                                                                                                                                                                                                                                                                                                                                                                                                                                                                                                                                                                                                                                                                                                                                                                                                                                                                                                                                                                                                                                                                                                                                                                                                                                                                                                                                                                                                                                                                                                                                                                                                                                                      | Published: No<br>6. Performing Organ                                                                                                                                                                                                                                                                                                                                                                                                                                                                                                                                                                                                                                                                                                                                                                                                                                                                                                                                                                                                                                                                                                                                                                                                                                                                                                                                                                                                                                                                                                                                                                                                                                                                                                                                                                                                                                                                                                                                                                                                                                                                                                                                                                                                                                                                                                                                                                         |                                                                                                                                                                                                                                                                                                                                                                                                                                               |
| REPAIR MANUAL FOR EXTERN                                                                                                                                                                                                                                                                                                                                                                                                                                                                                                                                                                                                                                                                                                                                                                                                                                                                                                                         |                                                                                                                                                                                                                                                                                                                                                                                                            | N                                                                                                                                                                                                                                                                                                                                                                                                                                                                                                                                                                                                                                                                                                                                                                                                                                                                                                                                                                                                                                                                                                                                                                                                                                                                                                                                                                                                                                                                                                                                                                                                                                                                                                                                                                                                                                                                                                                                                                                                                                                                                                                                                                                                                                                                                                                                                                                                                                    | 0. Ferforning Organ                                                                                                                                                                                                                                                                                                                                                                                                                                                                                                                                                                                                                                                                                                                                                                                                                                                                                                                                                                                                                                                                                                                                                                                                                                                                                                                                                                                                                                                                                                                                                                                                                                                                                                                                                                                                                                                                                                                                                                                                                                                                                                                                                                                                                                                                                                                                                                                          |                                                                                                                                                                                                                                                                                                                                                                                                                                               |
| SEGMENTAL, POST-TENSIONE                                                                                                                                                                                                                                                                                                                                                                                                                                                                                                                                                                                                                                                                                                                                                                                                                                                                                                                         | D BRIDGES                                                                                                                                                                                                                                                                                                                                                                                                  |                                                                                                                                                                                                                                                                                                                                                                                                                                                                                                                                                                                                                                                                                                                                                                                                                                                                                                                                                                                                                                                                                                                                                                                                                                                                                                                                                                                                                                                                                                                                                                                                                                                                                                                                                                                                                                                                                                                                                                                                                                                                                                                                                                                                                                                                                                                                                                                                                                      |                                                                                                                                                                                                                                                                                                                                                                                                                                                                                                                                                                                                                                                                                                                                                                                                                                                                                                                                                                                                                                                                                                                                                                                                                                                                                                                                                                                                                                                                                                                                                                                                                                                                                                                                                                                                                                                                                                                                                                                                                                                                                                                                                                                                                                                                                                                                                                                                              |                                                                                                                                                                                                                                                                                                                                                                                                                                               |
| 7. Author(s)                                                                                                                                                                                                                                                                                                                                                                                                                                                                                                                                                                                                                                                                                                                                                                                                                                                                                                                                     |                                                                                                                                                                                                                                                                                                                                                                                                            |                                                                                                                                                                                                                                                                                                                                                                                                                                                                                                                                                                                                                                                                                                                                                                                                                                                                                                                                                                                                                                                                                                                                                                                                                                                                                                                                                                                                                                                                                                                                                                                                                                                                                                                                                                                                                                                                                                                                                                                                                                                                                                                                                                                                                                                                                                                                                                                                                                      | 8. Performing Organ                                                                                                                                                                                                                                                                                                                                                                                                                                                                                                                                                                                                                                                                                                                                                                                                                                                                                                                                                                                                                                                                                                                                                                                                                                                                                                                                                                                                                                                                                                                                                                                                                                                                                                                                                                                                                                                                                                                                                                                                                                                                                                                                                                                                                                                                                                                                                                                          | ization Report No                                                                                                                                                                                                                                                                                                                                                                                                                             |
| David Trejo, Seok Been Im, Radhal                                                                                                                                                                                                                                                                                                                                                                                                                                                                                                                                                                                                                                                                                                                                                                                                                                                                                                                | krishna G. Pillai.                                                                                                                                                                                                                                                                                                                                                                                         |                                                                                                                                                                                                                                                                                                                                                                                                                                                                                                                                                                                                                                                                                                                                                                                                                                                                                                                                                                                                                                                                                                                                                                                                                                                                                                                                                                                                                                                                                                                                                                                                                                                                                                                                                                                                                                                                                                                                                                                                                                                                                                                                                                                                                                                                                                                                                                                                                                      | Report 0-4588                                                                                                                                                                                                                                                                                                                                                                                                                                                                                                                                                                                                                                                                                                                                                                                                                                                                                                                                                                                                                                                                                                                                                                                                                                                                                                                                                                                                                                                                                                                                                                                                                                                                                                                                                                                                                                                                                                                                                                                                                                                                                                                                                                                                                                                                                                                                                                                                |                                                                                                                                                                                                                                                                                                                                                                                                                                               |
| Mary Beth D. Hueste, Paolo Gardon                                                                                                                                                                                                                                                                                                                                                                                                                                                                                                                                                                                                                                                                                                                                                                                                                                                                                                                |                                                                                                                                                                                                                                                                                                                                                                                                            | us and                                                                                                                                                                                                                                                                                                                                                                                                                                                                                                                                                                                                                                                                                                                                                                                                                                                                                                                                                                                                                                                                                                                                                                                                                                                                                                                                                                                                                                                                                                                                                                                                                                                                                                                                                                                                                                                                                                                                                                                                                                                                                                                                                                                                                                                                                                                                                                                                                               | · · · · · · · · · · · · · · · · · · ·                                                                                                                                                                                                                                                                                                                                                                                                                                                                                                                                                                                                                                                                                                                                                                                                                                                                                                                                                                                                                                                                                                                                                                                                                                                                                                                                                                                                                                                                                                                                                                                                                                                                                                                                                                                                                                                                                                                                                                                                                                                                                                                                                                                                                                                                                                                                                                        |                                                                                                                                                                                                                                                                                                                                                                                                                                               |
| Michael Gamble                                                                                                                                                                                                                                                                                                                                                                                                                                                                                                                                                                                                                                                                                                                                                                                                                                                                                                                                   |                                                                                                                                                                                                                                                                                                                                                                                                            | us, una                                                                                                                                                                                                                                                                                                                                                                                                                                                                                                                                                                                                                                                                                                                                                                                                                                                                                                                                                                                                                                                                                                                                                                                                                                                                                                                                                                                                                                                                                                                                                                                                                                                                                                                                                                                                                                                                                                                                                                                                                                                                                                                                                                                                                                                                                                                                                                                                                              |                                                                                                                                                                                                                                                                                                                                                                                                                                                                                                                                                                                                                                                                                                                                                                                                                                                                                                                                                                                                                                                                                                                                                                                                                                                                                                                                                                                                                                                                                                                                                                                                                                                                                                                                                                                                                                                                                                                                                                                                                                                                                                                                                                                                                                                                                                                                                                                                              |                                                                                                                                                                                                                                                                                                                                                                                                                                               |
| <ul> <li>Performing Organization Name and Address</li> </ul>                                                                                                                                                                                                                                                                                                                                                                                                                                                                                                                                                                                                                                                                                                                                                                                                                                                                                     |                                                                                                                                                                                                                                                                                                                                                                                                            |                                                                                                                                                                                                                                                                                                                                                                                                                                                                                                                                                                                                                                                                                                                                                                                                                                                                                                                                                                                                                                                                                                                                                                                                                                                                                                                                                                                                                                                                                                                                                                                                                                                                                                                                                                                                                                                                                                                                                                                                                                                                                                                                                                                                                                                                                                                                                                                                                                      | 10. Work Unit No. (                                                                                                                                                                                                                                                                                                                                                                                                                                                                                                                                                                                                                                                                                                                                                                                                                                                                                                                                                                                                                                                                                                                                                                                                                                                                                                                                                                                                                                                                                                                                                                                                                                                                                                                                                                                                                                                                                                                                                                                                                                                                                                                                                                                                                                                                                                                                                                                          | TRAIS)                                                                                                                                                                                                                                                                                                                                                                                                                                        |
| Texas Transportation Institute                                                                                                                                                                                                                                                                                                                                                                                                                                                                                                                                                                                                                                                                                                                                                                                                                                                                                                                   |                                                                                                                                                                                                                                                                                                                                                                                                            |                                                                                                                                                                                                                                                                                                                                                                                                                                                                                                                                                                                                                                                                                                                                                                                                                                                                                                                                                                                                                                                                                                                                                                                                                                                                                                                                                                                                                                                                                                                                                                                                                                                                                                                                                                                                                                                                                                                                                                                                                                                                                                                                                                                                                                                                                                                                                                                                                                      |                                                                                                                                                                                                                                                                                                                                                                                                                                                                                                                                                                                                                                                                                                                                                                                                                                                                                                                                                                                                                                                                                                                                                                                                                                                                                                                                                                                                                                                                                                                                                                                                                                                                                                                                                                                                                                                                                                                                                                                                                                                                                                                                                                                                                                                                                                                                                                                                              |                                                                                                                                                                                                                                                                                                                                                                                                                                               |
| The Texas A&M University System                                                                                                                                                                                                                                                                                                                                                                                                                                                                                                                                                                                                                                                                                                                                                                                                                                                                                                                  | ı                                                                                                                                                                                                                                                                                                                                                                                                          |                                                                                                                                                                                                                                                                                                                                                                                                                                                                                                                                                                                                                                                                                                                                                                                                                                                                                                                                                                                                                                                                                                                                                                                                                                                                                                                                                                                                                                                                                                                                                                                                                                                                                                                                                                                                                                                                                                                                                                                                                                                                                                                                                                                                                                                                                                                                                                                                                                      | 11. Contract or Gran                                                                                                                                                                                                                                                                                                                                                                                                                                                                                                                                                                                                                                                                                                                                                                                                                                                                                                                                                                                                                                                                                                                                                                                                                                                                                                                                                                                                                                                                                                                                                                                                                                                                                                                                                                                                                                                                                                                                                                                                                                                                                                                                                                                                                                                                                                                                                                                         | t No.                                                                                                                                                                                                                                                                                                                                                                                                                                         |
| College Station, Texas 77843-3135                                                                                                                                                                                                                                                                                                                                                                                                                                                                                                                                                                                                                                                                                                                                                                                                                                                                                                                |                                                                                                                                                                                                                                                                                                                                                                                                            |                                                                                                                                                                                                                                                                                                                                                                                                                                                                                                                                                                                                                                                                                                                                                                                                                                                                                                                                                                                                                                                                                                                                                                                                                                                                                                                                                                                                                                                                                                                                                                                                                                                                                                                                                                                                                                                                                                                                                                                                                                                                                                                                                                                                                                                                                                                                                                                                                                      | Project 0-4588                                                                                                                                                                                                                                                                                                                                                                                                                                                                                                                                                                                                                                                                                                                                                                                                                                                                                                                                                                                                                                                                                                                                                                                                                                                                                                                                                                                                                                                                                                                                                                                                                                                                                                                                                                                                                                                                                                                                                                                                                                                                                                                                                                                                                                                                                                                                                                                               | 3                                                                                                                                                                                                                                                                                                                                                                                                                                             |
| 12. Sponsoring Agency Name and Address                                                                                                                                                                                                                                                                                                                                                                                                                                                                                                                                                                                                                                                                                                                                                                                                                                                                                                           | )                                                                                                                                                                                                                                                                                                                                                                                                          |                                                                                                                                                                                                                                                                                                                                                                                                                                                                                                                                                                                                                                                                                                                                                                                                                                                                                                                                                                                                                                                                                                                                                                                                                                                                                                                                                                                                                                                                                                                                                                                                                                                                                                                                                                                                                                                                                                                                                                                                                                                                                                                                                                                                                                                                                                                                                                                                                                      | 13. Type of Report a                                                                                                                                                                                                                                                                                                                                                                                                                                                                                                                                                                                                                                                                                                                                                                                                                                                                                                                                                                                                                                                                                                                                                                                                                                                                                                                                                                                                                                                                                                                                                                                                                                                                                                                                                                                                                                                                                                                                                                                                                                                                                                                                                                                                                                                                                                                                                                                         |                                                                                                                                                                                                                                                                                                                                                                                                                                               |
| Texas Department of Transportation                                                                                                                                                                                                                                                                                                                                                                                                                                                                                                                                                                                                                                                                                                                                                                                                                                                                                                               | n                                                                                                                                                                                                                                                                                                                                                                                                          |                                                                                                                                                                                                                                                                                                                                                                                                                                                                                                                                                                                                                                                                                                                                                                                                                                                                                                                                                                                                                                                                                                                                                                                                                                                                                                                                                                                                                                                                                                                                                                                                                                                                                                                                                                                                                                                                                                                                                                                                                                                                                                                                                                                                                                                                                                                                                                                                                                      | Technical Rep                                                                                                                                                                                                                                                                                                                                                                                                                                                                                                                                                                                                                                                                                                                                                                                                                                                                                                                                                                                                                                                                                                                                                                                                                                                                                                                                                                                                                                                                                                                                                                                                                                                                                                                                                                                                                                                                                                                                                                                                                                                                                                                                                                                                                                                                                                                                                                                                |                                                                                                                                                                                                                                                                                                                                                                                                                                               |
| Research and Technology Impleme                                                                                                                                                                                                                                                                                                                                                                                                                                                                                                                                                                                                                                                                                                                                                                                                                                                                                                                  |                                                                                                                                                                                                                                                                                                                                                                                                            |                                                                                                                                                                                                                                                                                                                                                                                                                                                                                                                                                                                                                                                                                                                                                                                                                                                                                                                                                                                                                                                                                                                                                                                                                                                                                                                                                                                                                                                                                                                                                                                                                                                                                                                                                                                                                                                                                                                                                                                                                                                                                                                                                                                                                                                                                                                                                                                                                                      | 1                                                                                                                                                                                                                                                                                                                                                                                                                                                                                                                                                                                                                                                                                                                                                                                                                                                                                                                                                                                                                                                                                                                                                                                                                                                                                                                                                                                                                                                                                                                                                                                                                                                                                                                                                                                                                                                                                                                                                                                                                                                                                                                                                                                                                                                                                                                                                                                                            | 03 – August 2008                                                                                                                                                                                                                                                                                                                                                                                                                              |
| P. O. Box 5080                                                                                                                                                                                                                                                                                                                                                                                                                                                                                                                                                                                                                                                                                                                                                                                                                                                                                                                                   |                                                                                                                                                                                                                                                                                                                                                                                                            |                                                                                                                                                                                                                                                                                                                                                                                                                                                                                                                                                                                                                                                                                                                                                                                                                                                                                                                                                                                                                                                                                                                                                                                                                                                                                                                                                                                                                                                                                                                                                                                                                                                                                                                                                                                                                                                                                                                                                                                                                                                                                                                                                                                                                                                                                                                                                                                                                                      | 14. Sponsoring Ager                                                                                                                                                                                                                                                                                                                                                                                                                                                                                                                                                                                                                                                                                                                                                                                                                                                                                                                                                                                                                                                                                                                                                                                                                                                                                                                                                                                                                                                                                                                                                                                                                                                                                                                                                                                                                                                                                                                                                                                                                                                                                                                                                                                                                                                                                                                                                                                          |                                                                                                                                                                                                                                                                                                                                                                                                                                               |
|                                                                                                                                                                                                                                                                                                                                                                                                                                                                                                                                                                                                                                                                                                                                                                                                                                                                                                                                                  |                                                                                                                                                                                                                                                                                                                                                                                                            |                                                                                                                                                                                                                                                                                                                                                                                                                                                                                                                                                                                                                                                                                                                                                                                                                                                                                                                                                                                                                                                                                                                                                                                                                                                                                                                                                                                                                                                                                                                                                                                                                                                                                                                                                                                                                                                                                                                                                                                                                                                                                                                                                                                                                                                                                                                                                                                                                                      |                                                                                                                                                                                                                                                                                                                                                                                                                                                                                                                                                                                                                                                                                                                                                                                                                                                                                                                                                                                                                                                                                                                                                                                                                                                                                                                                                                                                                                                                                                                                                                                                                                                                                                                                                                                                                                                                                                                                                                                                                                                                                                                                                                                                                                                                                                                                                                                                              |                                                                                                                                                                                                                                                                                                                                                                                                                                               |
| Austin, Texas 78763-5080 15. Supplementary Notes                                                                                                                                                                                                                                                                                                                                                                                                                                                                                                                                                                                                                                                                                                                                                                                                                                                                                                 |                                                                                                                                                                                                                                                                                                                                                                                                            |                                                                                                                                                                                                                                                                                                                                                                                                                                                                                                                                                                                                                                                                                                                                                                                                                                                                                                                                                                                                                                                                                                                                                                                                                                                                                                                                                                                                                                                                                                                                                                                                                                                                                                                                                                                                                                                                                                                                                                                                                                                                                                                                                                                                                                                                                                                                                                                                                                      |                                                                                                                                                                                                                                                                                                                                                                                                                                                                                                                                                                                                                                                                                                                                                                                                                                                                                                                                                                                                                                                                                                                                                                                                                                                                                                                                                                                                                                                                                                                                                                                                                                                                                                                                                                                                                                                                                                                                                                                                                                                                                                                                                                                                                                                                                                                                                                                                              |                                                                                                                                                                                                                                                                                                                                                                                                                                               |
| Project performed in cooperation w                                                                                                                                                                                                                                                                                                                                                                                                                                                                                                                                                                                                                                                                                                                                                                                                                                                                                                               | ith the Texas Den                                                                                                                                                                                                                                                                                                                                                                                          | artment of Trans                                                                                                                                                                                                                                                                                                                                                                                                                                                                                                                                                                                                                                                                                                                                                                                                                                                                                                                                                                                                                                                                                                                                                                                                                                                                                                                                                                                                                                                                                                                                                                                                                                                                                                                                                                                                                                                                                                                                                                                                                                                                                                                                                                                                                                                                                                                                                                                                                     | sportation and the                                                                                                                                                                                                                                                                                                                                                                                                                                                                                                                                                                                                                                                                                                                                                                                                                                                                                                                                                                                                                                                                                                                                                                                                                                                                                                                                                                                                                                                                                                                                                                                                                                                                                                                                                                                                                                                                                                                                                                                                                                                                                                                                                                                                                                                                                                                                                                                           | e Federal Highway                                                                                                                                                                                                                                                                                                                                                                                                                             |
|                                                                                                                                                                                                                                                                                                                                                                                                                                                                                                                                                                                                                                                                                                                                                                                                                                                                                                                                                  | in the read Dept                                                                                                                                                                                                                                                                                                                                                                                           | artificant of frame                                                                                                                                                                                                                                                                                                                                                                                                                                                                                                                                                                                                                                                                                                                                                                                                                                                                                                                                                                                                                                                                                                                                                                                                                                                                                                                                                                                                                                                                                                                                                                                                                                                                                                                                                                                                                                                                                                                                                                                                                                                                                                                                                                                                                                                                                                                                                                                                                  | sportation and the                                                                                                                                                                                                                                                                                                                                                                                                                                                                                                                                                                                                                                                                                                                                                                                                                                                                                                                                                                                                                                                                                                                                                                                                                                                                                                                                                                                                                                                                                                                                                                                                                                                                                                                                                                                                                                                                                                                                                                                                                                                                                                                                                                                                                                                                                                                                                                                           | redefai ingilway                                                                                                                                                                                                                                                                                                                                                                                                                              |
| 5 1 1                                                                                                                                                                                                                                                                                                                                                                                                                                                                                                                                                                                                                                                                                                                                                                                                                                                                                                                                            |                                                                                                                                                                                                                                                                                                                                                                                                            |                                                                                                                                                                                                                                                                                                                                                                                                                                                                                                                                                                                                                                                                                                                                                                                                                                                                                                                                                                                                                                                                                                                                                                                                                                                                                                                                                                                                                                                                                                                                                                                                                                                                                                                                                                                                                                                                                                                                                                                                                                                                                                                                                                                                                                                                                                                                                                                                                                      |                                                                                                                                                                                                                                                                                                                                                                                                                                                                                                                                                                                                                                                                                                                                                                                                                                                                                                                                                                                                                                                                                                                                                                                                                                                                                                                                                                                                                                                                                                                                                                                                                                                                                                                                                                                                                                                                                                                                                                                                                                                                                                                                                                                                                                                                                                                                                                                                              |                                                                                                                                                                                                                                                                                                                                                                                                                                               |
| Administration.                                                                                                                                                                                                                                                                                                                                                                                                                                                                                                                                                                                                                                                                                                                                                                                                                                                                                                                                  |                                                                                                                                                                                                                                                                                                                                                                                                            | - 1 Comonto Da                                                                                                                                                                                                                                                                                                                                                                                                                                                                                                                                                                                                                                                                                                                                                                                                                                                                                                                                                                                                                                                                                                                                                                                                                                                                                                                                                                                                                                                                                                                                                                                                                                                                                                                                                                                                                                                                                                                                                                                                                                                                                                                                                                                                                                                                                                                                                                                                                       | : 1 C                                                                                                                                                                                                                                                                                                                                                                                                                                                                                                                                                                                                                                                                                                                                                                                                                                                                                                                                                                                                                                                                                                                                                                                                                                                                                                                                                                                                                                                                                                                                                                                                                                                                                                                                                                                                                                                                                                                                                                                                                                                                                                                                                                                                                                                                                                                                                                                                        |                                                                                                                                                                                                                                                                                                                                                                                                                                               |
| Administration.<br>Project Title: Effect of Voids in Gro                                                                                                                                                                                                                                                                                                                                                                                                                                                                                                                                                                                                                                                                                                                                                                                                                                                                                         |                                                                                                                                                                                                                                                                                                                                                                                                            | ned Concrete Br                                                                                                                                                                                                                                                                                                                                                                                                                                                                                                                                                                                                                                                                                                                                                                                                                                                                                                                                                                                                                                                                                                                                                                                                                                                                                                                                                                                                                                                                                                                                                                                                                                                                                                                                                                                                                                                                                                                                                                                                                                                                                                                                                                                                                                                                                                                                                                                                                      | idge Construction                                                                                                                                                                                                                                                                                                                                                                                                                                                                                                                                                                                                                                                                                                                                                                                                                                                                                                                                                                                                                                                                                                                                                                                                                                                                                                                                                                                                                                                                                                                                                                                                                                                                                                                                                                                                                                                                                                                                                                                                                                                                                                                                                                                                                                                                                                                                                                                            | n                                                                                                                                                                                                                                                                                                                                                                                                                                             |
| Administration.<br>Project Title: Effect of Voids in Gro<br>URL: <u>http://tti.tamu.edu/documents</u>                                                                                                                                                                                                                                                                                                                                                                                                                                                                                                                                                                                                                                                                                                                                                                                                                                            |                                                                                                                                                                                                                                                                                                                                                                                                            | ned Concrete Br                                                                                                                                                                                                                                                                                                                                                                                                                                                                                                                                                                                                                                                                                                                                                                                                                                                                                                                                                                                                                                                                                                                                                                                                                                                                                                                                                                                                                                                                                                                                                                                                                                                                                                                                                                                                                                                                                                                                                                                                                                                                                                                                                                                                                                                                                                                                                                                                                      | idge Construction                                                                                                                                                                                                                                                                                                                                                                                                                                                                                                                                                                                                                                                                                                                                                                                                                                                                                                                                                                                                                                                                                                                                                                                                                                                                                                                                                                                                                                                                                                                                                                                                                                                                                                                                                                                                                                                                                                                                                                                                                                                                                                                                                                                                                                                                                                                                                                                            | n                                                                                                                                                                                                                                                                                                                                                                                                                                             |
| Administration.<br>Project Title: Effect of Voids in Gro<br>URL: <u>http://tti.tamu.edu/documents</u><br>16. Abstract                                                                                                                                                                                                                                                                                                                                                                                                                                                                                                                                                                                                                                                                                                                                                                                                                            | <u>/0-4588-2.pdf</u>                                                                                                                                                                                                                                                                                                                                                                                       |                                                                                                                                                                                                                                                                                                                                                                                                                                                                                                                                                                                                                                                                                                                                                                                                                                                                                                                                                                                                                                                                                                                                                                                                                                                                                                                                                                                                                                                                                                                                                                                                                                                                                                                                                                                                                                                                                                                                                                                                                                                                                                                                                                                                                                                                                                                                                                                                                                      |                                                                                                                                                                                                                                                                                                                                                                                                                                                                                                                                                                                                                                                                                                                                                                                                                                                                                                                                                                                                                                                                                                                                                                                                                                                                                                                                                                                                                                                                                                                                                                                                                                                                                                                                                                                                                                                                                                                                                                                                                                                                                                                                                                                                                                                                                                                                                                                                              |                                                                                                                                                                                                                                                                                                                                                                                                                                               |
| Administration.<br>Project Title: Effect of Voids in Gro<br>URL: <u>http://tti.tamu.edu/documents</u><br><sup>16. Abstract</sup><br>Segmental, post-tensioned (PT) brid                                                                                                                                                                                                                                                                                                                                                                                                                                                                                                                                                                                                                                                                                                                                                                          | <u>/0-4588-2.pdf</u><br>lges are major stru                                                                                                                                                                                                                                                                                                                                                                | ictures that carry                                                                                                                                                                                                                                                                                                                                                                                                                                                                                                                                                                                                                                                                                                                                                                                                                                                                                                                                                                                                                                                                                                                                                                                                                                                                                                                                                                                                                                                                                                                                                                                                                                                                                                                                                                                                                                                                                                                                                                                                                                                                                                                                                                                                                                                                                                                                                                                                                   | y significant traff                                                                                                                                                                                                                                                                                                                                                                                                                                                                                                                                                                                                                                                                                                                                                                                                                                                                                                                                                                                                                                                                                                                                                                                                                                                                                                                                                                                                                                                                                                                                                                                                                                                                                                                                                                                                                                                                                                                                                                                                                                                                                                                                                                                                                                                                                                                                                                                          | ic. These bridges are                                                                                                                                                                                                                                                                                                                                                                                                                         |
| Administration.<br>Project Title: Effect of Voids in Gro<br><u>URL: http://tti.tamu.edu/documents</u><br><sup>16. Abstract</sup><br>Segmental, post-tensioned (PT) brid<br>designed and constructed because th                                                                                                                                                                                                                                                                                                                                                                                                                                                                                                                                                                                                                                                                                                                                   | /0-4588-2.pdf<br>lges are major struney are economica                                                                                                                                                                                                                                                                                                                                                      | actures that carry                                                                                                                                                                                                                                                                                                                                                                                                                                                                                                                                                                                                                                                                                                                                                                                                                                                                                                                                                                                                                                                                                                                                                                                                                                                                                                                                                                                                                                                                                                                                                                                                                                                                                                                                                                                                                                                                                                                                                                                                                                                                                                                                                                                                                                                                                                                                                                                                                   | y significant traff<br>ong distances. In                                                                                                                                                                                                                                                                                                                                                                                                                                                                                                                                                                                                                                                                                                                                                                                                                                                                                                                                                                                                                                                                                                                                                                                                                                                                                                                                                                                                                                                                                                                                                                                                                                                                                                                                                                                                                                                                                                                                                                                                                                                                                                                                                                                                                                                                                                                                                                     | ic. These bridges are<br>Texas, there are several                                                                                                                                                                                                                                                                                                                                                                                             |
| Administration.<br>Project Title: Effect of Voids in Gro<br>URL: <u>http://tti.tamu.edu/documents</u><br><sup>16. Abstract</sup><br>Segmental, post-tensioned (PT) brid<br>designed and constructed because th                                                                                                                                                                                                                                                                                                                                                                                                                                                                                                                                                                                                                                                                                                                                   | /0-4588-2.pdf<br>lges are major struney are economica                                                                                                                                                                                                                                                                                                                                                      | actures that carry                                                                                                                                                                                                                                                                                                                                                                                                                                                                                                                                                                                                                                                                                                                                                                                                                                                                                                                                                                                                                                                                                                                                                                                                                                                                                                                                                                                                                                                                                                                                                                                                                                                                                                                                                                                                                                                                                                                                                                                                                                                                                                                                                                                                                                                                                                                                                                                                                   | y significant traff<br>ong distances. In                                                                                                                                                                                                                                                                                                                                                                                                                                                                                                                                                                                                                                                                                                                                                                                                                                                                                                                                                                                                                                                                                                                                                                                                                                                                                                                                                                                                                                                                                                                                                                                                                                                                                                                                                                                                                                                                                                                                                                                                                                                                                                                                                                                                                                                                                                                                                                     | ic. These bridges are<br>Texas, there are several                                                                                                                                                                                                                                                                                                                                                                                             |
| Administration.<br>Project Title: Effect of Voids in Gro<br>URL: <u>http://tti.tamu.edu/documents</u><br><sup>16. Abstract</sup><br>Segmental, post-tensioned (PT) brid<br>designed and constructed because the<br>signature PT bridges. In the late 19                                                                                                                                                                                                                                                                                                                                                                                                                                                                                                                                                                                                                                                                                          | <u>/0-4588-2.pdf</u><br>lges are major stru-<br>ney are economica<br>90s and early 2000                                                                                                                                                                                                                                                                                                                    | ictures that carry<br>I for spanning lo<br>0s, several state                                                                                                                                                                                                                                                                                                                                                                                                                                                                                                                                                                                                                                                                                                                                                                                                                                                                                                                                                                                                                                                                                                                                                                                                                                                                                                                                                                                                                                                                                                                                                                                                                                                                                                                                                                                                                                                                                                                                                                                                                                                                                                                                                                                                                                                                                                                                                                         | y significant traff<br>ong distances. In<br>highway agencie                                                                                                                                                                                                                                                                                                                                                                                                                                                                                                                                                                                                                                                                                                                                                                                                                                                                                                                                                                                                                                                                                                                                                                                                                                                                                                                                                                                                                                                                                                                                                                                                                                                                                                                                                                                                                                                                                                                                                                                                                                                                                                                                                                                                                                                                                                                                                  | ic. These bridges are<br>Texas, there are several<br>is identified challenges                                                                                                                                                                                                                                                                                                                                                                 |
| Administration.<br>Project Title: Effect of Voids in Gro<br><u>URL: http://tti.tamu.edu/documents</u><br><sup>16. Abstract</sup><br>Segmental, post-tensioned (PT) brid<br>designed and constructed because the<br>signature PT bridges. In the late 19<br>with the PT structures, mainly correct                                                                                                                                                                                                                                                                                                                                                                                                                                                                                                                                                                                                                                                | <u>/0-4588-2.pdf</u><br>dges are major struney are economica<br>90s and early 2000<br>posion of the PT stra                                                                                                                                                                                                                                                                                                | ictures that carry<br>I for spanning lo<br>0s, several state<br>ands. The Texas                                                                                                                                                                                                                                                                                                                                                                                                                                                                                                                                                                                                                                                                                                                                                                                                                                                                                                                                                                                                                                                                                                                                                                                                                                                                                                                                                                                                                                                                                                                                                                                                                                                                                                                                                                                                                                                                                                                                                                                                                                                                                                                                                                                                                                                                                                                                                      | y significant traff<br>ong distances. In<br>highway agencie<br>s Department of                                                                                                                                                                                                                                                                                                                                                                                                                                                                                                                                                                                                                                                                                                                                                                                                                                                                                                                                                                                                                                                                                                                                                                                                                                                                                                                                                                                                                                                                                                                                                                                                                                                                                                                                                                                                                                                                                                                                                                                                                                                                                                                                                                                                                                                                                                                               | ic. These bridges are<br>Texas, there are several<br>identified challenges<br>Transportation (TxDOT)                                                                                                                                                                                                                                                                                                                                          |
| Administration.<br>Project Title: Effect of Voids in Gro<br><u>URL: http://tti.tamu.edu/documents</u><br><sup>16. Abstract</sup><br>Segmental, post-tensioned (PT) brid<br>designed and constructed because the<br>signature PT bridges. In the late 19<br>with the PT structures, mainly correct<br>performed some comprehensive inst                                                                                                                                                                                                                                                                                                                                                                                                                                                                                                                                                                                                           | <u>V0-4588-2.pdf</u><br>lges are major stru-<br>ney are economica<br>90s and early 2000<br>psion of the PT stra<br>pections of their P                                                                                                                                                                                                                                                                     | Ictures that carry<br>I for spanning lo<br>0s, several state<br>ands. The Texas<br>T bridges. A co                                                                                                                                                                                                                                                                                                                                                                                                                                                                                                                                                                                                                                                                                                                                                                                                                                                                                                                                                                                                                                                                                                                                                                                                                                                                                                                                                                                                                                                                                                                                                                                                                                                                                                                                                                                                                                                                                                                                                                                                                                                                                                                                                                                                                                                                                                                                   | y significant traff<br>ong distances. In<br>highway agencie<br>s Department of '<br>onsultant's report                                                                                                                                                                                                                                                                                                                                                                                                                                                                                                                                                                                                                                                                                                                                                                                                                                                                                                                                                                                                                                                                                                                                                                                                                                                                                                                                                                                                                                                                                                                                                                                                                                                                                                                                                                                                                                                                                                                                                                                                                                                                                                                                                                                                                                                                                                       | ic. These bridges are<br>Texas, there are several<br>is identified challenges<br>Transportation (TxDOT)<br>recommended that all                                                                                                                                                                                                                                                                                                               |
| Administration.<br>Project Title: Effect of Voids in Gro<br><u>URL: http://tti.tamu.edu/documents</u><br><sup>16. Abstract</sup><br>Segmental, post-tensioned (PT) brid<br>designed and constructed because the<br>signature PT bridges. In the late 19<br>with the PT structures, mainly corror<br>performed some comprehensive inso<br>ducts be re-grouted. However, the o                                                                                                                                                                                                                                                                                                                                                                                                                                                                                                                                                                     | <u>V0-4588-2.pdf</u><br>lges are major stru-<br>ney are economica<br>90s and early 2000<br>posion of the PT stra<br>pections of their P<br>environment in Te                                                                                                                                                                                                                                               | Ictures that carry<br>I for spanning lo<br>0s, several state<br>ands. The Texas<br>T bridges. A co<br>xas is very diffe                                                                                                                                                                                                                                                                                                                                                                                                                                                                                                                                                                                                                                                                                                                                                                                                                                                                                                                                                                                                                                                                                                                                                                                                                                                                                                                                                                                                                                                                                                                                                                                                                                                                                                                                                                                                                                                                                                                                                                                                                                                                                                                                                                                                                                                                                                              | y significant traff<br>ong distances. In<br>highway agencie<br>s Department of 7<br>onsultant's report<br>erent than the env                                                                                                                                                                                                                                                                                                                                                                                                                                                                                                                                                                                                                                                                                                                                                                                                                                                                                                                                                                                                                                                                                                                                                                                                                                                                                                                                                                                                                                                                                                                                                                                                                                                                                                                                                                                                                                                                                                                                                                                                                                                                                                                                                                                                                                                                                 | ic. These bridges are<br>Texas, there are several<br>is identified challenges<br>Transportation (TxDOT)<br>recommended that all<br>ironments in which the                                                                                                                                                                                                                                                                                     |
| Administration.<br>Project Title: Effect of Voids in Gro<br><u>URL: http://tti.tamu.edu/documents</u><br><sup>16. Abstract</sup><br>Segmental, post-tensioned (PT) brid<br>designed and constructed because the<br>signature PT bridges. In the late 19<br>with the PT structures, mainly correct<br>performed some comprehensive inse<br>ducts be re-grouted. However, the of<br>corrosion of the PT strands was observed.                                                                                                                                                                                                                                                                                                                                                                                                                                                                                                                      | <u>V0-4588-2.pdf</u><br>dges are major stru-<br>ney are economica<br>90s and early 2000<br>posion of the PT stra<br>pections of their P<br>environment in Te<br>erved in the other                                                                                                                                                                                                                         | Ictures that carry<br>I for spanning lo<br>Os, several state<br>ands. The Texas<br>T bridges. A co<br>xas is very diffe<br>bridges. Report                                                                                                                                                                                                                                                                                                                                                                                                                                                                                                                                                                                                                                                                                                                                                                                                                                                                                                                                                                                                                                                                                                                                                                                                                                                                                                                                                                                                                                                                                                                                                                                                                                                                                                                                                                                                                                                                                                                                                                                                                                                                                                                                                                                                                                                                                           | y significant traff<br>ong distances. In<br>highway agencie<br>s Department of 7<br>onsultant's report<br>prent than the env<br>t 0-4588-1 summ                                                                                                                                                                                                                                                                                                                                                                                                                                                                                                                                                                                                                                                                                                                                                                                                                                                                                                                                                                                                                                                                                                                                                                                                                                                                                                                                                                                                                                                                                                                                                                                                                                                                                                                                                                                                                                                                                                                                                                                                                                                                                                                                                                                                                                                              | ic. These bridges are<br>Texas, there are several<br>is identified challenges<br>Transportation (TxDOT)<br>recommended that all<br>ironments in which the<br>arized the research                                                                                                                                                                                                                                                              |
| Administration.<br>Project Title: Effect of Voids in Gro<br><u>URL: http://tti.tamu.edu/documents</u><br><sup>16. Abstract</sup><br>Segmental, post-tensioned (PT) brid<br>designed and constructed because the<br>signature PT bridges. In the late 19<br>with the PT structures, mainly corro<br>performed some comprehensive ins<br>ducts be re-grouted. However, the<br>corrosion of the PT strands was obs<br>findings from a comprehensive stud                                                                                                                                                                                                                                                                                                                                                                                                                                                                                            | <u>V0-4588-2.pdf</u><br>dges are major stru-<br>ney are economica<br>90s and early 2000<br>osion of the PT stra<br>pections of their P<br>environment in Te<br>erved in the other<br>ly on the corrosion                                                                                                                                                                                                   | actures that carry<br>I for spanning lo<br>0s, several state<br>ands. The Texas<br>T bridges. A co<br>xas is very diffe<br>bridges. Report<br>a characteristics,                                                                                                                                                                                                                                                                                                                                                                                                                                                                                                                                                                                                                                                                                                                                                                                                                                                                                                                                                                                                                                                                                                                                                                                                                                                                                                                                                                                                                                                                                                                                                                                                                                                                                                                                                                                                                                                                                                                                                                                                                                                                                                                                                                                                                                                                     | y significant traff<br>ong distances. In<br>highway agencie<br>s Department of '<br>onsultant's report<br>erent than the env<br>t 0-4588-1 summ<br>, reliability, mater                                                                                                                                                                                                                                                                                                                                                                                                                                                                                                                                                                                                                                                                                                                                                                                                                                                                                                                                                                                                                                                                                                                                                                                                                                                                                                                                                                                                                                                                                                                                                                                                                                                                                                                                                                                                                                                                                                                                                                                                                                                                                                                                                                                                                                      | ic. These bridges are<br>Texas, there are several<br>is identified challenges<br>Transportation (TxDOT)<br>recommended that all<br>ironments in which the<br>arized the research<br>rials, and repair for PT                                                                                                                                                                                                                                  |
| Administration.<br>Project Title: Effect of Voids in Gro<br>URL: <u>http://tti.tamu.edu/documents</u><br>6. Abstract<br>Segmental, post-tensioned (PT) brid<br>designed and constructed because the<br>signature PT bridges. In the late 19<br>with the PT structures, mainly correct<br>performed some comprehensive ins<br>ducts be re-grouted. However, the<br>corrosion of the PT strands was obs<br>findings from a comprehensive stude<br>bridges. This document, an inspect                                                                                                                                                                                                                                                                                                                                                                                                                                                               | <u>/0-4588-2.pdf</u><br>dges are major stru-<br>ney are economica<br>90s and early 2000<br>osion of the PT stra<br>pections of their P<br>environment in Te<br>erved in the other<br>ly on the corrosion<br>ion and repair mar                                                                                                                                                                             | Ictures that carry<br>I for spanning lo<br>0s, several state<br>ands. The Texas<br>T bridges. A co<br>xas is very diffe<br>bridges. Report<br>characteristics,<br>nual, was develo                                                                                                                                                                                                                                                                                                                                                                                                                                                                                                                                                                                                                                                                                                                                                                                                                                                                                                                                                                                                                                                                                                                                                                                                                                                                                                                                                                                                                                                                                                                                                                                                                                                                                                                                                                                                                                                                                                                                                                                                                                                                                                                                                                                                                                                   | y significant traff<br>ong distances. In<br>highway agencie<br>s Department of '<br>onsultant's report<br>erent than the env<br>t 0-4588-1 summ<br>, reliability, mater<br>oped from inform                                                                                                                                                                                                                                                                                                                                                                                                                                                                                                                                                                                                                                                                                                                                                                                                                                                                                                                                                                                                                                                                                                                                                                                                                                                                                                                                                                                                                                                                                                                                                                                                                                                                                                                                                                                                                                                                                                                                                                                                                                                                                                                                                                                                                  | ic. These bridges are<br>Texas, there are several<br>es identified challenges<br>Transportation (TxDOT)<br>recommended that all<br>ironments in which the<br>arized the research<br>rials, and repair for PT<br>ation from this research                                                                                                                                                                                                      |
| Administration.<br>Project Title: Effect of Voids in Gro<br>URL: <u>http://tti.tamu.edu/documents</u><br>6. Abstract<br>Segmental, post-tensioned (PT) brid<br>designed and constructed because the<br>signature PT bridges. In the late 19<br>with the PT structures, mainly correct<br>performed some comprehensive inst<br>ducts be re-grouted. However, the of<br>corrosion of the PT strands was obs<br>findings from a comprehensive stud<br>pridges. This document, an inspect<br>program. This document provides a                                                                                                                                                                                                                                                                                                                                                                                                                       | <u>V0-4588-2.pdf</u><br>dges are major stru-<br>ney are economica<br>90s and early 2000<br>osion of the PT stra<br>pections of their P<br>environment in Te<br>erved in the other<br>ly on the corrosion<br>ion and repair mar<br>an efficient approa                                                                                                                                                      | ictures that carry<br>I for spanning lo<br>0s, several state<br>ands. The Texas<br>T bridges. A co<br>xas is very diffe<br>bridges. Report<br>characteristics,<br>nual, was develo<br>ich to inspect an                                                                                                                                                                                                                                                                                                                                                                                                                                                                                                                                                                                                                                                                                                                                                                                                                                                                                                                                                                                                                                                                                                                                                                                                                                                                                                                                                                                                                                                                                                                                                                                                                                                                                                                                                                                                                                                                                                                                                                                                                                                                                                                                                                                                                              | y significant traff<br>ong distances. In<br>highway agencie<br>s Department of 7<br>onsultant's report<br>erent than the env<br>t 0-4588-1 summ<br>, reliability, mater<br>oped from inform<br>d repair PT bridg                                                                                                                                                                                                                                                                                                                                                                                                                                                                                                                                                                                                                                                                                                                                                                                                                                                                                                                                                                                                                                                                                                                                                                                                                                                                                                                                                                                                                                                                                                                                                                                                                                                                                                                                                                                                                                                                                                                                                                                                                                                                                                                                                                                             | ic. These bridges are<br>Texas, there are several<br>es identified challenges<br>Transportation (TxDOT)<br>recommended that all<br>ironments in which the<br>arized the research<br>rials, and repair for PT<br>ation from this research<br>ges. However, it should                                                                                                                                                                           |
| Administration.<br>Project Title: Effect of Voids in Gro<br>URL: <u>http://tti.tamu.edu/documents</u><br>6. Abstract<br>Segmental, post-tensioned (PT) brid<br>designed and constructed because the<br>signature PT bridges. In the late 19<br>with the PT structures, mainly correct<br>performed some comprehensive inse<br>ducts be re-grouted. However, the<br>corrosion of the PT strands was obse<br>findings from a comprehensive stude<br>program. This document, an inspect<br>performed that in this manual, repair                                                                                                                                                                                                                                                                                                                                                                                                                    | <u>VO-4588-2.pdf</u><br>dges are major stru-<br>ney are economica<br>90s and early 2000<br>osion of the PT stra<br>pections of their P<br>environment in Te<br>erved in the other<br>ly on the corrosion<br>ion and repair mar<br>an efficient approa                                                                                                                                                      | actures that carry<br>of for spanning lo<br>0s, several state<br>ands. The Texas<br>T bridges. A co<br>exas is very differ<br>bridges. Report<br>a characteristics,<br>nual, was develo<br>the to inspect an<br>illing the voids i                                                                                                                                                                                                                                                                                                                                                                                                                                                                                                                                                                                                                                                                                                                                                                                                                                                                                                                                                                                                                                                                                                                                                                                                                                                                                                                                                                                                                                                                                                                                                                                                                                                                                                                                                                                                                                                                                                                                                                                                                                                                                                                                                                                                   | y significant traff<br>ong distances. In<br>highway agencie<br>s Department of 7<br>onsultant's report<br>erent than the env<br>t 0-4588-1 summ<br>, reliability, mater<br>oped from inform<br>d repair PT bridg<br>n the tendons wit                                                                                                                                                                                                                                                                                                                                                                                                                                                                                                                                                                                                                                                                                                                                                                                                                                                                                                                                                                                                                                                                                                                                                                                                                                                                                                                                                                                                                                                                                                                                                                                                                                                                                                                                                                                                                                                                                                                                                                                                                                                                                                                                                                        | ic. These bridges are<br>Texas, there are several<br>es identified challenges<br>Transportation (TxDOT)<br>recommended that all<br>ironments in which the<br>arized the research<br>rials, and repair for PT<br>ation from this research<br>ges. However, it should<br>th grout. A recent failure                                                                                                                                             |
| Administration.<br>Project Title: Effect of Voids in Gro<br>URL: <u>http://tti.tamu.edu/documents</u><br>6. Abstract<br>Segmental, post-tensioned (PT) brid<br>designed and constructed because the<br>signature PT bridges. In the late 19<br>with the PT structures, mainly correct<br>performed some comprehensive inse<br>ducts be re-grouted. However, the<br>corrosion of the PT strands was obse<br>findings from a comprehensive stude<br>program. This document, an inspect<br>performed that in this manual, repair                                                                                                                                                                                                                                                                                                                                                                                                                    | <u>VO-4588-2.pdf</u><br>dges are major stru-<br>ney are economica<br>90s and early 2000<br>osion of the PT stra<br>pections of their P<br>environment in Te<br>erved in the other<br>ly on the corrosion<br>ion and repair mar<br>an efficient approa                                                                                                                                                      | actures that carry<br>of for spanning lo<br>0s, several state<br>ands. The Texas<br>T bridges. A co<br>exas is very differ<br>bridges. Report<br>a characteristics,<br>nual, was develo<br>the to inspect an<br>illing the voids i                                                                                                                                                                                                                                                                                                                                                                                                                                                                                                                                                                                                                                                                                                                                                                                                                                                                                                                                                                                                                                                                                                                                                                                                                                                                                                                                                                                                                                                                                                                                                                                                                                                                                                                                                                                                                                                                                                                                                                                                                                                                                                                                                                                                   | y significant traff<br>ong distances. In<br>highway agencie<br>s Department of 7<br>onsultant's report<br>erent than the env<br>t 0-4588-1 summ<br>, reliability, mater<br>oped from inform<br>d repair PT bridg<br>n the tendons wit                                                                                                                                                                                                                                                                                                                                                                                                                                                                                                                                                                                                                                                                                                                                                                                                                                                                                                                                                                                                                                                                                                                                                                                                                                                                                                                                                                                                                                                                                                                                                                                                                                                                                                                                                                                                                                                                                                                                                                                                                                                                                                                                                                        | ic. These bridges are<br>Texas, there are several<br>es identified challenges<br>Transportation (TxDOT)<br>recommended that all<br>ironments in which the<br>arized the research<br>rials, and repair for PT<br>ation from this research<br>ges. However, it should<br>th grout. A recent failure                                                                                                                                             |
| Administration.<br>Project Title: Effect of Voids in Gro<br>URL: <u>http://tti.tamu.edu/documents</u><br>6. Abstract<br>Segmental, post-tensioned (PT) brid<br>designed and constructed because the<br>signature PT bridges. In the late 19<br>with the PT structures, mainly correct<br>performed some comprehensive ins<br>ducts be re-grouted. However, the<br>corrosion of the PT strands was obs<br>findings from a comprehensive stud<br>bridges. This document, an inspect<br>program. This document provides a<br>be noted that in this manual, repair<br>of a tendon in a bridge in Virginia v                                                                                                                                                                                                                                                                                                                                          | <u>V0-4588-2.pdf</u><br>dges are major stru-<br>ney are economica<br>90s and early 2000<br>osion of the PT stra<br>pections of their P<br>environment in Te<br>erved in the other<br>ly on the corrosion<br>ion and repair mar<br>an efficient approa<br>does not include fi<br>vas suspected of b                                                                                                         | actures that carry<br>I for spanning lo<br>Os, several state<br>ands. The Texas<br>T bridges. A co<br>xas is very diffe<br>bridges. Report<br>a characteristics,<br>nual, was develo<br>ach to inspect an<br>illing the voids i<br>eing caused by p                                                                                                                                                                                                                                                                                                                                                                                                                                                                                                                                                                                                                                                                                                                                                                                                                                                                                                                                                                                                                                                                                                                                                                                                                                                                                                                                                                                                                                                                                                                                                                                                                                                                                                                                                                                                                                                                                                                                                                                                                                                                                                                                                                                  | y significant traff<br>ong distances. In<br>highway agencie<br>s Department of 7<br>onsultant's report<br>erent than the env<br>t 0-4588-1 summ<br>, reliability, mater<br>oped from inform<br>d repair PT bridg<br>n the tendons wit<br>repair grouting of                                                                                                                                                                                                                                                                                                                                                                                                                                                                                                                                                                                                                                                                                                                                                                                                                                                                                                                                                                                                                                                                                                                                                                                                                                                                                                                                                                                                                                                                                                                                                                                                                                                                                                                                                                                                                                                                                                                                                                                                                                                                                                                                                  | ic. These bridges are<br>Texas, there are several<br>es identified challenges<br>Transportation (TxDOT)<br>recommended that all<br>ironments in which the<br>arized the research<br>rials, and repair for PT<br>ation from this research<br>es. However, it should<br>th grout. A recent failure<br>of the tendon, possibly due                                                                                                               |
| Administration.<br>Project Title: Effect of Voids in Gro<br>URL: <u>http://tti.tamu.edu/documents</u><br>6. Abstract<br>Segmental, post-tensioned (PT) brid<br>designed and constructed because the<br>signature PT bridges. In the late 19<br>with the PT structures, mainly correct<br>performed some comprehensive inst<br>ducts be re-grouted. However, the of<br>corrosion of the PT strands was obse<br>findings from a comprehensive stude<br>bridges. This document, an inspect<br>program. This document provides a<br>be noted that in this manual, repair<br>of a tendon in a bridge in Virginia v<br>to the formation of a galvanic coupl                                                                                                                                                                                                                                                                                            | <u>V0-4588-2.pdf</u><br>dges are major stru-<br>ney are economica<br>90s and early 2000<br>osion of the PT stra<br>pections of their P<br>environment in Te<br>erved in the other<br>ly on the corrosion<br>ion and repair mar<br>an efficient approa<br>does not include fi<br>vas suspected of b<br>le between the new                                                                                   | ictures that carry<br>I for spanning lo<br>Os, several state<br>ands. The Texas<br>T bridges. A co<br>xas is very diffe<br>bridges. Report<br>a characteristics,<br>nual, was develo<br>ich to inspect an<br>illing the voids i<br>eing caused by to<br>v repair grout an                                                                                                                                                                                                                                                                                                                                                                                                                                                                                                                                                                                                                                                                                                                                                                                                                                                                                                                                                                                                                                                                                                                                                                                                                                                                                                                                                                                                                                                                                                                                                                                                                                                                                                                                                                                                                                                                                                                                                                                                                                                                                                                                                            | y significant traff<br>ong distances. In<br>highway agencie<br>s Department of 7<br>onsultant's report<br>erent than the env<br>t 0-4588-1 summ<br>, reliability, mater<br>oped from inform<br>d repair PT bridg<br>n the tendons wit<br>repair grouting of<br>d the original grout                                                                                                                                                                                                                                                                                                                                                                                                                                                                                                                                                                                                                                                                                                                                                                                                                                                                                                                                                                                                                                                                                                                                                                                                                                                                                                                                                                                                                                                                                                                                                                                                                                                                                                                                                                                                                                                                                                                                                                                                                                                                                                                          | ic. These bridges are<br>Texas, there are several<br>es identified challenges<br>Transportation (TxDOT)<br>recommended that all<br>ironments in which the<br>arized the research<br>rials, and repair for PT<br>ation from this research<br>ges. However, it should<br>th grout. A recent failure<br>out. Although a                                                                                                                          |
| Administration.<br>Project Title: Effect of Voids in Gro<br>URL: <u>http://tti.tamu.edu/documents</u><br>6. Abstract<br>Segmental, post-tensioned (PT) brid<br>designed and constructed because the<br>signature PT bridges. In the late 19<br>with the PT structures, mainly correct<br>performed some comprehensive inse<br>ducts be re-grouted. However, the<br>corrosion of the PT strands was obse<br>findings from a comprehensive stude<br>bridges. This document, an inspect<br>program. This document provides a<br>be noted that in this manual, repair<br>of a tendon in a bridge in Virginia v<br>to the formation of a galvanic couple<br>procedure for pressure-vacuum group                                                                                                                                                                                                                                                       | <u>des are major stru</u><br>des are major stru<br>hey are economica<br>90s and early 2000<br>osion of the PT stra<br>pections of their P<br>environment in Te<br>erved in the other<br>ly on the corrosion<br>ion and repair mar<br>an efficient approa<br>does not include fi<br>vas suspected of b<br>le between the new<br>uting of tendons is                                                         | actures that carry<br>of for spanning lo<br>0s, several state<br>ands. The Texas<br>T bridges. A co<br>exas is very differ<br>bridges. Report<br>a characteristics,<br>nual, was develo<br>the to inspect an<br>illing the voids i<br>eing caused by no<br>v repair grout an<br>provided in Ap                                                                                                                                                                                                                                                                                                                                                                                                                                                                                                                                                                                                                                                                                                                                                                                                                                                                                                                                                                                                                                                                                                                                                                                                                                                                                                                                                                                                                                                                                                                                                                                                                                                                                                                                                                                                                                                                                                                                                                                                                                                                                                                                       | y significant traff<br>ong distances. In<br>highway agencie<br>s Department of '<br>onsultant's report<br>erent than the env<br>t 0-4588-1 summ<br>, reliability, mater<br>oped from inform<br>d repair PT bridg<br>n the tendons wit<br>repair grouting of<br>ad the original gro<br>pendix A of this                                                                                                                                                                                                                                                                                                                                                                                                                                                                                                                                                                                                                                                                                                                                                                                                                                                                                                                                                                                                                                                                                                                                                                                                                                                                                                                                                                                                                                                                                                                                                                                                                                                                                                                                                                                                                                                                                                                                                                                                                                                                                                       | ic. These bridges are<br>Texas, there are several<br>es identified challenges<br>Transportation (TxDOT)<br>recommended that all<br>ironments in which the<br>arized the research<br>rials, and repair for PT<br>ation from this research<br>ges. However, it should<br>th grout. A recent failure<br>the tendon, possibly due<br>but. Although a<br>manual, this method                                                                       |
| Administration.<br>Project Title: Effect of Voids in Gro<br>URL: <u>http://tti.tamu.edu/documents</u><br>6. Abstract<br>Segmental, post-tensioned (PT) brid<br>designed and constructed because the<br>signature PT bridges. In the late 19<br>with the PT structures, mainly correc-<br>performed some comprehensive ins<br>ducts be re-grouted. However, the<br>corrosion of the PT strands was obse<br>findings from a comprehensive stud<br>bridges. This document, an inspect<br>program. This document provides a<br>be noted that in this manual, repair<br>of a tendon in a bridge in Virginia v<br>to the formation of a galvanic couple<br>procedure for pressure-vacuum grous<br>should not be used until the potentia                                                                                                                                                                                                                | <u>des are major stru</u><br>des are major stru<br>hey are economica<br>90s and early 2000<br>osion of the PT stra<br>pections of their P<br>environment in Te<br>erved in the other<br>ly on the corrosion<br>ion and repair mar<br>an efficient approa<br>does not include fi<br>vas suspected of b<br>le between the new<br>uting of tendons is                                                         | actures that carry<br>of for spanning lo<br>0s, several state<br>ands. The Texas<br>T bridges. A co<br>exas is very differ<br>bridges. Report<br>a characteristics,<br>nual, was develo<br>the to inspect an<br>illing the voids i<br>eing caused by no<br>v repair grout an<br>provided in Ap                                                                                                                                                                                                                                                                                                                                                                                                                                                                                                                                                                                                                                                                                                                                                                                                                                                                                                                                                                                                                                                                                                                                                                                                                                                                                                                                                                                                                                                                                                                                                                                                                                                                                                                                                                                                                                                                                                                                                                                                                                                                                                                                       | y significant traff<br>ong distances. In<br>highway agencie<br>s Department of '<br>onsultant's report<br>erent than the env<br>t 0-4588-1 summ<br>, reliability, mater<br>oped from inform<br>d repair PT bridg<br>n the tendons wit<br>repair grouting of<br>ad the original gro<br>pendix A of this                                                                                                                                                                                                                                                                                                                                                                                                                                                                                                                                                                                                                                                                                                                                                                                                                                                                                                                                                                                                                                                                                                                                                                                                                                                                                                                                                                                                                                                                                                                                                                                                                                                                                                                                                                                                                                                                                                                                                                                                                                                                                                       | ic. These bridges are<br>Texas, there are several<br>es identified challenges<br>Transportation (TxDOT)<br>recommended that all<br>ironments in which the<br>arized the research<br>rials, and repair for PT<br>ation from this research<br>ges. However, it should<br>th grout. A recent failure<br>out. Although a<br>manual, this method                                                                                                   |
| Administration.<br>Project Title: Effect of Voids in Gro<br>URL: <u>http://tti.tamu.edu/documents</u><br>6. Abstract<br>Segmental, post-tensioned (PT) brid<br>designed and constructed because the<br>signature PT bridges. In the late 19<br>with the PT structures, mainly correc-<br>performed some comprehensive inse<br>ducts be re-grouted. However, the e-<br>corrosion of the PT strands was obse<br>findings from a comprehensive stud-<br>bridges. This document, an inspect<br>program. This document provides a<br>be noted that in this manual, repair<br>of a tendon in a bridge in Virginia v<br>to the formation of a galvanic couple<br>procedure for pressure-vacuum grou-<br>should not be used until the potentia<br>resolved.                                                                                                                                                                                              | <u>des are major stru</u><br>des are major stru<br>hey are economica<br>90s and early 2000<br>osion of the PT stra<br>pections of their P<br>environment in Te<br>erved in the other<br>ly on the corrosion<br>ion and repair mar<br>an efficient approa<br>does not include fi<br>vas suspected of b<br>le between the new<br>uting of tendons is                                                         | ictures that carry<br>I for spanning lo<br>Os, several state<br>ands. The Texas<br>T bridges. A co<br>xas is very diffe<br>bridges. Report<br>a characteristics,<br>nual, was develous<br>the to inspect an<br>illing the voids i<br>eing caused by repair grout an<br>provided in Ap<br>with galvanic c                                                                                                                                                                                                                                                                                                                                                                                                                                                                                                                                                                                                                                                                                                                                                                                                                                                                                                                                                                                                                                                                                                                                                                                                                                                                                                                                                                                                                                                                                                                                                                                                                                                                                                                                                                                                                                                                                                                                                                                                                                                                                                                             | y significant traff<br>ong distances. In<br>highway agencie<br>s Department of 7<br>onsultant's report<br>erent than the env<br>t 0-4588-1 summ<br>, reliability, mater<br>oped from inform<br>d repair PT bridg<br>n the tendons with<br>repair grouting of<br>d the original gro<br>pendix A of this<br>orrosion of the st                                                                                                                                                                                                                                                                                                                                                                                                                                                                                                                                                                                                                                                                                                                                                                                                                                                                                                                                                                                                                                                                                                                                                                                                                                                                                                                                                                                                                                                                                                                                                                                                                                                                                                                                                                                                                                                                                                                                                                                                                                                                                 | ic. These bridges are<br>Texas, there are several<br>es identified challenges<br>Transportation (TxDOT)<br>recommended that all<br>ironments in which the<br>arized the research<br>rials, and repair for PT<br>ation from this research<br>ges. However, it should<br>th grout. A recent failure<br>out. Although a<br>manual, this method                                                                                                   |
| Administration.<br>Project Title: Effect of Voids in Gro<br>URL: <u>http://tti.tamu.edu/documents</u><br>6. Abstract<br>Segmental, post-tensioned (PT) brid<br>designed and constructed because the<br>signature PT bridges. In the late 19<br>with the PT structures, mainly correc-<br>performed some comprehensive inse<br>ducts be re-grouted. However, the op-<br>corrosion of the PT strands was obse<br>findings from a comprehensive stude<br>bridges. This document, an inspect<br>program. This document provides a<br>be noted that in this manual, repair of<br>a tendon in a bridge in Virginia v<br>to the formation of a galvanic couple<br>procedure for pressure-vacuum grous<br>should not be used until the potentia<br>resolved.                                                                                                                                                                                             | <u>des are major stru</u><br>hey are economica<br>90s and early 2000<br>osion of the PT stra<br>pections of their P<br>environment in Te<br>erved in the other<br>does not include fi<br>vas suspected of b<br>be between the new<br>uting of tendons is<br>al issue associated                                                                                                                            | actures that carry<br>I for spanning lo<br>Os, several state<br>ands. The Texas<br>T bridges. A co<br>xas is very diffe<br>bridges. Report<br>a characteristics,<br>nual, was develo<br>ach to inspect an<br>illing the voids i<br>eing caused by r<br>v repair grout an<br>provided in Ap<br>with galvanic c                                                                                                                                                                                                                                                                                                                                                                                                                                                                                                                                                                                                                                                                                                                                                                                                                                                                                                                                                                                                                                                                                                                                                                                                                                                                                                                                                                                                                                                                                                                                                                                                                                                                                                                                                                                                                                                                                                                                                                                                                                                                                                                        | y significant traff<br>ong distances. In<br>highway agencie<br>s Department of 7<br>onsultant's report<br>erent than the env<br>t 0-4588-1 summ<br>, reliability, mater<br>oped from inform<br>d repair PT bridg<br>n the tendons wit<br>repair grouting of<br>d the original gro<br>pendix A of this<br>orrosion of the st                                                                                                                                                                                                                                                                                                                                                                                                                                                                                                                                                                                                                                                                                                                                                                                                                                                                                                                                                                                                                                                                                                                                                                                                                                                                                                                                                                                                                                                                                                                                                                                                                                                                                                                                                                                                                                                                                                                                                                                                                                                                                  | ic. These bridges are<br>Texas, there are several<br>es identified challenges<br>Transportation (TxDOT)<br>recommended that all<br>ironments in which the<br>arized the research<br>rials, and repair for PT<br>ation from this research<br>ges. However, it should<br>th grout. A recent failure<br>out. Although a<br>manual, this method<br>rands after repair is                                                                          |
| Administration.<br>Project Title: Effect of Voids in Gro<br>URL: <u>http://tti.tamu.edu/documents</u><br><sup>16.</sup> Abstract<br>Segmental, post-tensioned (PT) brid<br>designed and constructed because the<br>signature PT bridges. In the late 19<br>with the PT structures, mainly correc-<br>performed some comprehensive inse<br>ducts be re-grouted. However, the<br>corrosion of the PT strands was obse<br>findings from a comprehensive stude<br>bridges. This document, an inspect<br>program. This document provides a<br>be noted that in this manual, repair<br>of a tendon in a bridge in Virginia v<br>to the formation of a galvanic couple<br>procedure for pressure-vacuum grou<br>should not be used until the potentia<br>resolved.<br><sup>17.</sup> Key Words<br>Inspection, Repair, Post-Tensioned                                                                                                                    | <u>des are major stru</u><br>des are major stru<br>hey are economica<br>90s and early 2000<br>osion of the PT stra<br>pections of their P<br>environment in Te<br>erved in the other<br>ly on the corrosion<br>ion and repair mar<br>an efficient approa<br>does not include fi<br>vas suspected of b<br>le between the new<br>uting of tendons is<br>al issue associated<br>Bridge;                       | actures that carry<br>of for spanning lo<br>Os, several state<br>ands. The Texas<br>T bridges. A co<br>exas is very differ<br>bridges. Report<br>a characteristics,<br>nual, was develo<br>the to inspect an<br>illing the voids i<br>eing caused by n<br>v repair grout an<br>provided in Ap<br>with galvanic c                                                                                                                                                                                                                                                                                                                                                                                                                                                                                                                                                                                                                                                                                                                                                                                                                                                                                                                                                                                                                                                                                                                                                                                                                                                                                                                                                                                                                                                                                                                                                                                                                                                                                                                                                                                                                                                                                                                                                                                                                                                                                                                     | y significant traff<br>ong distances. In<br>highway agencie<br>s Department of 7<br>onsultant's report<br>erent than the env<br>t 0-4588-1 summ<br>, reliability, mater<br>oped from inform<br>d repair PT bridg<br>n the tendons wit<br>repair grouting of<br>ad the original gro<br>pendix A of this<br>orrosion of the st                                                                                                                                                                                                                                                                                                                                                                                                                                                                                                                                                                                                                                                                                                                                                                                                                                                                                                                                                                                                                                                                                                                                                                                                                                                                                                                                                                                                                                                                                                                                                                                                                                                                                                                                                                                                                                                                                                                                                                                                                                                                                 | ic. These bridges are<br>Texas, there are several<br>es identified challenges<br>Transportation (TxDOT)<br>recommended that all<br>ironments in which the<br>arized the research<br>rials, and repair for PT<br>ation from this research<br>ges. However, it should<br>th grout. A recent failure<br>out. Although a<br>manual, this method<br>rands after repair is                                                                          |
| Administration.<br>Project Title: Effect of Voids in Gro<br>URL: <u>http://tti.tamu.edu/documents</u><br><sup>16.</sup> Abstract<br>Segmental, post-tensioned (PT) brid<br>designed and constructed because the<br>signature PT bridges. In the late 19<br>with the PT structures, mainly correct<br>performed some comprehensive inse<br>ducts be re-grouted. However, the<br>corrosion of the PT strands was obse<br>findings from a comprehensive stude<br>bridges. This document, an inspect<br>program. This document provides a<br>be noted that in this manual, repair<br>of a tendon in a bridge in Virginia w<br>to the formation of a galvanic couple<br>procedure for pressure-vacuum group<br>should not be used until the potentia<br>resolved.<br>17. Key Words<br>Inspection, Repair, Post-Tensioned<br>Corrosion, Tendon; Voids; Grout; I                                                                                        | <u>/0-4588-2.pdf</u><br>dges are major stru-<br>ney are economica<br>90s and early 2000<br>osion of the PT stra<br>pections of their P<br>environment in Te<br>erved in the other<br>ly on the corrosion<br>ion and repair mar<br>an efficient approa<br>does not include fi<br>vas suspected of b<br>le between the new<br>uting of tendons is<br>al issue associated<br>Bridge;<br>Durability;           | actures that carry<br>I for spanning lo<br>Os, several state<br>ands. The Texas<br>T bridges. A co<br>xas is very diffe<br>bridges. Report<br>a characteristics,<br>nual, was develo<br>the to inspect an<br>illing the voids i<br>eing caused by r<br>v repair grout an<br>provided in Ap<br>with galvanic c                                                                                                                                                                                                                                                                                                                                                                                                                                                                                                                                                                                                                                                                                                                                                                                                                                                                                                                                                                                                                                                                                                                                                                                                                                                                                                                                                                                                                                                                                                                                                                                                                                                                                                                                                                                                                                                                                                                                                                                                                                                                                                                        | y significant traff<br>ong distances. In<br>highway agencie<br>s Department of 7<br>onsultant's report<br>erent than the env<br>t 0-4588-1 summ<br>, reliability, mater<br>oped from inform<br>d repair PT bridg<br>n the tendons wit<br>repair grouting of<br>d the original gro<br>pendix A of this<br>orrosion of the st                                                                                                                                                                                                                                                                                                                                                                                                                                                                                                                                                                                                                                                                                                                                                                                                                                                                                                                                                                                                                                                                                                                                                                                                                                                                                                                                                                                                                                                                                                                                                                                                                                                                                                                                                                                                                                                                                                                                                                                                                                                                                  | ic. These bridges are<br>Texas, there are several<br>is identified challenges<br>Transportation (TxDOT)<br>recommended that all<br>ironments in which the<br>arized the research<br>rials, and repair for PT<br>ation from this research<br>tes. However, it should<br>th grout. A recent failure<br>of the tendon, possibly due<br>but. Although a<br>manual, this method<br>rands after repair is                                           |
| Administration.<br>Project Title: Effect of Voids in Gro<br><u>URL: http://tti.tamu.edu/documents</u><br><sup>16. Abstract</sup><br>Segmental, post-tensioned (PT) brid<br>designed and constructed because the<br>signature PT bridges. In the late 19<br>with the PT structures, mainly corroc<br>performed some comprehensive inse<br>ducts be re-grouted. However, the of<br>corrosion of the PT strands was obse<br>findings from a comprehensive stude<br>bridges. This document, an inspect<br>program. This document, an inspect<br>program. This document provides a<br>be noted that in this manual, repair<br>of a tendon in a bridge in Virginia v<br>to the formation of a galvanic couple<br>procedure for pressure-vacuum group<br>should not be used until the potentia<br>resolved.<br>17. Key Words<br>Inspection, Repair, Post-Tensioned<br>Corrosion, Tendon; Voids; Grout; I<br>Strength Reliability; Service Reliab        | <u>/0-4588-2.pdf</u><br>dges are major stru-<br>ney are economica<br>90s and early 2000<br>osion of the PT stra<br>pections of their P<br>environment in Te<br>erved in the other<br>ly on the corrosion<br>ion and repair mar<br>an efficient approa<br>does not include fi<br>vas suspected of b<br>le between the new<br>uting of tendons is<br>al issue associated<br>Bridge;<br>Durability;           | actures that carry<br>I for spanning lo<br>Os, several state<br>ands. The Texas<br>T bridges. A co<br>xas is very diffe<br>bridges. Report<br>a characteristics,<br>nual, was develo<br>that to inspect an<br>illing the voids i<br>eing caused by the<br>v repair grout an<br>provided in Ap<br>with galvanic c                                                                                                                                                                                                                                                                                                                                                                                                                                                                                                                                                                                                                                                                                                                                                                                                                                                                                                                                                                                                                                                                                                                                                                                                                                                                                                                                                                                                                                                                                                                                                                                                                                                                                                                                                                                                                                                                                                                                                                                                                                                                                                                     | y significant traff<br>ong distances. In<br>highway agencie<br>s Department of 7<br>onsultant's report<br>erent than the env<br>t 0-4588-1 summ<br>, reliability, mater<br>oped from inform<br>d repair PT bridg<br>n the tendons wit<br>repair grouting of<br>id the original gro<br>pendix A of this<br>orrosion of the st                                                                                                                                                                                                                                                                                                                                                                                                                                                                                                                                                                                                                                                                                                                                                                                                                                                                                                                                                                                                                                                                                                                                                                                                                                                                                                                                                                                                                                                                                                                                                                                                                                                                                                                                                                                                                                                                                                                                                                                                                                                                                 | ic. These bridges are<br>Texas, there are several<br>is identified challenges<br>Transportation (TxDOT)<br>recommended that all<br>ironments in which the<br>arized the research<br>rials, and repair for PT<br>ation from this research<br>tes. However, it should<br>th grout. A recent failure<br>of the tendon, possibly due<br>out. Although a<br>manual, this method<br>rands after repair is                                           |
| Administration.<br>Project Title: Effect of Voids in Gro<br><u>URL: http://tti.tamu.edu/documents</u><br><sup>16. Abstract</sup><br>Segmental, post-tensioned (PT) brid<br>designed and constructed because the<br>signature PT bridges. In the late 19<br>with the PT structures, mainly corroc<br>performed some comprehensive inse<br>ducts be re-grouted. However, the of<br>corrosion of the PT strands was obse<br>findings from a comprehensive stude<br>bridges. This document, an inspect<br>program. This document, an inspect<br>program. This document provides a<br>be noted that in this manual, repair<br>of a tendon in a bridge in Virginia v<br>to the formation of a galvanic couple<br>procedure for pressure-vacuum group<br>should not be used until the potentia<br>resolved.<br>17. Key Words<br>Inspection, Repair, Post-Tensioned<br>Corrosion, Tendon; Voids; Grout; I<br>Strength Reliability; Service Reliab        | <u>/0-4588-2.pdf</u><br>dges are major stru-<br>ney are economica<br>90s and early 2000<br>osion of the PT stra<br>pections of their P<br>environment in Te<br>erved in the other<br>ly on the corrosion<br>ion and repair mar<br>an efficient approa<br>does not include fi<br>vas suspected of b<br>le between the new<br>uting of tendons is<br>al issue associated<br>Bridge;<br>Durability;           | actures that carry<br>I for spanning lo<br>Os, several state<br>ands. The Texas<br>T bridges. A co<br>xas is very diffe<br>bridges. Report<br>a characteristics,<br>nual, was develo<br>the characteristics,<br>nual, the characteri | y significant traff<br>ong distances. In<br>highway agencie<br>s Department of 7<br>onsultant's report<br>erent than the env<br>t 0-4588-1 summ<br>, reliability, mater<br>oped from inform<br>d repair PT bridg<br>n the tendons with<br>repair grouting of<br>the tendons with<br>tendons with tendons with<br>tendons with tendons with<br>tendons with tendons with<br>tendons with tendons with tendons with tendons with<br>tendons with tendons with tendons with tendons with tendons with<br>tendons with tendons with tendon | ic. These bridges are<br>Texas, there are several<br>is identified challenges<br>Transportation (TxDOT)<br>recommended that all<br>ironments in which the<br>arized the research<br>rials, and repair for PT<br>ation from this research<br>tes. However, it should<br>th grout. A recent failure<br>of the tendon, possibly due<br>but. Although a<br>manual, this method<br>rands after repair is                                           |
| Administration.<br>Project Title: Effect of Voids in Gro<br>URL: http://tti.tamu.edu/documents<br><sup>16.</sup> Abstract<br>Segmental, post-tensioned (PT) brid<br>designed and constructed because the<br>signature PT bridges. In the late 19<br>with the PT structures, mainly correct<br>performed some comprehensive inse<br>ducts be re-grouted. However, the<br>corrosion of the PT strands was obse<br>findings from a comprehensive stude<br>bridges. This document, an inspect<br>program. This document, an inspect<br>program. This document provides a<br>be noted that in this manual, repair<br>of a tendon in a bridge in Virginia w<br>to the formation of a galvanic couple<br>procedure for pressure-vacuum grow<br>should not be used until the potentia<br>resolved.<br>17. Key Words<br>Inspection, Repair, Post-Tensioned<br>Corrosion, Tendon; Voids; Grout; I<br>Strength Reliability; Service Reliab<br>Deterioration | <u>vo-4588-2.pdf</u><br>dges are major stru-<br>ney are economica<br>90s and early 2000<br>osion of the PT stra<br>pections of their P<br>environment in Te<br>erved in the other<br>ly on the corrosion<br>ion and repair mar<br>an efficient approa<br>does not include fi<br>vas suspected of b<br>le between the new<br>uting of tendons is<br>al issue associated<br>Bridge;<br>Durability;<br>ility; | actures that carry<br>1 for spanning lo<br>0s, several state<br>ands. The Texas<br>T bridges. A co<br>xas is very differ<br>bridges. Report<br>a characteristics,<br>nual, was develou-<br>the to inspect an<br>illing the voids i<br>eing caused by repair grout an<br>provided in Ap<br>with galvanic c<br>18. Distribution Stat<br>No restriction<br>through NTIS<br>National Tech<br>Springfield, V<br>http://www.nt                                                                                                                                                                                                                                                                                                                                                                                                                                                                                                                                                                                                                                                                                                                                                                                                                                                                                                                                                                                                                                                                                                                                                                                                                                                                                                                                                                                                                                                                                                                                                                                                                                                                                                                                                                                                                                                                                                                                                                                                             | y significant traff<br>ong distances. In<br>highway agencie<br>s Department of 7<br>onsultant's report<br>erent than the env<br>t 0-4588-1 summ<br>, reliability, mater<br>oped from inform<br>d repair PT bridg<br>n the tendons wit<br>repair grouting of<br>d the original gro<br>pendix A of this<br>orrosion of the st                                                                                                                                                                                                                                                                                                                                                                                                                                                                                                                                                                                                                                                                                                                                                                                                                                                                                                                                                                                                                                                                                                                                                                                                                                                                                                                                                                                                                                                                                                                                                                                                                                                                                                                                                                                                                                                                                                                                                                                                                                                                                  | ic. These bridges are<br>Texas, there are several<br>es identified challenges<br>Transportation (TxDOT)<br>recommended that all<br>ironments in which the<br>arized the research<br>rials, and repair for PT<br>ation from this research<br>tes. However, it should<br>th grout. A recent failure<br>the tendon, possibly due<br>but. Although a<br>manual, this method<br>rands after repair is<br>t is available to the public<br>n Service |
| Administration.<br>Project Title: Effect of Voids in Gro<br><u>URL: http://tti.tamu.edu/documents</u><br><sup>16. Abstract</sup><br>Segmental, post-tensioned (PT) brid<br>designed and constructed because the<br>signature PT bridges. In the late 19<br>with the PT structures, mainly correct<br>performed some comprehensive inse<br>ducts be re-grouted. However, the of<br>corrosion of the PT strands was obse<br>findings from a comprehensive stude<br>bridges. This document, an inspect<br>program. This document, an inspect<br>program. This document provides a<br>be noted that in this manual, repair<br>of a tendon in a bridge in Virginia v<br>to the formation of a galvanic couple<br>procedure for pressure-vacuum group<br>should not be used until the potentiat<br>resolved.<br>17. Key Words<br>Inspection, Repair, Post-Tensioned<br>Corrosion, Tendon; Voids; Grout; I<br>Strength Reliability; Service Reliab      | <u>/0-4588-2.pdf</u><br>dges are major stru-<br>ney are economica<br>90s and early 2000<br>osion of the PT stra<br>pections of their P<br>environment in Te<br>erved in the other<br>ly on the corrosion<br>ion and repair mar<br>an efficient approa<br>does not include fi<br>vas suspected of b<br>le between the new<br>uting of tendons is<br>al issue associated<br>Bridge;<br>Durability;           | actures that carry<br>1 for spanning lo<br>0s, several state<br>ands. The Texas<br>T bridges. A co<br>xas is very differ<br>bridges. Report<br>a characteristics,<br>nual, was develou-<br>the to inspect an<br>illing the voids i<br>eing caused by repair grout an<br>provided in Ap<br>with galvanic c<br>18. Distribution Stat<br>No restriction<br>through NTIS<br>National Tech<br>Springfield, V<br>http://www.nt                                                                                                                                                                                                                                                                                                                                                                                                                                                                                                                                                                                                                                                                                                                                                                                                                                                                                                                                                                                                                                                                                                                                                                                                                                                                                                                                                                                                                                                                                                                                                                                                                                                                                                                                                                                                                                                                                                                                                                                                             | y significant traff<br>ong distances. In<br>highway agencie<br>s Department of 7<br>onsultant's report<br>erent than the env<br>t 0-4588-1 summ<br>, reliability, mater<br>oped from inform<br>d repair PT bridg<br>n the tendons with<br>repair grouting of<br>ad the original gro<br>pendix A of this<br>orrosion of the st                                                                                                                                                                                                                                                                                                                                                                                                                                                                                                                                                                                                                                                                                                                                                                                                                                                                                                                                                                                                                                                                                                                                                                                                                                                                                                                                                                                                                                                                                                                                                                                                                                                                                                                                                                                                                                                                                                                                                                                                                                                                                | ic. These bridges are<br>Texas, there are several<br>is identified challenges<br>Transportation (TxDOT)<br>recommended that all<br>ironments in which the<br>arized the research<br>rials, and repair for PT<br>ation from this research<br>tes. However, it should<br>th grout. A recent failure<br>of the tendon, possibly due<br>but. Although a<br>manual, this method<br>rands after repair is                                           |