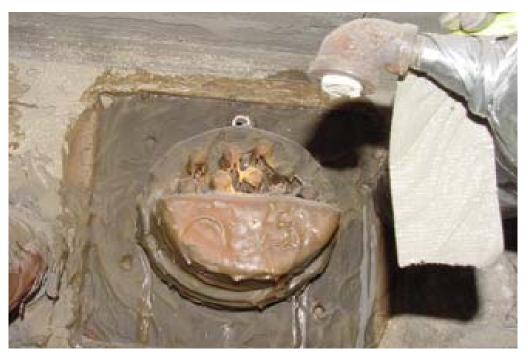

led Inspection Sheets.



Figure A-3. (a) Air Outlet Hole for PVG Method, and (b) Pipe Saddle Tap and Ball Valve for Connecting Vacuum Safety Device and Vacuum Pump.



Figure A-4. Typical View for the Application of PVG Method in the Field.

## APPENDIX B. DAMAGES IN POST-TENSIONED SYSTEMS



Figure A. Broken strands and broken ducts.



Figure B. Corroded and broken strands and broken ducts.



Figure C. Cracked ducts.



Figure D. Cracked ducts.



Figure E. Broken ducts and exposed strands.



Figure F. Broken ducts and exposed strands.



Figure G. Ducts with holes.



Figure H. Voids in tendons and corroded strands.



Figure I. Missing anchorage cap, exposed anchor head, and corroded strands.



Figure J. Loose anchorage (indicating broken strands).



Figure K. Opened grout port.



Figure L. Opened grout port, broken anchorage cap, and exposed anchorage zone.



Figure M. Standing water in the concrete box girder.



Figure N. Standing water in the concrete box girder.



Figure O. Sign of past moisture infiltration in the concrete girder, broken drainage pipe.



Figure P. Sign of past moisture infiltration in the concrete girder, broken drainage pipe.

# APPENDIX C. INSPECTION FORMS