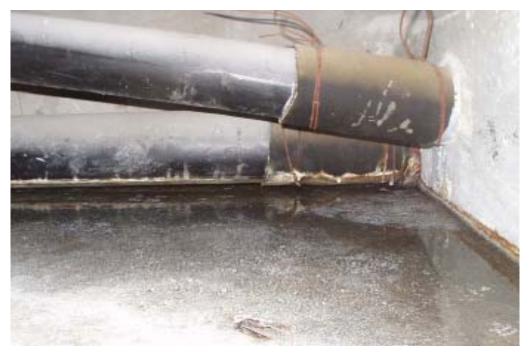

Pipe Saddle Tap and Ball Valve for Connecting Vacuum Safety Device and Vacuum Pump.



Figure A-4. Typical View for the Application of PVG Method in the Field.

## APPENDIX B. DAMAGES IN POST-TENSIONED SYSTEMS



Figure A. Broken strands and broken ducts.



Figure B. Corroded and broken strands and broken ducts.



Figure C. Cracked ducts.



Figure D. Cracked ducts.



Figure E. Broken ducts and exposed strands.



Figure F. Broken ducts and exposed strands.



Figure G. Ducts with holes.



Figure H. Voids in tendons and corroded strands.



Figure I. Missing anchorage cap, exposed anchor head, and corroded strands.



Figure J. Loose anchorage (indicating broken strands).



Figure K. Opened grout port.



Figure L. Opened grout port, broken anchorage cap, and exposed anchorage zone.



Figure M. Standing water in the concrete box girder.



Figure N. Standing water in the concrete box girder.



Figure O. Sign of past moisture infiltration in the concrete girder, broken drainage pipe.



Figure P. Sign of past moisture infiltration in the concrete girder, broken drainage pipe.

# APPENDIX C. INSPECTION FORMS